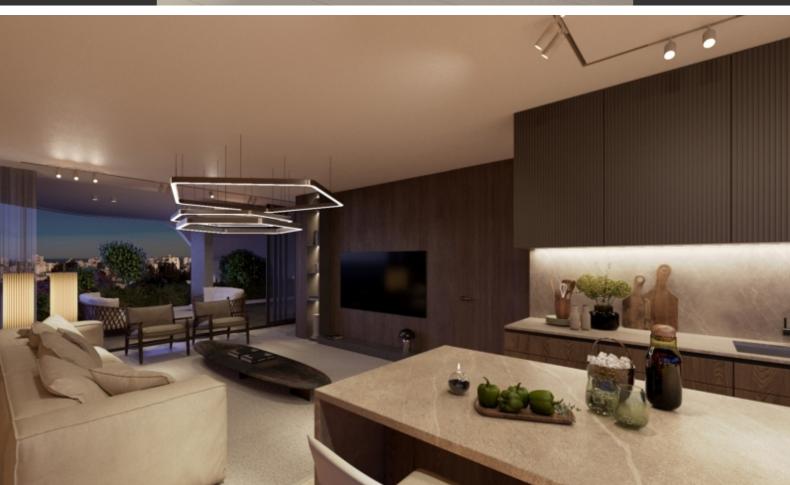

#### **Indoor Features**

- Covered Parking
- Elevator
- Fitted Kitchen
- Guest Toilet
- Master Bed
- Open-plan
- Pressurised Water System
- Provision for Air Conditioning
- Utility Room
- Video entrance system
- Water Heater
- EPC Energy Class: Pending

Storerooms for each unit

Optional underfloor heating

Provisions for VRV A/C

Video entrance system

Provisions for electric shutters in the bedrooms

Pressurized water systems

Fitted Kitchens

Fitted Wardrobes

Laminated parquet flooring in the bedrooms

**BBQ** Areas

Elevator

Secure and private complex with remote-controlled access to the parking Gated Community

This modern residential building is a captivating investment opportunity!