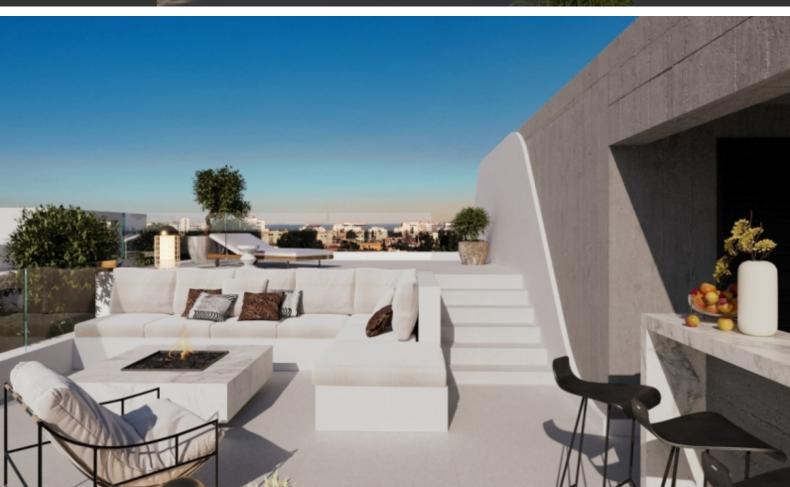

### **Outdoor Features**

- Private pool
- Roof Garden
- Solar System

176m2 of Covered Verandas

246m2 of uncovered Verandas

67m2 of Roof Garden area (Penthouse Only)

Penthouse with private roof garden and swimming pool!

Sea views from the roof garden (Penthouse Only)

Covered parking for each unit