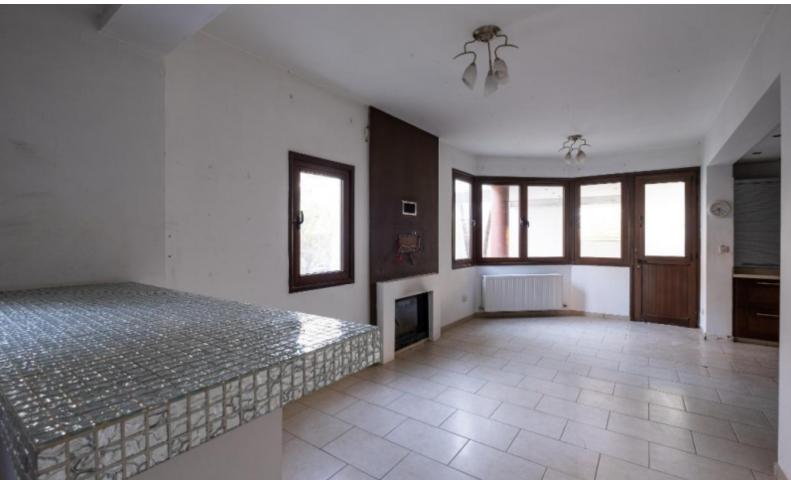

Covered and uncovered paring, one behind the other

Office

Laundry Room/Kitchenette

A/C

Central Heating

**Heated Towel Rail** 

**Fireplace** 

Fitted Kitchen