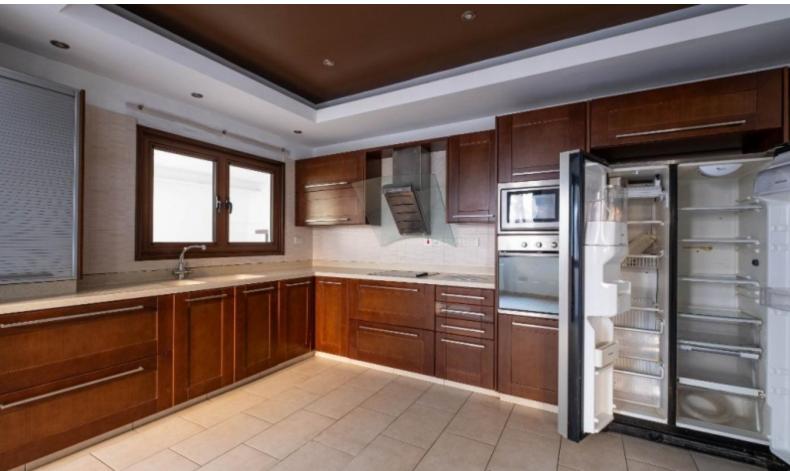

Covered and uncovered paring, one behind the other

Office

Laundry Room/Kitchenette

A/C

Central Heating

**Heated Towel Rail** 

**Fireplace** 

Fitted Kitchen

Kitchen Appliances
American style refrigerator
Security System
Laminated parquet floors
Fitted Wardrobes

Garden

Covered built-in BBQ Area
Gated and fully enclosed property

Year of Build: 2004 Great Condition