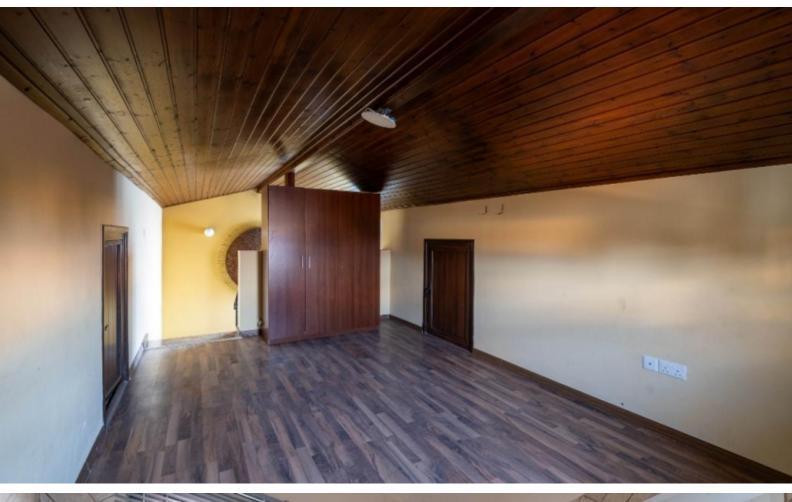

- 4 Bedrooms
- 2 Bathrooms
- 1 En-suite + 1 Family Bathroom + 1 Guest W/C
- 205m2 of Net Indoor area

Plus 20m2 of Ancilarry Area/Attic

19m2 of Covered Verandas

21m2 of Uncovered Verandas

253m2 of Plot area

Covered and uncovered paring, one behind the other

Office

Laundry Room/Kitchenette

A/C

Central Heating

**Heated Towel Rail** 

**Fireplace** 

Fitted Kitchen

Kitchen Appliances
American style refrigerator
Security System
Laminated parquet floors
Fitted Wardrobes

Garden

Covered built-in BBQ Area
Gated and fully enclosed property

Year of Build: 2004 Great Condition