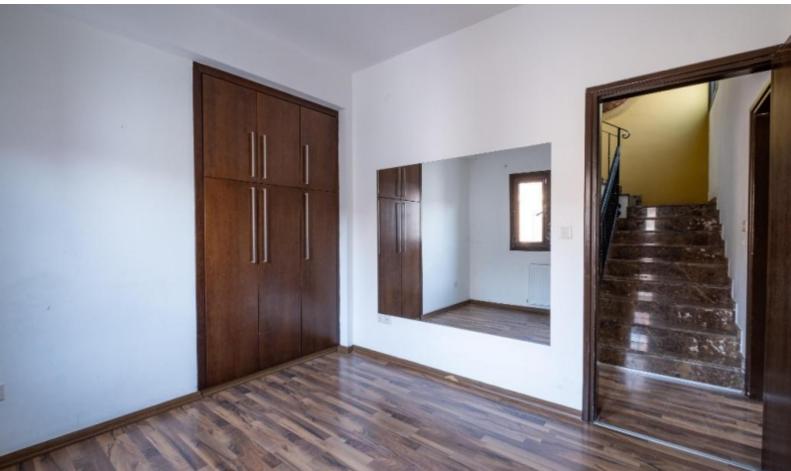

- 4 Bedrooms
- 2 Bathrooms
- 1 En-suite + 1 Family Bathroom + 1 Guest W/C
- 205m2 of Net Indoor area

Plus 20m2 of Ancilarry Area/Attic

19m2 of Covered Verandas

21m2 of Uncovered Verandas

253m2 of Plot area

Kitchen Appliances
American style refrigerator
Security System
Laminated parquet floors
Fitted Wardrobes

Garden

Covered built-in BBQ Area
Gated and fully enclosed property

Year of Build: 2004 Great Condition