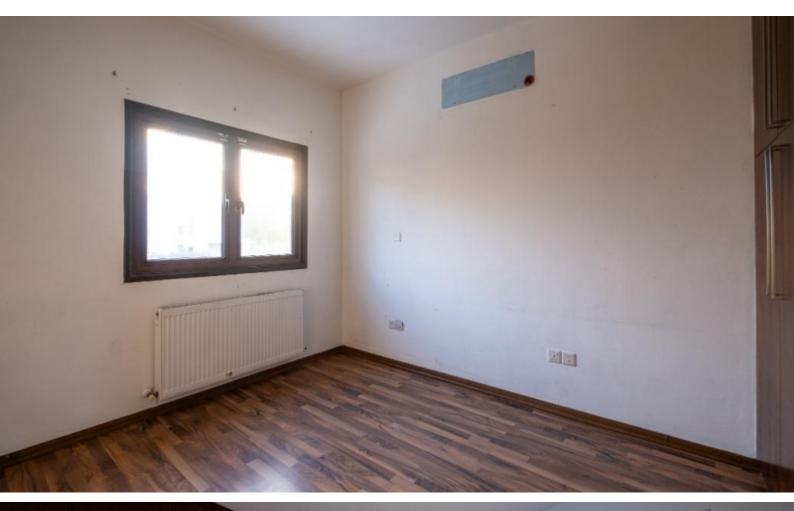

#### **Indoor Features**

- Air Conditioning
- Central Heating
- Covered Parking
- Electrical Appliances
- Fireplace
- Fitted Kitchen
- Guest Toilet
- Master Bed
- Pet Friendly
- Playroom
- Security System
- Utility Room
- Water Heater
- EPC Energy Class: G

Kitchen Appliances
American style refrigerator
Security System
Laminated parquet floors
Fitted Wardrobes

Garden

Covered built-in BBQ Area
Gated and fully enclosed property

Year of Build: 2004 Great Condition