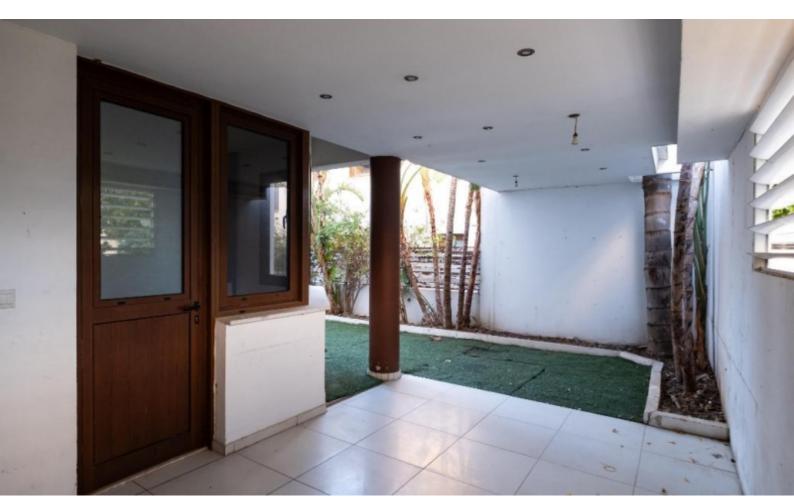

### **Outdoor Features**

- Barbecue area
- Rear Garden
- Solar System
- Standard Garden
- Uncovered Parking

- 4 Bedrooms
- 2 Bathrooms
- 1 En-suite + 1 Family Bathroom + 1 Guest W/C
- 205m2 of Net Indoor area

Plus 20m2 of Ancilarry Area/Attic

19m2 of Covered Verandas

21m2 of Uncovered Verandas

253m2 of Plot area

Covered and uncovered paring, one behind the other

Office

Laundry Room/Kitchenette

A/C

Central Heating

**Heated Towel Rail** 

**Fireplace** 

Fitted Kitchen