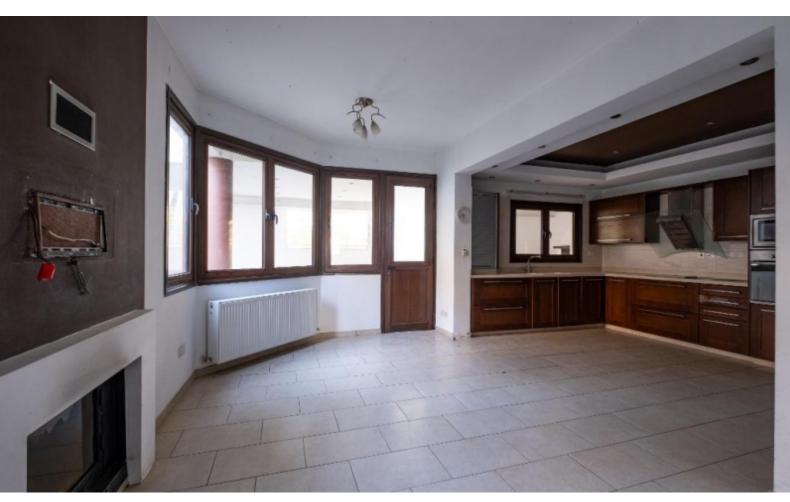

Covered and uncovered paring, one behind the other

Office

Laundry Room/Kitchenette

A/C

Central Heating

**Heated Towel Rail** 

**Fireplace** 

Fitted Kitchen

Kitchen Appliances
American style refrigerator
Security System
Laminated parquet floors
Fitted Wardrobes

Garden

Covered built-in BBQ Area
Gated and fully enclosed property

Year of Build: 2004 Great Condition