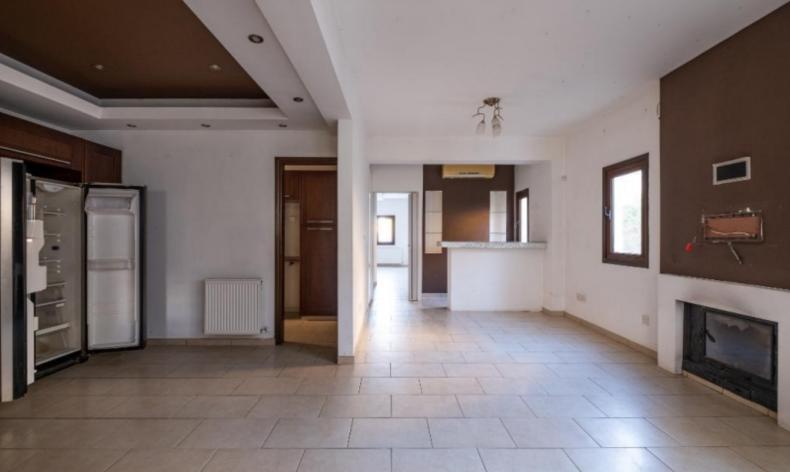

Covered and uncovered paring, one behind the other

Office

Laundry Room/Kitchenette

A/C

Central Heating

**Heated Towel Rail** 

**Fireplace** 

Fitted Kitchen

Kitchen Appliances
American style refrigerator
Security System
Laminated parquet floors
Fitted Wardrobes

Garden

Covered built-in BBQ Area
Gated and fully enclosed property

Year of Build: 2004 Great Condition