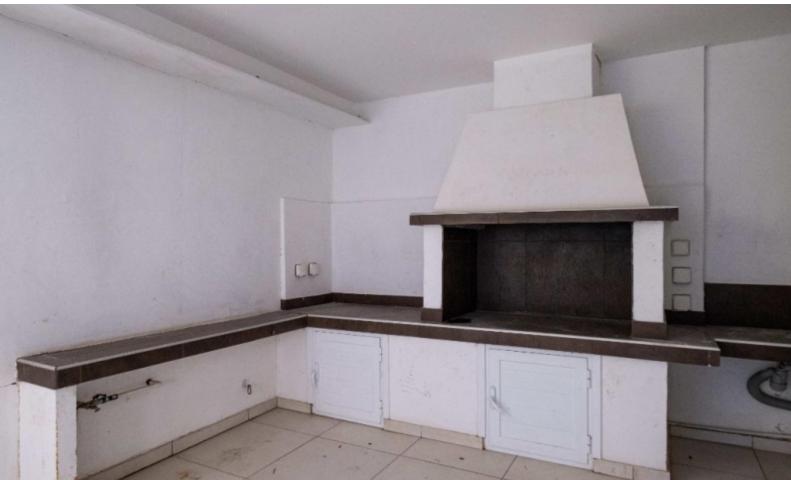

### **Outdoor Features**

- Barbecue area
- Rear Garden
- Solar System
- Standard Garden
- Uncovered Parking

Kitchen Appliances
American style refrigerator
Security System
Laminated parquet floors
Fitted Wardrobes

Garden

Covered built-in BBQ Area
Gated and fully enclosed property

Year of Build: 2004 Great Condition