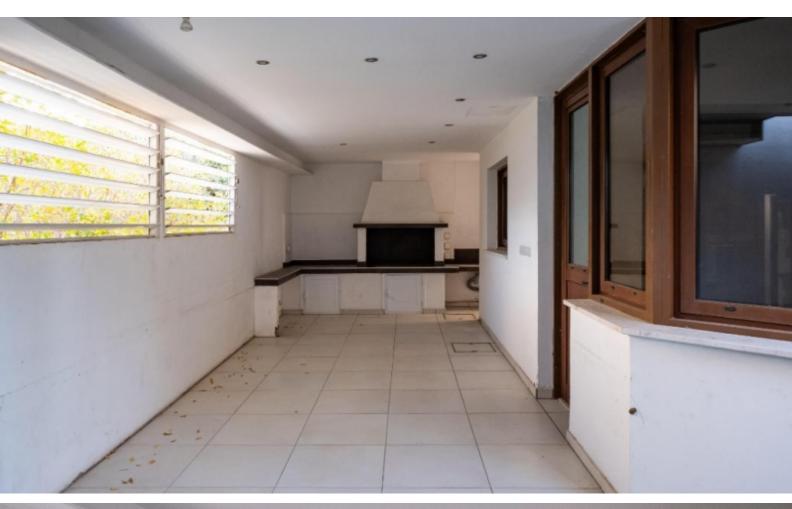

### **Outdoor Features**

- Barbecue area
- Rear Garden
- Solar System
- Standard Garden
- Uncovered Parking

Kitchen Appliances
American style refrigerator
Security System
Laminated parquet floors
Fitted Wardrobes

Garden

Covered built-in BBQ Area
Gated and fully enclosed property

Year of Build: 2004 Great Condition