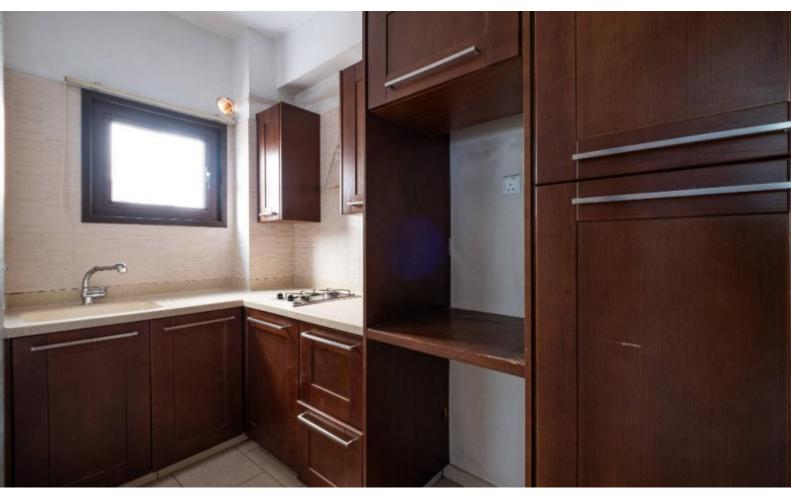

Covered and uncovered paring, one behind the other

Office

Laundry Room/Kitchenette

A/C

Central Heating

**Heated Towel Rail** 

**Fireplace** 

Fitted Kitchen

Kitchen Appliances
American style refrigerator
Security System
Laminated parquet floors
Fitted Wardrobes

Garden

Covered built-in BBQ Area
Gated and fully enclosed property

Year of Build: 2004 Great Condition