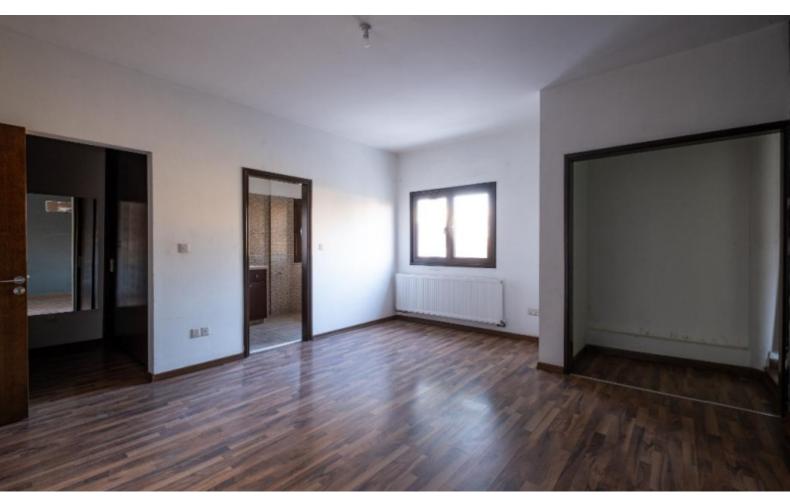

#### **Indoor Features**

- Air Conditioning
- Central Heating
- Covered Parking
- Electrical Appliances
- Fireplace
- Fitted Kitchen
- Guest Toilet
- Master Bed
- Pet Friendly
- Playroom
- Security System
- Utility Room
- Water Heater
- EPC Energy Class: G

- 4 Bedrooms
- 2 Bathrooms
- 1 En-suite + 1 Family Bathroom + 1 Guest W/C
- 205m2 of Net Indoor area

Plus 20m2 of Ancilarry Area/Attic

19m2 of Covered Verandas

21m2 of Uncovered Verandas

253m2 of Plot area

Covered and uncovered paring, one behind the other

Office

Laundry Room/Kitchenette

A/C

Central Heating

**Heated Towel Rail** 

**Fireplace** 

Fitted Kitchen