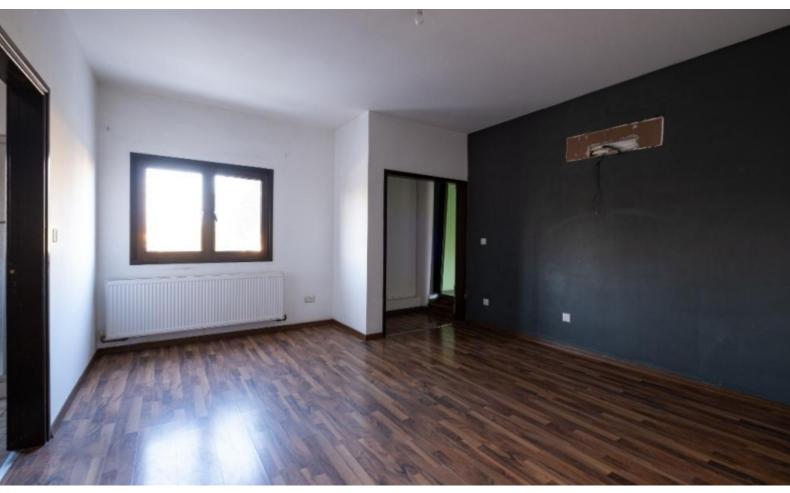

- 4 Bedrooms
- 2 Bathrooms
- 1 En-suite + 1 Family Bathroom + 1 Guest W/C
- 205m2 of Net Indoor area

Plus 20m2 of Ancilarry Area/Attic

19m2 of Covered Verandas

21m2 of Uncovered Verandas

253m2 of Plot area

Kitchen Appliances
American style refrigerator
Security System
Laminated parquet floors
Fitted Wardrobes

Garden

Covered built-in BBQ Area
Gated and fully enclosed property

Year of Build: 2004 Great Condition