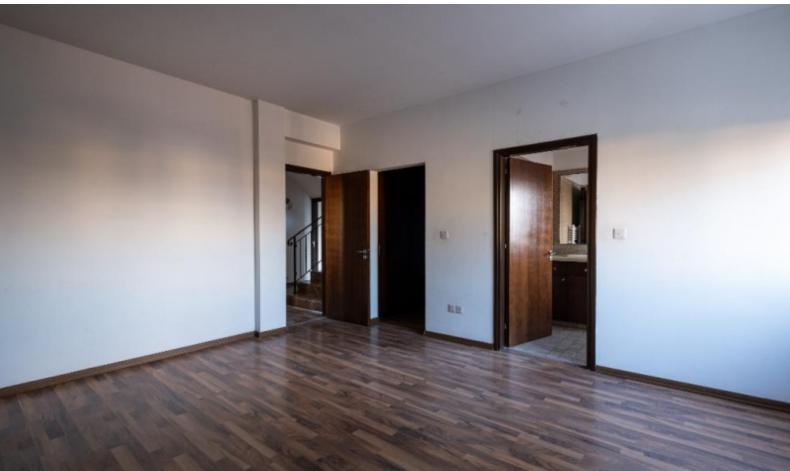

- 4 Bedrooms
- 2 Bathrooms
- 1 En-suite + 1 Family Bathroom + 1 Guest W/C
- 205m2 of Net Indoor area

Plus 20m2 of Ancilarry Area/Attic

19m2 of Covered Verandas

21m2 of Uncovered Verandas

253m2 of Plot area

Kitchen Appliances
American style refrigerator
Security System
Laminated parquet floors
Fitted Wardrobes

Garden

Covered built-in BBQ Area
Gated and fully enclosed property

Year of Build: 2004 Great Condition