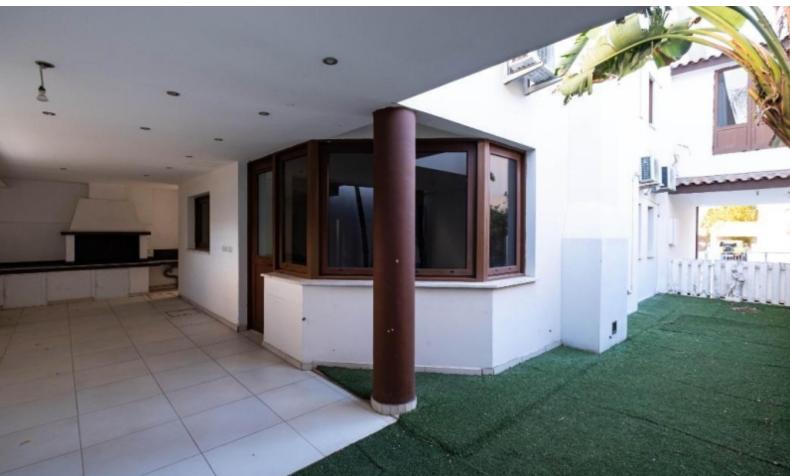

### **Outdoor Features**

- Barbecue area
- Rear Garden
- Solar System
- Standard Garden
- Uncovered Parking

Kitchen Appliances
American style refrigerator
Security System
Laminated parquet floors
Fitted Wardrobes

Garden

Covered built-in BBQ Area
Gated and fully enclosed property

Year of Build: 2004 Great Condition