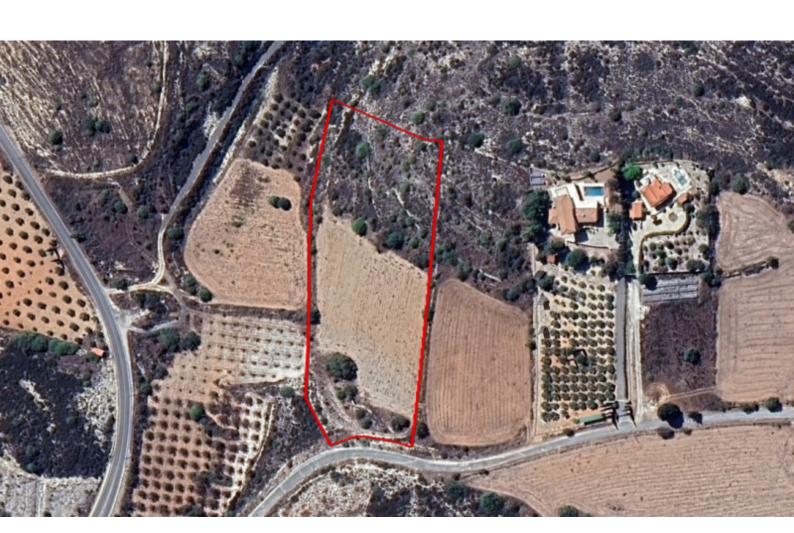

# **Agricultural Land 14,716 SQM For Sale**

### **Key Facts**

• Agricultural Land

• 14,716 m<sup>2</sup> Land Size

• 10% Building Density

• Site Coverage: 10%

• Floors: 2

• Height: 8.3m

• Title Deed: Available

#### **Description**

Large Agricultural Land Parcel For Sale in Armou, Paphos
Located in a peaceful, attractive, and sought-after village
It has excellent access to the Armou-Konia connecting road
In addition, it is only minutes from the reputable Minthis Hills Golf Resort!
14,716m2 of Land area
Around 47m of Road Frontage
10% of Building Density
10% of Site Coverage
Up to 2 floors and a height of 8.3m
Access to a registered road
All development infrastructures are in place
This land is suitable for agricultural purposes!