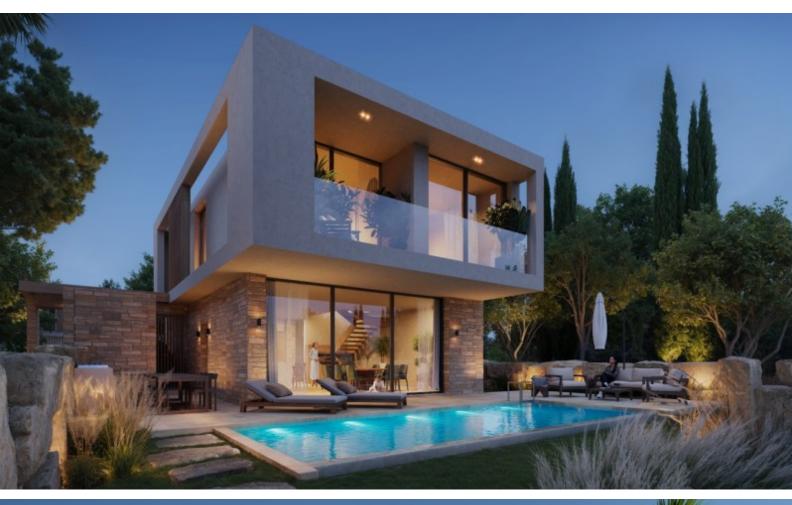

### **Description**

Brand New Luxury 3 Bedroom Detached Villa For Sale in Coral Bay, Peyia, Paphos Located in a fantastic new development in one of the most sought-after coastal areas in Paphos

It boasts proximity to a plethora of tourist attractions and the Coral Bay - Paphos connecting road

In addition, many amenities and the beach are within walking distance! Communal Pool!

- 3 Bedrooms
- 2 Bathrooms
- 1 En-suite + 1 Family Bathroom + 1 Guest W/C
- 152m2 of Net Indoor area
- 45m2 of Covered Veranda

307m2 of Plot Area

**Uncovered Parking** 

Laundry Room

Photovoltaic System

VRV A/C

Smart home system

Kitchen appliances of a well-known quality brand

Open Plan