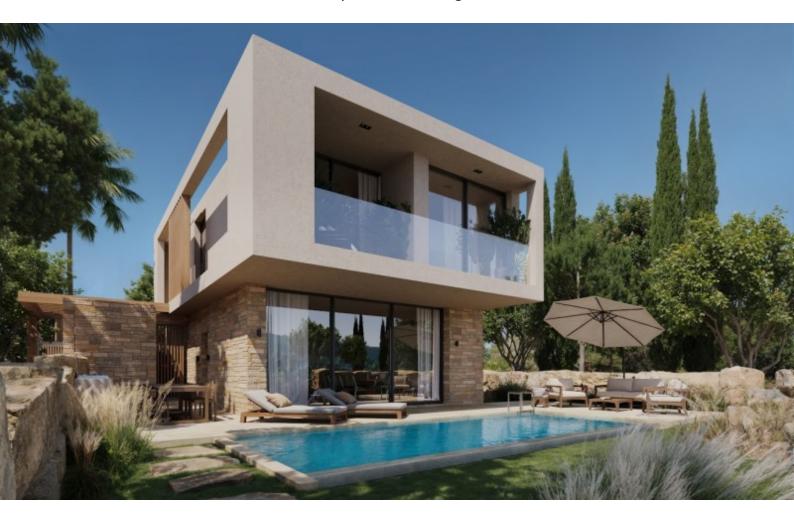

### **Description**

Brand New Luxury 3 Bedroom Detached Villa For Sale in Coral Bay, Peyia, Paphos Located in a fantastic new development in one of the most sought-after coastal areas in Paphos

It boasts proximity to a plethora of tourist attractions and the Coral Bay - Paphos connecting road

In addition, many amenities and the beach are within walking distance! Communal Pool!

- 3 Bedrooms
- 2 Bathrooms
- 1 En-suite + 1 Family Bathroom + 1 Guest W/C
- 152m2 of Net Indoor area
- 45m2 of Covered Veranda

307m2 of Plot Area

**Uncovered Parking** 

Laundry Room

Photovoltaic System

VRV A/C

Smart home system

Kitchen appliances of a well-known quality brand

Open Plan