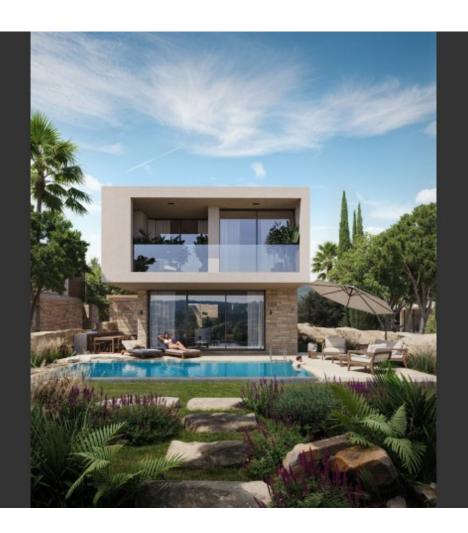

### **Description**

Brand New Luxury 3 Bedroom Detached Villa For Sale in Coral Bay, Peyia, Paphos Located in a fantastic new development in one of the most sought-after coastal areas in Paphos

It boasts proximity to a plethora of tourist attractions and the Coral Bay - Paphos connecting road

In addition, many amenities and the beach are within walking distance! Communal Pool!

- 3 Bedrooms
- 2 Bathrooms
- 1 En-suite + 1 Family Bathroom + 1 Guest W/C
- 152m2 of Net Indoor area
- 45m2 of Covered Veranda

307m2 of Plot Area

**Uncovered Parking** 

Laundry Room

Photovoltaic System

VRV A/C

Smart home system

Kitchen appliances of a well-known quality brand

Open Plan