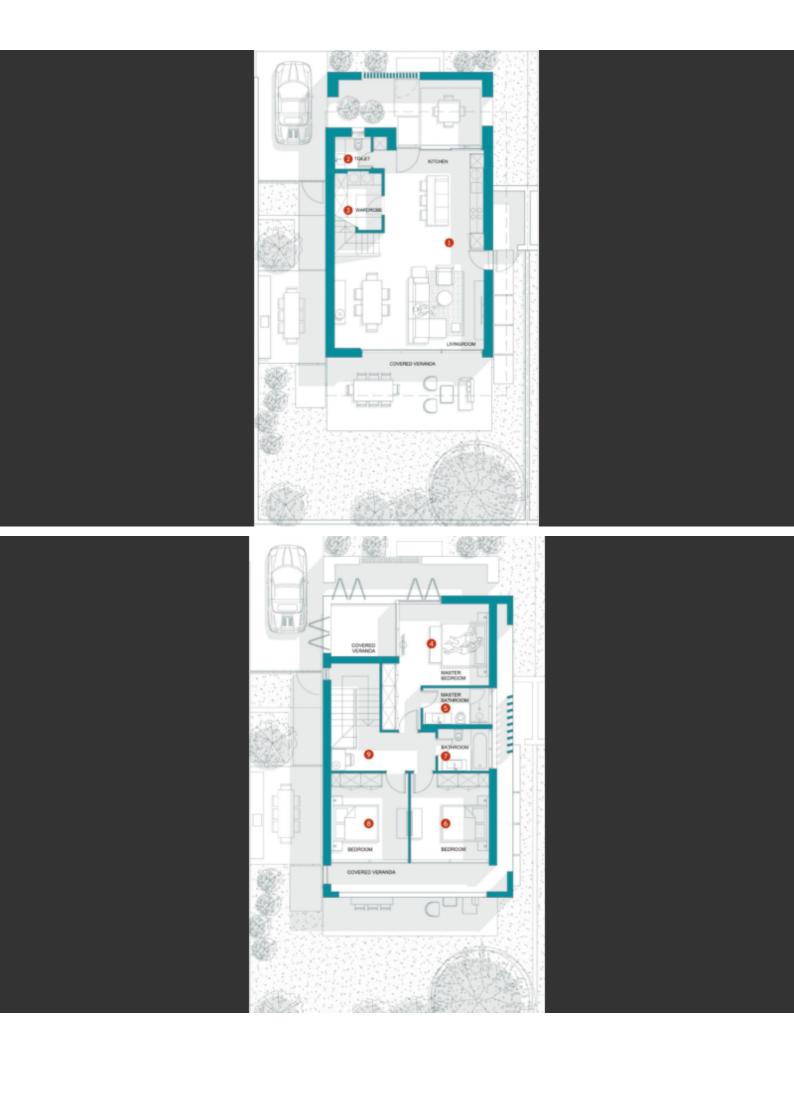

### **Key Facts**

- 3 Beds
- 2 Baths
- 152 m<sup>2</sup> Covered Area
- 307 m<sup>2</sup> Land Size
- 45 m² Covered Verandas
- New Build
- Title Deed: Available

ID: 37629

In addition, many amenities and the beach are within walking distance! Communal Pool!

- 3 Bedrooms
- 2 Bathrooms
- 1 En-suite + 1 Family Bathroom + 1 Guest W/C
- 152m2 of Net Indoor area
- 45m2 of Covered Veranda

307m2 of Plot Area

**Uncovered Parking** 

Laundry Room

Photovoltaic System

VRV A/C

Smart home system

Kitchen appliances of a well-known quality brand

Open Plan