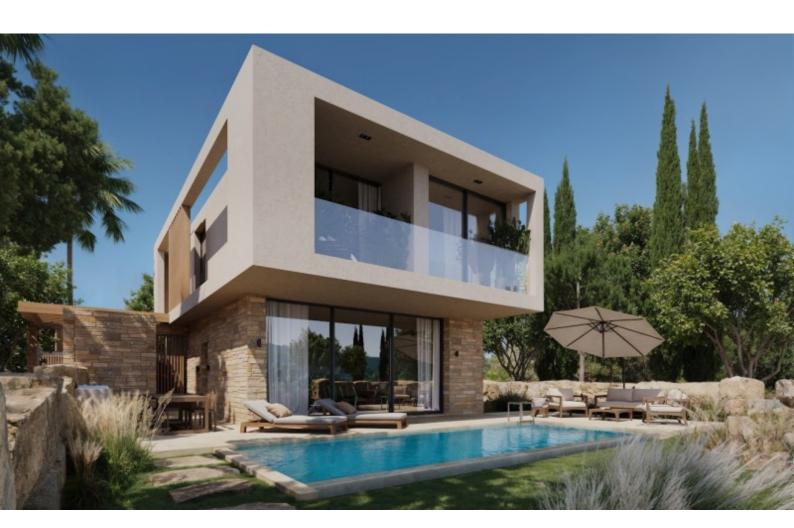

### **Description**

Brand New Luxury 3 Bedroom Detached Villa For Sale in Coral Bay, Peyia, Paphos Located in a fantastic new development in one of the most sought-after coastal areas in Paphos

It boasts proximity to a plethora of tourist attractions and the Coral Bay - Paphos connecting road

In addition, many amenities and the beach are within walking distance! Private Swimming Pool!

- 3 Bedrooms
- 2 Bathrooms
- 1 En-suite + 1 Family Bathroom + 1 Guest W/C
- 152m2 of Net Indoor area
- 49m2 of Covered Veranda
- 270m2 of Plot Area
- **Uncovered Parking**
- Laundry Room
- Photovoltaic System
- VRV A/C
- Smart home system
- Kitchen appliances of a well-known quality brand
- Open Plan
- Fitted kitchen with island
- Fitted Wardrobes
- All bedrooms have access to a veranda
- High-quality parquet floors in the bedrooms
- **BBQ** Area

Landscaped Garden
Irrigation System
The entrance gate is controlled by an intercom and CCTV
On-site children's playground
Clubhouse with yoga area and lounge
\*Internal photos are from a completed project and used as an example
This private and remarkable home is a compelling investment opportunity!
It is fantastic for a family for permanent living or as a holiday home