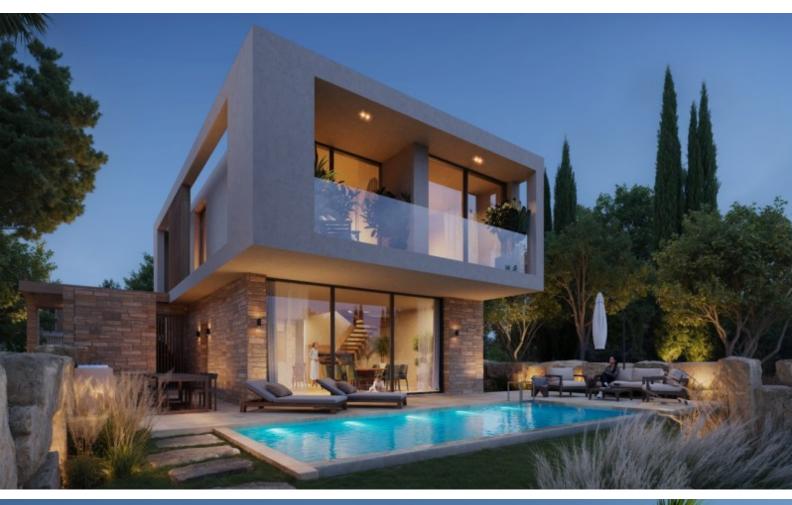

### **Description**

Brand New Luxury 3 Bedroom Detached Villa For Sale in Coral Bay, Peyia, Paphos Located in a fantastic new development in one of the most sought-after coastal areas in Paphos

It boasts proximity to a plethora of tourist attractions and the Coral Bay - Paphos connecting road

In addition, many amenities and the beach are within walking distance! Private Swimming Pool!

- 3 Bedrooms
- 2 Bathrooms
- 1 En-suite + 1 Family Bathroom + 1 Guest W/C
- 152m2 of Net Indoor area
- 49m2 of Covered Veranda
- 270m2 of Plot Area
- **Uncovered Parking**
- Laundry Room
- Photovoltaic System
- VRV A/C
- Smart home system
- Kitchen appliances of a well-known quality brand
- Open Plan
- Fitted kitchen with island
- Fitted Wardrobes
- All bedrooms have access to a veranda
- High-quality parquet floors in the bedrooms
- **BBQ** Area

Landscaped Garden
Irrigation System
The entrance gate is controlled by an intercom and CCTV
On-site children's playground
Clubhouse with yoga area and lounge
\*Internal photos are from a completed project and used as an example
This private and remarkable home is a compelling investment opportunity!
It is fantastic for a family for permanent living or as a holiday home