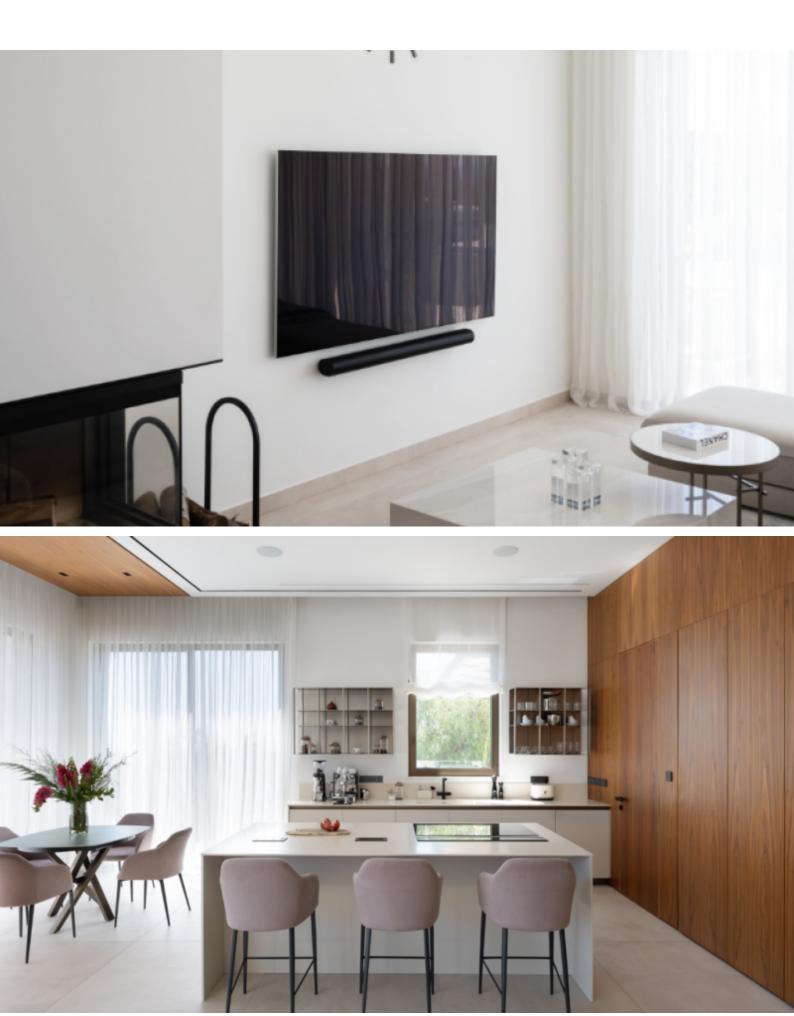

In addition, many amenities and the beach are within walking distance! Private Swimming Pool!

- 3 Bedrooms
- 2 Bathrooms
- 1 En-suite + 1 Family Bathroom + 1 Guest W/C
- 152m2 of Net Indoor area
- 49m2 of Covered Veranda
- 270m2 of Plot Area
- **Uncovered Parking**
- Laundry Room
- Photovoltaic System
- VRV A/C
- Smart home system
- Kitchen appliances of a well-known quality brand
- Open Plan
- Fitted kitchen with island
- Fitted Wardrobes
- All bedrooms have access to a veranda
- High-quality parquet floors in the bedrooms
- **BBQ** Area

Landscaped Garden
Irrigation System
The entrance gate is controlled by an intercom and CCTV
On-site children's playground
Clubhouse with yoga area and lounge
\*Internal photos are from a completed project and used as an example
This private and remarkable home is a compelling investment opportunity!
It is fantastic for a family for permanent living or as a holiday home