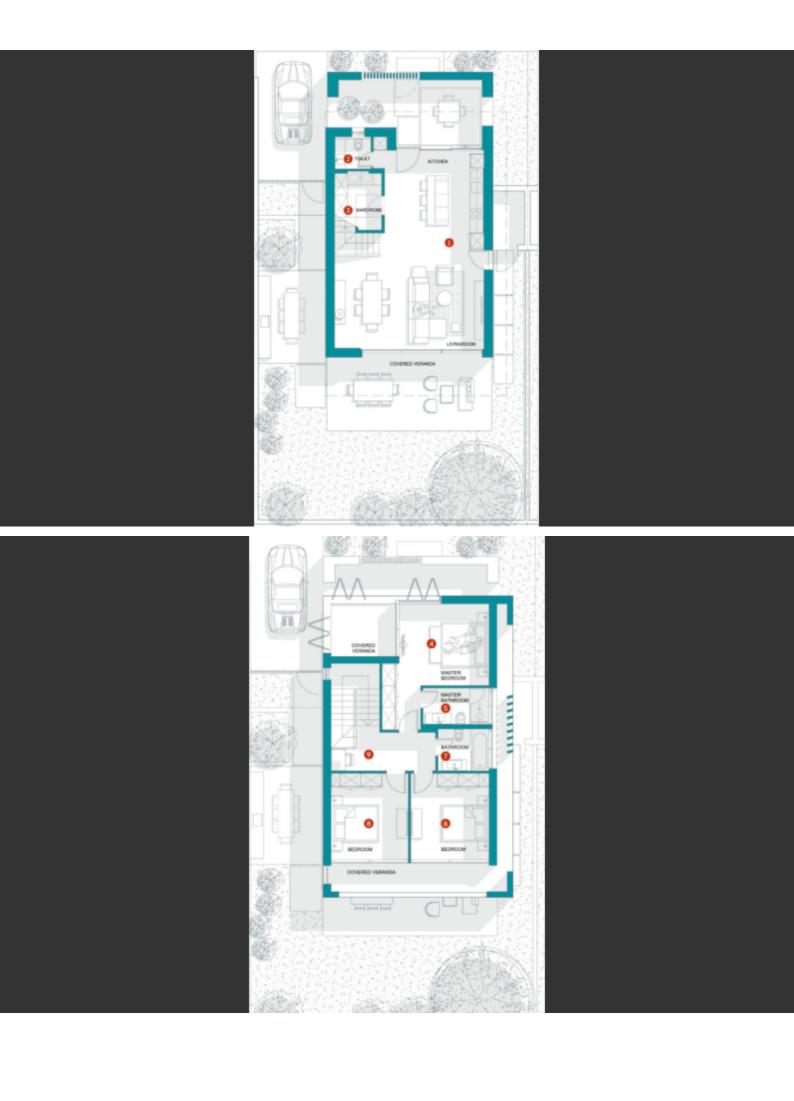

### **Key Facts**

- 3 Beds
- 2 Baths
- 152 m<sup>2</sup> Covered Area
- 270 m<sup>2</sup> Land Size
- 49 m² Covered Verandas
- New Build
- Title Deed: Available

ID: 37630

In addition, many amenities and the beach are within walking distance! Private Swimming Pool!

- 3 Bedrooms
- 2 Bathrooms
- 1 En-suite + 1 Family Bathroom + 1 Guest W/C
- 152m2 of Net Indoor area
- 49m2 of Covered Veranda
- 270m2 of Plot Area
- **Uncovered Parking**
- Laundry Room
- Photovoltaic System
- VRV A/C
- Smart home system
- Kitchen appliances of a well-known quality brand
- Open Plan
- Fitted kitchen with island
- Fitted Wardrobes
- All bedrooms have access to a veranda
- High-quality parquet floors in the bedrooms
- **BBQ** Area