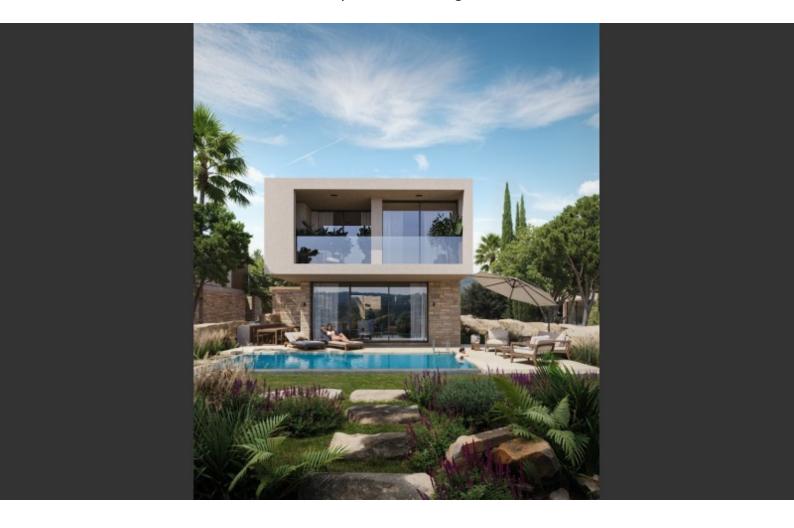

### **Description**

Brand New Luxury 3 Bedroom Detached Villa For Sale in Coral Bay, Peyia, Paphos Located in a fantastic new development in one of the most sought-after coastal areas in Paphos

It boasts proximity to a plethora of tourist attractions and the Coral Bay - Paphos connecting road

In addition, many amenities and the beach are within walking distance! Private Swimming Pool!

- 3 Bedrooms
- 2 Bathrooms
- 1 En-suite + 1 Family Bathroom + 1 Guest W/C
- 152m2 of Net Indoor area
- 49m2 of Covered Veranda
- 270m2 of Plot Area
- **Uncovered Parking**
- Laundry Room
- Photovoltaic System
- VRV A/C
- Smart home system
- Kitchen appliances of a well-known quality brand
- Open Plan
- Fitted kitchen with island
- Fitted Wardrobes
- All bedrooms have access to a veranda
- High-quality parquet floors in the bedrooms
- **BBQ** Area

Landscaped Garden
Irrigation System
The entrance gate is controlled by an intercom and CCTV
On-site children's playground
Clubhouse with yoga area and lounge
\*Internal photos are from a completed project and used as an example
This private and remarkable home is a compelling investment opportunity!
It is fantastic for a family for permanent living or as a holiday home