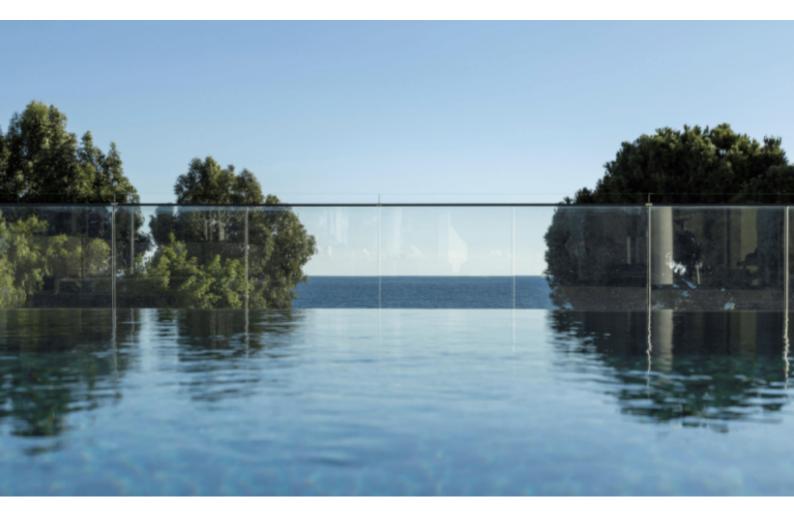

### Description

**KEY READY!** Frontline 3 Bedroom Entire Floor Apartment For Sale in Saint Raphael, Limassol with NO VAT! Perfectly positioned on the frontline, offering direct beach access and unobstructed sea views forever! Located in one of the most prestigious and highly sought-after coastal areas in Limassol In addition, a plethora of amenities are within walking distance **Communal Swimming Pool!** Sea Views! Entire 1st Floor 3 Bedrooms + 1 Staff Room 2 Bathrooms 1 En-suite + 1 Family Bathroom + 1 Guest W/C Underground Parking, 2 exclusive spaces Storeroom of 6m2

• Barbecue area

**Outdoor Features** 

- Communal pool
- Solar System

Separate maids quarters Laundry Room/Area Fully Furnished **Electrical Appliances** VRV A/C Underfloor Heating Video entrance system Fitted kitchen with island **Fitted Wardrobes** Top-quality materials and finishes Spacious open plan All bedrooms have access to a veranda BBQ Area **Communal Areas:** Gym Sauna with shower Lobby/Reception 24/7 Concerige Service **Property Management** Lounge Area Laundry Service