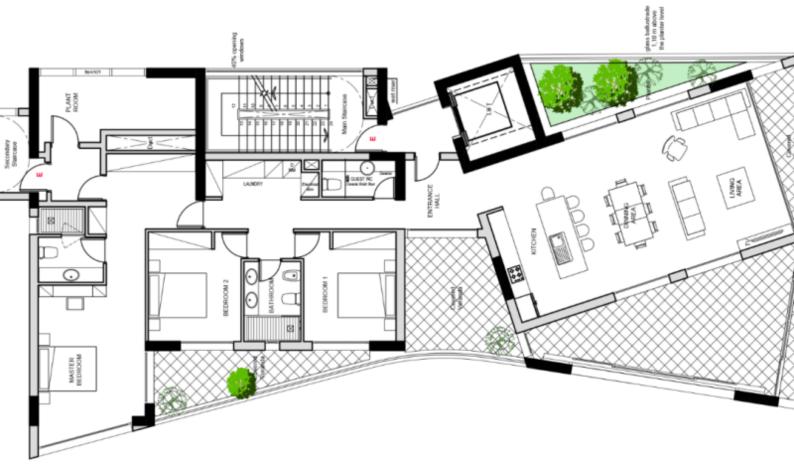

## Key Facts

- 3 Beds
- 2 Baths
- 195 m<sup>2</sup> Covered Area
- 87 m<sup>2</sup> Covered Verandas
- Title Deed: Available

### Description

**KEY READY!** Frontline 3 Bedroom Entire Floor Apartment For Sale in Saint Raphael, Limassol with NO VAT! Perfectly positioned on the frontline, offering direct beach access and unobstructed sea views forever! Located in one of the most prestigious and highly sought-after coastal areas in Limassol In addition, a plethora of amenities are within walking distance **Communal Swimming Pool!** Sea Views! Entire 1st Floor 3 Bedrooms + 1 Staff Room 2 Bathrooms 1 En-suite + 1 Family Bathroom + 1 Guest W/C Underground Parking, 2 exclusive spaces Storeroom of 6m2