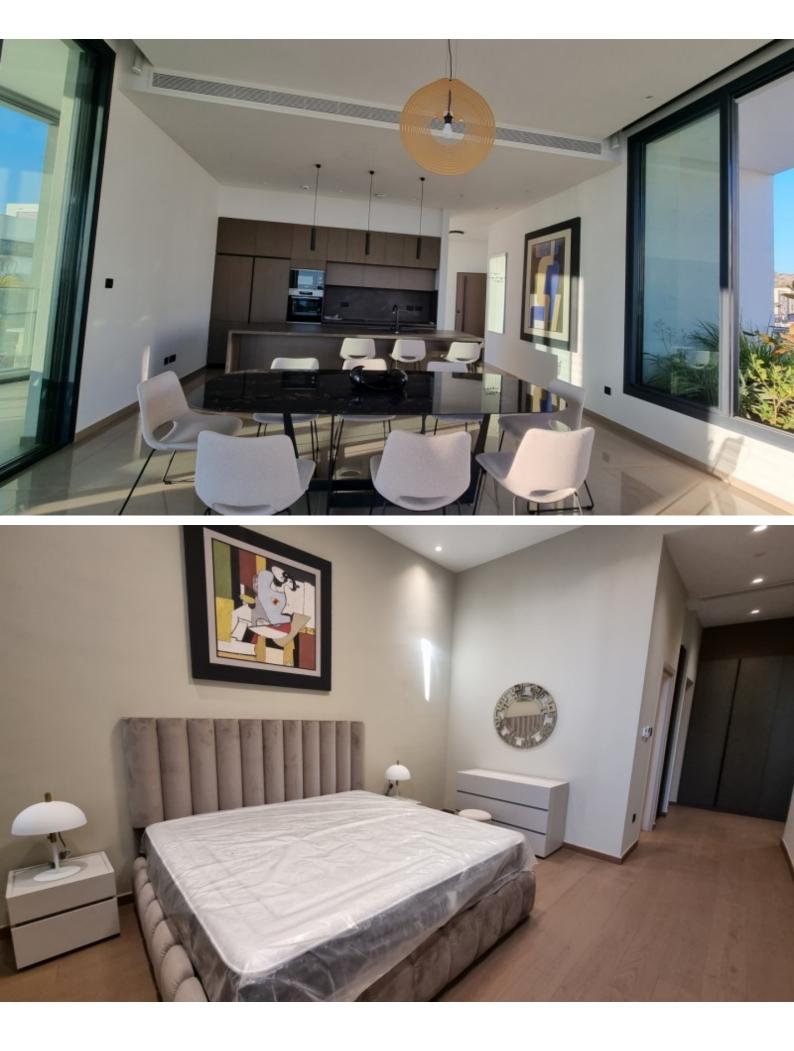

#### **Indoor Features**

- Air Conditioning
- Covered Parking
- Electrical Appliances
- Elevator
- Fitted Kitchen
- Furnished
- Guest Toilet
- Master Bed
- Open-plan
- Pressurised Water System
- Reception
- Security System
- Under Floor Heating
- Underground Parking
- Utility Room
- Video entrance system
- Water Heater
- EPC Energy Class: A

• Barbecue area

**Outdoor Features** 

- Communal pool
- Solar System

Separate maids quarters Laundry Room/Area Fully Furnished **Electrical Appliances** VRV A/C Underfloor Heating Video entrance system Fitted kitchen with island **Fitted Wardrobes** Top-quality materials and finishes Spacious open plan All bedrooms have access to a veranda BBQ Area **Communal Areas:** Gym Sauna with shower Lobby/Reception 24/7 Concerige Service **Property Management** Lounge Area Laundry Service