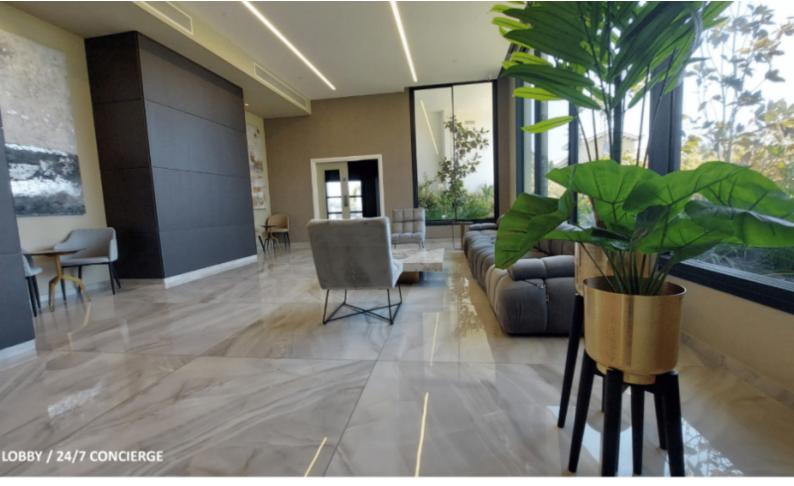

• Barbecue area

**Outdoor Features** 

- Communal pool
- Solar System

Separate maids quarters Laundry Room/Area Fully Furnished **Electrical Appliances** VRV A/C Underfloor Heating Video entrance system Fitted kitchen with island **Fitted Wardrobes** Top-quality materials and finishes Spacious open plan All bedrooms have access to a veranda BBQ Area **Communal Areas:** Gym Sauna with shower Lobby/Reception 24/7 Concerige Service **Property Management** Lounge Area Laundry Service