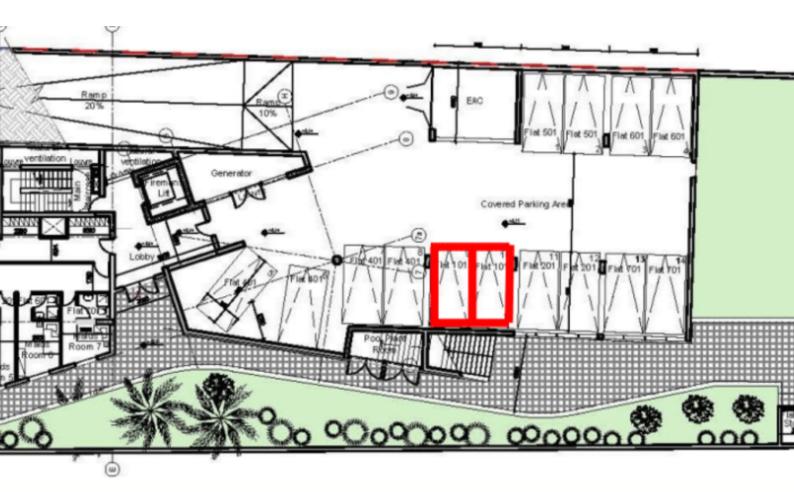

### Description

**KEY READY!** Frontline 3 Bedroom Entire Floor Apartment For Sale in Saint Raphael, Limassol with NO VAT! Perfectly positioned on the frontline, offering direct beach access and unobstructed sea views forever! Located in one of the most prestigious and highly sought-after coastal areas in Limassol In addition, a plethora of amenities are within walking distance **Communal Swimming Pool!** Sea Views! Entire 1st Floor 3 Bedrooms + 1 Staff Room 2 Bathrooms 1 En-suite + 1 Family Bathroom + 1 Guest W/C Underground Parking, 2 exclusive spaces Storeroom of 6m2