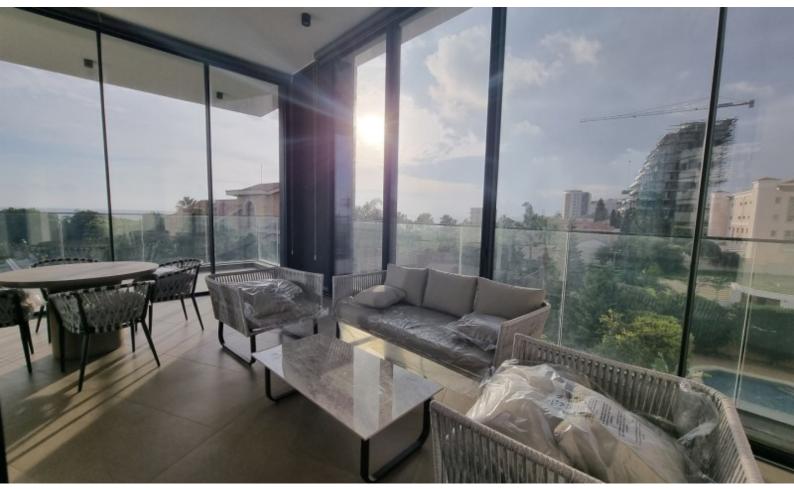

### Description

**KEY READY!** Frontline 3 Bedroom Entire Floor Apartment For Sale in Saint Raphael, Limassol with NO VAT! Perfectly positioned on the frontline, offering direct beach access and unobstructed sea views forever! Located in one of the most prestigious and highly sought-after coastal areas in Limassol In addition, a plethora of amenities are within walking distance **Communal Swimming Pool!** Sea Views! Entire 1st Floor 3 Bedrooms + 1 Staff Room 2 Bathrooms 1 En-suite + 1 Family Bathroom + 1 Guest W/C Underground Parking, 2 exclusive spaces Storeroom of 6m2

• Barbecue area

**Outdoor Features** 

- Communal pool
- Solar System

Separate maids quarters Laundry Room/Area Fully Furnished **Electrical Appliances** VRV A/C Underfloor Heating Video entrance system Fitted kitchen with island **Fitted Wardrobes** Top-quality materials and finishes Spacious open plan All bedrooms have access to a veranda BBQ Area **Communal Areas:** Gym Sauna with shower Lobby/Reception 24/7 Concerige Service **Property Management** Lounge Area Laundry Service