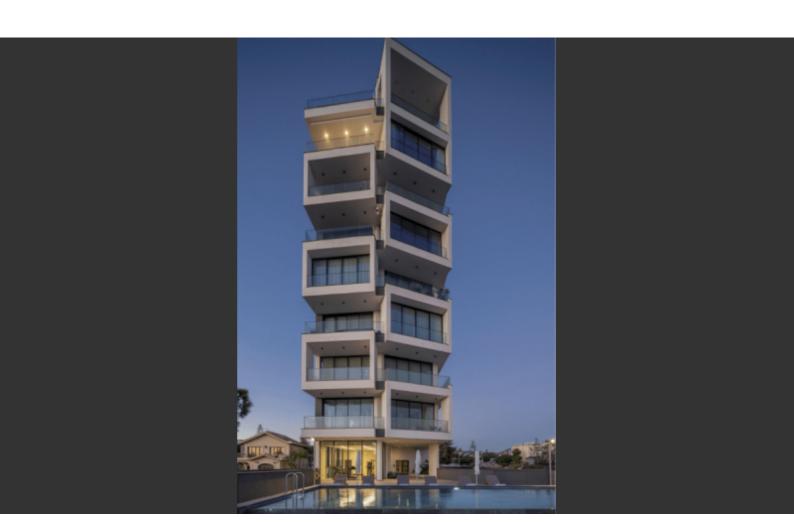

## €4,460,000 Negotiable

Saint Raphael, Limassol

### Description

**KEY READY!** Frontline 3 Bedroom Entire Floor Apartment For Sale in Saint Raphael, Limassol with NO VAT! Perfectly positioned on the frontline, offering direct beach access and unobstructed sea views forever! Located in one of the most prestigious and highly sought-after coastal areas in Limassol In addition, a plethora of amenities are within walking distance **Communal Swimming Pool!** Sea Views! Entire 1st Floor 3 Bedrooms + 1 Staff Room 2 Bathrooms 1 En-suite + 1 Family Bathroom + 1 Guest W/C Underground Parking, 2 exclusive spaces Storeroom of 6m2