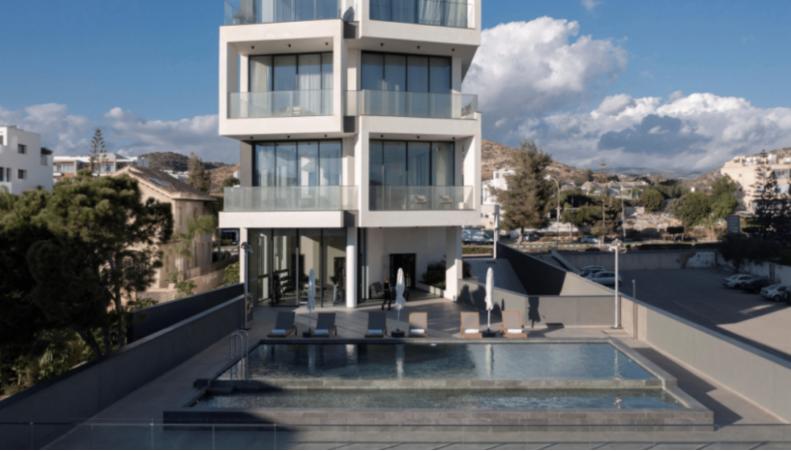

### Description

**KEY READY!** Frontline 3 Bedroom Entire Floor Apartment For Sale in Saint Raphael, Limassol with NO VAT! Perfectly positioned on the frontline, offering direct beach access and unobstructed sea views forever! Located in one of the most prestigious and highly sought-after coastal areas in Limassol In addition, a plethora of amenities are within walking distance **Communal Swimming Pool!** Sea Views! Entire 1st Floor 3 Bedrooms + 1 Staff Room 2 Bathrooms 1 En-suite + 1 Family Bathroom + 1 Guest W/C Underground Parking, 2 exclusive spaces Storeroom of 6m2

• Barbecue area

**Outdoor Features** 

- Communal pool
- Solar System

Separate maids quarters Laundry Room/Area Fully Furnished **Electrical Appliances** VRV A/C Underfloor Heating Video entrance system Fitted kitchen with island **Fitted Wardrobes** Top-quality materials and finishes Spacious open plan All bedrooms have access to a veranda BBQ Area **Communal Areas:** Gym Sauna with shower Lobby/Reception 24/7 Concerige Service **Property Management** Lounge Area Laundry Service