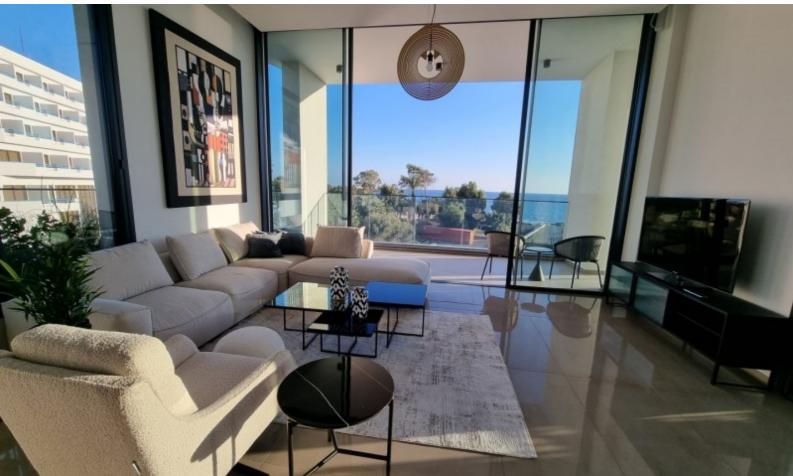

### Description

**KEY READY!** Frontline 3 Bedroom Entire Floor Apartment For Sale in Saint Raphael, Limassol with NO VAT! Perfectly positioned on the frontline, offering direct beach access and unobstructed sea views forever! Located in one of the most prestigious and highly sought-after coastal areas in Limassol In addition, a plethora of amenities are within walking distance **Communal Swimming Pool!** Sea Views! Entire 1st Floor 3 Bedrooms + 1 Staff Room 2 Bathrooms 1 En-suite + 1 Family Bathroom + 1 Guest W/C Underground Parking, 2 exclusive spaces Storeroom of 6m2