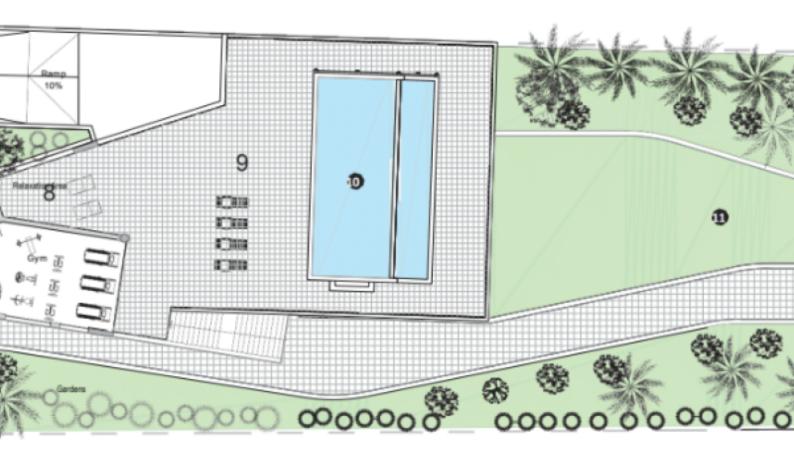

### Description

**KEY READY!** Frontline 3 Bedroom Entire Floor Apartment For Sale in Saint Raphael, Limassol with NO VAT! Perfectly positioned on the frontline, offering direct beach access and unobstructed sea views forever! Located in one of the most prestigious and highly sought-after coastal areas in Limassol In addition, a plethora of amenities are within walking distance **Communal Swimming Pool!** Sea Views! Entire 1st Floor 3 Bedrooms + 1 Staff Room 2 Bathrooms 1 En-suite + 1 Family Bathroom + 1 Guest W/C Underground Parking, 2 exclusive spaces Storeroom of 6m2

• Barbecue area

**Outdoor Features** 

- Communal pool
- Solar System

Separate maids quarters Laundry Room/Area Fully Furnished **Electrical Appliances** VRV A/C Underfloor Heating Video entrance system Fitted kitchen with island **Fitted Wardrobes** Top-quality materials and finishes Spacious open plan All bedrooms have access to a veranda BBQ Area **Communal Areas:** Gym Sauna with shower Lobby/Reception 24/7 Concerige Service **Property Management** Lounge Area Laundry Service