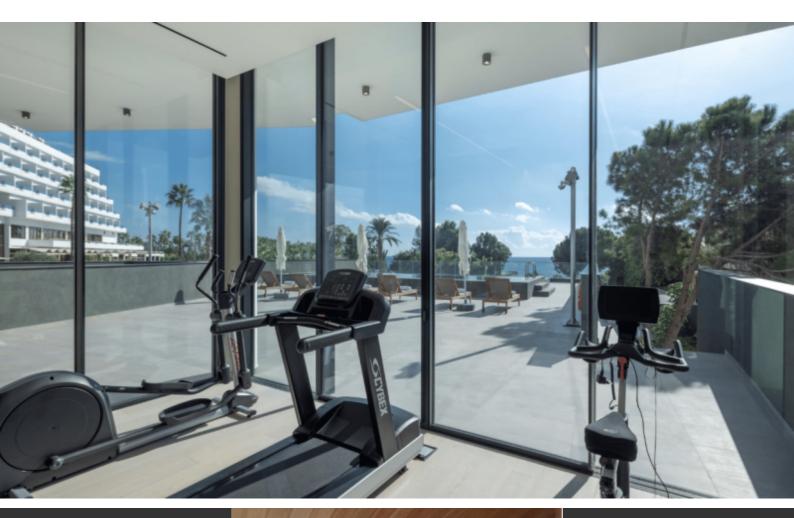

• Barbecue area

**Outdoor Features** 

- Communal pool
- Solar System

Separate maids quarters Laundry Room/Area Fully Furnished **Electrical Appliances** VRV A/C Underfloor Heating Video entrance system Fitted kitchen with island **Fitted Wardrobes** Top-quality materials and finishes Spacious open plan All bedrooms have access to a veranda BBQ Area **Communal Areas:** Gym Sauna with shower Lobby/Reception 24/7 Concerige Service **Property Management** Lounge Area Laundry Service