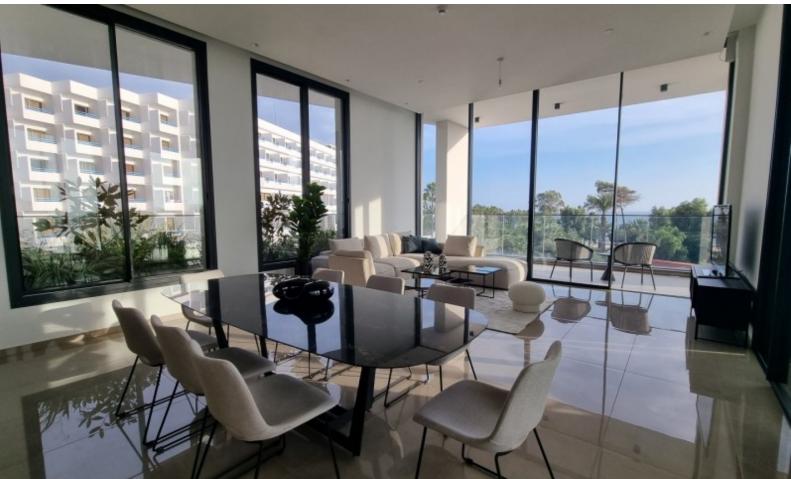

### Description

**KEY READY!** Frontline 3 Bedroom Entire Floor Apartment For Sale in Saint Raphael, Limassol with NO VAT! Perfectly positioned on the frontline, offering direct beach access and unobstructed sea views forever! Located in one of the most prestigious and highly sought-after coastal areas in Limassol In addition, a plethora of amenities are within walking distance **Communal Swimming Pool!** Sea Views! Entire 1st Floor 3 Bedrooms + 1 Staff Room 2 Bathrooms 1 En-suite + 1 Family Bathroom + 1 Guest W/C Underground Parking, 2 exclusive spaces Storeroom of 6m2

• Barbecue area

**Outdoor Features** 

- Communal pool
- Solar System

Separate maids quarters Laundry Room/Area Fully Furnished **Electrical Appliances** VRV A/C Underfloor Heating Video entrance system Fitted kitchen with island **Fitted Wardrobes** Top-quality materials and finishes Spacious open plan All bedrooms have access to a veranda BBQ Area **Communal Areas:** Gym Sauna with shower Lobby/Reception 24/7 Concerige Service **Property Management** Lounge Area Laundry Service

Elevator Visitors Parking Secure and private complex

This state-of-the-art private apartment is a compelling investment opportunity It is suitable for permanent living or a holiday home for those seeking a sophisticated lifestyle!