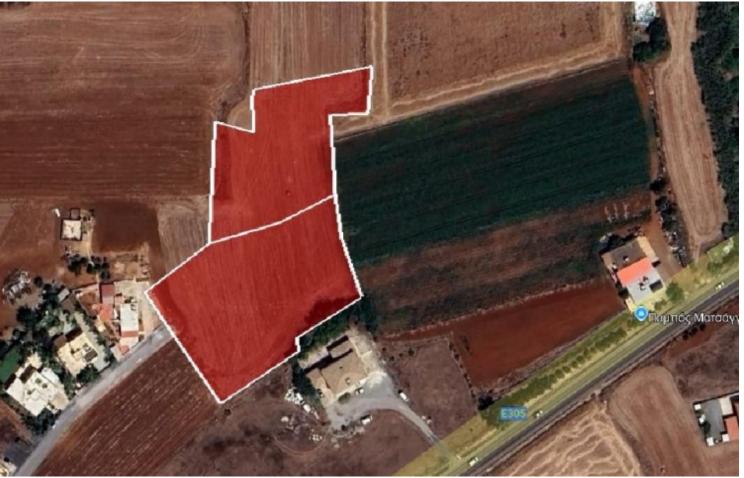

# Residential Land 8,071 SQM For Sale

#### **Key Facts**

• Residential Land

• 8,071 m<sup>2</sup> Land Size

• 90% Building Density

• Site Coverage: 50%

• Floors: 2

• Height: 10m

• Title Deed: Available

### **Description**

Residential Land Parcel For Sale in Liopetri, Famagusta 8.071m2 of Plot Size 90% of Building Density 50% of Site Coverage Up to 2 Floors and 8 meters Height! Landlocked 200m from the road