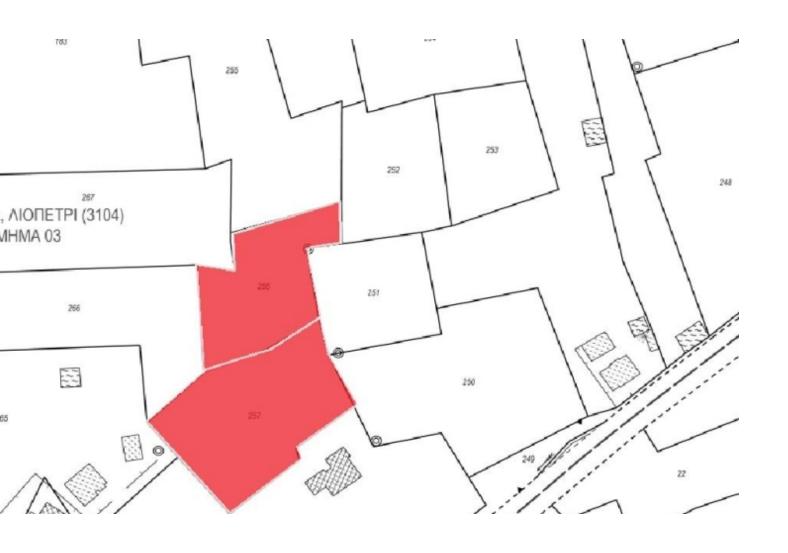

# Residential Land 8,071 SQM For Sale

#### **Key Facts**

• Residential Land

• 8,071 m<sup>2</sup> Land Size

• 90% Building Density

• Site Coverage: 50%

• Floors: 2

• Height: 10m

• Title Deed: Available

### **Description**

Residential Land Parcel For Sale in Liopetri, Famagusta 8.071m2 of Plot Size 90% of Building Density 50% of Site Coverage Up to 2 Floors and 8 meters Height! Landlocked 200m from the road