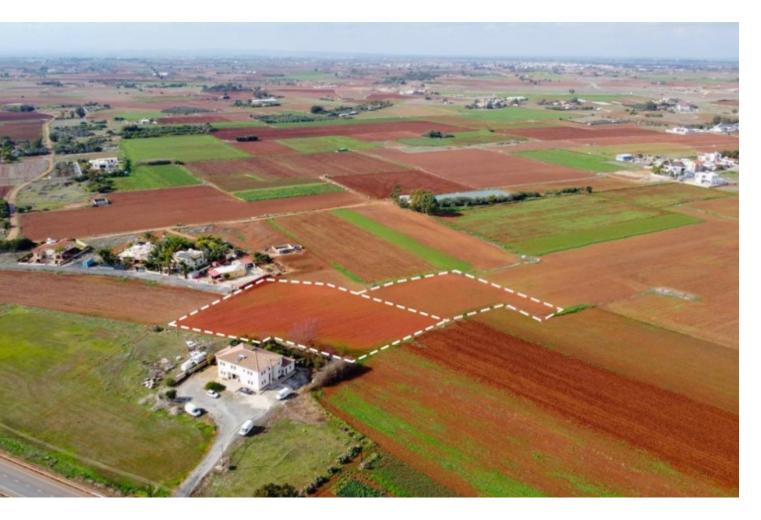

# Residential Land 8,071 SQM For Sale

### **Description**

Residential Land Parcel For Sale in Liopetri, Famagusta 8.071m2 of Plot Size 90% of Building Density 50% of Site Coverage Up to 2 Floors and 8 meters Height! Landlocked 200m from the road

All Development Infrastructures are in Place!
This plot is ideal for the development of a residential complex!