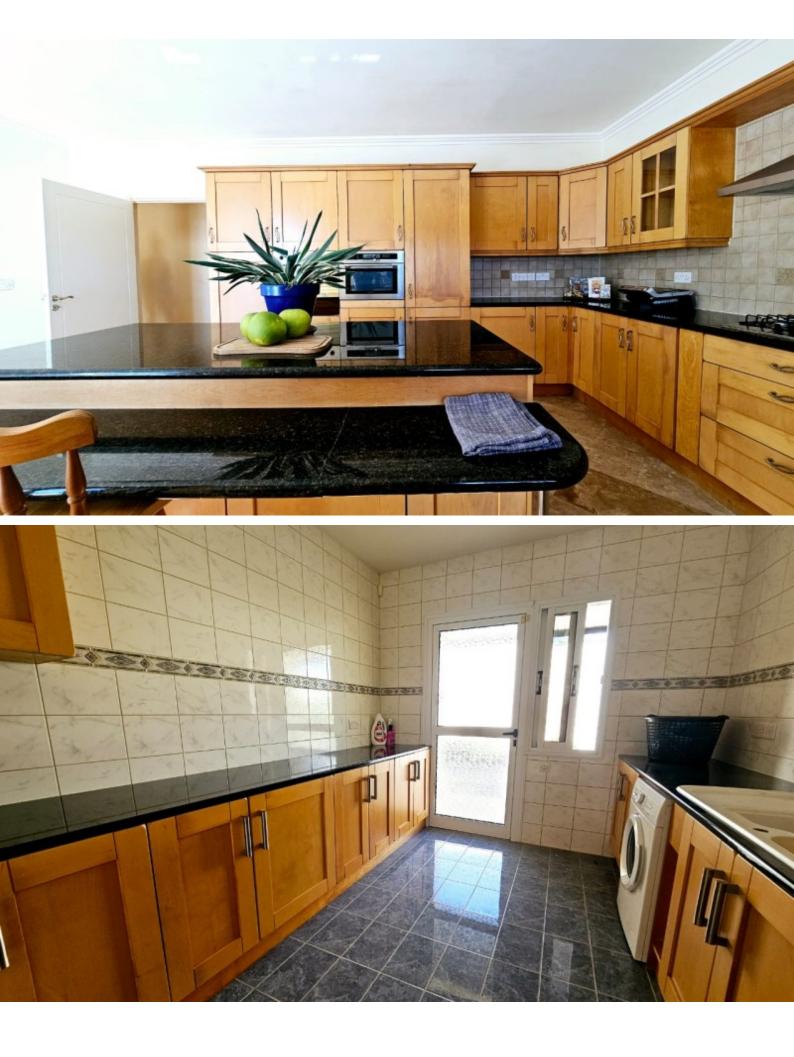

#### **Indoor Features**

- Air Conditioning
- Central Heating
- Covered Parking
- Fitted Kitchen
- Guest Toilet
- Master Bed
- Pet Friendly
- Playroom
- Utility Room
- Water Heater
- EPC Energy Class: Pending

Fitted kitchen with large island Pergola BBQ Area Large Landscaped Garden Year of Build: 2006 In need of some minor maintenance This spacious and remarkable home is a compelling investment opportunity! It is excellent for those seeking a peaceful lifestyle in one of the most attractive areas of Paphos It is ideal for permanent living or as a holiday home for a large family