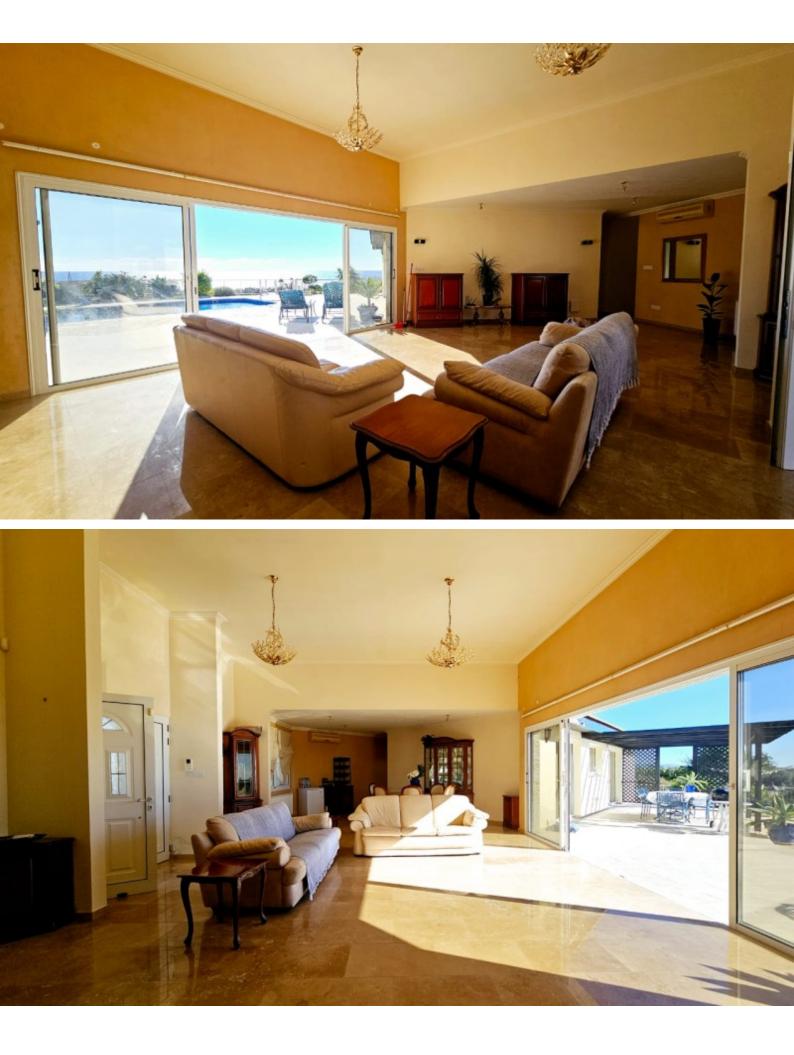

**Breathaking Sea Views!** Corner Plot 10m x 5m Swimming Pool! 4 Bedrooms 5 En-suites The master bedroom has 2 separate bathrooms, his and hers 276m2 of Net Indoor area 65m2 of Covered Verandas 2.285m2 of Plot area Double garage with electric door Additional uncovered parking on the driveway Storeroom Laundry Room Office/Playroom A/C Central Heating Fitted Wardrobes Walk-in wardrobe for the master bedroom

Fitted kitchen with large island Pergola BBQ Area Large Landscaped Garden Year of Build: 2006 In need of some minor maintenance This spacious and remarkable home is a compelling investment opportunity! It is excellent for those seeking a peaceful lifestyle in one of the most attractive areas of Paphos It is ideal for permanent living or as a holiday home for a large family