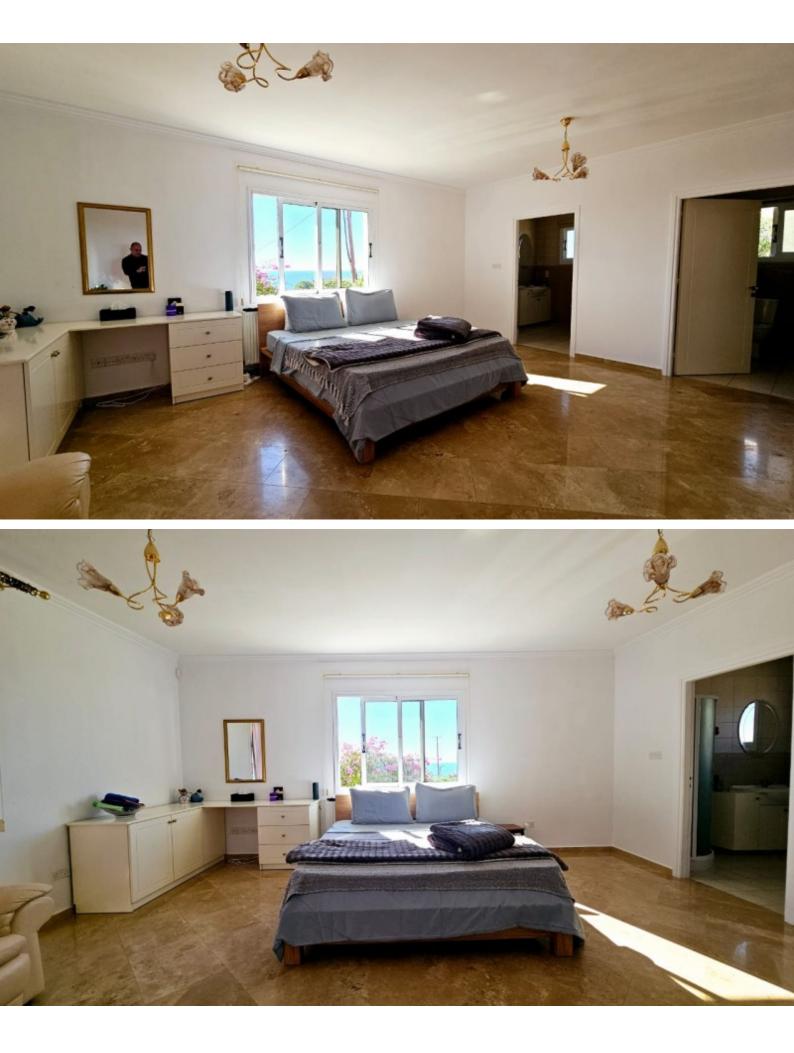

**Breathaking Sea Views!** Corner Plot 10m x 5m Swimming Pool! 4 Bedrooms 5 En-suites The master bedroom has 2 separate bathrooms, his and hers 276m2 of Net Indoor area 65m2 of Covered Verandas 2.285m2 of Plot area Double garage with electric door Additional uncovered parking on the driveway Storeroom Laundry Room Office/Playroom A/C Central Heating Fitted Wardrobes Walk-in wardrobe for the master bedroom