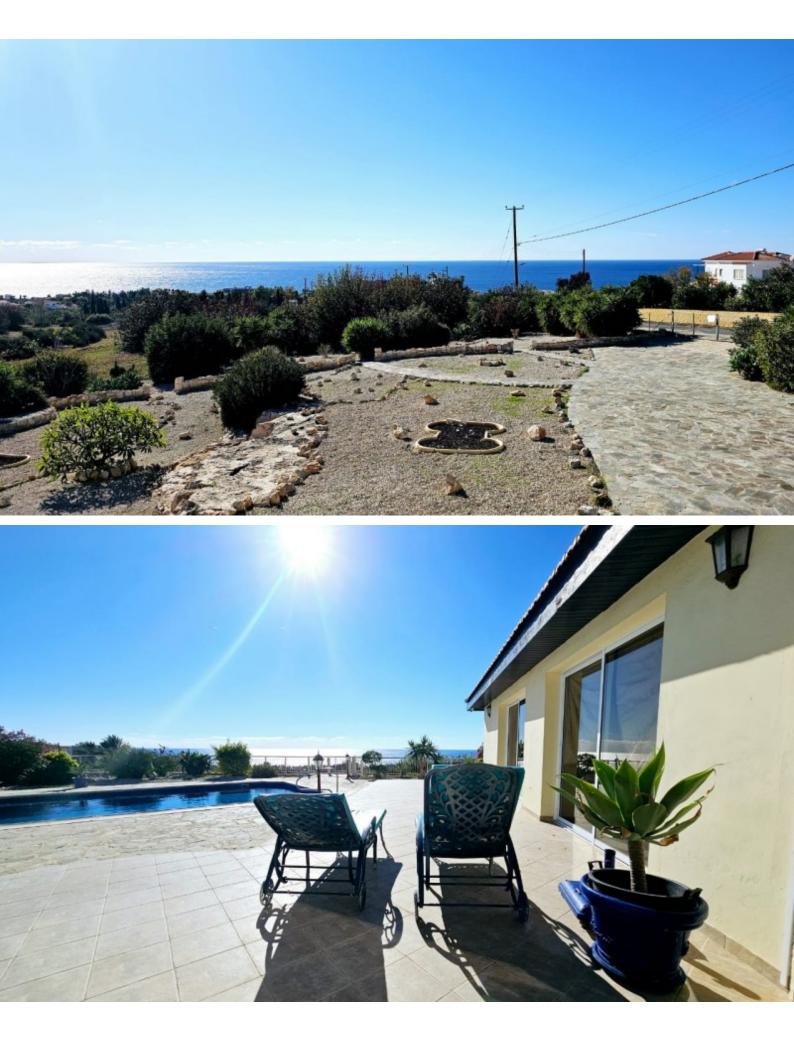

#### **Outdoor Features**

- Barbecue area
- Double Garage
- Landscape Garden
- Private pool
- Rear Garden
- Solar System
- Uncovered Parking

Exquisite 4 Bedroom Bungalow For Sale in Sea Caves, Peyia, Paphos with Title Deeds Settled in one of the most prestigious and sought-after coastal areas in Paphos Many amenities are close by offering both convenience and a prime coastal lifestyle In addition, it has excellent access to Coral Bay and one of the most reputable private schools!

**Breathaking Sea Views!** Corner Plot 10m x 5m Swimming Pool! 4 Bedrooms 5 En-suites The master bedroom has 2 separate bathrooms, his and hers 276m2 of Net Indoor area 65m2 of Covered Verandas 2.285m2 of Plot area Double garage with electric door Additional uncovered parking on the driveway Storeroom Laundry Room Office/Playroom A/C Central Heating Fitted Wardrobes Walk-in wardrobe for the master bedroom

Fitted kitchen with large island Pergola BBQ Area Large Landscaped Garden Year of Build: 2006 In need of some minor maintenance This spacious and remarkable home is a compelling investment opportunity! It is excellent for those seeking a peaceful lifestyle in one of the most attractive areas of Paphos It is ideal for permanent living or as a holiday home for a large family