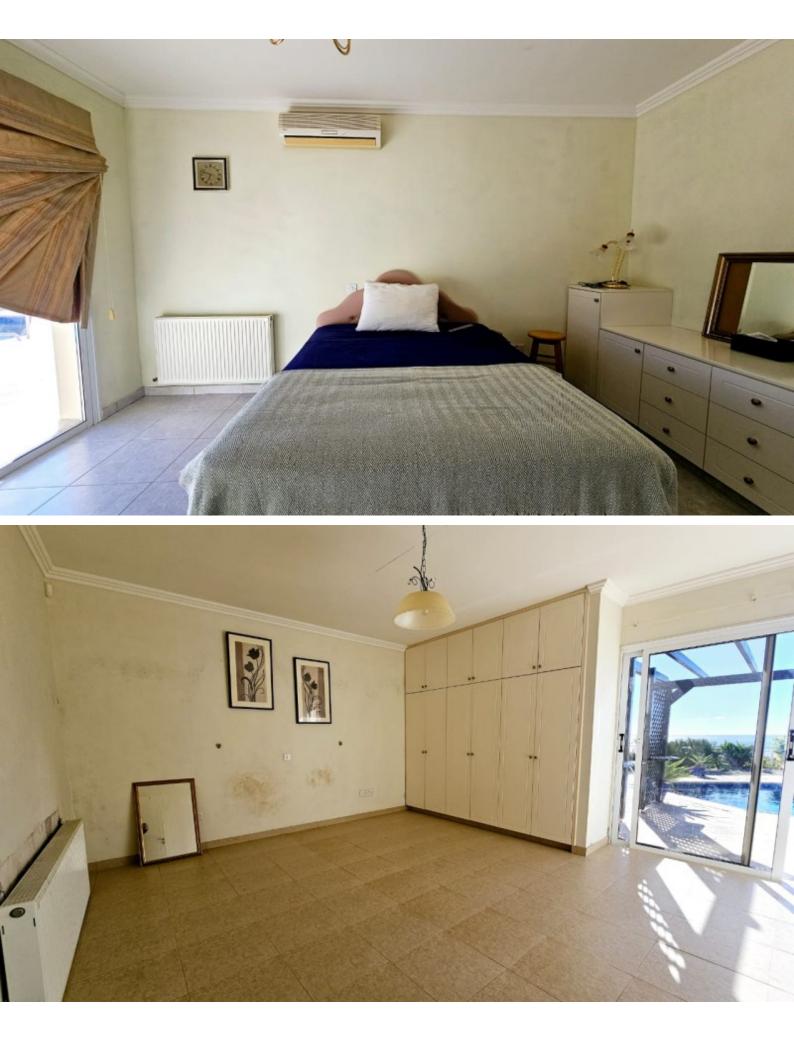

**Breathaking Sea Views!** Corner Plot 10m x 5m Swimming Pool! 4 Bedrooms 5 En-suites The master bedroom has 2 separate bathrooms, his and hers 276m2 of Net Indoor area 65m2 of Covered Verandas 2.285m2 of Plot area Double garage with electric door Additional uncovered parking on the driveway Storeroom Laundry Room Office/Playroom A/C Central Heating Fitted Wardrobes Walk-in wardrobe for the master bedroom