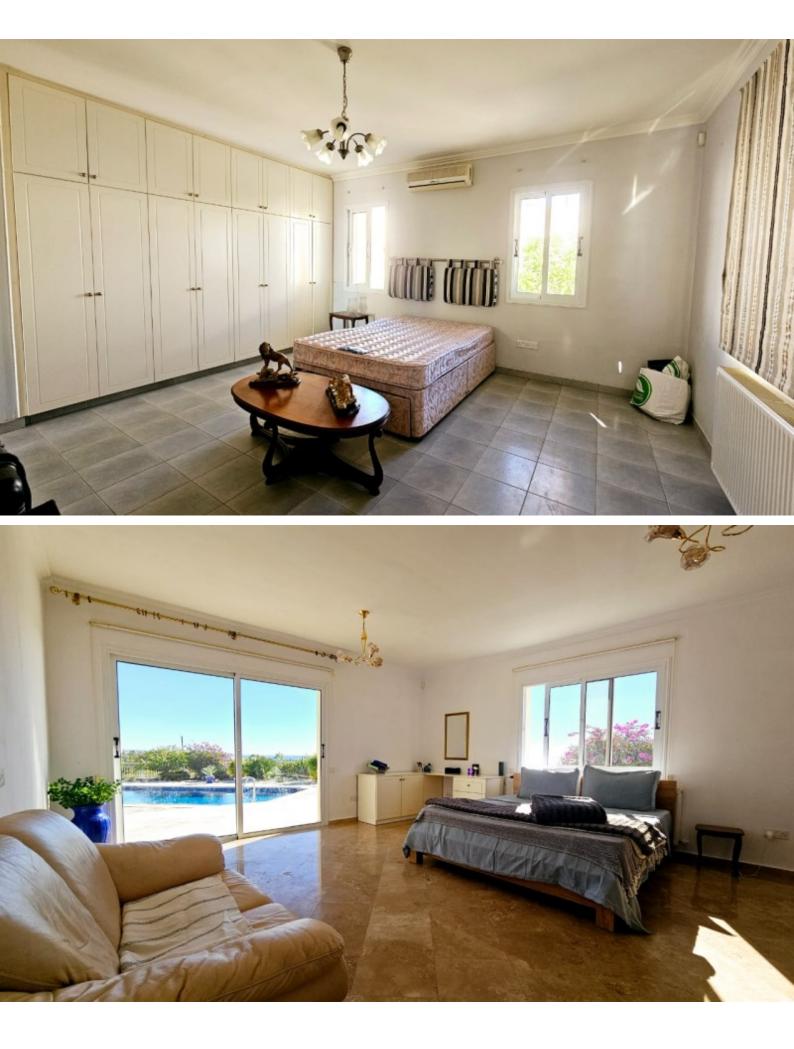

#### **Outdoor Features**

- Barbecue area
- Double Garage
- Landscape Garden
- Private pool
- Rear Garden
- Solar System
- Uncovered Parking

Exquisite 4 Bedroom Bungalow For Sale in Sea Caves, Peyia, Paphos with Title Deeds Settled in one of the most prestigious and sought-after coastal areas in Paphos Many amenities are close by offering both convenience and a prime coastal lifestyle In addition, it has excellent access to Coral Bay and one of the most reputable private schools!

**Breathaking Sea Views!** Corner Plot 10m x 5m Swimming Pool! 4 Bedrooms 5 En-suites The master bedroom has 2 separate bathrooms, his and hers 276m2 of Net Indoor area 65m2 of Covered Verandas 2.285m2 of Plot area Double garage with electric door Additional uncovered parking on the driveway Storeroom Laundry Room Office/Playroom A/C Central Heating Fitted Wardrobes Walk-in wardrobe for the master bedroom

Fitted kitchen with large island Pergola BBQ Area Large Landscaped Garden Year of Build: 2006 In need of some minor maintenance This spacious and remarkable home is a compelling investment opportunity! It is excellent for those seeking a peaceful lifestyle in one of the most attractive areas of Paphos It is ideal for permanent living or as a holiday home for a large family