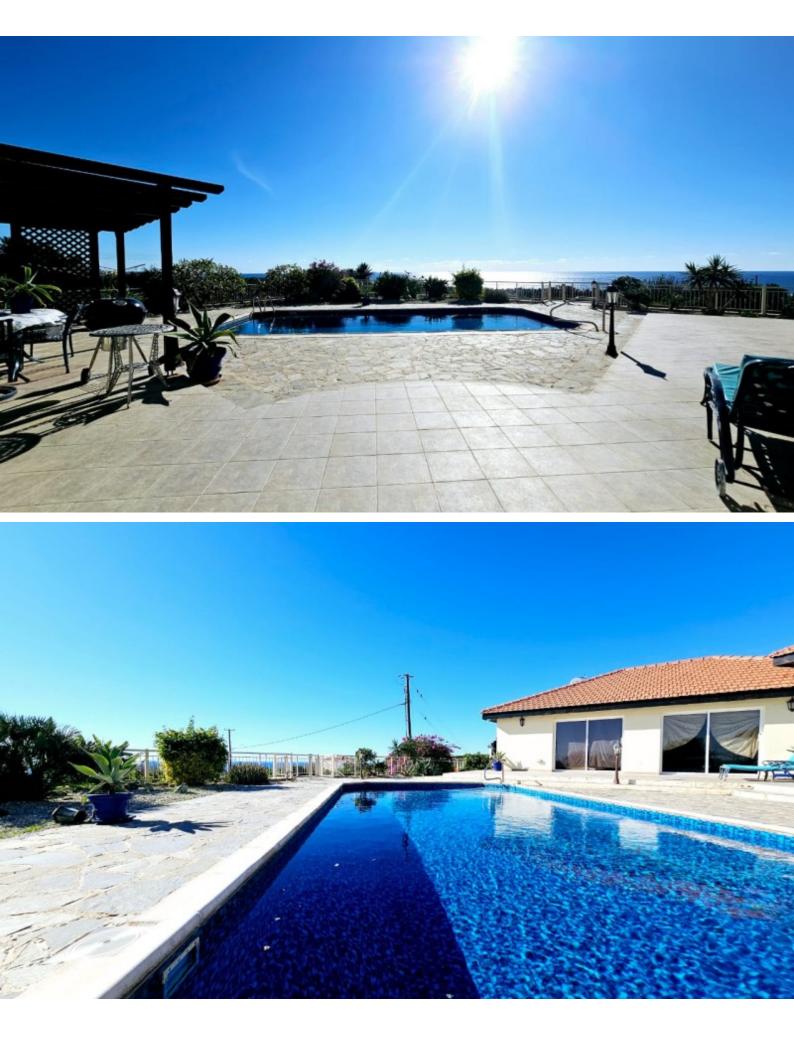

#### **Outdoor Features**

- Barbecue area
- Double Garage
- Landscape Garden
- Private pool
- Rear Garden
- Solar System
- Uncovered Parking

Exquisite 4 Bedroom Bungalow For Sale in Sea Caves, Peyia, Paphos with Title Deeds Settled in one of the most prestigious and sought-after coastal areas in Paphos Many amenities are close by offering both convenience and a prime coastal lifestyle In addition, it has excellent access to Coral Bay and one of the most reputable private schools!

**Breathaking Sea Views!** Corner Plot 10m x 5m Swimming Pool! 4 Bedrooms 5 En-suites The master bedroom has 2 separate bathrooms, his and hers 276m2 of Net Indoor area 65m2 of Covered Verandas 2.285m2 of Plot area Double garage with electric door Additional uncovered parking on the driveway Storeroom Laundry Room Office/Playroom A/C Central Heating Fitted Wardrobes Walk-in wardrobe for the master bedroom