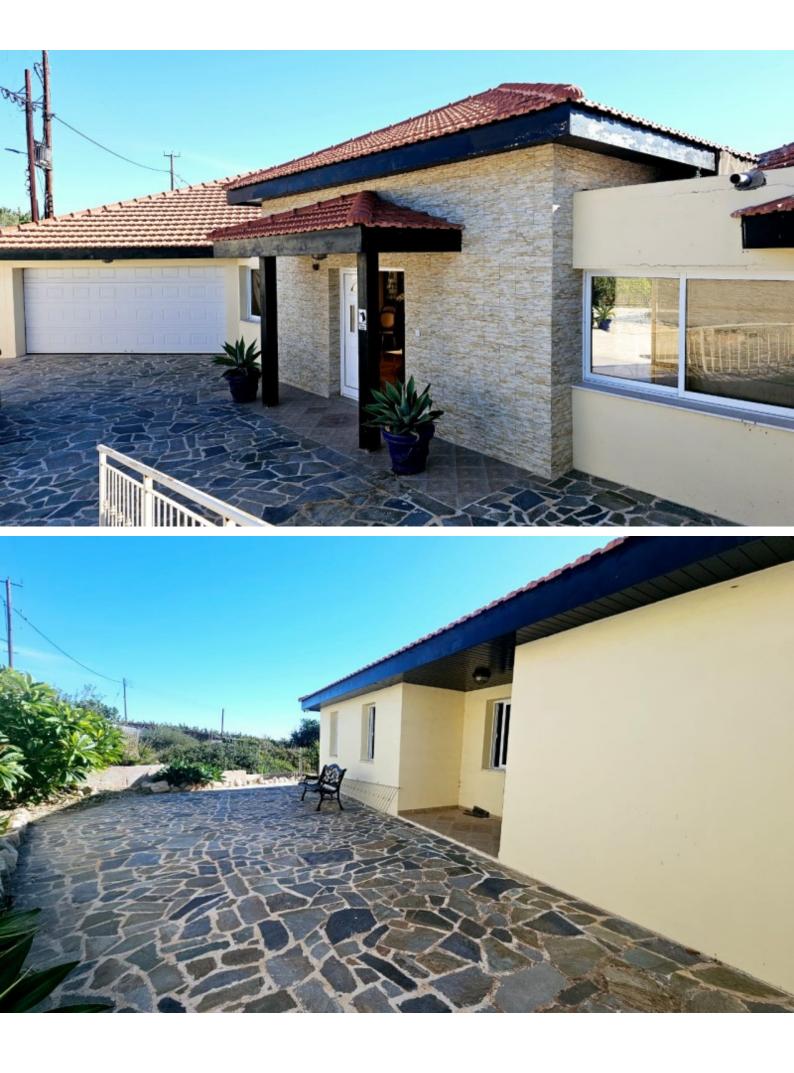

#### **Outdoor Features**

- Barbecue area
- Double Garage
- Landscape Garden
- Private pool
- Rear Garden
- Solar System
- Uncovered Parking

Exquisite 4 Bedroom Bungalow For Sale in Sea Caves, Peyia, Paphos with Title Deeds Settled in one of the most prestigious and sought-after coastal areas in Paphos Many amenities are close by offering both convenience and a prime coastal lifestyle In addition, it has excellent access to Coral Bay and one of the most reputable private schools!

**Breathaking Sea Views!** Corner Plot 10m x 5m Swimming Pool! 4 Bedrooms 5 En-suites The master bedroom has 2 separate bathrooms, his and hers 276m2 of Net Indoor area 65m2 of Covered Verandas 2.285m2 of Plot area Double garage with electric door Additional uncovered parking on the driveway Storeroom Laundry Room Office/Playroom A/C Central Heating Fitted Wardrobes Walk-in wardrobe for the master bedroom

Fitted kitchen with large island Pergola BBQ Area Large Landscaped Garden Year of Build: 2006 In need of some minor maintenance This spacious and remarkable home is a compelling investment opportunity! It is excellent for those seeking a peaceful lifestyle in one of the most attractive areas of Paphos It is ideal for permanent living or as a holiday home for a large family