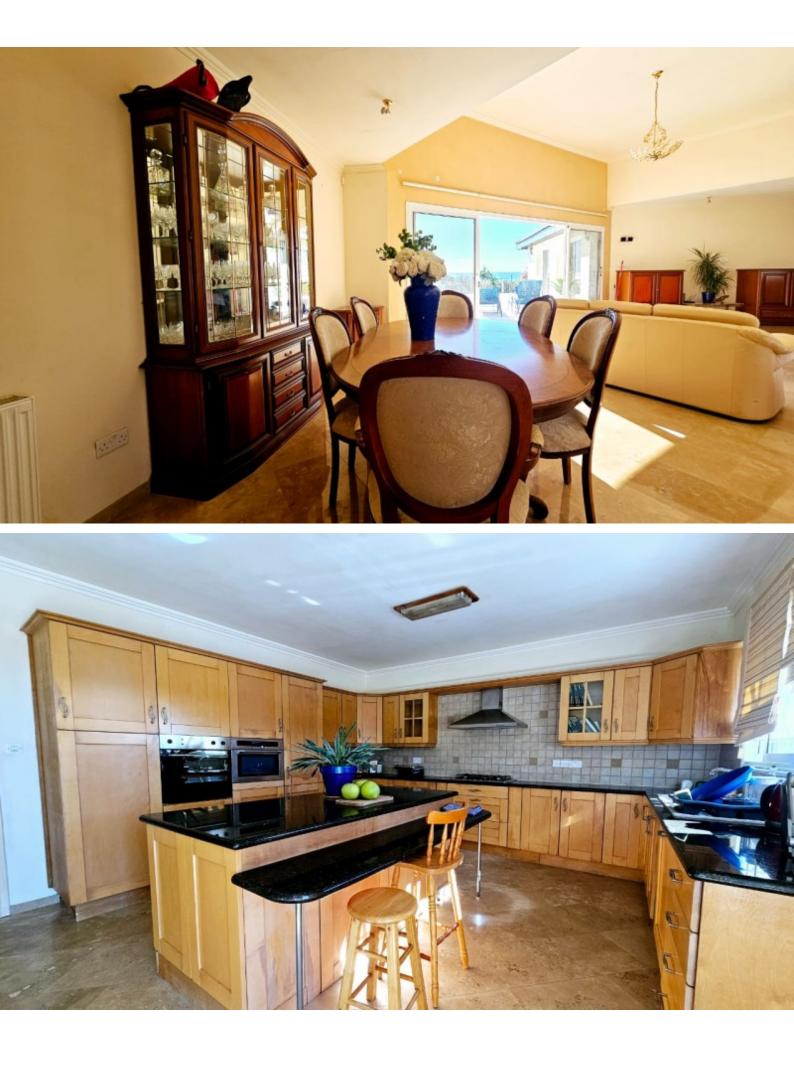

#### **Outdoor Features**

- Barbecue area
- Double Garage
- Landscape Garden
- Private pool
- Rear Garden
- Solar System
- Uncovered Parking

Exquisite 4 Bedroom Bungalow For Sale in Sea Caves, Peyia, Paphos with Title Deeds Settled in one of the most prestigious and sought-after coastal areas in Paphos Many amenities are close by offering both convenience and a prime coastal lifestyle In addition, it has excellent access to Coral Bay and one of the most reputable private schools!

**Breathaking Sea Views!** Corner Plot 10m x 5m Swimming Pool! 4 Bedrooms 5 En-suites The master bedroom has 2 separate bathrooms, his and hers 276m2 of Net Indoor area 65m2 of Covered Verandas 2.285m2 of Plot area Double garage with electric door Additional uncovered parking on the driveway Storeroom Laundry Room Office/Playroom A/C Central Heating Fitted Wardrobes Walk-in wardrobe for the master bedroom

Fitted kitchen with large island Pergola BBQ Area Large Landscaped Garden Year of Build: 2006 In need of some minor maintenance This spacious and remarkable home is a compelling investment opportunity! It is excellent for those seeking a peaceful lifestyle in one of the most attractive areas of Paphos It is ideal for permanent living or as a holiday home for a large family