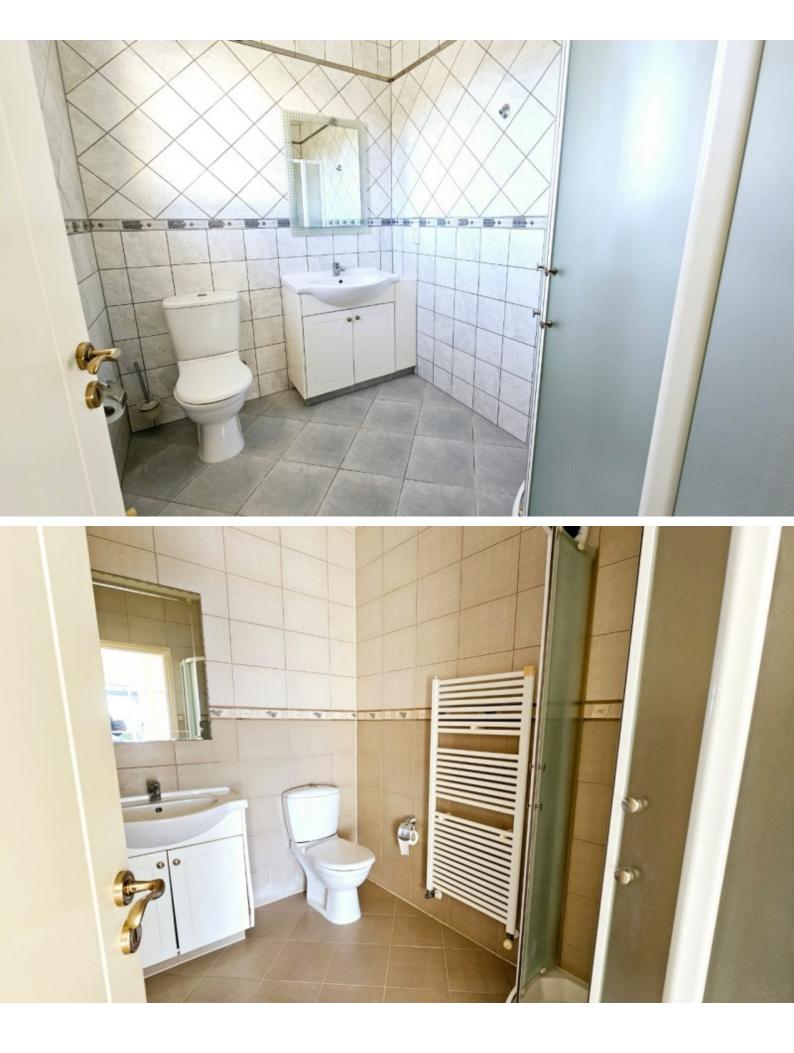

## Key Facts

- 4 Beds
- 5 Baths
- 276 m<sup>2</sup> Covered Area
- 2,285 m<sup>2</sup> Land Size
- 65 m<sup>2</sup> Covered Verandas
- Year Built: 2006
- Title Deed: Available

#### **Indoor Features**

- Air Conditioning
- Central Heating
- Covered Parking
- Fitted Kitchen
- Guest Toilet
- Master Bed
- Pet Friendly
- Playroom
- Utility Room
- Water Heater
- EPC Energy Class: Pending