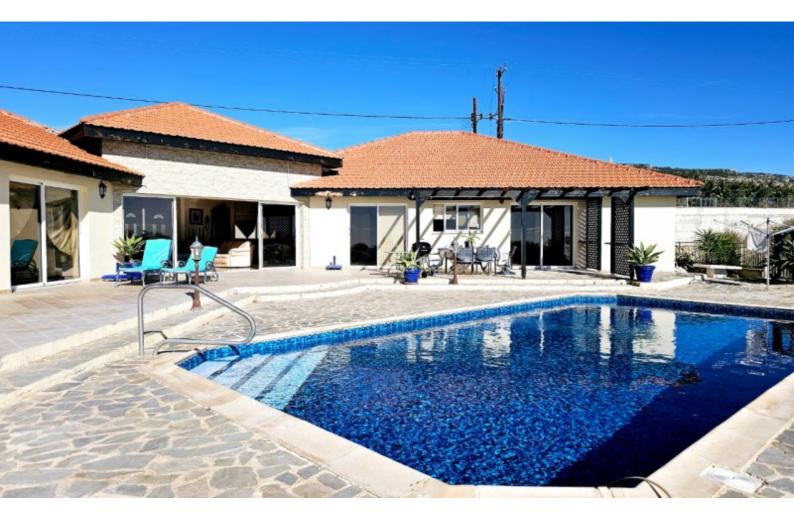

#### **Outdoor Features**

- Barbecue area
- Double Garage
- Landscape Garden
- Private pool
- Rear Garden
- Solar System
- Uncovered Parking

Exquisite 4 Bedroom Bungalow For Sale in Sea Caves, Peyia, Paphos with Title Deeds Settled in one of the most prestigious and sought-after coastal areas in Paphos Many amenities are close by offering both convenience and a prime coastal lifestyle In addition, it has excellent access to Coral Bay and one of the most reputable private schools!

**Breathaking Sea Views!** Corner Plot 10m x 5m Swimming Pool! 4 Bedrooms 5 En-suites The master bedroom has 2 separate bathrooms, his and hers 276m2 of Net Indoor area 65m2 of Covered Verandas 2.285m2 of Plot area Double garage with electric door Additional uncovered parking on the driveway Storeroom Laundry Room Office/Playroom A/C Central Heating Fitted Wardrobes Walk-in wardrobe for the master bedroom

Fitted kitchen with large island Pergola BBQ Area Large Landscaped Garden Year of Build: 2006 In need of some minor maintenance This spacious and remarkable home is a compelling investment opportunity! It is excellent for those seeking a peaceful lifestyle in one of the most attractive areas of Paphos It is ideal for permanent living or as a holiday home for a large family