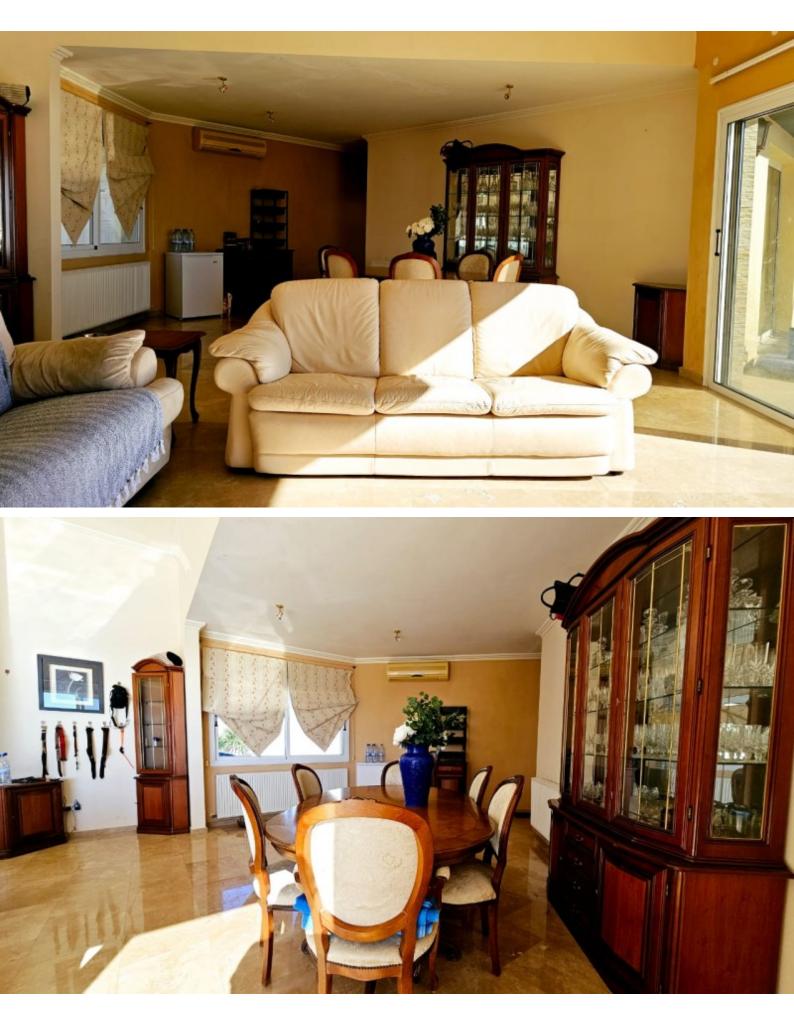

**Breathaking Sea Views!** Corner Plot 10m x 5m Swimming Pool! 4 Bedrooms 5 En-suites The master bedroom has 2 separate bathrooms, his and hers 276m2 of Net Indoor area 65m2 of Covered Verandas 2.285m2 of Plot area Double garage with electric door Additional uncovered parking on the driveway Storeroom Laundry Room Office/Playroom A/C Central Heating Fitted Wardrobes Walk-in wardrobe for the master bedroom

Fitted kitchen with large island Pergola BBQ Area Large Landscaped Garden Year of Build: 2006 In need of some minor maintenance This spacious and remarkable home is a compelling investment opportunity! It is excellent for those seeking a peaceful lifestyle in one of the most attractive areas of Paphos It is ideal for permanent living or as a holiday home for a large family