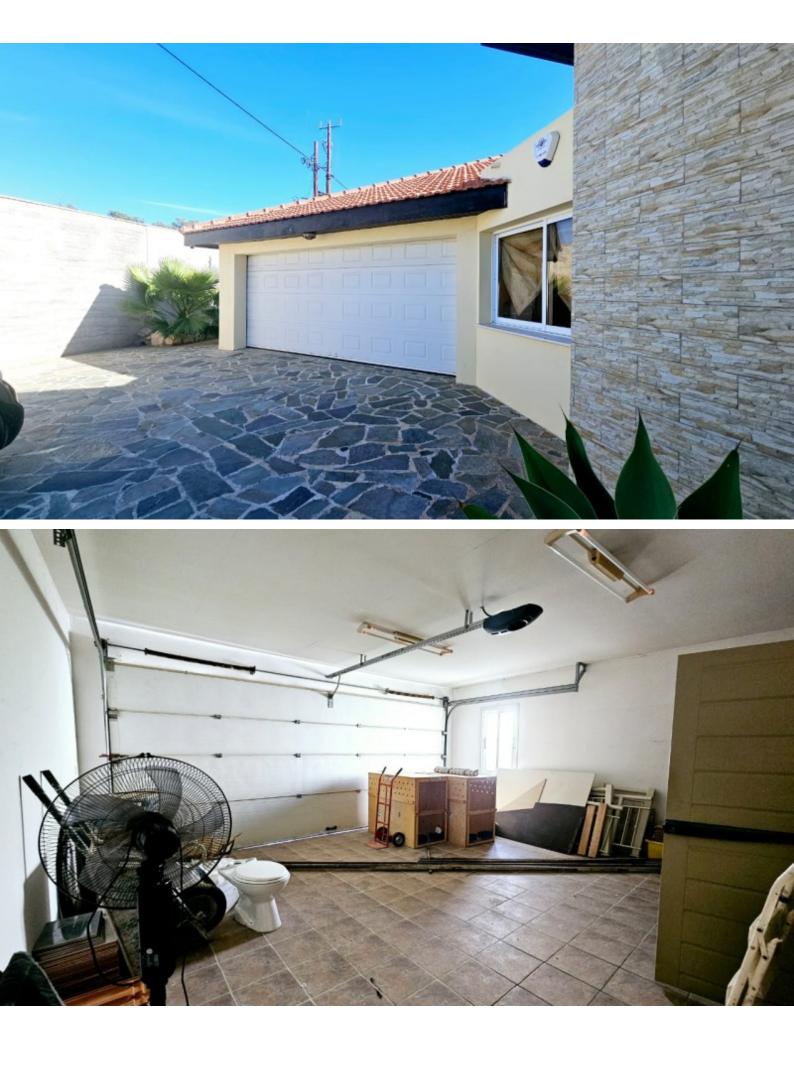

#### **Outdoor Features**

- Barbecue area
- Double Garage
- Landscape Garden
- Private pool
- Rear Garden
- Solar System
- Uncovered Parking

Exquisite 4 Bedroom Bungalow For Sale in Sea Caves, Peyia, Paphos with Title Deeds Settled in one of the most prestigious and sought-after coastal areas in Paphos Many amenities are close by offering both convenience and a prime coastal lifestyle In addition, it has excellent access to Coral Bay and one of the most reputable private schools!

**Breathaking Sea Views!** Corner Plot 10m x 5m Swimming Pool! 4 Bedrooms 5 En-suites The master bedroom has 2 separate bathrooms, his and hers 276m2 of Net Indoor area 65m2 of Covered Verandas 2.285m2 of Plot area Double garage with electric door Additional uncovered parking on the driveway Storeroom Laundry Room Office/Playroom A/C Central Heating Fitted Wardrobes Walk-in wardrobe for the master bedroom