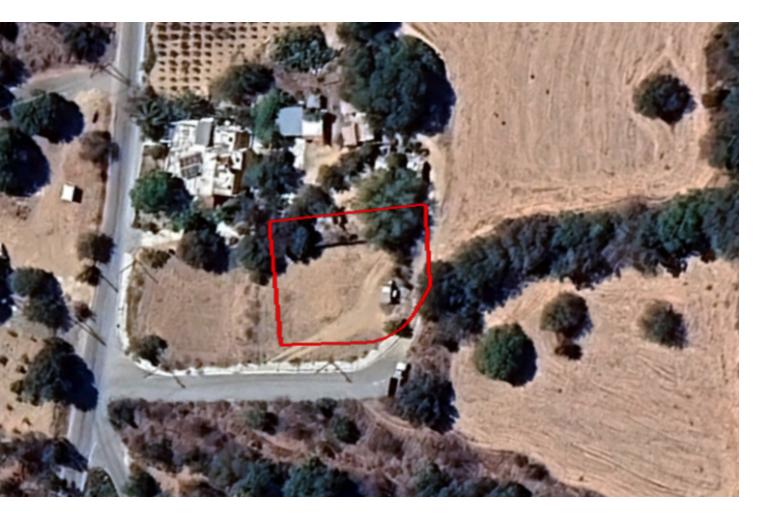

# Description

Residential Plot For Sale in Polemi, Paphos Situated just minutes from the village center and local amenities, offering a peaceful yet convenient location It has excellent access to the Stroumbi - Mesogi connecting road Cul-de-sac! 750m2 of Plot area Around 30m of Road Frontage 60% of Building Density 35% of Site Coverage Up to 2 floors and a height of 8.3m Access to a registered road All development infrastructures are in place This plot is suitable for residential development Contact us for full information and a private viewing!