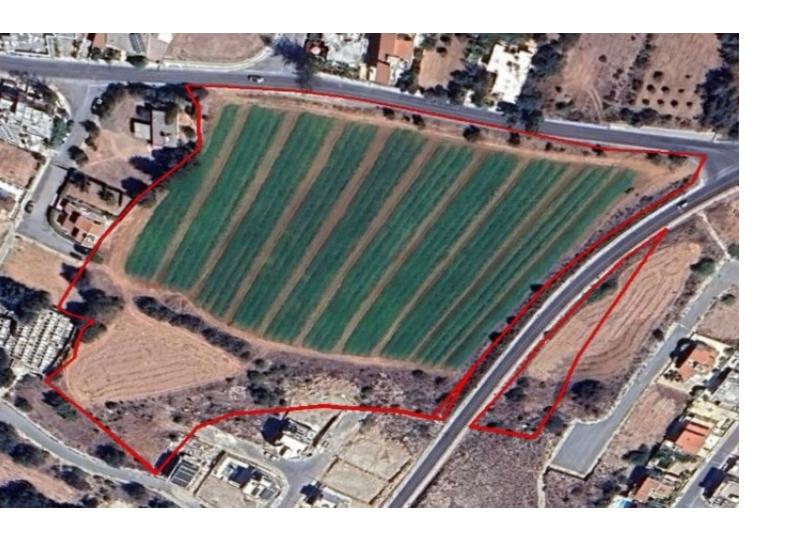

### **Key Facts**

• Residential Land

• 27,481 m<sup>2</sup> Land Size

• 60% Building Density

• Site Coverage: 35%

• Floors: 2

• Height: 10m

• Title Deed: Available

#### **Description**

2 Huge Residential Land Parcels For Sale in Emba, Paphos with Sea View!
Prime location, boasting excellent access to the Emba - City Center connecting road!
Many amenities are within walking distance
Corner Position!
27,481m2 of Land area
Around 370m of Road Frontage
60% of Building Density
35% of Site Coverage
Up to 2 floors and a height of 10m
Access to a registered road from 5 points
All development infrastructures are in place
22% Falls within the Commercial Zone
These land parcels are a fantastic opportunity for the development of a large residential project!