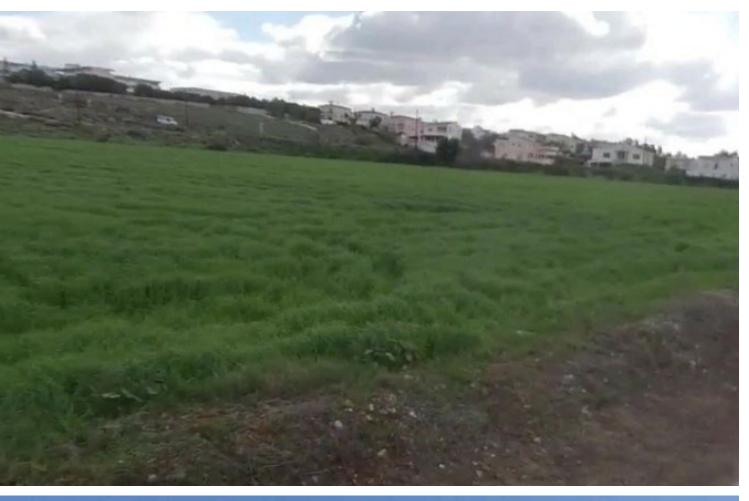

#### **Description**

2 Huge Residential Land Parcels For Sale in Emba, Paphos with Sea View!
Prime location, boasting excellent access to the Emba - City Center connecting road!
Many amenities are within walking distance
Corner Position!
27,481m2 of Land area
Around 370m of Road Frontage
60% of Building Density
35% of Site Coverage
Up to 2 floors and a height of 10m
Access to a registered road from 5 points
All development infrastructures are in place
22% Falls within the Commercial Zone
These land parcels are a fantastic opportunity for the development of a large residential project!