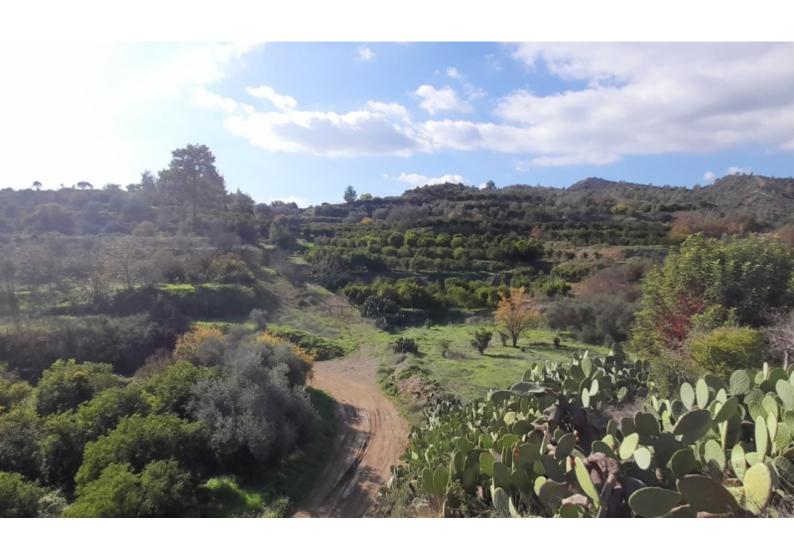

## **Description**

Large Agricultural Land Parcel For Sale in Dierona, Limassol Located in a natural and secluded environment Over 200 pcs of mature orange, mandarin, and clementine trees Water planting system It is a short drive from the village center

5,465m2 of Land Area
Around 95m of Road Frontage
1% of Building Density
1% of Site Coverage
Up to 1 floor and a height of 5m

Access to a registered dirt road

This land is suitable for agricultural purposes