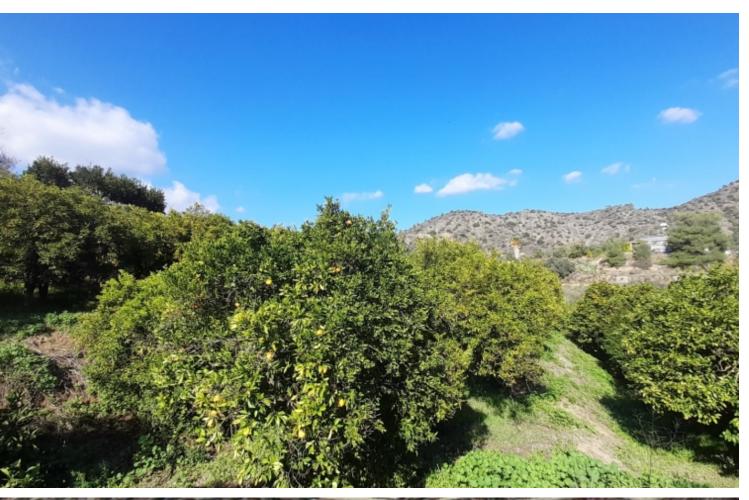

## **Description**

Large Agricultural Land Parcel For Sale in Dierona, Limassol Located in a natural and secluded environment Over 200 pcs of mature orange, mandarin, and clementine trees Water planting system It is a short drive from the village center