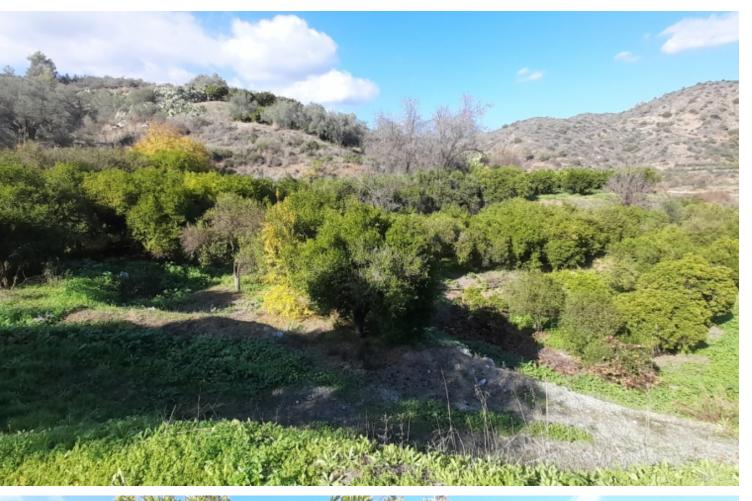

## **Description**

Large Agricultural Land Parcel For Sale in Dierona, Limassol Located in a natural and secluded environment Over 200 pcs of mature orange, mandarin, and clementine trees Water planting system It is a short drive from the village center