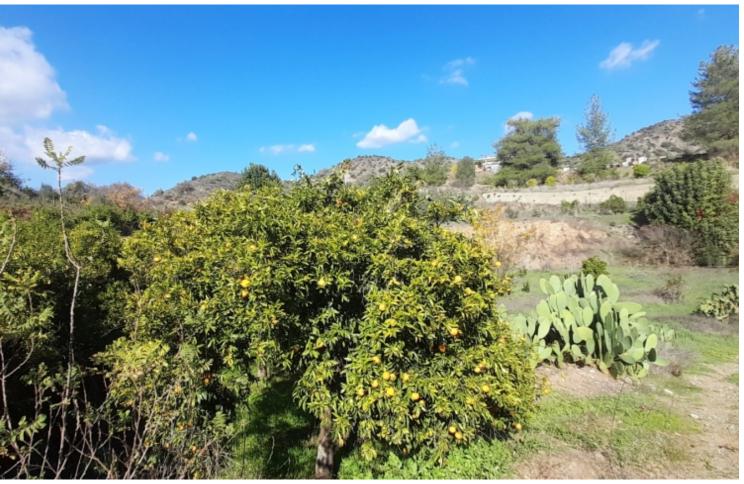

## **Description**

Large Agricultural Land Parcel For Sale in Dierona, Limassol Located in a natural and secluded environment Over 200 pcs of mature orange, mandarin, and clementine trees Water planting system It is a short drive from the village center

5,465m2 of Land Area
Around 95m of Road Frontage
1% of Building Density
1% of Site Coverage
Up to 1 floor and a height of 5m

Access to a registered dirt road

This land is suitable for agricultural purposes