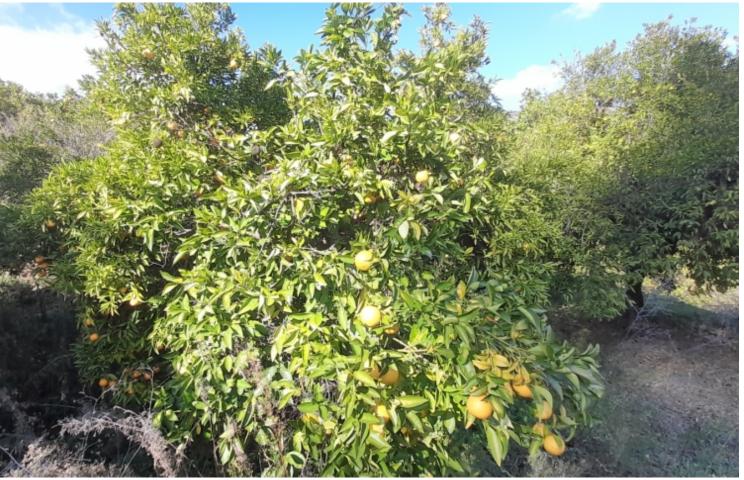

## **Description**

Large Agricultural Land Parcel For Sale in Dierona, Limassol Located in a natural and secluded environment Over 200 pcs of mature orange, mandarin, and clementine trees Water planting system It is a short drive from the village center

5,465m2 of Land Area
Around 95m of Road Frontage
1% of Building Density
1% of Site Coverage
Up to 1 floor and a height of 5m

Access to a registered dirt road

This land is suitable for agricultural purposes