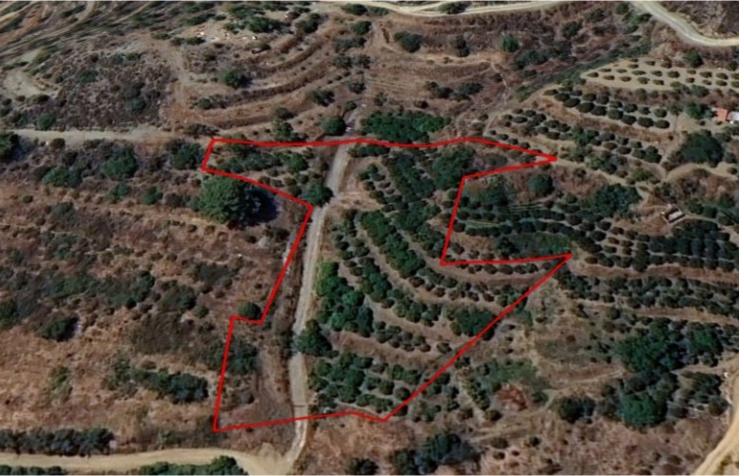

### **Key Facts**

• Agricultural Land

• 5,465 m<sup>2</sup> Land Size

• 1% Building Density

• Site Coverage: 1%

• Floors: 1

• Height: 5m

• Title Deed: Available

5,465m2 of Land Area
Around 95m of Road Frontage
1% of Building Density
1% of Site Coverage
Up to 1 floor and a height of 5m

Access to a registered dirt road

This land is suitable for agricultural purposes