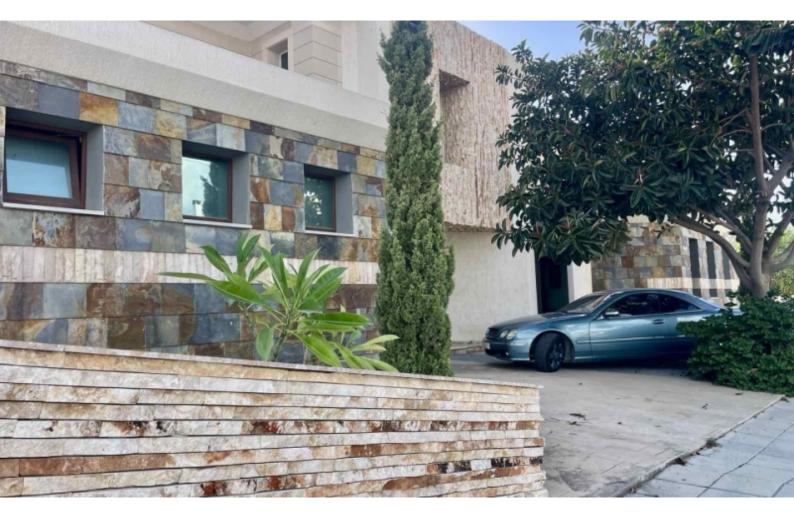

# **Key Facts**

- 6 Beds
- 5 Baths
- 390 m<sup>2</sup> Covered Area
- 736 m<sup>2</sup> Land Size
- Year Built: 2013
- Title Deed: Available

# Description

Remarkable 5 Bedroom Detached Villa For Sale in Potamos Germasogeias, Limassol with Final Approval! Located in one of the most sought-after and attractive areas It boasts proximity to the tourist area and the Limassol highway! In addition, many amenities are within walking distance including the beach! Cul-de-sac Next to a public green area! 4 Bedrooms + 1 Maids Room/Guest Room Spacious office (can be converted into bedroom)

5 En-suite Bathrooms + 1 Guest W/C

390m2 of Covered area 763m2 of Plot area Garage with vehicle pit Uncovered parking for multiple cars Sauna with Jacuzzi and Jet Shower Storeroom

# **Outdoor Features**

- Barbecue area
- Landscape Garden
- Private pool
- Single Garage
- Solar System
- Uncovered Parking

**Fully Furnished Electrical Appliances** Security System A/C **4** Fireplaces **Central Heating** Oak wood flooring **High Ceilings** Aquarium High quality materials and finishes All rooms are very spacious **BBQ** Area Landscaped Garden Fully enclosed property Year of Build: 2013 Immaculate Condition Very well maintained throughout the property This spacious and unique home is an exceptional investment opportunity! It is excellent for permanent living for those seeking a quality way of life