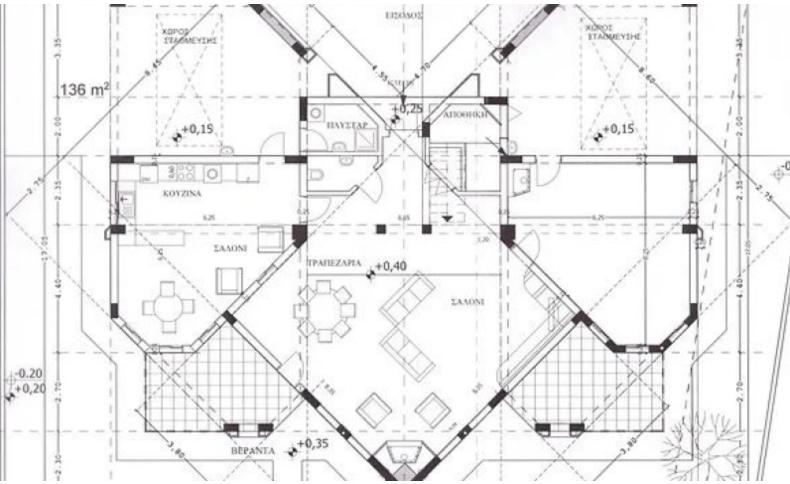

# **Key Facts**

- 6 Beds
- 5 Baths
- 390 m<sup>2</sup> Covered Area
- 736 m<sup>2</sup> Land Size
- Year Built: 2013
- Title Deed: Available

# Description

Remarkable 5 Bedroom Detached Villa For Sale in Potamos Germasogeias, Limassol with Final Approval! Located in one of the most sought-after and attractive areas It boasts proximity to the tourist area and the Limassol highway! In addition, many amenities are within walking distance including the beach! Cul-de-sac Next to a public green area! 4 Bedrooms + 1 Maids Room/Guest Room Spacious office (can be converted into bedroom)

5 En-suite Bathrooms + 1 Guest W/C

390m2 of Covered area 763m2 of Plot area Garage with vehicle pit Uncovered parking for multiple cars Sauna with Jacuzzi and Jet Shower Storeroom