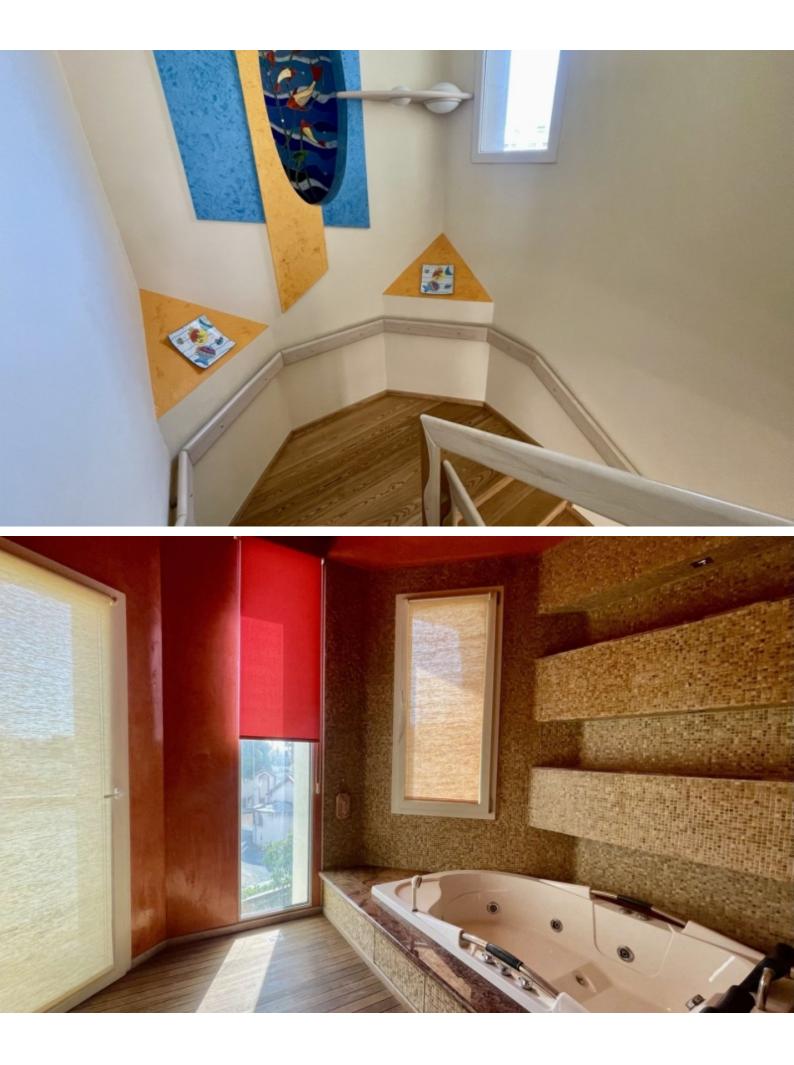

#### **Indoor Features**

- Air Conditioning
- Central Heating
- Covered Parking
- Electrical Appliances
- Fireplace
- Fitted Kitchen
- Furnished
- Guest Toilet
- Jacuzzi
- Master Bed
- Pet Friendly
- Playroom
- Pressurised Water System
- Security System
- Utility Room
- Water Heater
- EPC Energy Class: B

5 En-suite Bathrooms + 1 Guest W/C

390m2 of Covered area 763m2 of Plot area Garage with vehicle pit Uncovered parking for multiple cars Sauna with Jacuzzi and Jet Shower Storeroom