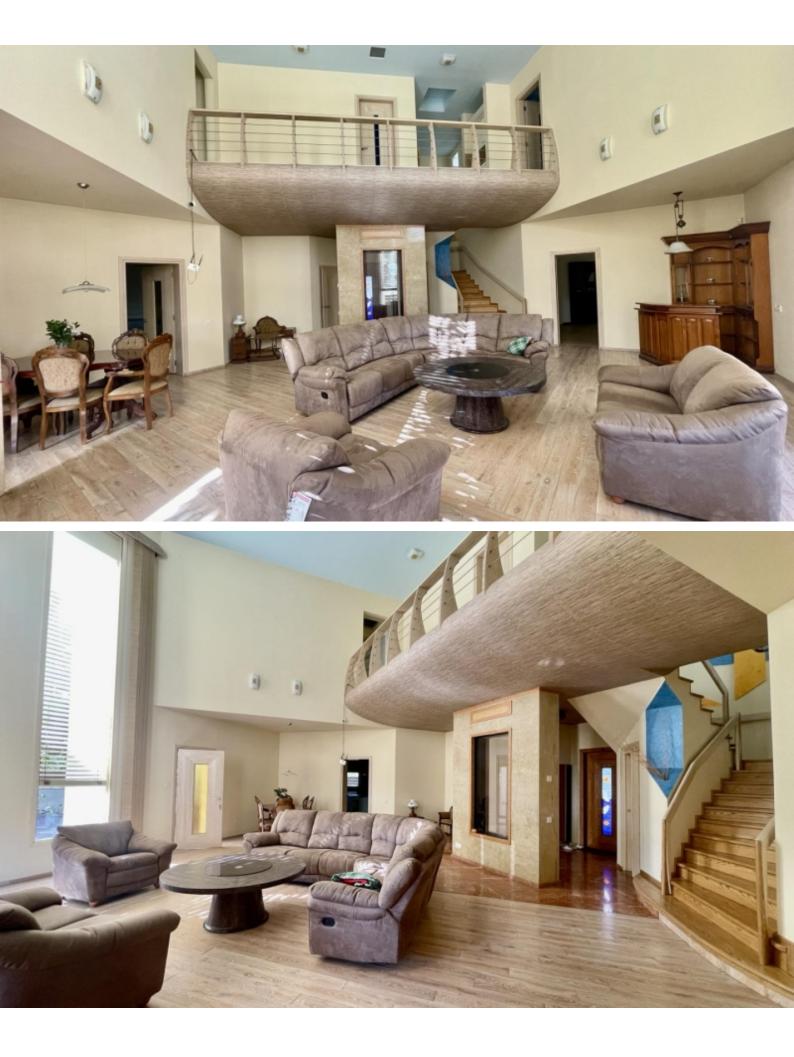

# Description

Remarkable 5 Bedroom Detached Villa For Sale in Potamos Germasogeias, Limassol with Final Approval! Located in one of the most sought-after and attractive areas It boasts proximity to the tourist area and the Limassol highway! In addition, many amenities are within walking distance including the beach! Cul-de-sac Next to a public green area! 4 Bedrooms + 1 Maids Room/Guest Room Spacious office (can be converted into bedroom)

5 En-suite Bathrooms + 1 Guest W/C

390m2 of Covered area 763m2 of Plot area Garage with vehicle pit Uncovered parking for multiple cars Sauna with Jacuzzi and Jet Shower Storeroom

# **Outdoor Features**

- Barbecue area
- Landscape Garden
- Private pool
- Single Garage
- Solar System
- Uncovered Parking

**Fully Furnished Electrical Appliances** Security System A/C **4** Fireplaces **Central Heating** Oak wood flooring **High Ceilings** Aquarium High quality materials and finishes All rooms are very spacious **BBQ** Area Landscaped Garden Fully enclosed property Year of Build: 2013 Immaculate Condition Very well maintained throughout the property This spacious and unique home is an exceptional investment opportunity! It is excellent for permanent living for those seeking a quality way of life