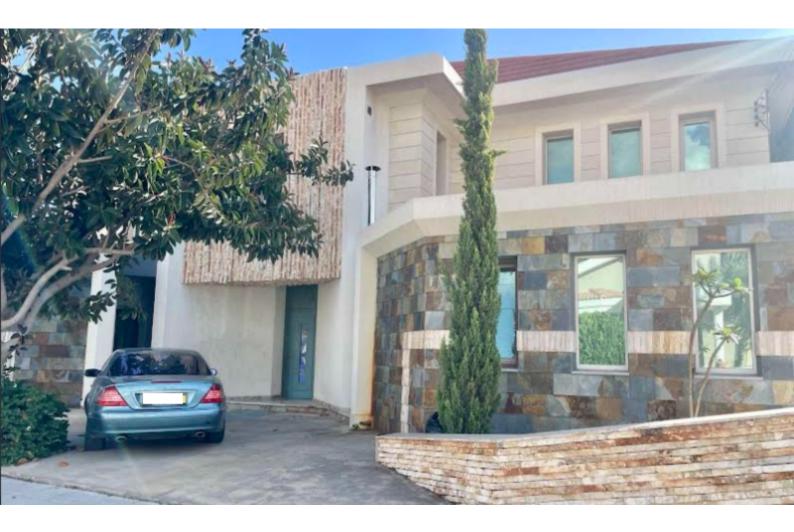

# **6 Bedroom Detached House For Sale**

## €2,700,000 Negotiable

Potamos Germasogeias, Germasogeia, Limassol

# **Key Facts**

- 6 Beds
- 5 Baths
- 390 m<sup>2</sup> Covered Area
- 736 m<sup>2</sup> Land Size
- Year Built: 2013
- Title Deed: Available

# Description

Remarkable 5 Bedroom Detached Villa For Sale in Potamos Germasogeias, Limassol with Final Approval! Located in one of the most sought-after and attractive areas It boasts proximity to the tourist area and the Limassol highway! In addition, many amenities are within walking distance including the beach! Cul-de-sac Next to a public green area! 4 Bedrooms + 1 Maids Room/Guest Room Spacious office (can be converted into bedroom)

5 En-suite Bathrooms + 1 Guest W/C

390m2 of Covered area 763m2 of Plot area Garage with vehicle pit Uncovered parking for multiple cars Sauna with Jacuzzi and Jet Shower Storeroom

# **Outdoor Features**

- Barbecue area
- Landscape Garden
- Private pool
- Single Garage
- Solar System
- Uncovered Parking

**Fully Furnished Electrical Appliances** Security System A/C **4** Fireplaces **Central Heating** Oak wood flooring **High Ceilings** Aquarium High quality materials and finishes All rooms are very spacious **BBQ** Area Landscaped Garden Fully enclosed property Year of Build: 2013 Immaculate Condition Very well maintained throughout the property This spacious and unique home is an exceptional investment opportunity! It is excellent for permanent living for those seeking a quality way of life