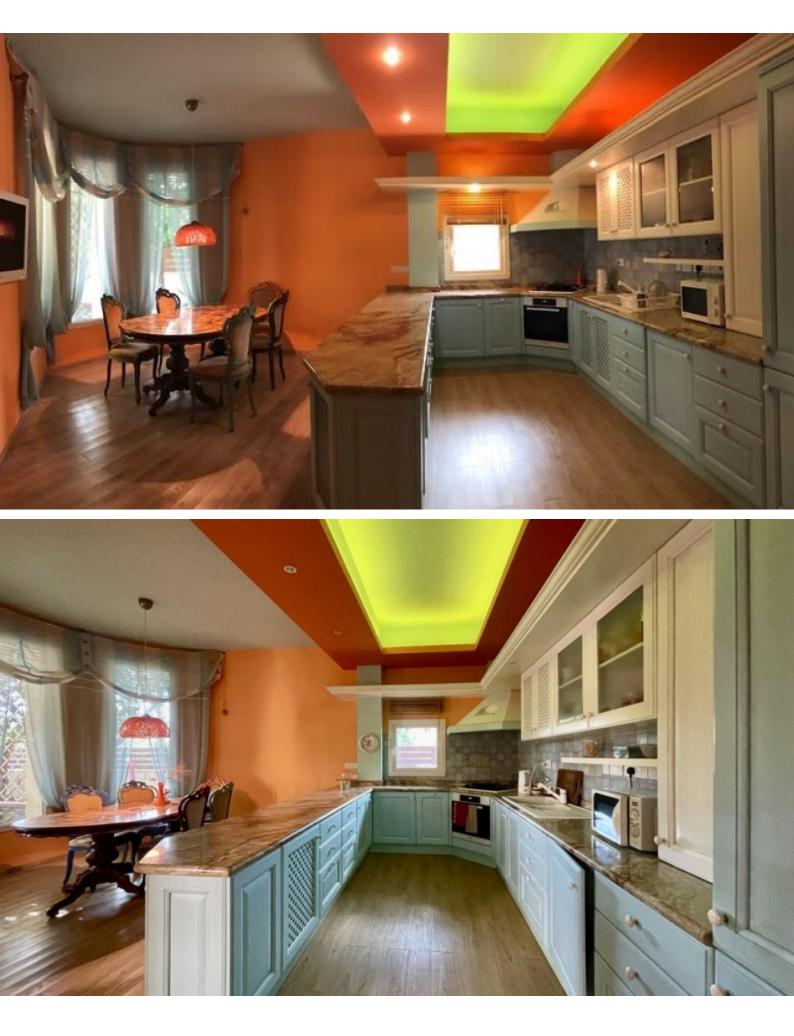

#### **Indoor Features**

- Air Conditioning
- Central Heating
- Covered Parking
- Electrical Appliances
- Fireplace
- Fitted Kitchen
- Furnished
- Guest Toilet
- Jacuzzi
- Master Bed
- Pet Friendly
- Playroom
- Pressurised Water System
- Security System
- Utility Room
- Water Heater
- EPC Energy Class: B

# **Outdoor Features**

- Barbecue area
- Landscape Garden
- Private pool
- Single Garage
- Solar System
- Uncovered Parking

**Fully Furnished Electrical Appliances** Security System A/C **4** Fireplaces **Central Heating** Oak wood flooring **High Ceilings** Aquarium High quality materials and finishes All rooms are very spacious **BBQ** Area Landscaped Garden Fully enclosed property Year of Build: 2013 Immaculate Condition Very well maintained throughout the property This spacious and unique home is an exceptional investment opportunity! It is excellent for permanent living for those seeking a quality way of life