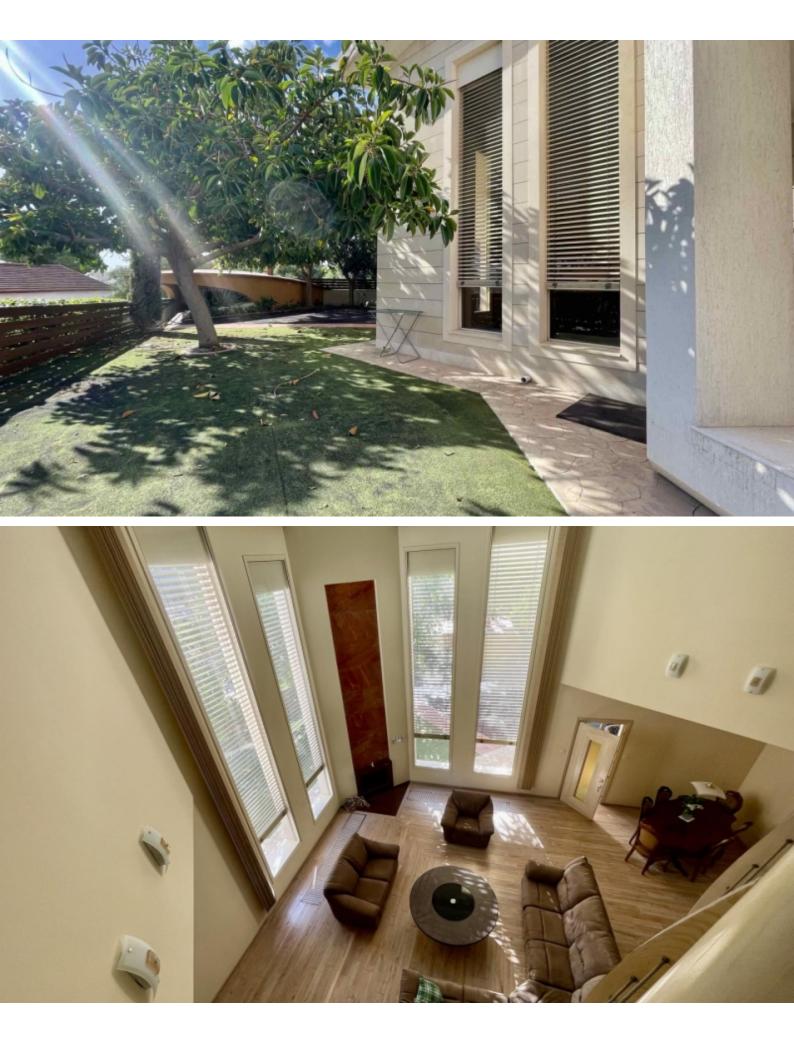

#### **Indoor Features**

- Air Conditioning
- Central Heating
- Covered Parking
- Electrical Appliances
- Fireplace
- Fitted Kitchen
- Furnished
- Guest Toilet
- Jacuzzi
- Master Bed
- Pet Friendly
- Playroom
- Pressurised Water System
- Security System
- Utility Room
- Water Heater
- EPC Energy Class: B

5 En-suite Bathrooms + 1 Guest W/C

390m2 of Covered area 763m2 of Plot area Garage with vehicle pit Uncovered parking for multiple cars Sauna with Jacuzzi and Jet Shower Storeroom

# **Outdoor Features**

- Barbecue area
- Landscape Garden
- Private pool
- Single Garage
- Solar System
- Uncovered Parking

**Fully Furnished Electrical Appliances** Security System A/C **4** Fireplaces **Central Heating** Oak wood flooring **High Ceilings** Aquarium High quality materials and finishes All rooms are very spacious **BBQ** Area Landscaped Garden Fully enclosed property Year of Build: 2013 Immaculate Condition Very well maintained throughout the property This spacious and unique home is an exceptional investment opportunity! It is excellent for permanent living for those seeking a quality way of life