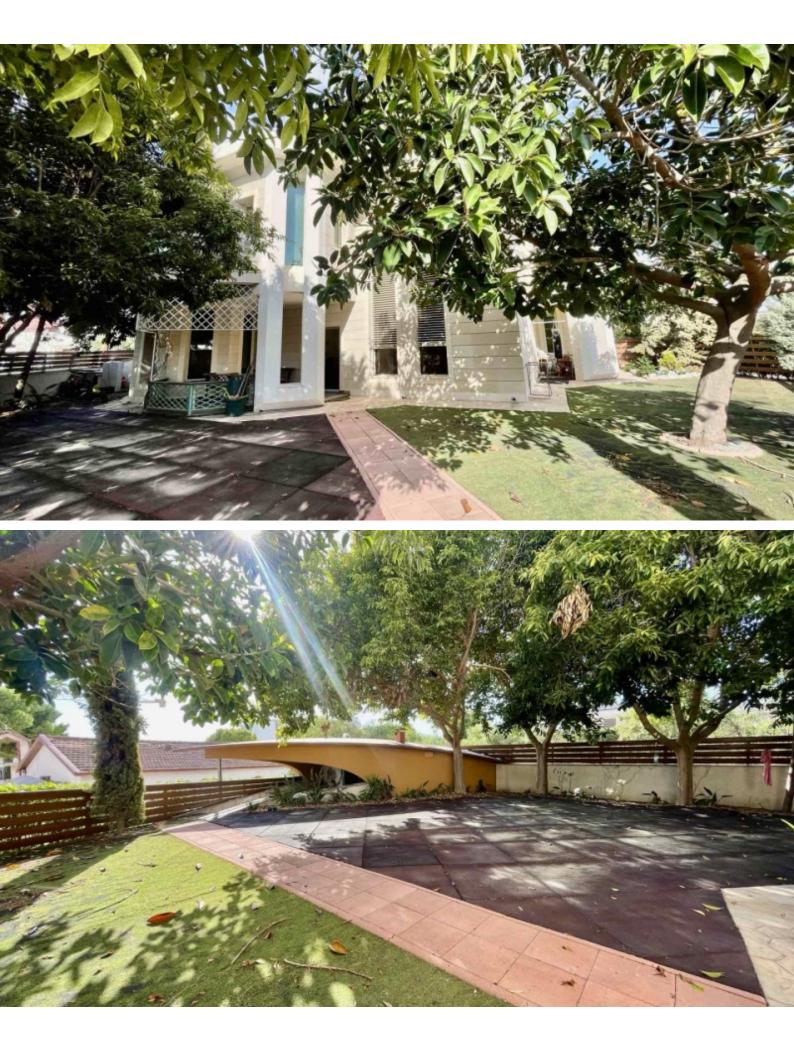

# **Key Facts**

- 6 Beds
- 5 Baths
- 390 m<sup>2</sup> Covered Area
- 736 m<sup>2</sup> Land Size
- Year Built: 2013
- Title Deed: Available

5 En-suite Bathrooms + 1 Guest W/C

390m2 of Covered area 763m2 of Plot area Garage with vehicle pit Uncovered parking for multiple cars Sauna with Jacuzzi and Jet Shower Storeroom

# **Outdoor Features**

- Barbecue area
- Landscape Garden
- Private pool
- Single Garage
- Solar System
- Uncovered Parking

**Fully Furnished Electrical Appliances** Security System A/C **4** Fireplaces **Central Heating** Oak wood flooring **High Ceilings** Aquarium High quality materials and finishes All rooms are very spacious **BBQ** Area Landscaped Garden Fully enclosed property Year of Build: 2013 Immaculate Condition Very well maintained throughout the property This spacious and unique home is an exceptional investment opportunity! It is excellent for permanent living for those seeking a quality way of life