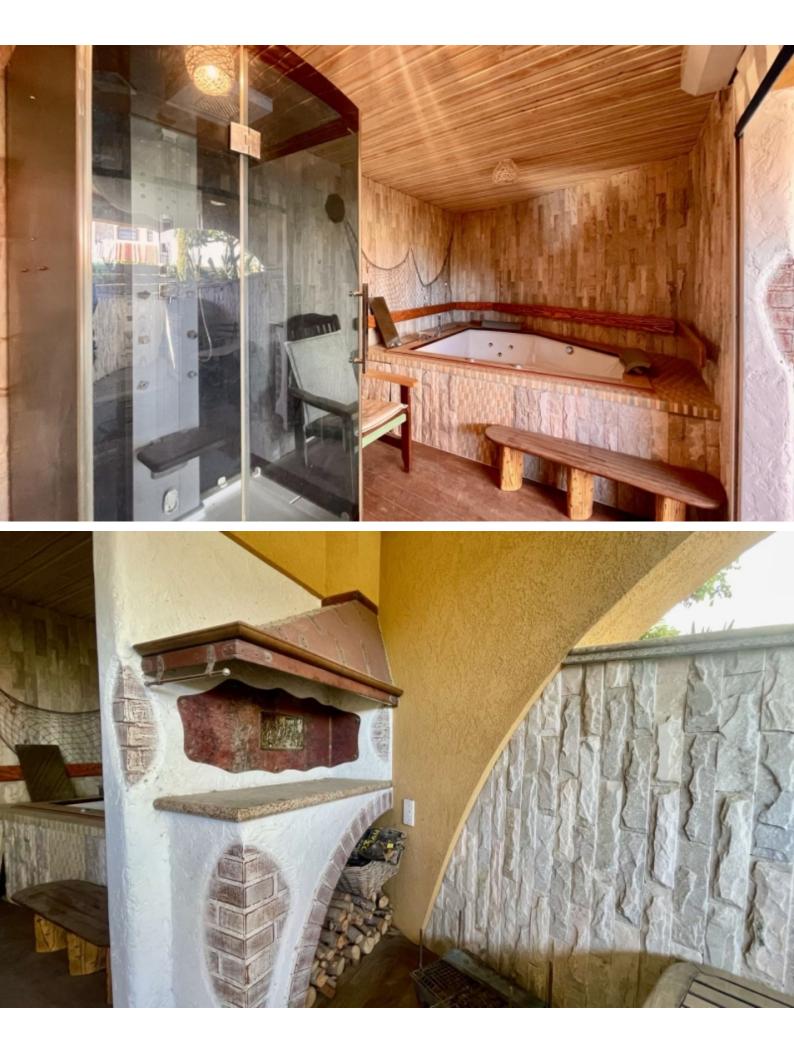

#### **Indoor Features**

- Air Conditioning
- Central Heating
- Covered Parking
- Electrical Appliances
- Fireplace
- Fitted Kitchen
- Furnished
- Guest Toilet
- Jacuzzi
- Master Bed
- Pet Friendly
- Playroom
- Pressurised Water System
- Security System
- Utility Room
- Water Heater
- EPC Energy Class: B

5 En-suite Bathrooms + 1 Guest W/C

390m2 of Covered area 763m2 of Plot area Garage with vehicle pit Uncovered parking for multiple cars Sauna with Jacuzzi and Jet Shower Storeroom

# **Outdoor Features**

- Barbecue area
- Landscape Garden
- Private pool
- Single Garage
- Solar System
- Uncovered Parking

**Fully Furnished Electrical Appliances** Security System A/C **4** Fireplaces **Central Heating** Oak wood flooring **High Ceilings** Aquarium High quality materials and finishes All rooms are very spacious **BBQ** Area Landscaped Garden Fully enclosed property Year of Build: 2013 Immaculate Condition Very well maintained throughout the property This spacious and unique home is an exceptional investment opportunity! It is excellent for permanent living for those seeking a quality way of life