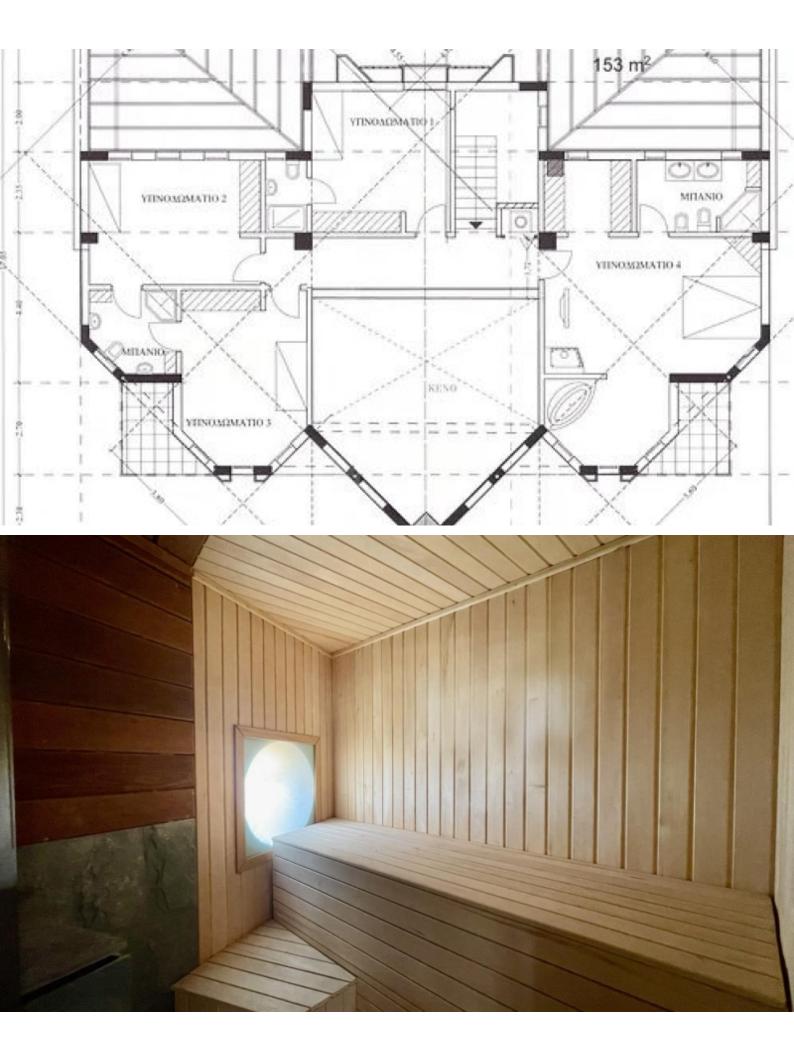

# **Key Facts**

- 6 Beds
- 5 Baths
- 390 m<sup>2</sup> Covered Area
- 736 m<sup>2</sup> Land Size
- Year Built: 2013
- Title Deed: Available

5 En-suite Bathrooms + 1 Guest W/C

390m2 of Covered area 763m2 of Plot area Garage with vehicle pit Uncovered parking for multiple cars Sauna with Jacuzzi and Jet Shower Storeroom