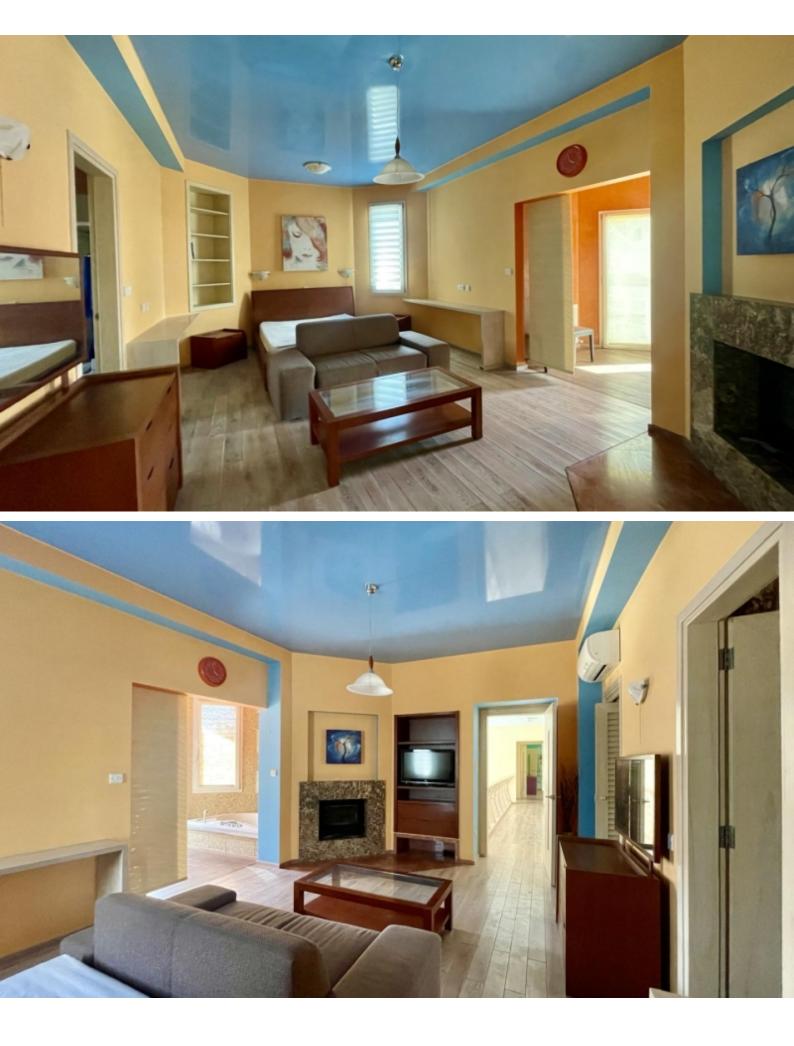

# Description

Remarkable 5 Bedroom Detached Villa For Sale in Potamos Germasogeias, Limassol with Final Approval! Located in one of the most sought-after and attractive areas It boasts proximity to the tourist area and the Limassol highway! In addition, many amenities are within walking distance including the beach! Cul-de-sac Next to a public green area! 4 Bedrooms + 1 Maids Room/Guest Room Spacious office (can be converted into bedroom)

5 En-suite Bathrooms + 1 Guest W/C

390m2 of Covered area 763m2 of Plot area Garage with vehicle pit Uncovered parking for multiple cars Sauna with Jacuzzi and Jet Shower Storeroom

# **Outdoor Features**

- Barbecue area
- Landscape Garden
- Private pool
- Single Garage
- Solar System
- Uncovered Parking

**Fully Furnished Electrical Appliances** Security System A/C **4** Fireplaces **Central Heating** Oak wood flooring **High Ceilings** Aquarium High quality materials and finishes All rooms are very spacious **BBQ** Area Landscaped Garden Fully enclosed property Year of Build: 2013 Immaculate Condition Very well maintained throughout the property This spacious and unique home is an exceptional investment opportunity! It is excellent for permanent living for those seeking a quality way of life