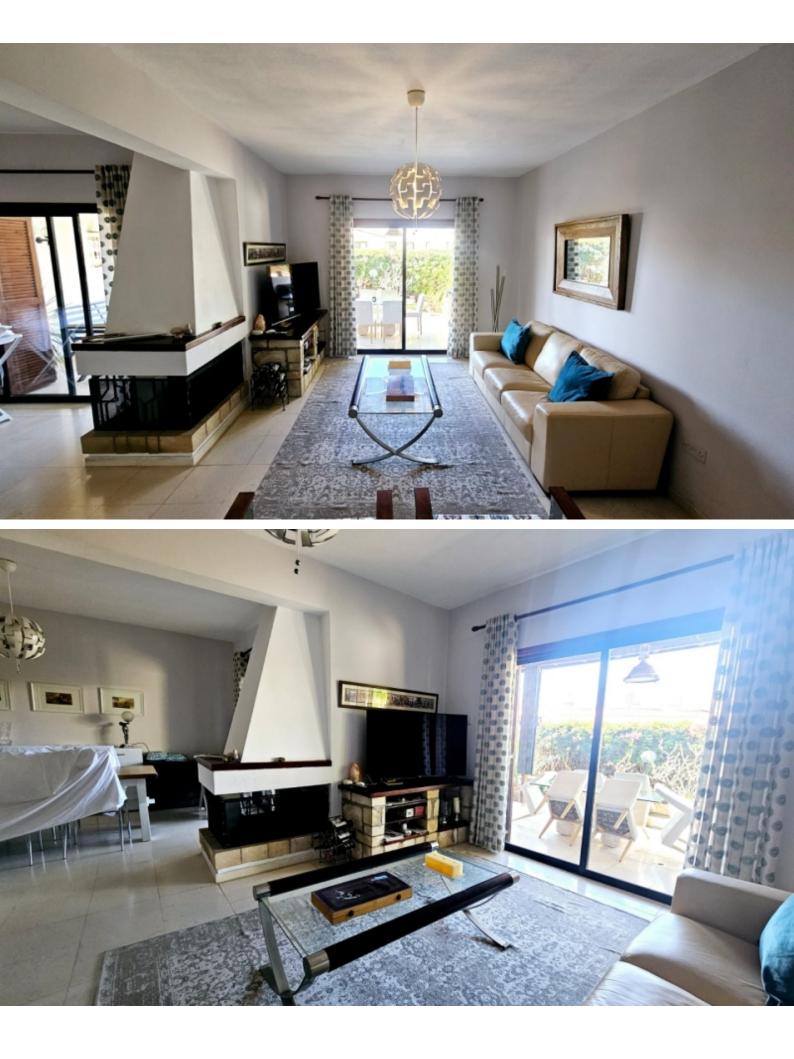

#### **Indoor Features**

- Air Conditioning
- Basement
- Fireplace
- Fitted Kitchen
- Guest Toilet
- Master Bed
- Open-plan
- Playroom
- Provision for Air Conditioning
- Unfurnished
- Utility Room
- Water Heater
- EPC Energy Class: Pending

Storeroom

A/C, Plus provisions

Fireplace

Shutters

**Optional Furniture** 

Fitted Kitchen Fitted Wardrobes Spacious open plan 2 of the bedrooms have access to a veranda with sea views BBQ Area Garden Fully enclosed and gated property Direct access to the communal pool via the garden Year of Build: 1999 Immaculate Condition Very well maintained throughout the complex This remarkable home is a compelling investment opportunity! It is fantastic for permanent living or as a holiday home for a family