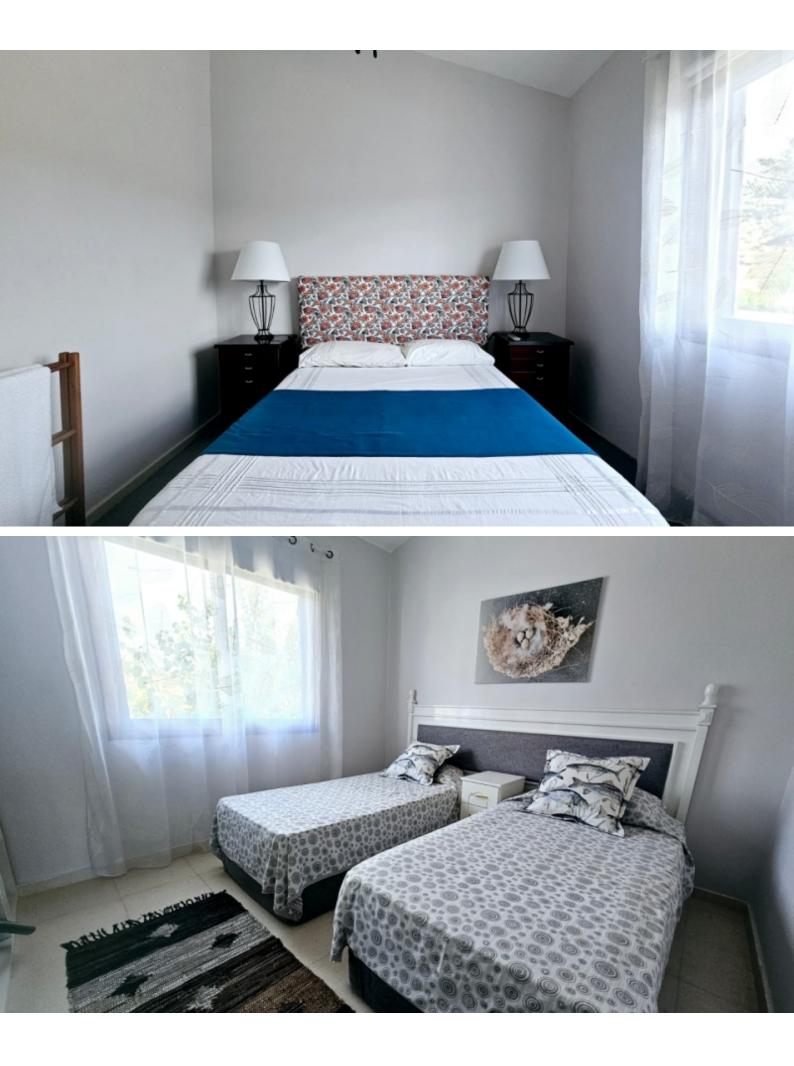

## **Key Facts**

- 4 Beds
- 3 Baths
- 149 m<sup>2</sup> Covered Area
- 14 m<sup>2</sup> Covered Verandas
- Uncovered verandas: 26m<sup>2</sup>
- Year Built: 1999
- Title Deed: Available

#### **Indoor Features**

- Air Conditioning
- Basement
- Fireplace
- Fitted Kitchen
- Guest Toilet
- Master Bed
- Open-plan
- Playroom
- Provision for Air Conditioning
- Unfurnished
- Utility Room
- Water Heater
- EPC Energy Class: Pending

3 Bathrooms

1 En-suite + 1 Family Bathroom + 1 Guest W/C with Shower

149m2 of Net Indoor area

14m2 of Covered Verandas

26m2 of Uncovered Verandas

Private uncovered parking for 2 cars

Office

Basement, ideal for a playroom or guest room