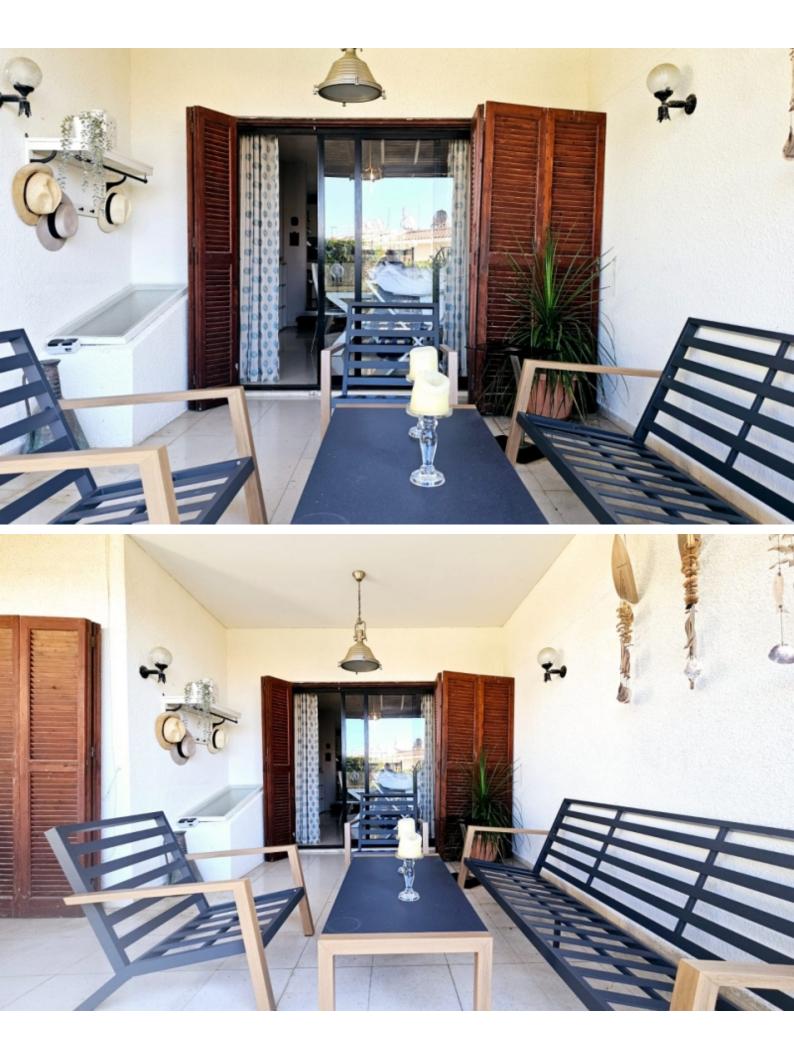

3 Bathrooms

1 En-suite + 1 Family Bathroom + 1 Guest W/C with Shower

149m2 of Net Indoor area

14m2 of Covered Verandas

26m2 of Uncovered Verandas

Private uncovered parking for 2 cars

Office

Basement, ideal for a playroom or guest room

Storeroom

A/C, Plus provisions

Fireplace

Shutters

**Optional Furniture** 

Fitted Kitchen Fitted Wardrobes Spacious open plan 2 of the bedrooms have access to a veranda with sea views BBQ Area Garden Fully enclosed and gated property Direct access to the communal pool via the garden Year of Build: 1999 Immaculate Condition Very well maintained throughout the complex This remarkable home is a compelling investment opportunity! It is fantastic for permanent living or as a holiday home for a family