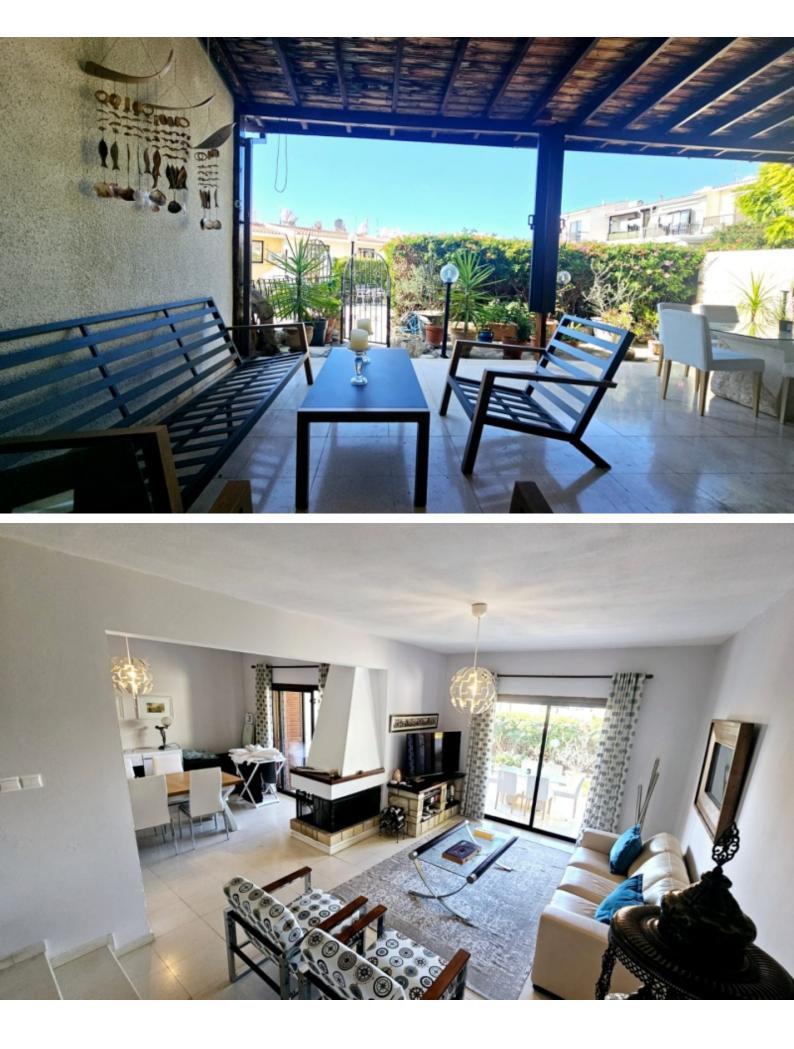

### Description

**Outdoor Features** 

- Barbecue area
- Communal pool
- Landscape Garden
- Solar System
- Uncovered Parking

Exquisite 4 Bedroom Townhouse For Sale in Tala, Paphos with Title Deeds Perfectly settled within an exceptionally well-maintained, peaceful and attractive complex

It boasts convenience and comfort, with many amenities within walking distance! In addition, it enjoys easy access to the city center and the seafront Pool and sea view!

Communal Swimming Pool!

4 Bedrooms

3 Bathrooms

1 En-suite + 1 Family Bathroom + 1 Guest W/C with Shower

149m2 of Net Indoor area

14m2 of Covered Verandas

26m2 of Uncovered Verandas

Private uncovered parking for 2 cars

Office

Basement, ideal for a playroom or guest room

Storeroom

A/C, Plus provisions

Fireplace

Shutters

**Optional Furniture** 

Fitted Kitchen Fitted Wardrobes Spacious open plan 2 of the bedrooms have access to a veranda with sea views BBQ Area Garden Fully enclosed and gated property Direct access to the communal pool via the garden Year of Build: 1999 Immaculate Condition Very well maintained throughout the complex This remarkable home is a compelling investment opportunity! It is fantastic for permanent living or as a holiday home for a family