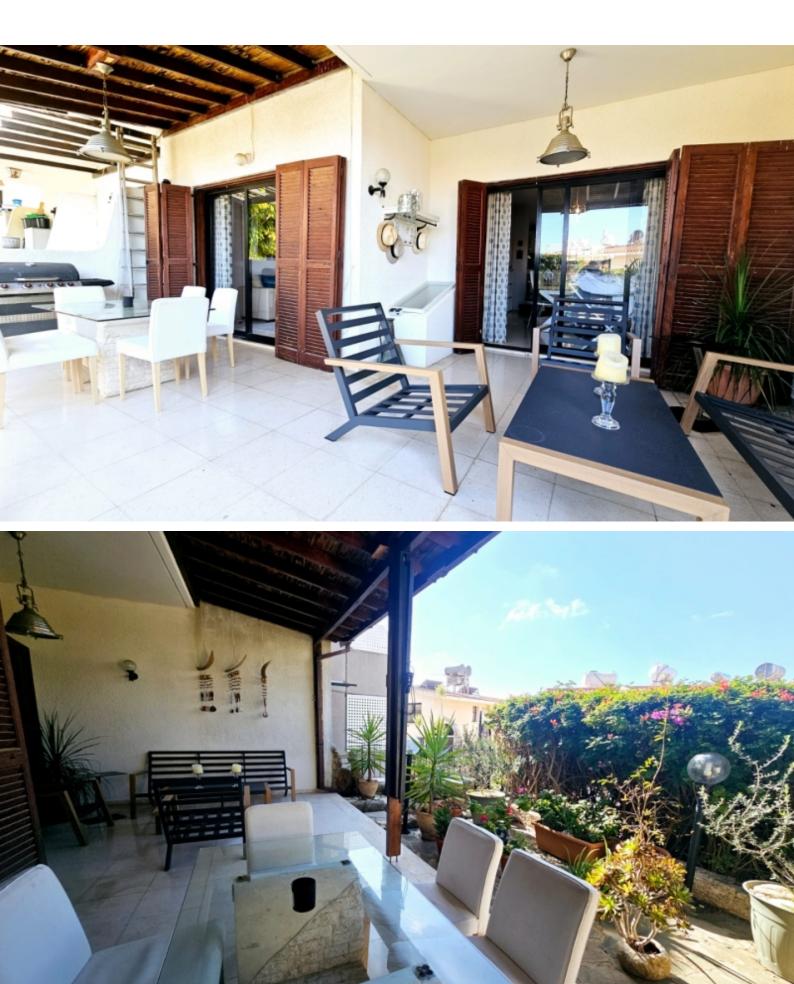

### Description

**Outdoor Features** 

- Barbecue area
- Communal pool
- Landscape Garden
- Solar System
- Uncovered Parking

Exquisite 4 Bedroom Townhouse For Sale in Tala, Paphos with Title Deeds Perfectly settled within an exceptionally well-maintained, peaceful and attractive complex

It boasts convenience and comfort, with many amenities within walking distance! In addition, it enjoys easy access to the city center and the seafront Pool and sea view!

Communal Swimming Pool!

4 Bedrooms

3 Bathrooms

1 En-suite + 1 Family Bathroom + 1 Guest W/C with Shower

149m2 of Net Indoor area

14m2 of Covered Verandas

26m2 of Uncovered Verandas

Private uncovered parking for 2 cars

Office

Basement, ideal for a playroom or guest room

Storeroom

A/C, Plus provisions

Fireplace

Shutters

**Optional Furniture** 

Fitted Kitchen Fitted Wardrobes Spacious open plan 2 of the bedrooms have access to a veranda with sea views BBQ Area Garden Fully enclosed and gated property Direct access to the communal pool via the garden Year of Build: 1999 Immaculate Condition Very well maintained throughout the complex This remarkable home is a compelling investment opportunity! It is fantastic for permanent living or as a holiday home for a family