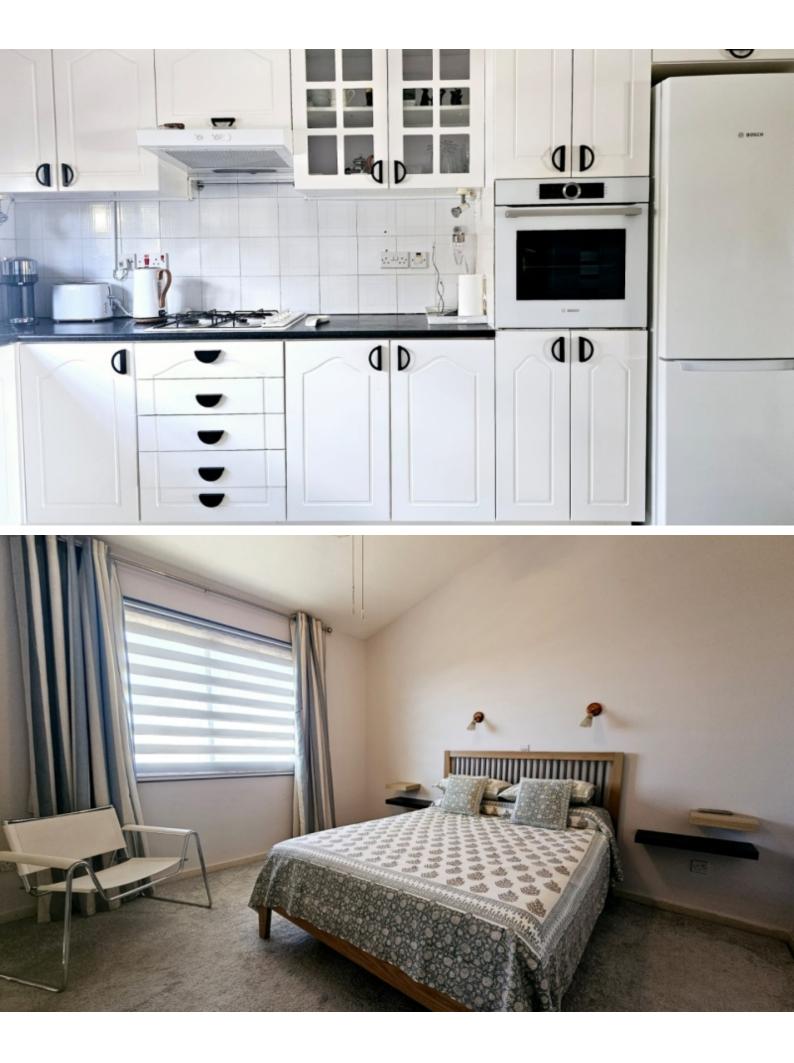

#### **Indoor Features**

- Air Conditioning
- Basement
- Fireplace
- Fitted Kitchen
- Guest Toilet
- Master Bed
- Open-plan
- Playroom
- Provision for Air Conditioning
- Unfurnished
- Utility Room
- Water Heater
- EPC Energy Class: Pending

3 Bathrooms

1 En-suite + 1 Family Bathroom + 1 Guest W/C with Shower

149m2 of Net Indoor area

14m2 of Covered Verandas

26m2 of Uncovered Verandas

Private uncovered parking for 2 cars

Office

Basement, ideal for a playroom or guest room

Storeroom

A/C, Plus provisions

Fireplace

Shutters

**Optional Furniture** 

Fitted Kitchen Fitted Wardrobes Spacious open plan 2 of the bedrooms have access to a veranda with sea views BBQ Area Garden Fully enclosed and gated property Direct access to the communal pool via the garden Year of Build: 1999 Immaculate Condition Very well maintained throughout the complex This remarkable home is a compelling investment opportunity! It is fantastic for permanent living or as a holiday home for a family