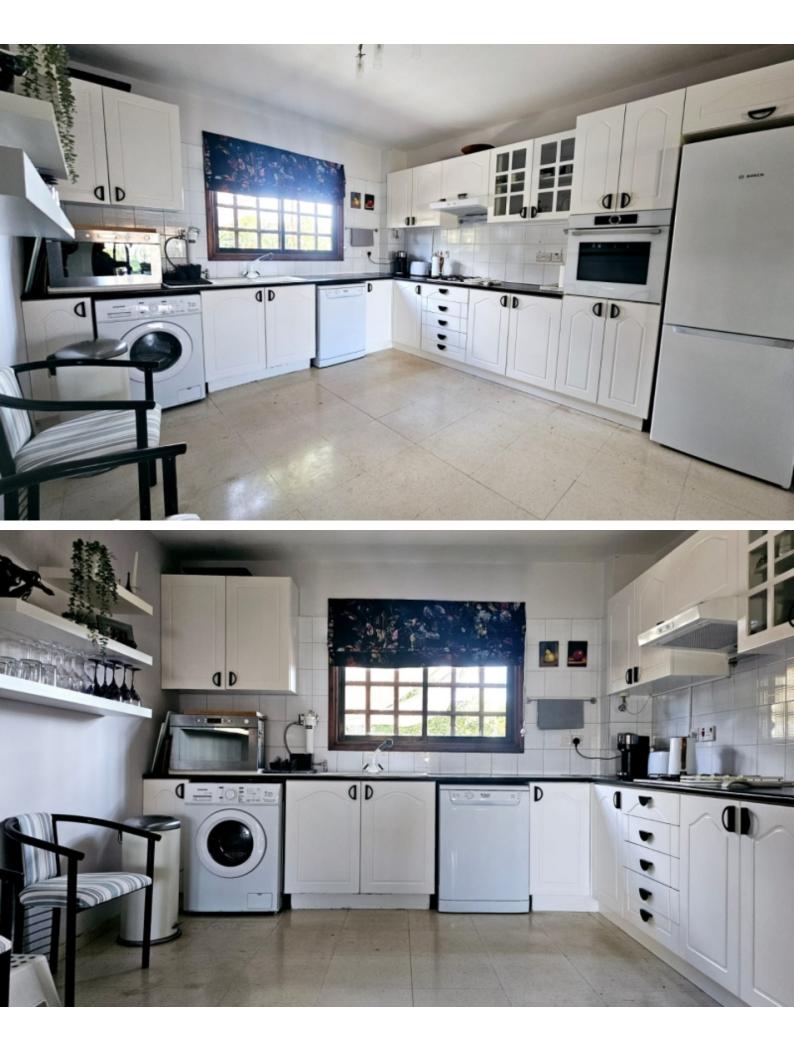

#### **Indoor Features**

- Air Conditioning
- Basement
- Fireplace
- Fitted Kitchen
- Guest Toilet
- Master Bed
- Open-plan
- Playroom
- Provision for Air Conditioning
- Unfurnished
- Utility Room
- Water Heater
- EPC Energy Class: Pending

Storeroom

A/C, Plus provisions

Fireplace

Shutters

**Optional Furniture** 

Fitted Kitchen Fitted Wardrobes Spacious open plan 2 of the bedrooms have access to a veranda with sea views BBQ Area Garden Fully enclosed and gated property Direct access to the communal pool via the garden Year of Build: 1999 Immaculate Condition Very well maintained throughout the complex This remarkable home is a compelling investment opportunity! It is fantastic for permanent living or as a holiday home for a family