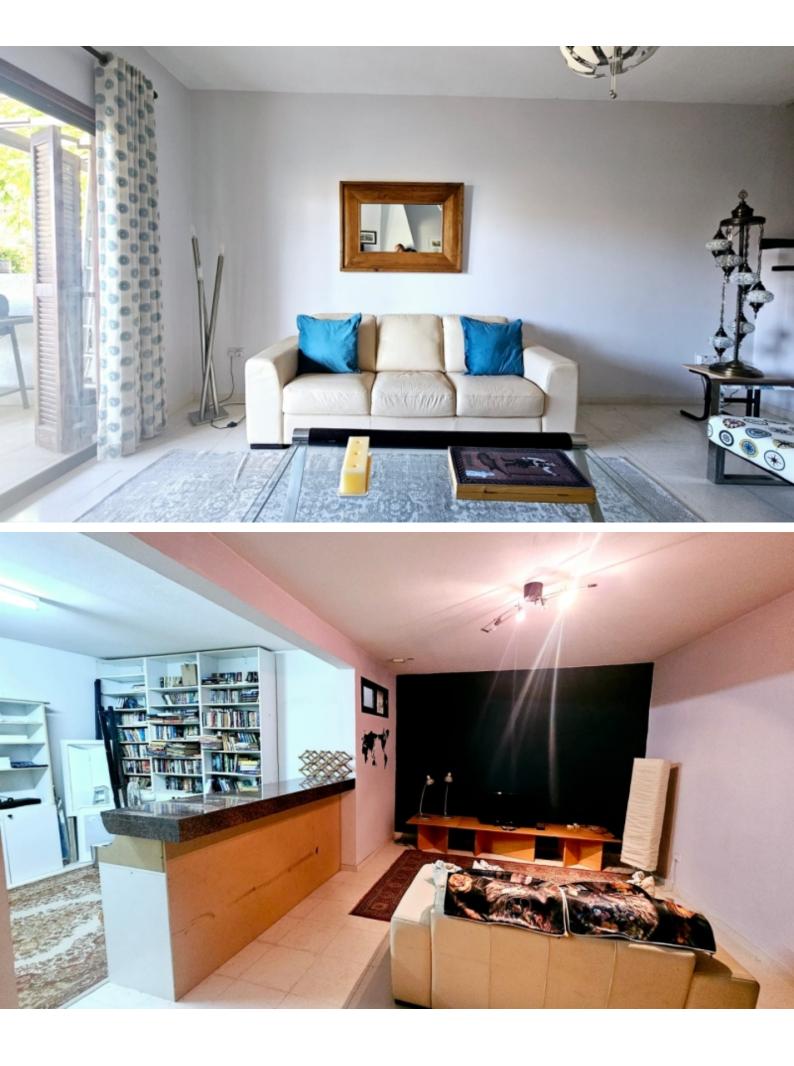

#### **Indoor Features**

- Air Conditioning
- Basement
- Fireplace
- Fitted Kitchen
- Guest Toilet
- Master Bed
- Open-plan
- Playroom
- Provision for Air Conditioning
- Unfurnished
- Utility Room
- Water Heater
- EPC Energy Class: Pending

3 Bathrooms

1 En-suite + 1 Family Bathroom + 1 Guest W/C with Shower

149m2 of Net Indoor area

14m2 of Covered Verandas

26m2 of Uncovered Verandas

Private uncovered parking for 2 cars

Office

Basement, ideal for a playroom or guest room