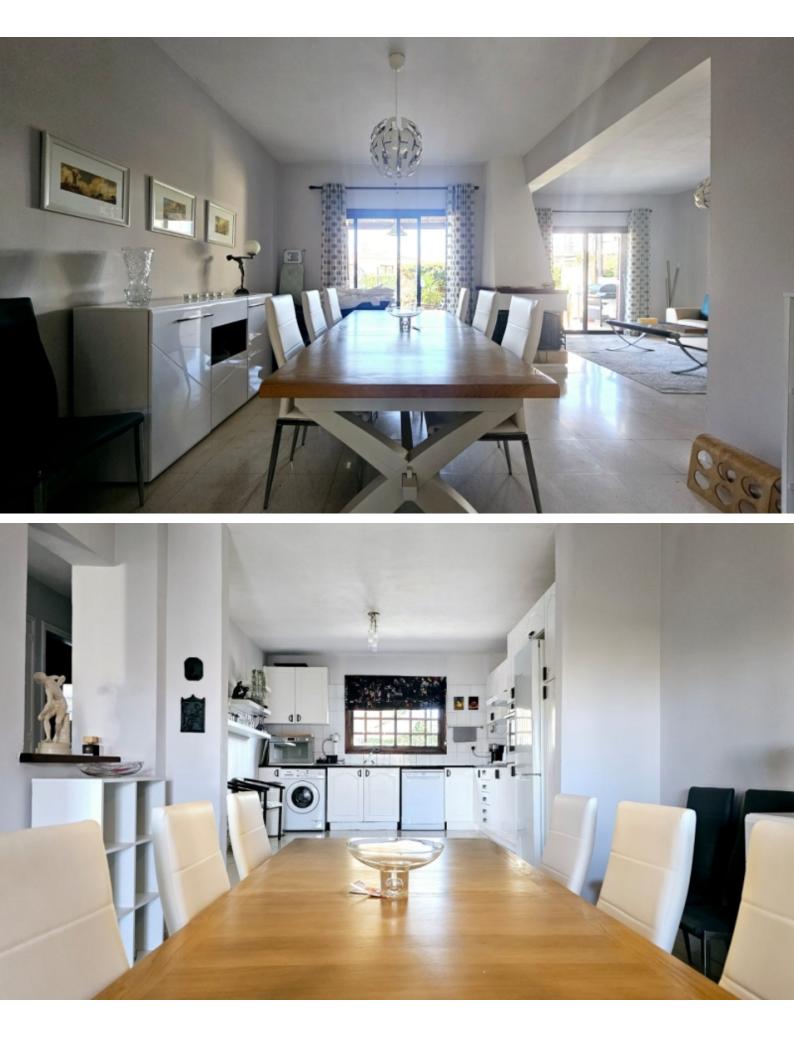

### Description

**Outdoor Features** 

- Barbecue area
- Communal pool
- Landscape Garden
- Solar System
- Uncovered Parking

Exquisite 4 Bedroom Townhouse For Sale in Tala, Paphos with Title Deeds Perfectly settled within an exceptionally well-maintained, peaceful and attractive complex

It boasts convenience and comfort, with many amenities within walking distance! In addition, it enjoys easy access to the city center and the seafront Pool and sea view!

Communal Swimming Pool!

4 Bedrooms

3 Bathrooms

1 En-suite + 1 Family Bathroom + 1 Guest W/C with Shower

149m2 of Net Indoor area

14m2 of Covered Verandas

26m2 of Uncovered Verandas

Private uncovered parking for 2 cars

Office

Basement, ideal for a playroom or guest room