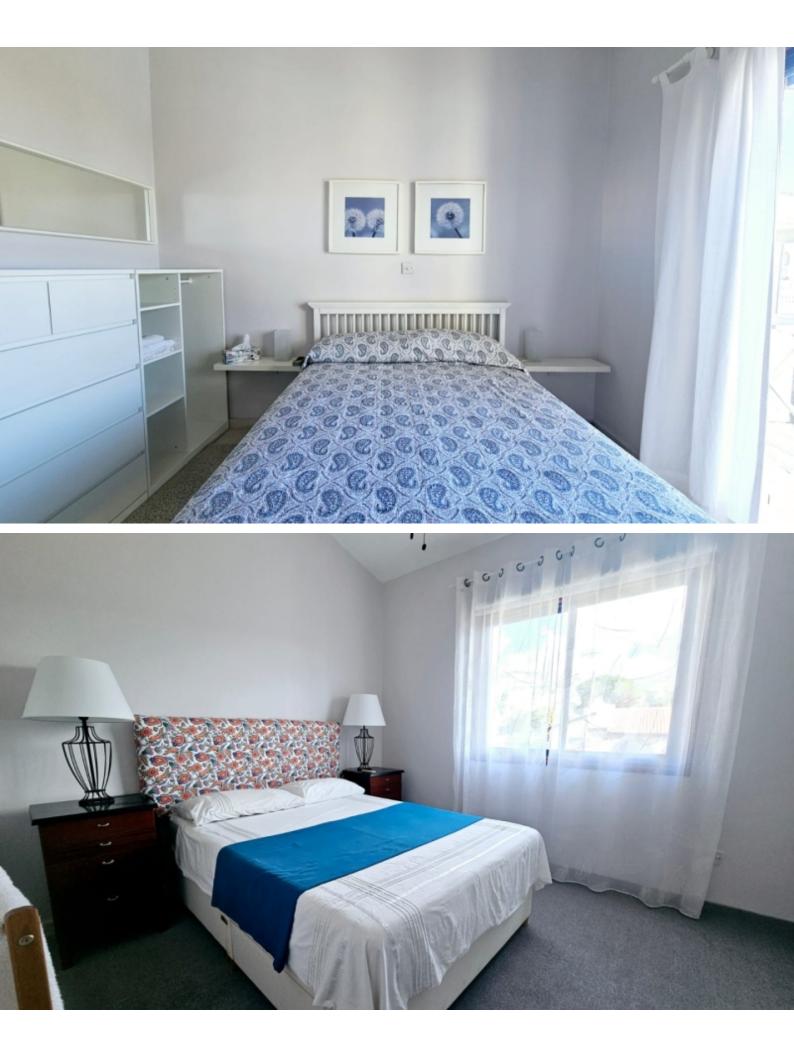

## **Key Facts**

- 4 Beds
- 3 Baths
- 149 m<sup>2</sup> Covered Area
- 14 m<sup>2</sup> Covered Verandas
- Uncovered verandas: 26m<sup>2</sup>
- Year Built: 1999
- Title Deed: Available

#### **Indoor Features**

- Air Conditioning
- Basement
- Fireplace
- Fitted Kitchen
- Guest Toilet
- Master Bed
- Open-plan
- Playroom
- Provision for Air Conditioning
- Unfurnished
- Utility Room
- Water Heater
- EPC Energy Class: Pending

3 Bathrooms

1 En-suite + 1 Family Bathroom + 1 Guest W/C with Shower

149m2 of Net Indoor area

14m2 of Covered Verandas

26m2 of Uncovered Verandas

Private uncovered parking for 2 cars

Office

Basement, ideal for a playroom or guest room