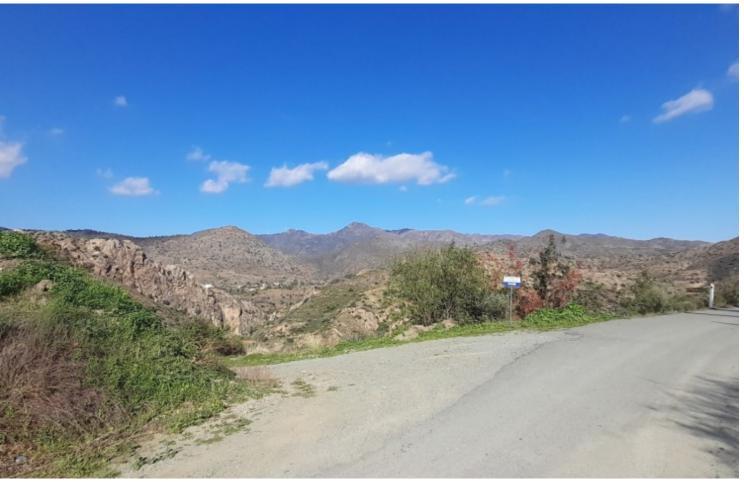

#### **Description**

Agricultural Land Parcel For Sale in Dierona, Limassol
Located in a serene and tranquil environment, in the village center
Surrounded by nature and spectacular mountain views!
Additionally, it has excellent access to the new Germasogeia - Akrounta - Dierona connecting road!
1,965m2 of Land area
Around 55m of Road Frontage
6% of Building Density
6% of Site Coverage
Up t 2 floors and a height of 8.3m
Access to a registered road
All development infrastructures are in place
This land is excellent for agricultural purposes