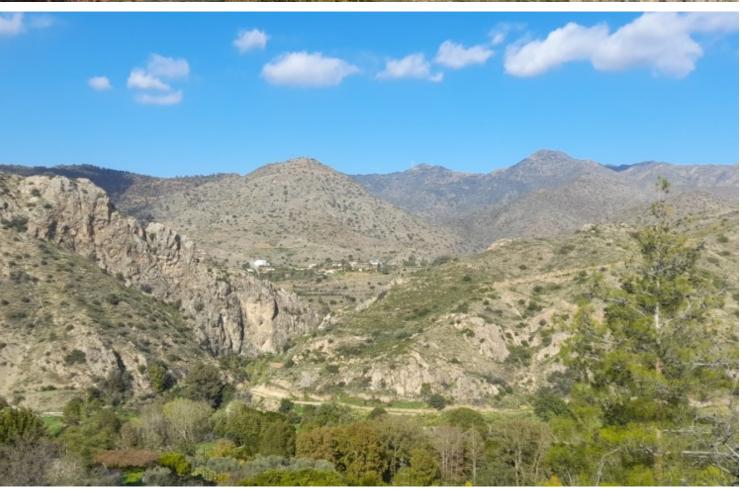

#### **Description**

Agricultural Land Parcel For Sale in Dierona, Limassol
Located in a serene and tranquil environment, in the village center
Surrounded by nature and spectacular mountain views!
Additionally, it has excellent access to the new Germasogeia - Akrounta - Dierona connecting road!
1,965m2 of Land area
Around 55m of Road Frontage
6% of Building Density
6% of Site Coverage
Up t 2 floors and a height of 8.3m
Access to a registered road
All development infrastructures are in place
This land is excellent for agricultural purposes