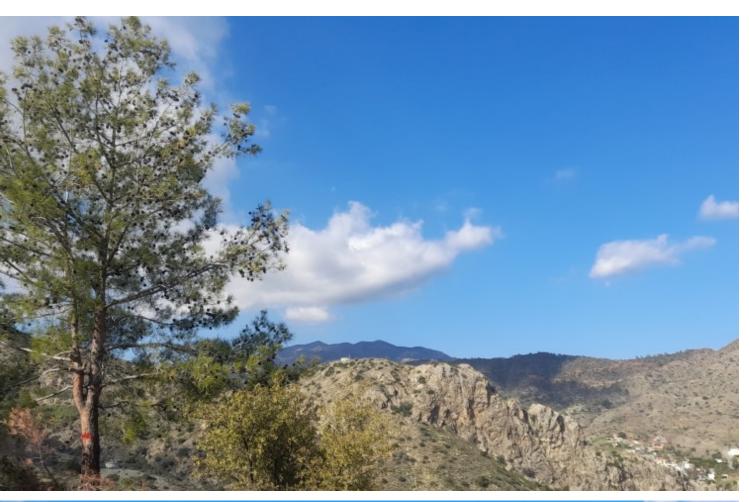

#### **Description**

Agricultural Land Parcel For Sale in Dierona, Limassol
Located in a serene and tranquil environment, in the village center
Surrounded by nature and spectacular mountain views!
Additionally, it has excellent access to the new Germasogeia - Akrounta - Dierona connecting road!
1,965m2 of Land area
Around 55m of Road Frontage
6% of Building Density
6% of Site Coverage
Up t 2 floors and a height of 8.3m
Access to a registered road
All development infrastructures are in place
This land is excellent for agricultural purposes