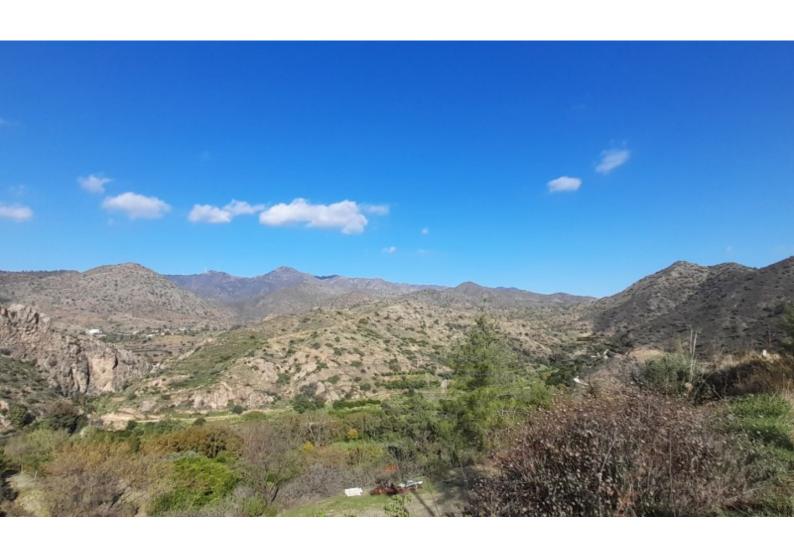

#### **Description**

Agricultural Land Parcel For Sale in Dierona, Limassol
Located in a serene and tranquil environment, in the village center
Surrounded by nature and spectacular mountain views!
Additionally, it has excellent access to the new Germasogeia - Akrounta - Dierona connecting road!
1,965m2 of Land area
Around 55m of Road Frontage
6% of Building Density
6% of Site Coverage
Up t 2 floors and a height of 8.3m
Access to a registered road
All development infrastructures are in place
This land is excellent for agricultural purposes