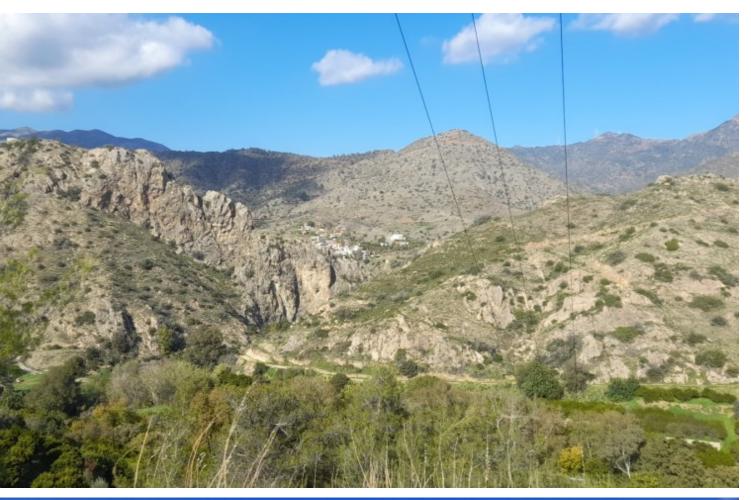

#### **Description**

Agricultural Land Parcel For Sale in Dierona, Limassol
Located in a serene and tranquil environment, in the village center
Surrounded by nature and spectacular mountain views!
Additionally, it has excellent access to the new Germasogeia - Akrounta - Dierona connecting road!
1,965m2 of Land area
Around 55m of Road Frontage
6% of Building Density
6% of Site Coverage
Up t 2 floors and a height of 8.3m
Access to a registered road
All development infrastructures are in place
This land is excellent for agricultural purposes