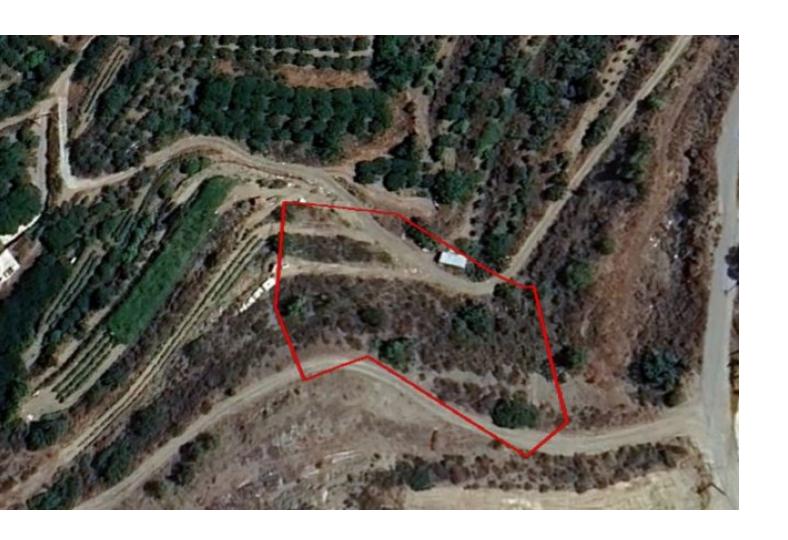

#### **Description**

Agricultural Land Parcel For Sale in Dierona, Limassol
Located in a serene and tranquil environment, in the village center
Surrounded by nature and spectacular mountain views!
Additionally, it has excellent access to the new Germasogeia - Akrounta - Dierona connecting road!
1,965m2 of Land area
Around 55m of Road Frontage
6% of Building Density
6% of Site Coverage
Up t 2 floors and a height of 8.3m
Access to a registered road
All development infrastructures are in place
This land is excellent for agricultural purposes