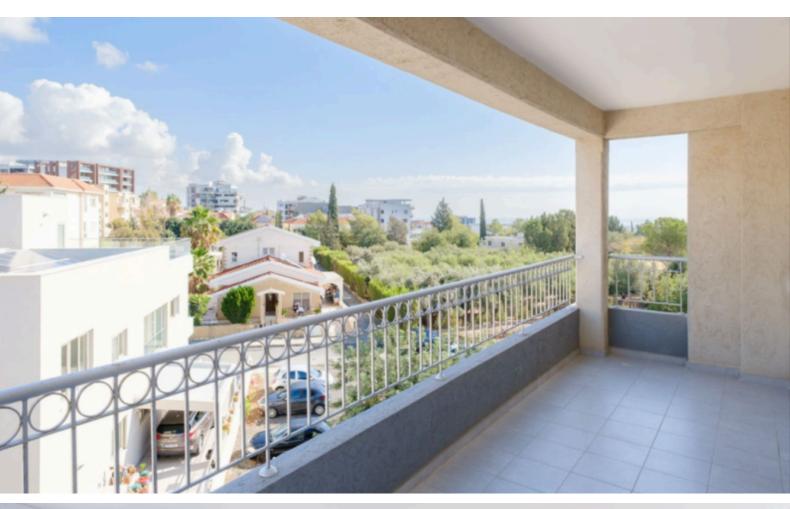

Next to a green area

Sea and City Views!

Entire 3rd Floor

2 Bedrooms

2 Bathrooms

1 En-suite + 1 Family Bathroom

80m2 of Net Indoor area

35m2 of Covered Veranda

90m2 of Uncovered Veranda

Covered Parking

Storeroom

**Fully Furnished** 

**Electrical Appliances** 

A/C

Fitted Kitchen

Fitted Wardrobes