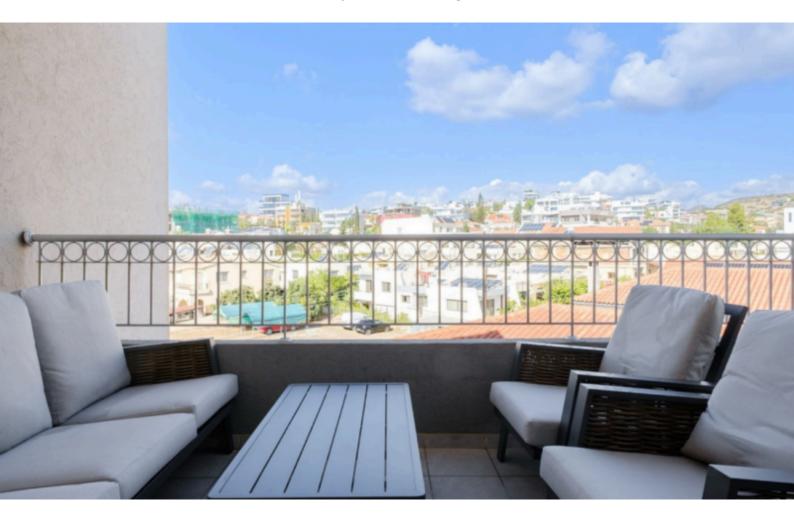

Next to a green area

Sea and City Views!

Entire 3rd Floor

2 Bedrooms

2 Bathrooms

1 En-suite + 1 Family Bathroom

80m2 of Net Indoor area

35m2 of Covered Veranda

90m2 of Uncovered Veranda

Covered Parking

Storeroom

**Fully Furnished** 

**Electrical Appliances** 

A/C

Fitted Kitchen

Fitted Wardrobes