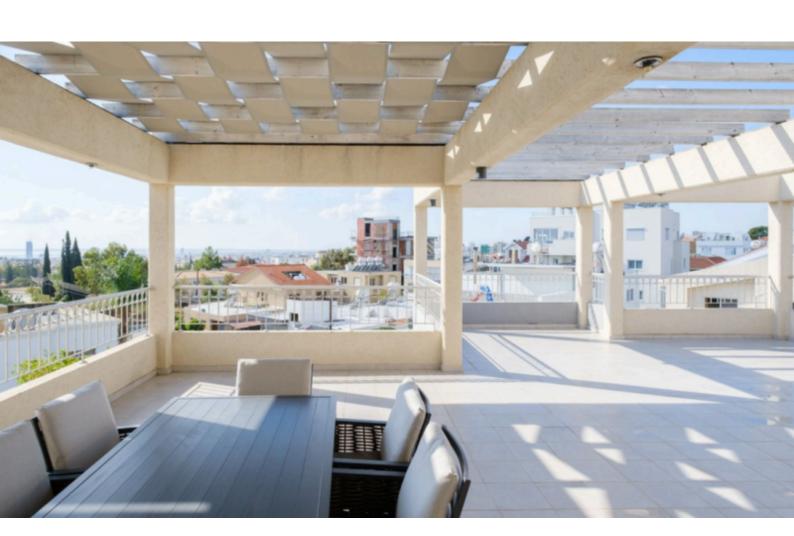

Next to a green area

Sea and City Views!

Entire 3rd Floor

2 Bedrooms

2 Bathrooms

1 En-suite + 1 Family Bathroom

80m2 of Net Indoor area

35m2 of Covered Veranda

90m2 of Uncovered Veranda

Covered Parking

Storeroom

**Fully Furnished** 

**Electrical Appliances** 

A/C

Fitted Kitchen

Fitted Wardrobes

Open Plan

Laminated parquet flooring in the bedrooms

**BBQ** Area

Elevator

Year of Build: 2010 Immaculate Condition

This spacious penthouse is a compelling investment opportunity

It is excellent for permanent living for a small family