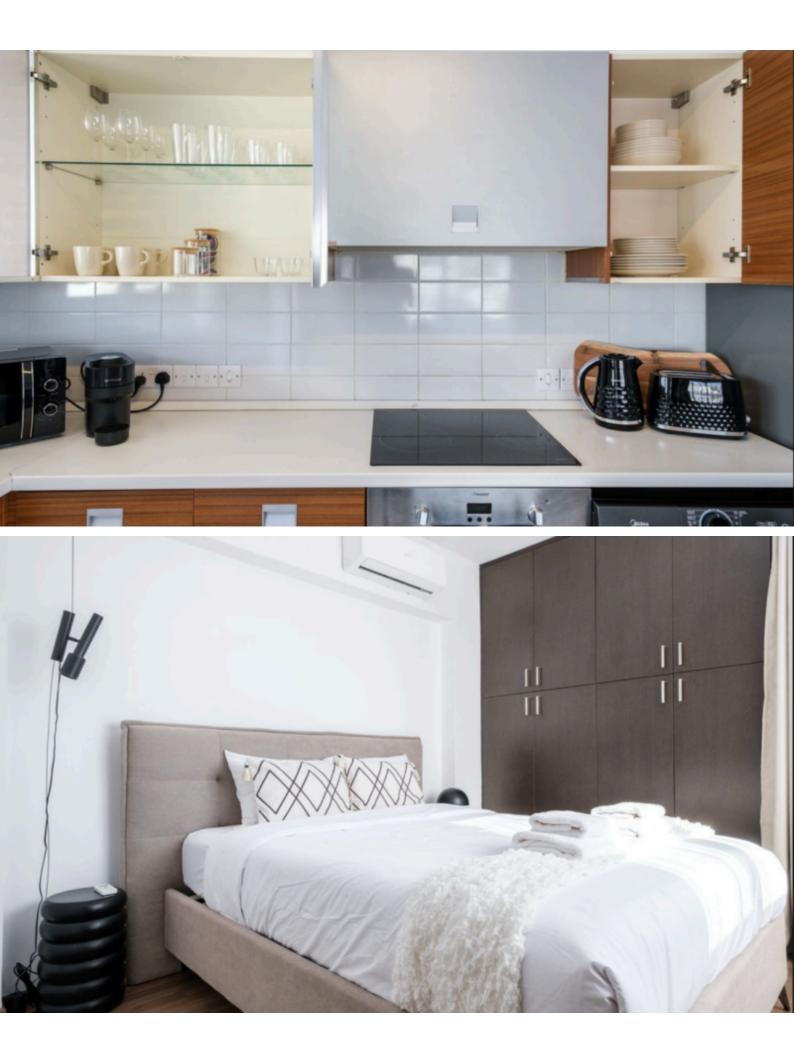

## **Description**

Fantastic 2 Bedroom Entire Floor Penthouse For Sale in Panthea, Limassol with Title Deeds

Located in one of the most sought-after areas in Limassol

Conveniently situated with easy access to the highway, city center, and amenities In addition, it boasts proximity to some of the most reputable private schools!

Next to a green area

Sea and City Views!

Entire 3rd Floor

2 Bedrooms

2 Bathrooms

1 En-suite + 1 Family Bathroom

80m2 of Net Indoor area

35m2 of Covered Veranda

90m2 of Uncovered Veranda

Covered Parking

Storeroom

**Fully Furnished** 

**Electrical Appliances** 

A/C

Fitted Kitchen

Fitted Wardrobes

Open Plan

Laminated parquet flooring in the bedrooms

**BBQ** Area

Elevator

Year of Build: 2010 Immaculate Condition

This spacious penthouse is a compelling investment opportunity

It is excellent for permanent living for a small family