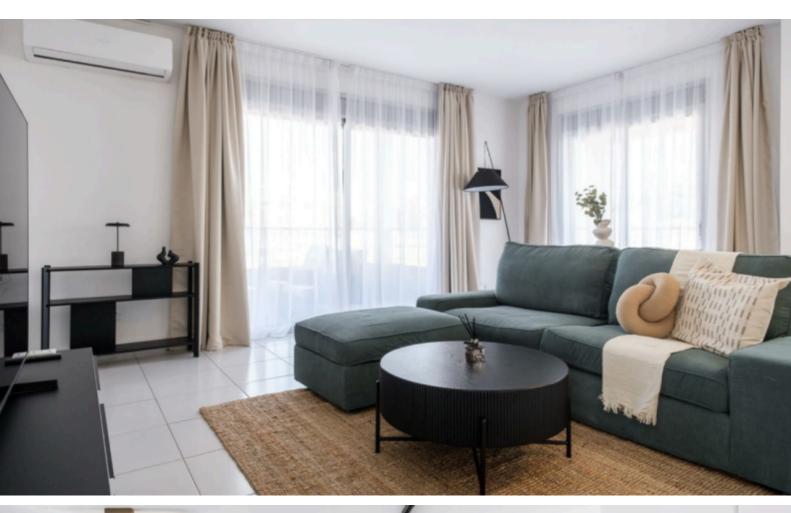

## **Description**

Fantastic 2 Bedroom Entire Floor Penthouse For Sale in Panthea, Limassol with Title Deeds

Located in one of the most sought-after areas in Limassol

Conveniently situated with easy access to the highway, city center, and amenities In addition, it boasts proximity to some of the most reputable private schools!

Next to a green area

Sea and City Views!

Entire 3rd Floor

2 Bedrooms

2 Bathrooms

1 En-suite + 1 Family Bathroom

80m2 of Net Indoor area

35m2 of Covered Veranda

90m2 of Uncovered Veranda

Covered Parking

Storeroom

**Fully Furnished** 

**Electrical Appliances** 

A/C

Fitted Kitchen

Fitted Wardrobes

Open Plan

Laminated parquet flooring in the bedrooms

**BBQ** Area

Elevator

Year of Build: 2010 Immaculate Condition

This spacious penthouse is a compelling investment opportunity

It is excellent for permanent living for a small family