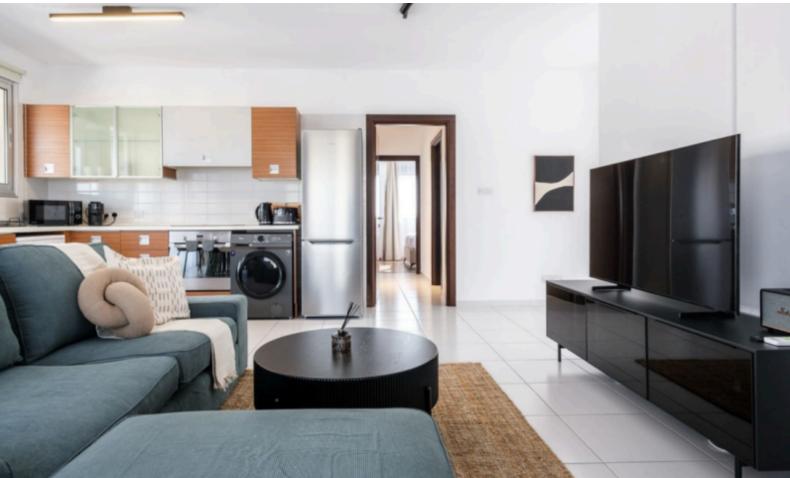

90m2 of Uncovered Veranda

Covered Parking

Storeroom

**Fully Furnished** 

**Electrical Appliances** 

A/C

Fitted Kitchen

Fitted Wardrobes

Open Plan

Laminated parquet flooring in the bedrooms

**BBQ** Area

Elevator

Year of Build: 2010 Immaculate Condition

This spacious penthouse is a compelling investment opportunity

It is excellent for permanent living for a small family