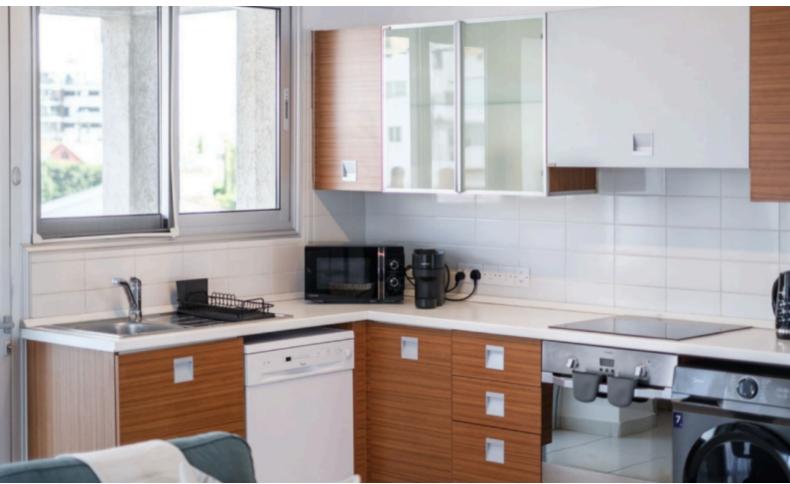

90m2 of Uncovered Veranda

Covered Parking

Storeroom

**Fully Furnished** 

**Electrical Appliances** 

A/C

Fitted Kitchen

Fitted Wardrobes