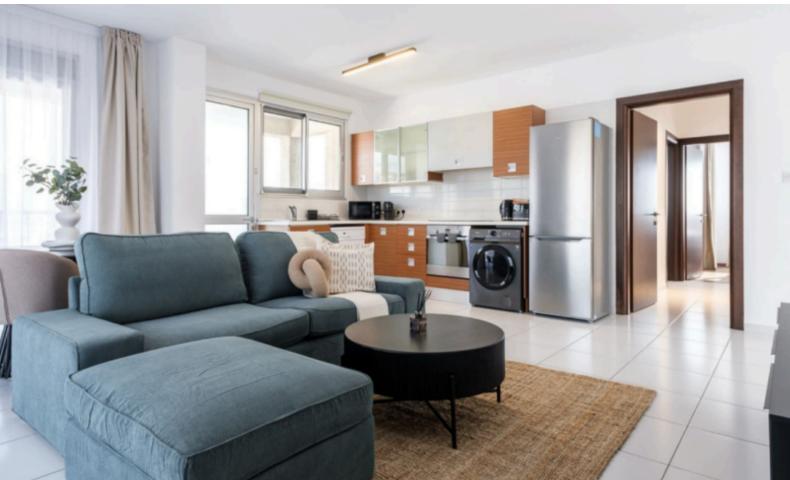

90m2 of Uncovered Veranda

Covered Parking

Storeroom

**Fully Furnished** 

**Electrical Appliances** 

A/C

Fitted Kitchen

Fitted Wardrobes

Open Plan

Laminated parquet flooring in the bedrooms

**BBQ** Area

Elevator

Year of Build: 2010 Immaculate Condition

This spacious penthouse is a compelling investment opportunity

It is excellent for permanent living for a small family