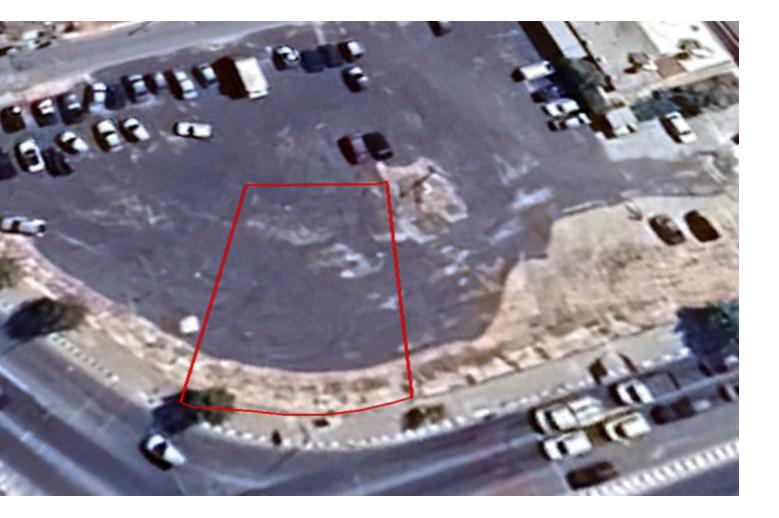

# Description

Large Corner Commercial Plot For Sale in Paphos City Center

Prime corner position, situated on one of Paphos' busiest and most central commercial streets This property offers excellent access to the highway and the city's core, ensuring

unmatched convenience

In addition, a wide plethora of amenities are within walking distance

531m2 of Plot area

Around 23m of Road Frontage

100% of Building Density

50% of Site Coverage

Up to 3 floors and a height of 11.3m

Access to a registered road

All development infrastructures are in place

This plot presents a compelling opportunity for substantial commercial development!

Contact us for full information and a private viewing