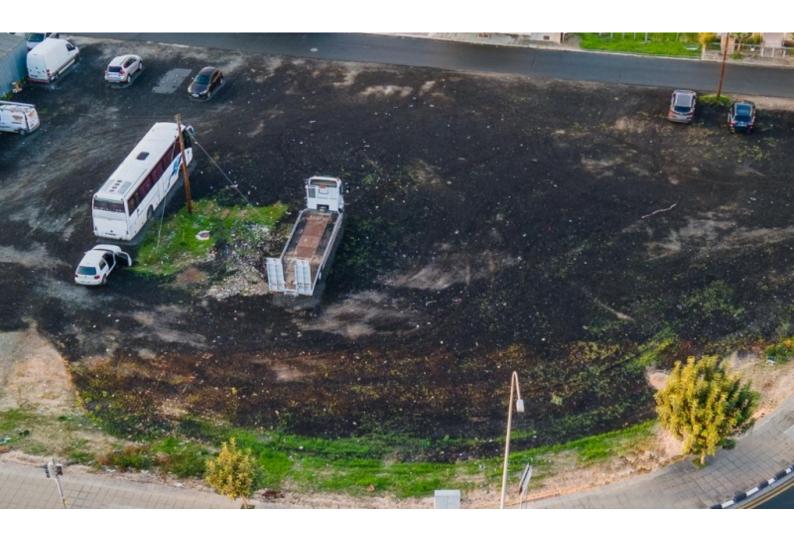

# Description

Large Corner Commercial Plot For Sale in Paphos City Center

Prime corner position, situated on one of Paphos' busiest and most central commercial streets This property offers excellent access to the highway and the city's core, ensuring

unmatched convenience

In addition, a wide plethora of amenities are within walking distance

531m2 of Plot area

Around 23m of Road Frontage

100% of Building Density

50% of Site Coverage

Up to 3 floors and a height of 11.3m

Access to a registered road

All development infrastructures are in place

This plot presents a compelling opportunity for substantial commercial development!

Contact us for full information and a private viewing