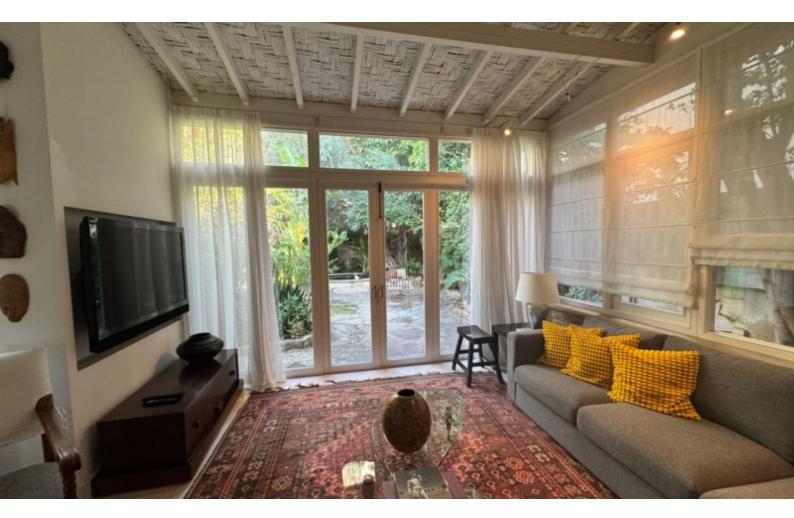

An expansive open-plan kitchen and sitting area, ideal for family gatherings.

The kitchen is fully equipped with modern appliances and plenty of storage space.

A huge living room with large windows that allow natural light to flood the space, creating a bright and inviting atmosphere.

- Barbecue area
- On Street Parking

**Outdoor Features** 

Standard Garden

Fully furnished with high-quality furniture and elegant décor, ready for move-in.

Outdoor Features:

A huge, beautifully landscaped garden with mature trees and a serene fountain, offering a tranquil retreat.