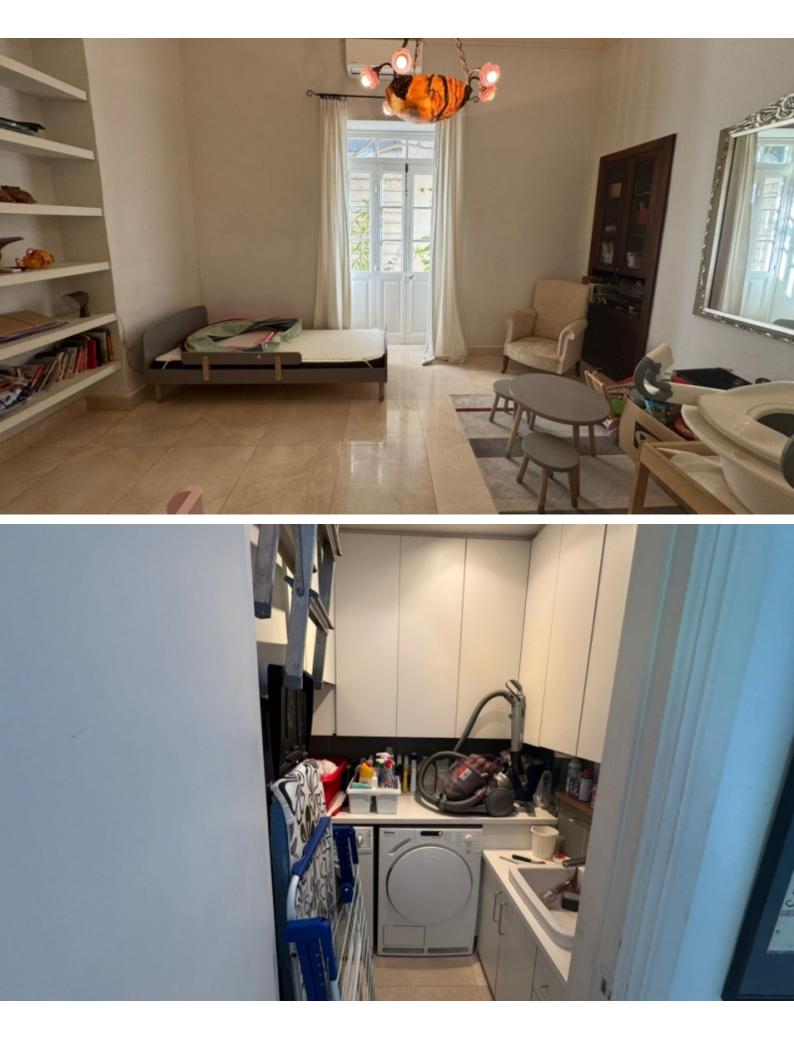

An expansive open-plan kitchen and sitting area, ideal for family gatherings.

The kitchen is fully equipped with modern appliances and plenty of storage space.

A huge living room with large windows that allow natural light to flood the space, creating a bright and inviting atmosphere.

A separate laundry room with appliances included.

Ample storage space to keep your home organized.

Comfort and Amenities:

Full air conditioning throughout the house for comfort in every season. Underfloor heating and central heating, ensuring warmth during the cooler months.