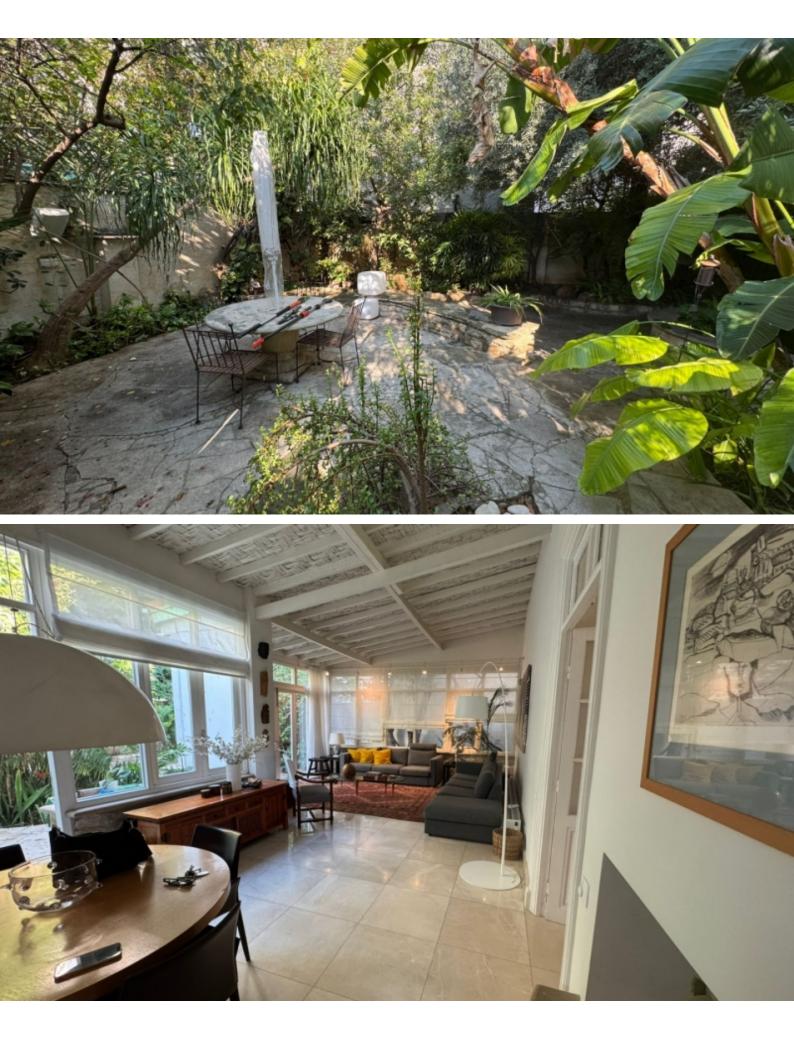

- Barbecue area
- On Street Parking

**Outdoor Features** 

Standard Garden

Fully furnished with high-quality furniture and elegant décor, ready for move-in.

Outdoor Features:

A huge, beautifully landscaped garden with mature trees and a serene fountain, offering a tranquil retreat.

Outdoor terrace areas perfect for dining, relaxing, or entertaining guests.

Location & Parking: Located in a quiet, residential area with easy access to nearby amenities. On-street parking available with ample space. Just a short drive to shops, schools, and recreational facilities.

An expansive open-plan kitchen and sitting area, ideal for family gatherings.

The kitchen is fully equipped with modern appliances and plenty of storage space.

A huge living room with large windows that allow natural light to flood the space, creating a bright and inviting atmosphere.