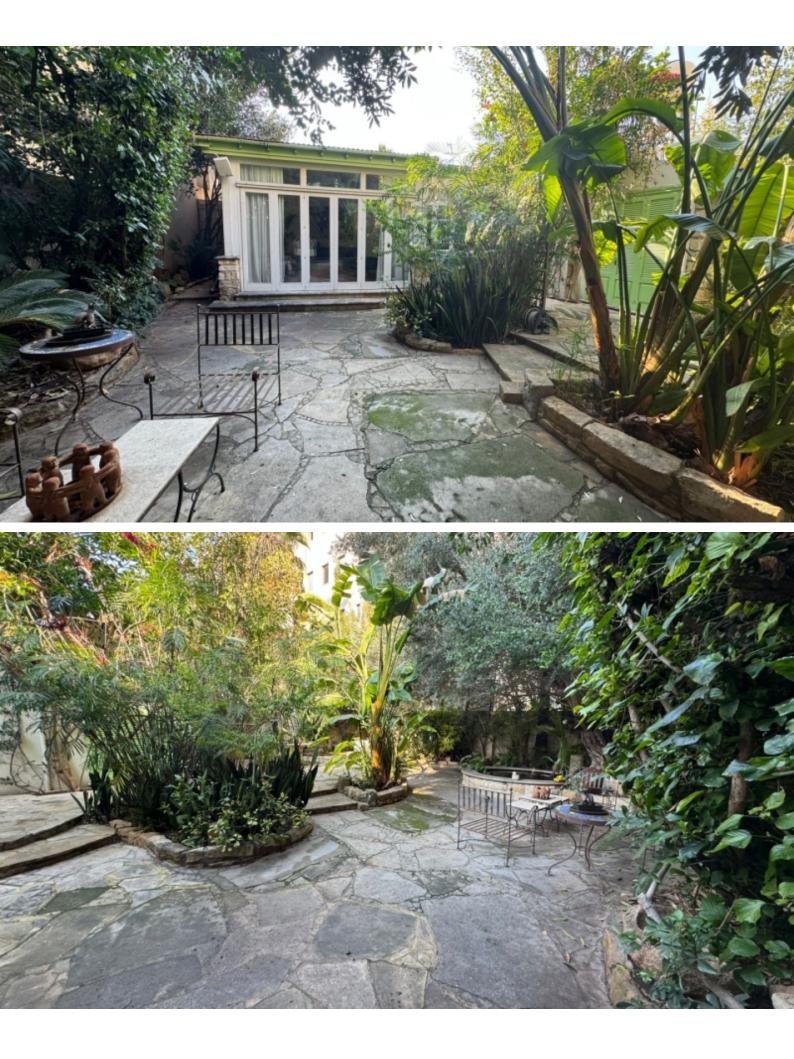

- Barbecue area
- On Street Parking

**Outdoor Features** 

Standard Garden

Fully furnished with high-quality furniture and elegant décor, ready for move-in.

Outdoor Features:

A huge, beautifully landscaped garden with mature trees and a serene fountain, offering a tranquil retreat.

Outdoor terrace areas perfect for dining, relaxing, or entertaining guests.

Location & Parking: Located in a quiet, residential area with easy access to nearby amenities. On-street parking available with ample space. Just a short drive to shops, schools, and recreational facilities.