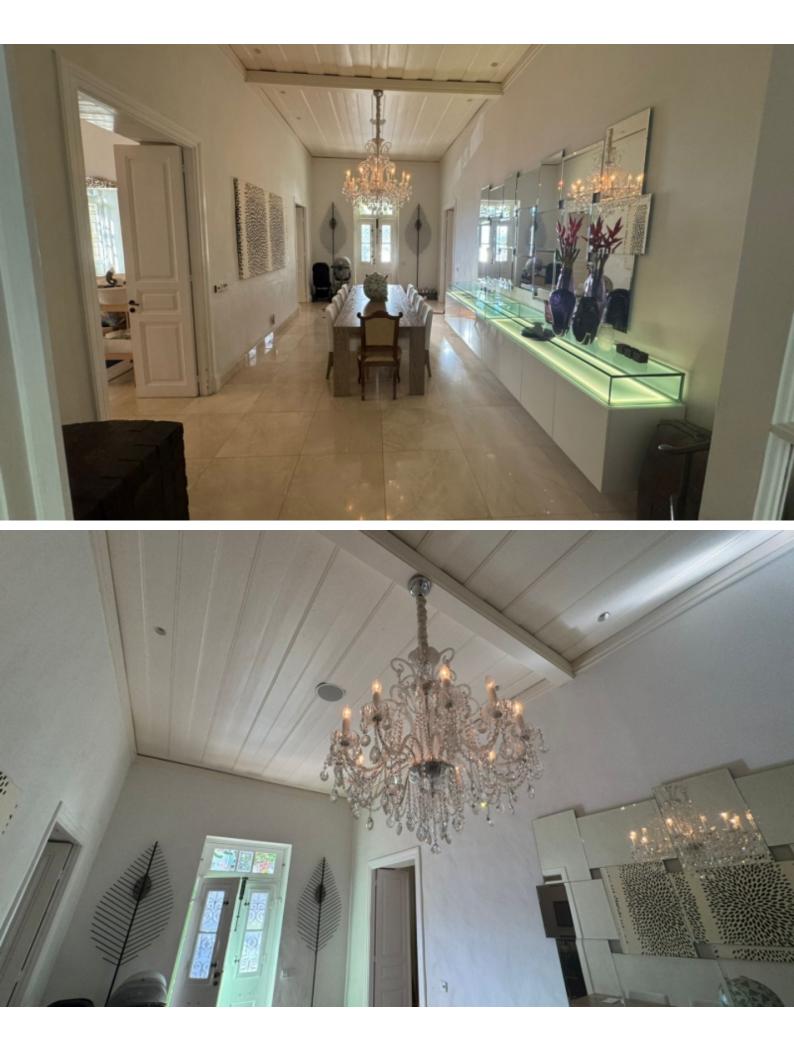

An expansive open-plan kitchen and sitting area, ideal for family gatherings.

The kitchen is fully equipped with modern appliances and plenty of storage space.

A huge living room with large windows that allow natural light to flood the space, creating a bright and inviting atmosphere.