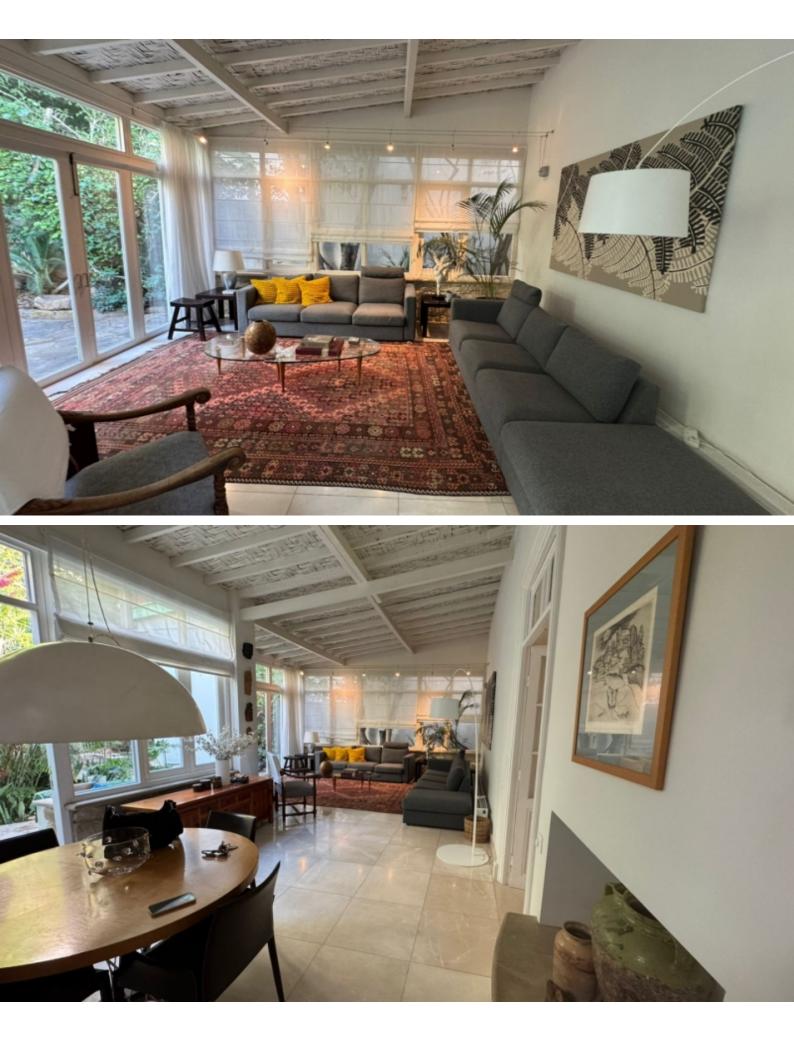

An expansive open-plan kitchen and sitting area, ideal for family gatherings.

The kitchen is fully equipped with modern appliances and plenty of storage space.

A huge living room with large windows that allow natural light to flood the space, creating a bright and inviting atmosphere.

- Barbecue area
- On Street Parking

**Outdoor Features** 

Standard Garden

Fully furnished with high-quality furniture and elegant décor, ready for move-in.

Outdoor Features:

A huge, beautifully landscaped garden with mature trees and a serene fountain, offering a tranquil retreat.