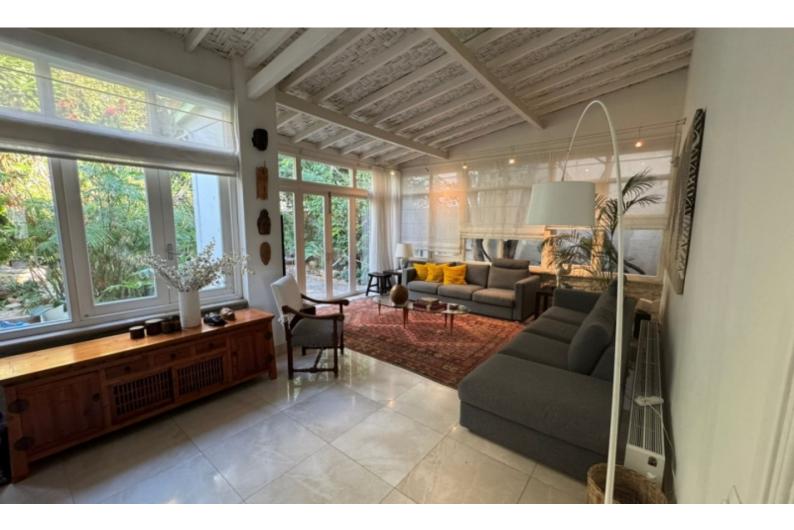

An expansive open-plan kitchen and sitting area, ideal for family gatherings.

The kitchen is fully equipped with modern appliances and plenty of storage space.

A huge living room with large windows that allow natural light to flood the space, creating a bright and inviting atmosphere.

- Barbecue area
- On Street Parking

**Outdoor Features** 

Standard Garden

Fully furnished with high-quality furniture and elegant décor, ready for move-in.

Outdoor Features:

A huge, beautifully landscaped garden with mature trees and a serene fountain, offering a tranquil retreat.