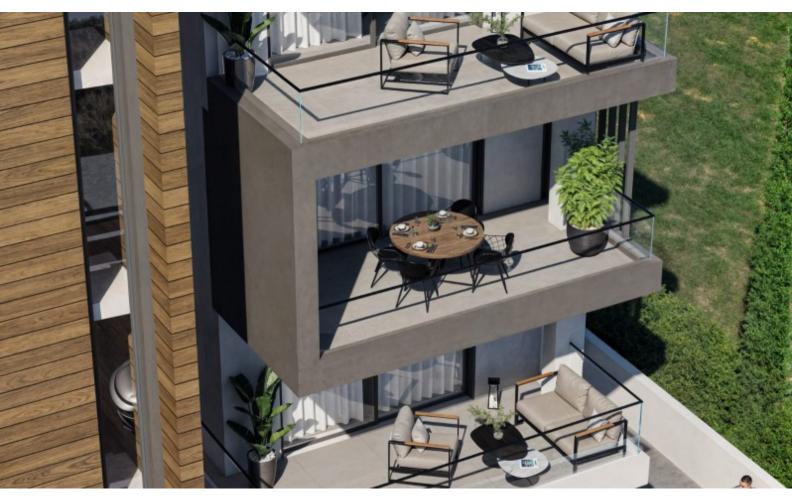

In addition, many amenities are within walking distance, including leading supermarkets!

1st Floor

2 Bedrooms

2 Bathrooms

1 En-suite + 1 Family Bathroom

79m2 of Net Indoor area

17m2 of Covered Veranda

4m2 of Uncovered Veranda

Covered Parking

Storeroom

Provisions for A/C

Fitted kitchen with breakfast bar

Fitted Wardrobes

One of the bedrooms has access to a second veranda

Open Plan

**BBQ** Area