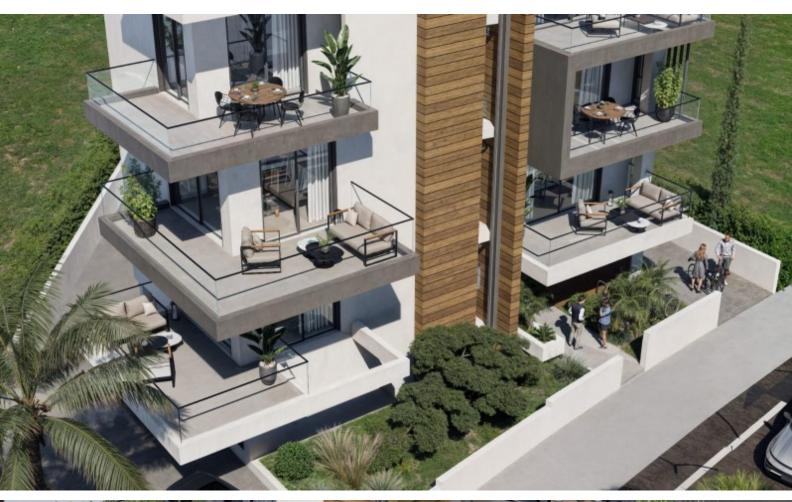

### **Description**

Brand New Spacious 2 Bedroom Apartment For Sale in Ypsonas, Limassol Located in a peaceful and convenient area

Just a short drive from the Paphos Junction, providing easy access to key areas of the city!

In addition, many amenities are within walking distance, including leading supermarkets!

1st Floor

2 Bedrooms

2 Bathrooms

1 En-suite + 1 Family Bathroom

79m2 of Net Indoor area

17m2 of Covered Veranda

4m2 of Uncovered Veranda

Covered Parking

Storeroom

Provisions for A/C

Fitted kitchen with breakfast bar

Fitted Wardrobes

One of the bedrooms has access to a second veranda

Open Plan

**BBQ** Area