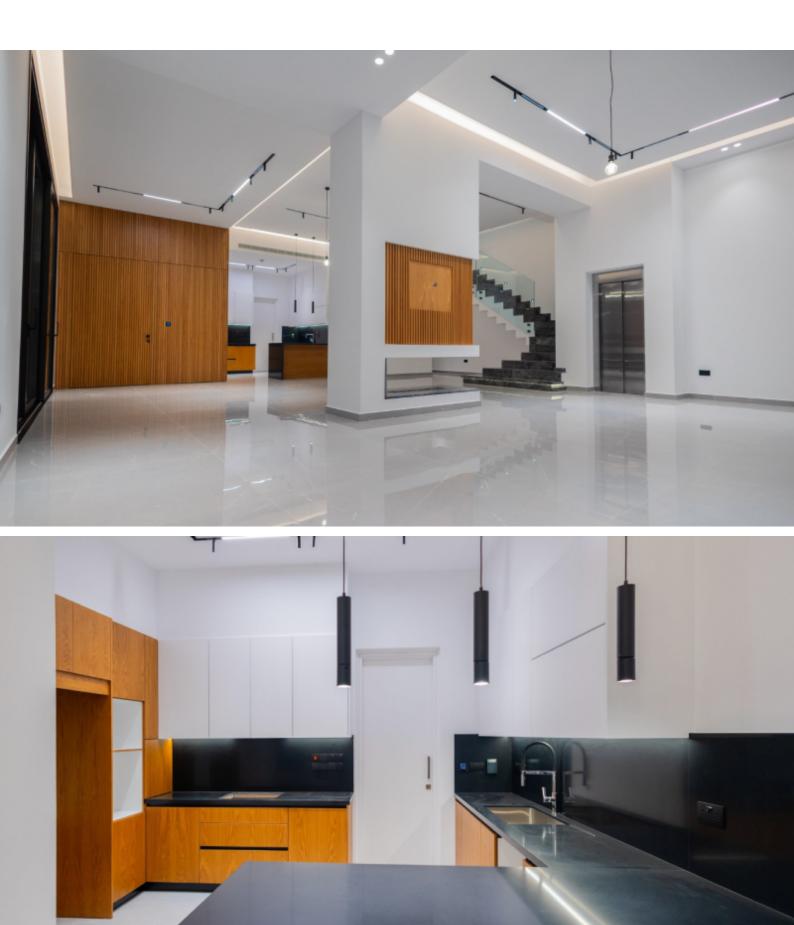

### **Description**

Brand New Spacious 2 Bedroom Apartment For Sale in Ypsonas, Limassol Located in a peaceful and convenient area

Just a short drive from the Paphos Junction, providing easy access to key areas of the city!

In addition, many amenities are within walking distance, including leading supermarkets!

1st Floor

2 Bedrooms

2 Bathrooms

1 En-suite + 1 Family Bathroom

79m2 of Net Indoor area

17m2 of Covered Veranda

4m2 of Uncovered Veranda

Covered Parking

Storeroom

Provisions for A/C

Fitted kitchen with breakfast bar

Fitted Wardrobes

One of the bedrooms has access to a second veranda

Open Plan

**BBQ** Area

Elevator

\*Internal photos are from another project, and used as an example

This modern apartment provides a substantial investment opportunity!

It is excellent for a small family for permanent living

Contact us for full information and a private viewing