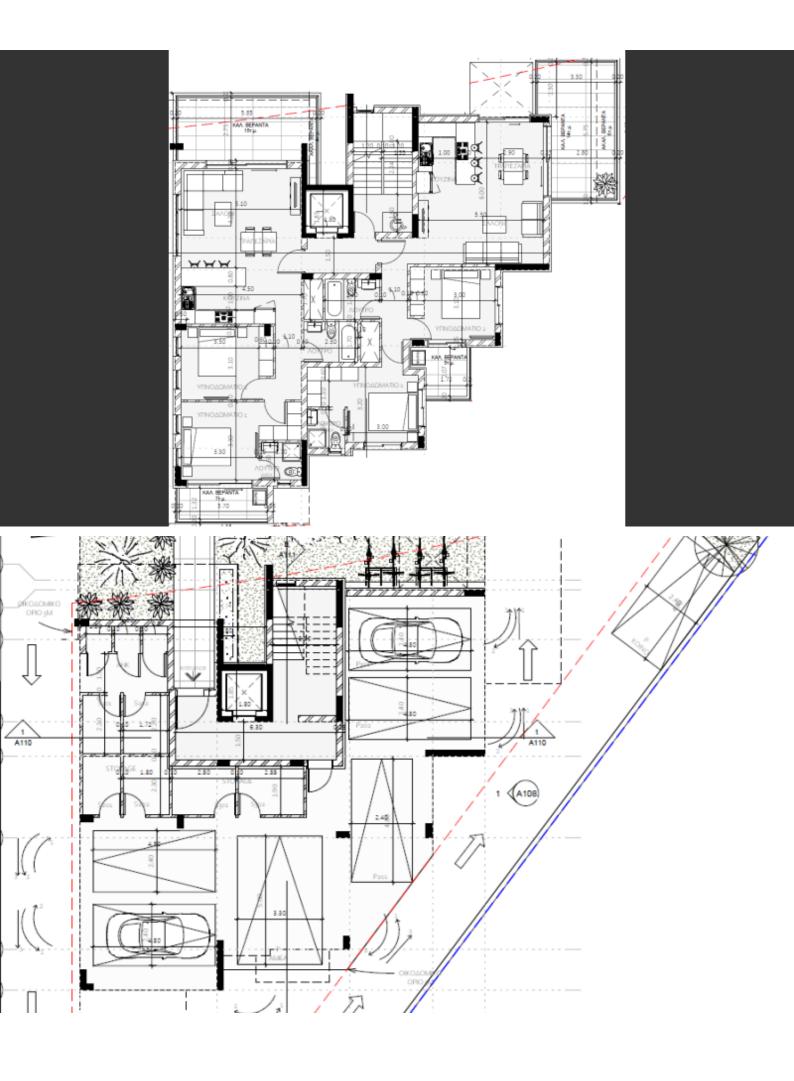

## **Key Facts**

- 2 Beds
- 2 Baths
- 79 m² Covered Area
- 17 m² Covered Verandas
- Uncovered verandas: 4m<sup>2</sup>
- New Build
- Title Deed: Available

ID: 37751

In addition, many amenities are within walking distance, including leading supermarkets!

1st Floor

2 Bedrooms

2 Bathrooms

1 En-suite + 1 Family Bathroom

79m2 of Net Indoor area

17m2 of Covered Veranda

4m2 of Uncovered Veranda