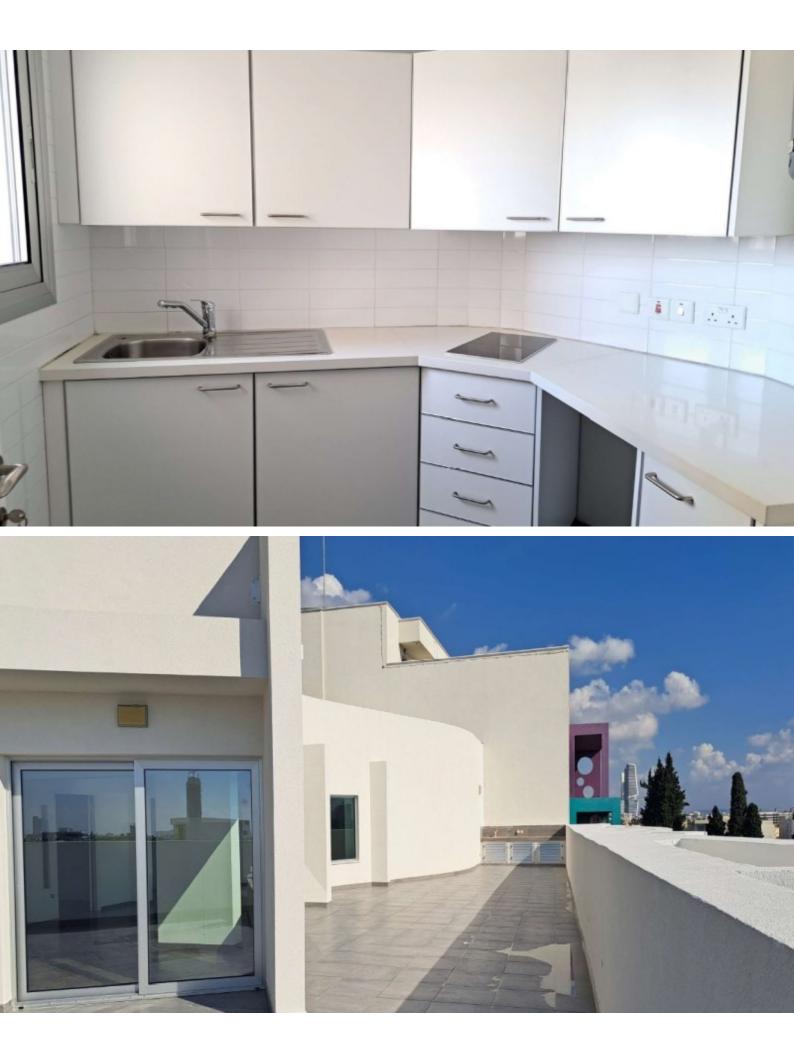

## **Indoor Features**

- Air Conditioning
- Basement
- Conference room
- Covered Parking
- Electrical Appliances
- Elevator
- Fitted Kitchen
- Male and Female W/C
- Pressurised Water System
- Reception
- Security System
- Underground Parking
- Unfurnished
- Utility Room
- EPC Energy Class: Pending

## **Description**

| $\coprod$ Prime Office Building for Rent in the Heart of Limassol $\coprod$              |
|------------------------------------------------------------------------------------------|
| Looking to expand your business in the city center? This exclusive commercial office     |
| building is the perfect solution for companies seeking a premium location with state-of- |
| the-art facilities!                                                                      |
| □ Location: City Center, Limassol                                                        |
| □ Parking: 26 Covered Spaces & Additional Storage                                        |
| Building Details:                                                                        |
| Total Area: 3.099 sgm (5 Floors)                                                         |

• Office Space: 1,967 sqm

• Ground Floor Area: 1,132 sqm

- Options to Rent: From 1 Floor (396 sqm) to the Entire Building
- Walking distance to all main amenities and options for additional rented parking nearby.