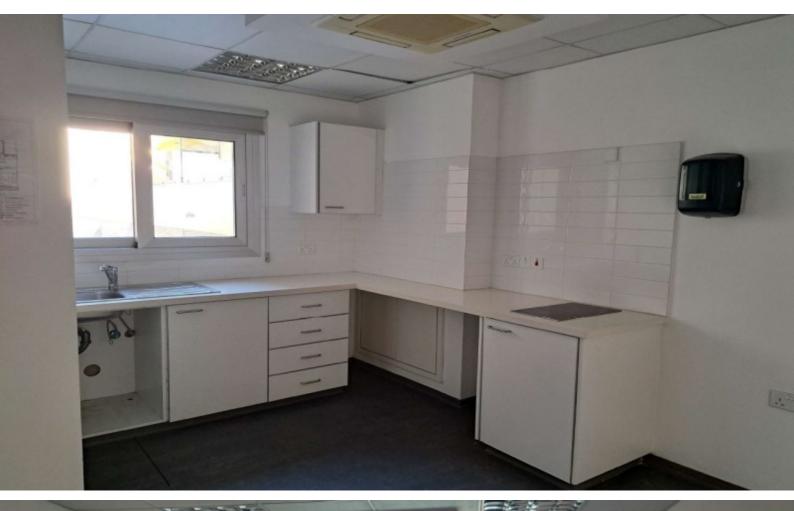

## **Indoor Features**

- Air Conditioning
- Basement
- Conference room
- Covered Parking
- Electrical Appliances
- Elevator
- Fitted Kitchen
- Male and Female W/C
- Pressurised Water System
- Reception
- Security System
- Underground Parking
- Unfurnished
- Utility Room
- EPC Energy Class: Pending

### **Building Specifications:**

- Underground Parking:
- o Level -2: 8 Covered Parking Spots & Storage
- o Level -1: 7 Covered Parking Spots, Toilet Facilities & EAC Substation
- Ground Floor:
- o Central Entrance, 2 Elevators, 11 Covered Parking Spots, Ramp Access
- 1st to 4th Floors:
- o Reception, 9 Offices, Conference Room, Kitchen, File Rooms, WC
- 3rd Floor Extra: Dedicated Server Room
- 5th Floor: Reception, 2 Offices, Conference Room, Kitchen, File Rooms, WC
- ☐ Why Choose This Building?
- Ideal for one company to establish or expand operations
- Prime city-center location ensures easy access for employees and clients
- High-quality facilities designed for modern business needs
- ☐ For More Info or to Arrange a Viewing: