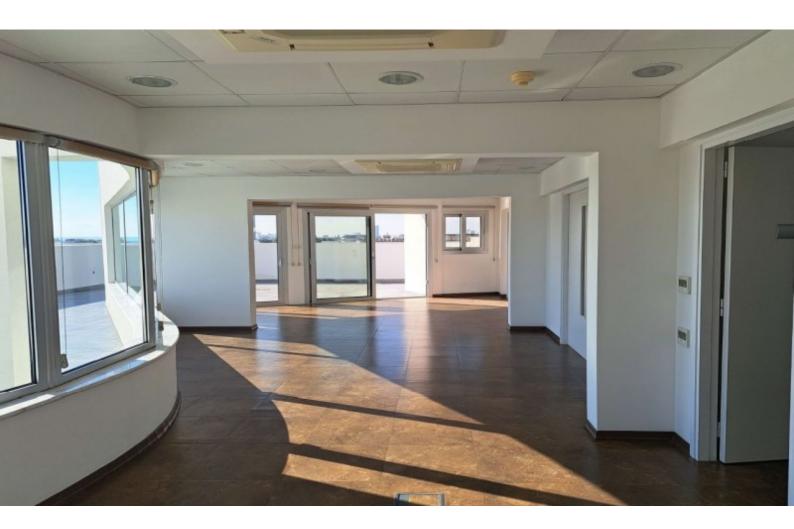

## **Description**

| $\coprod$ Prime Office Building for Rent in the Heart of Limassol $\coprod$              |
|------------------------------------------------------------------------------------------|
| Looking to expand your business in the city center? This exclusive commercial office     |
| building is the perfect solution for companies seeking a premium location with state-of- |
| the-art facilities!                                                                      |
| □ Location: City Center, Limassol                                                        |
| □ Parking: 26 Covered Spaces & Additional Storage                                        |
| Building Details:                                                                        |
| Total Area: 3.099 sgm (5 Floors)                                                         |

• Office Space: 1,967 sqm

• Ground Floor Area: 1,132 sqm

- Options to Rent: From 1 Floor (396 sqm) to the Entire Building
- Walking distance to all main amenities and options for additional rented parking nearby.

### **Building Specifications:**

- Underground Parking:
- o Level -2: 8 Covered Parking Spots & Storage
- o Level -1: 7 Covered Parking Spots, Toilet Facilities & EAC Substation
- Ground Floor:
- o Central Entrance, 2 Elevators, 11 Covered Parking Spots, Ramp Access
- 1st to 4th Floors:
- o Reception, 9 Offices, Conference Room, Kitchen, File Rooms, WC
- 3rd Floor Extra: Dedicated Server Room
- 5th Floor: Reception, 2 Offices, Conference Room, Kitchen, File Rooms, WC
- ☐ Why Choose This Building?
- Ideal for one company to establish or expand operations
- Prime city-center location ensures easy access for employees and clients
- High-quality facilities designed for modern business needs
- ☐ For More Info or to Arrange a Viewing: