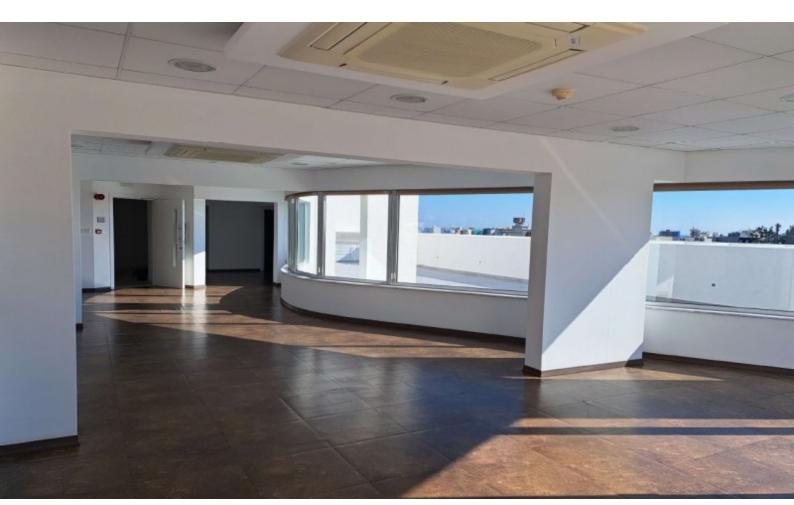

## **Description**

| $\coprod$ Prime Office Building for Rent in the Heart of Limassol $\coprod$              |
|------------------------------------------------------------------------------------------|
| Looking to expand your business in the city center? This exclusive commercial office     |
| building is the perfect solution for companies seeking a premium location with state-of- |
| the-art facilities!                                                                      |
| □ Location: City Center, Limassol                                                        |
| □ Parking: 26 Covered Spaces & Additional Storage                                        |
| Building Details:                                                                        |
| Total Area: 3.099 sgm (5 Floors)                                                         |

• Office Space: 1,967 sqm

• Ground Floor Area: 1,132 sqm

- Options to Rent: From 1 Floor (396 sqm) to the Entire Building
- Walking distance to all main amenities and options for additional rented parking nearby.

### **Building Specifications:**

- Underground Parking:
- o Level -2: 8 Covered Parking Spots & Storage
- o Level -1: 7 Covered Parking Spots, Toilet Facilities & EAC Substation
- Ground Floor:
- o Central Entrance, 2 Elevators, 11 Covered Parking Spots, Ramp Access
- 1st to 4th Floors:
- o Reception, 9 Offices, Conference Room, Kitchen, File Rooms, WC
- 3rd Floor Extra: Dedicated Server Room
- 5th Floor: Reception, 2 Offices, Conference Room, Kitchen, File Rooms, WC
- ☐ Why Choose This Building?
- Ideal for one company to establish or expand operations
- Prime city-center location ensures easy access for employees and clients
- High-quality facilities designed for modern business needs
- ☐ For More Info or to Arrange a Viewing: