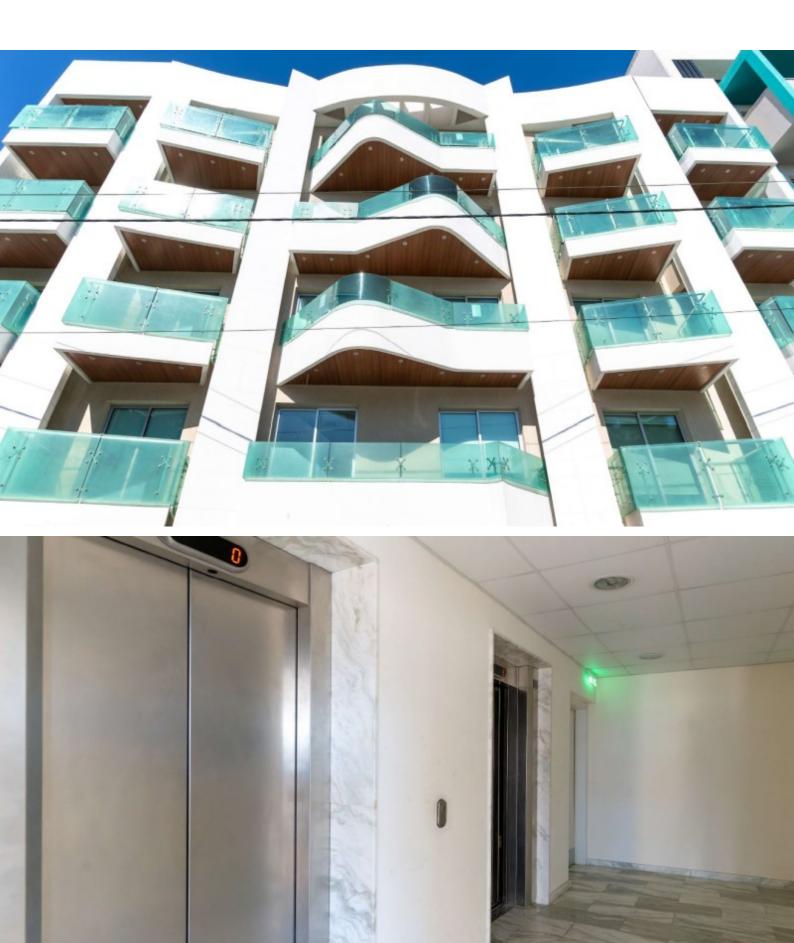

## **Indoor Features**

- Air Conditioning
- Basement
- Conference room
- Covered Parking
- Electrical Appliances
- Elevator
- Fitted Kitchen
- Male and Female W/C
- Pressurised Water System
- Reception
- Security System
- Underground Parking
- Unfurnished
- Utility Room
- EPC Energy Class: Pending

### **Building Specifications:**

- Underground Parking:
- o Level -2: 8 Covered Parking Spots & Storage
- o Level -1: 7 Covered Parking Spots, Toilet Facilities & EAC Substation
- Ground Floor:
- o Central Entrance, 2 Elevators, 11 Covered Parking Spots, Ramp Access
- 1st to 4th Floors:
- o Reception, 9 Offices, Conference Room, Kitchen, File Rooms, WC
- 3rd Floor Extra: Dedicated Server Room
- 5th Floor: Reception, 2 Offices, Conference Room, Kitchen, File Rooms, WC
- ☐ Why Choose This Building?
- Ideal for one company to establish or expand operations
- Prime city-center location ensures easy access for employees and clients
- High-quality facilities designed for modern business needs
- ☐ For More Info or to Arrange a Viewing: