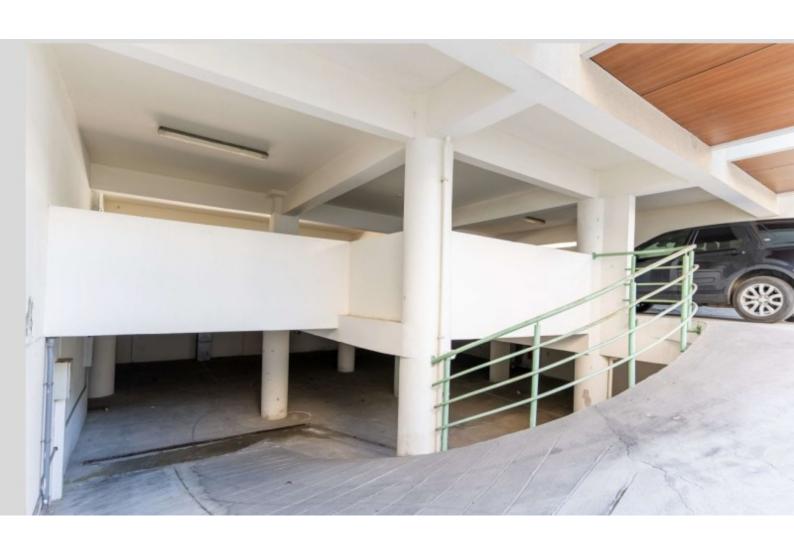

## **Indoor Features**

- Air Conditioning
- Basement
- Conference room
- Covered Parking
- Electrical Appliances
- Elevator
- Fitted Kitchen
- Male and Female W/C
- Pressurised Water System
- Reception
- Security System
- Underground Parking
- Unfurnished
- Utility Room
- EPC Energy Class: Pending

### **Building Specifications:**

- Underground Parking:
- o Level -2: 8 Covered Parking Spots & Storage
- o Level -1: 7 Covered Parking Spots, Toilet Facilities & EAC Substation
- Ground Floor:
- o Central Entrance, 2 Elevators, 11 Covered Parking Spots, Ramp Access
- 1st to 4th Floors:
- o Reception, 9 Offices, Conference Room, Kitchen, File Rooms, WC
- 3rd Floor Extra: Dedicated Server Room
- 5th Floor: Reception, 2 Offices, Conference Room, Kitchen, File Rooms, WC
- ☐ Why Choose This Building?
- Ideal for one company to establish or expand operations
- Prime city-center location ensures easy access for employees and clients
- High-quality facilities designed for modern business needs
- ☐ For More Info or to Arrange a Viewing: