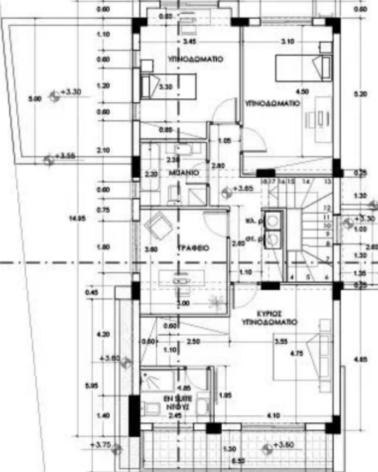

### **Outdoor Features**

- Barbecue area
- Photovoltaic System
- Rear Garden
- Solar System
- Standard Garden
- Uncovered Parking

Brand New 4 Bedroom Link-Detached House For Sale in Pano Polemidia, Limassol Situated in a peaceful and attractive family-friendly neighborhood It provides convenient access to private schools, the highway, and a range of amenities 4 Bedrooms

2 Bathrooms 1 En-suite + 1 Family Bathroom + 1 Guest W/C 199m2 of Net Indoor area 10m2 of Covered Veranda 275m2 of Plot area Covered and uncovered parking, one behind the other Office Storeroom Separate Kitchen Photovoltaic System Provisions for A/C Provisions for central heating Fitted Kitchen **Fitted Wardrobes** Walk-in wardrobe for the master bedroom Modern Design Quality materials and finishes

BBQ Area Garden Delivery Time: November 2025 This spacious home is excellent for a family for permanent living

Contact us for full information and a private viewing!