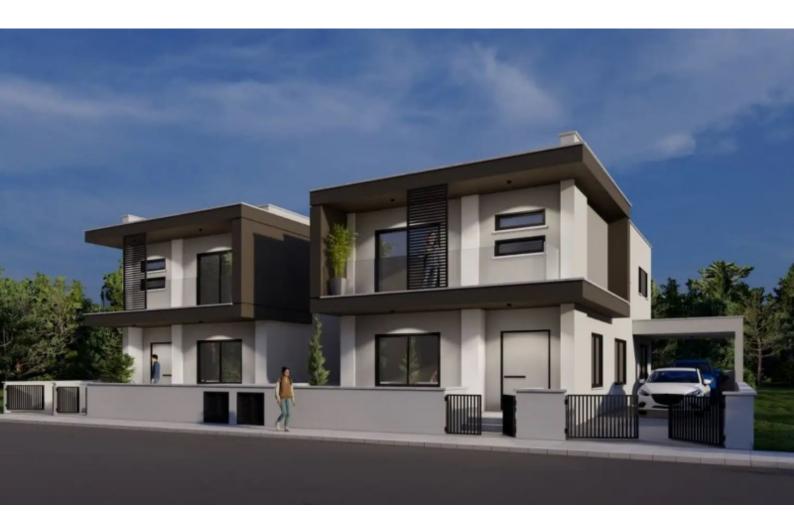

### **Outdoor Features**

- Barbecue area
- Photovoltaic System
- Rear Garden
- Solar System
- Standard Garden
- Uncovered Parking

Brand New 4 Bedroom Link-Detached House For Sale in Pano Polemidia, Limassol Situated in a peaceful and attractive family-friendly neighborhood It provides convenient access to private schools, the highway, and a range of amenities 4 Bedrooms

2 Bathrooms 1 En-suite + 1 Family Bathroom + 1 Guest W/C 199m2 of Net Indoor area 10m2 of Covered Veranda 275m2 of Plot area Covered and uncovered parking, one behind the other Office Storeroom Separate Kitchen Photovoltaic System Provisions for A/C Provisions for central heating Fitted Kitchen **Fitted Wardrobes** Walk-in wardrobe for the master bedroom Modern Design Quality materials and finishes

BBQ Area Garden Delivery Time: November 2025 This spacious home is excellent for a family for permanent living

Contact us for full information and a private viewing!