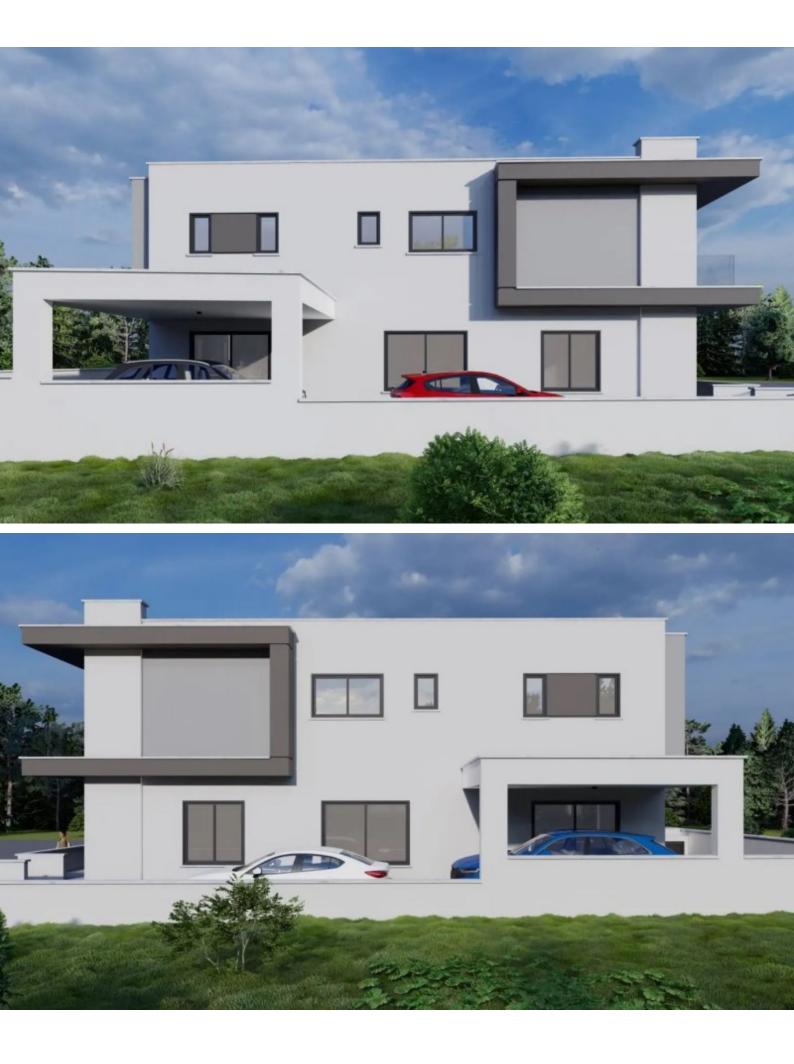

### **Outdoor Features**

- Barbecue area
- Photovoltaic System
- Rear Garden
- Solar System
- Standard Garden
- Uncovered Parking

Brand New 4 Bedroom Link-Detached House For Sale in Pano Polemidia, Limassol Situated in a peaceful and attractive family-friendly neighborhood It provides convenient access to private schools, the highway, and a range of amenities 4 Bedrooms

2 Bathrooms 1 En-suite + 1 Family Bathroom + 1 Guest W/C 199m2 of Net Indoor area 10m2 of Covered Veranda 275m2 of Plot area Covered and uncovered parking, one behind the other Office Storeroom Separate Kitchen Photovoltaic System Provisions for A/C Provisions for central heating Fitted Kitchen **Fitted Wardrobes** Walk-in wardrobe for the master bedroom Modern Design Quality materials and finishes

BBQ Area Garden Delivery Time: November 2025 This spacious home is excellent for a family for permanent living

Contact us for full information and a private viewing!