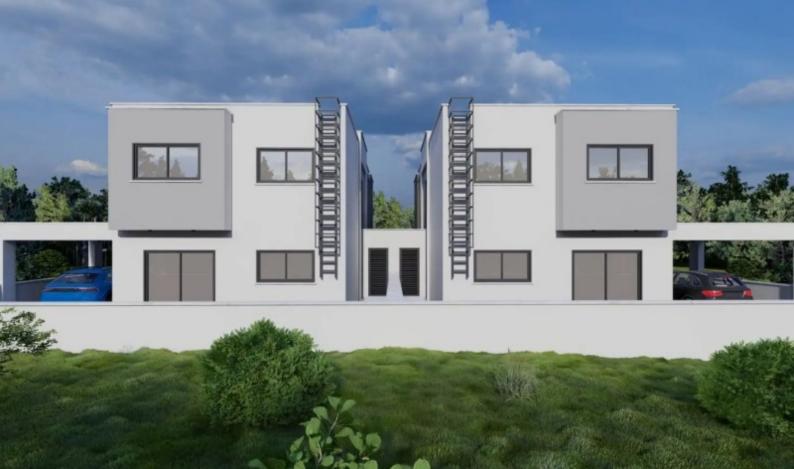

### **Outdoor Features**

- Barbecue area
- Photovoltaic System
- Rear Garden
- Solar System
- Standard Garden
- Uncovered Parking

Brand New 4 Bedroom Link-Detached House For Sale in Pano Polemidia, Limassol Situated in a peaceful and attractive family-friendly neighborhood It provides convenient access to private schools, the highway, and a range of amenities 4 Bedrooms

2 Bathrooms 1 En-suite + 1 Family Bathroom + 1 Guest W/C 199m2 of Net Indoor area 10m2 of Covered Veranda 275m2 of Plot area Covered and uncovered parking, one behind the other Office Storeroom Separate Kitchen Photovoltaic System Provisions for A/C Provisions for central heating Fitted Kitchen **Fitted Wardrobes** Walk-in wardrobe for the master bedroom Modern Design Quality materials and finishes

BBQ Area Garden Delivery Time: November 2025 This spacious home is excellent for a family for permanent living

Contact us for full information and a private viewing!