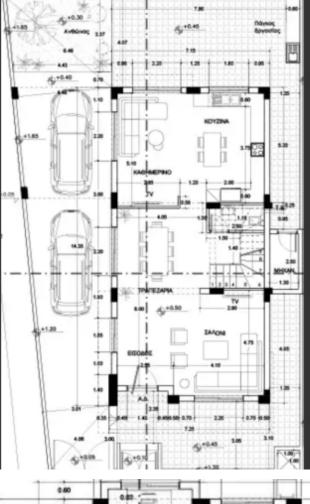

### **Outdoor Features**

- Barbecue area
- Photovoltaic System
- Rear Garden
- Solar System
- Standard Garden
- Uncovered Parking

Brand New 4 Bedroom Link-Detached House For Sale in Pano Polemidia, Limassol Situated in a peaceful and attractive family-friendly neighborhood It provides convenient access to private schools, the highway, and a range of amenities 4 Bedrooms

2 Bathrooms 1 En-suite + 1 Family Bathroom + 1 Guest W/C 199m2 of Net Indoor area 10m2 of Covered Veranda 275m2 of Plot area Covered and uncovered parking, one behind the other Office Storeroom Separate Kitchen Photovoltaic System Provisions for A/C Provisions for central heating Fitted Kitchen **Fitted Wardrobes** Walk-in wardrobe for the master bedroom Modern Design Quality materials and finishes

BBQ Area Garden Delivery Time: November 2025 This spacious home is excellent for a family for permanent living

Contact us for full information and a private viewing!