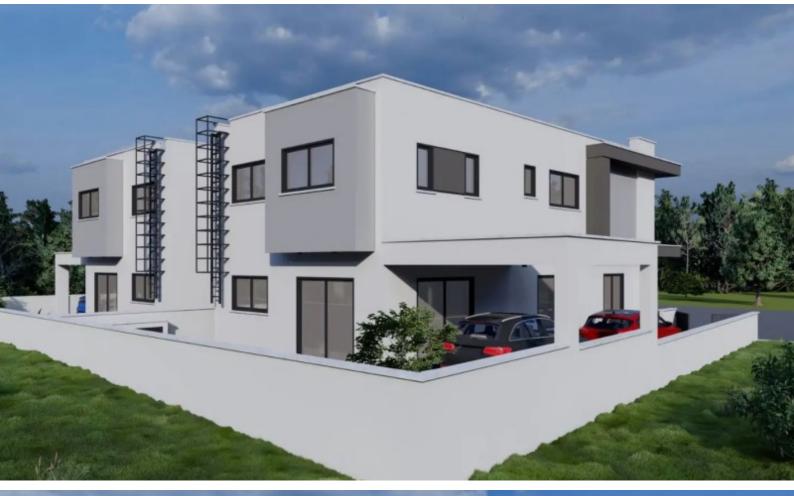

### **Outdoor Features**

- Barbecue area
- Photovoltaic System
- Rear Garden
- Solar System
- Standard Garden
- Uncovered Parking

Brand New 4 Bedroom Link-Detached House For Sale in Pano Polemidia, Limassol Situated in a peaceful and attractive family-friendly neighborhood It provides convenient access to private schools, the highway, and a range of amenities 4 Bedrooms

2 Bathrooms 1 En-suite + 1 Family Bathroom + 1 Guest W/C 199m2 of Net Indoor area 10m2 of Covered Veranda 275m2 of Plot area Covered and uncovered parking, one behind the other Office Storeroom Separate Kitchen Photovoltaic System Provisions for A/C Provisions for central heating Fitted Kitchen **Fitted Wardrobes** Walk-in wardrobe for the master bedroom Modern Design Quality materials and finishes

BBQ Area Garden Delivery Time: November 2025 This spacious home is excellent for a family for permanent living

Contact us for full information and a private viewing!