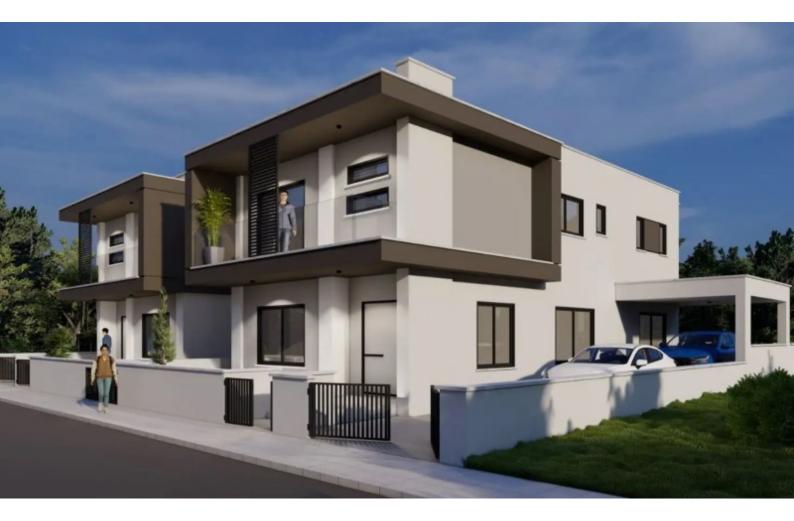

### **Outdoor Features**

- Barbecue area
- Photovoltaic System
- Rear Garden
- Solar System
- Standard Garden
- Uncovered Parking

Brand New 4 Bedroom Link-Detached House For Sale in Pano Polemidia, Limassol Situated in a peaceful and attractive family-friendly neighborhood It provides convenient access to private schools, the highway, and a range of amenities 4 Bedrooms

2 Bathrooms 1 En-suite + 1 Family Bathroom + 1 Guest W/C 199m2 of Net Indoor area 10m2 of Covered Veranda 275m2 of Plot area Covered and uncovered parking, one behind the other Office Storeroom Separate Kitchen Photovoltaic System Provisions for A/C Provisions for central heating Fitted Kitchen **Fitted Wardrobes** Walk-in wardrobe for the master bedroom Modern Design Quality materials and finishes

BBQ Area Garden Delivery Time: November 2025 This spacious home is excellent for a family for permanent living

Contact us for full information and a private viewing!