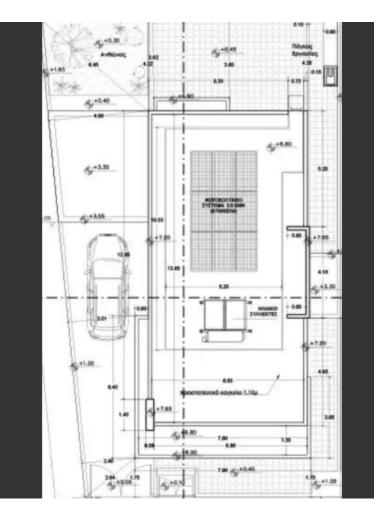

### **Outdoor Features**

- Barbecue area
- Photovoltaic System
- Rear Garden
- Solar System
- Standard Garden
- Uncovered Parking

Brand New 4 Bedroom Link-Detached House For Sale in Pano Polemidia, Limassol Situated in a peaceful and attractive family-friendly neighborhood It provides convenient access to private schools, the highway, and a range of amenities 4 Bedrooms

2 Bathrooms 1 En-suite + 1 Family Bathroom + 1 Guest W/C 199m2 of Net Indoor area 10m2 of Covered Veranda 275m2 of Plot area Covered and uncovered parking, one behind the other Office Storeroom Separate Kitchen Photovoltaic System Provisions for A/C Provisions for central heating Fitted Kitchen **Fitted Wardrobes** Walk-in wardrobe for the master bedroom Modern Design Quality materials and finishes

BBQ Area Garden Delivery Time: November 2025 This spacious home is excellent for a family for permanent living

Contact us for full information and a private viewing!