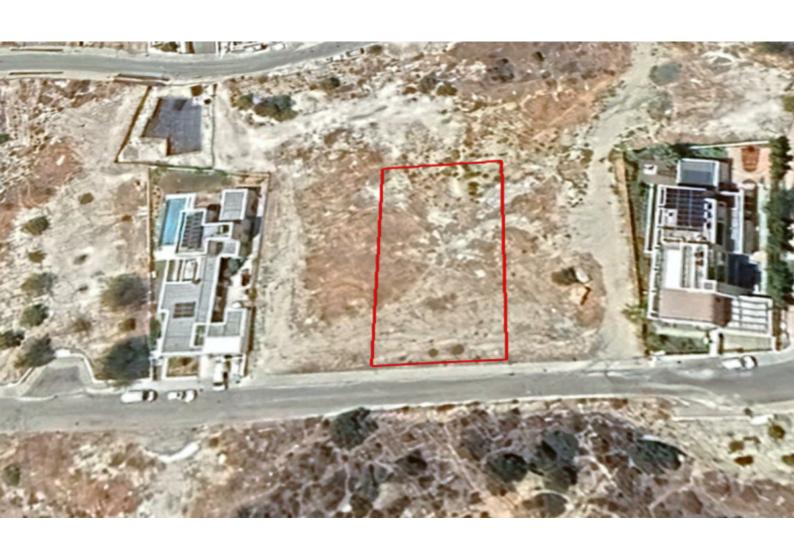

# **Residential Land 935 SQM For Sale**

### **Description**

Residential Plot For Sale in Panorea, Germasogeia, Limassol
Set in one of the most exclusive and highly sought-after family communities
It boasts proximity to private schools and a plethora of amenities
In addition, it is only minutes from the highway!
935m2 of Plot area
40% of Building Density
25% of Site Coverage
Up to 2 floors and a height of 10m
Access to a registered road
All development infrastructures are in place
This plot is excellent for the development of a custom family home