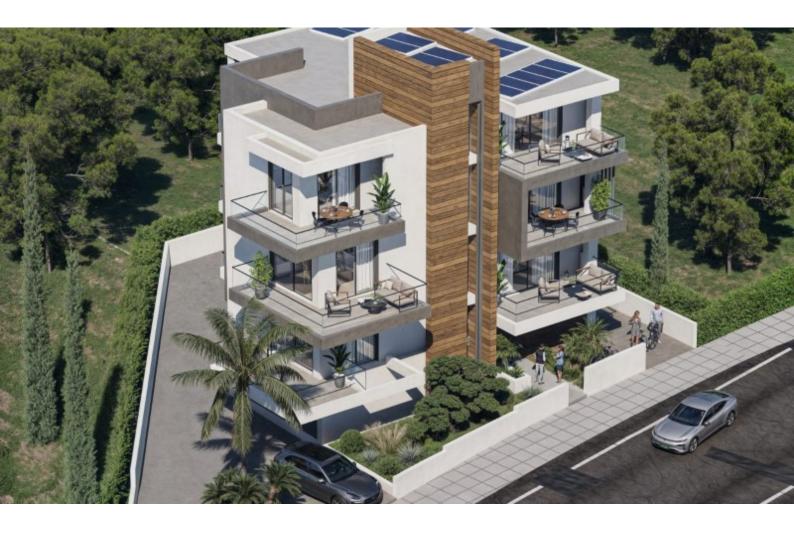

# 2 Bedroom Flat For Sale

## €280,000 Negotiable

Ypsonas, Limassol New Build

## Description

Brand New Spacious 2 Bedroom Apartment For Sale in Ypsonas, Limassol Located in a peaceful and convenient area

Just a short drive from the Paphos Junction, providing easy access to key areas of the city!

In addition, many amenities are within walking distance, including leading supermarkets!

2nd Floor

2 Bedrooms

2 Bathrooms

1 En-suite + 1 Family Bathroom

79m2 of Net Indoor area

26m2 of Covered Veranda

Covered Parking

Storeroom

Provisions for A/C

Fitted kitchen with breakfast bar

Fitted Wardrobes

One of the bedrooms has access to a second veranda

Open Plan

BBQ Area

Elevator