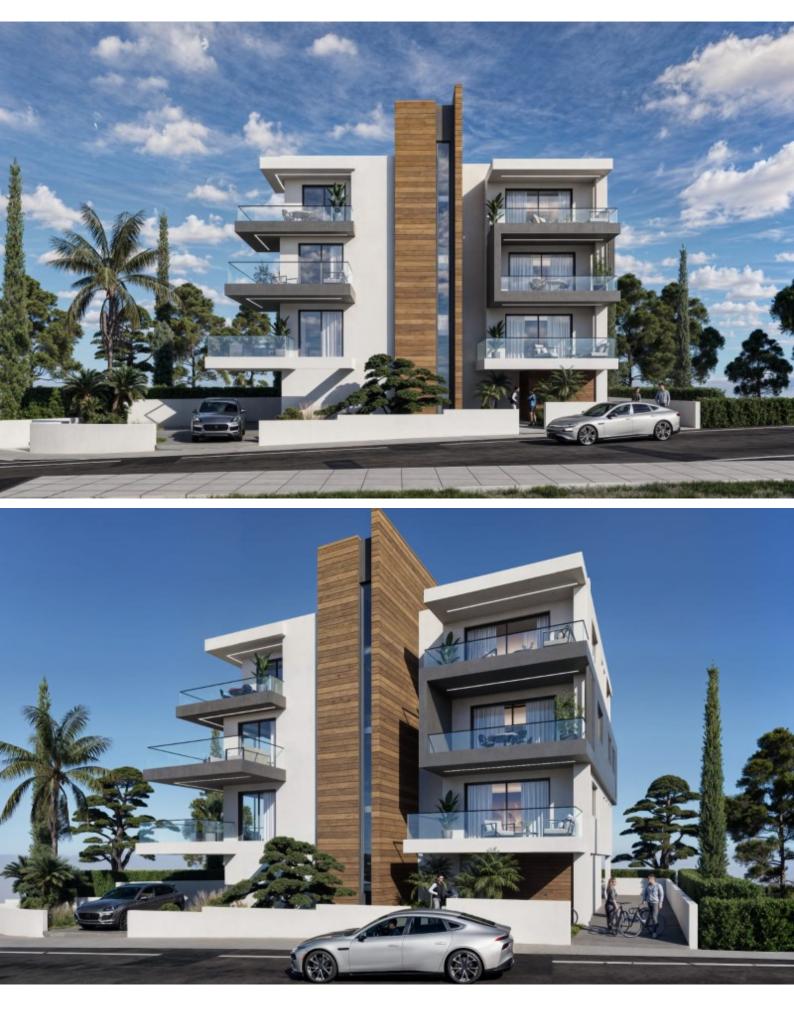

# 2 Bedroom Flat For Sale

## €280,000 Negotiable

Ypsonas, Limassol New Build

## Description

Brand New Spacious 2 Bedroom Apartment For Sale in Ypsonas, Limassol Located in a peaceful and convenient area

Just a short drive from the Paphos Junction, providing easy access to key areas of the city!

In addition, many amenities are within walking distance, including leading supermarkets!

2nd Floor

2 Bedrooms

2 Bathrooms

1 En-suite + 1 Family Bathroom

79m2 of Net Indoor area

26m2 of Covered Veranda

Covered Parking

Storeroom

Provisions for A/C

Fitted kitchen with breakfast bar

Fitted Wardrobes

One of the bedrooms has access to a second veranda

Open Plan

BBQ Area

Elevator