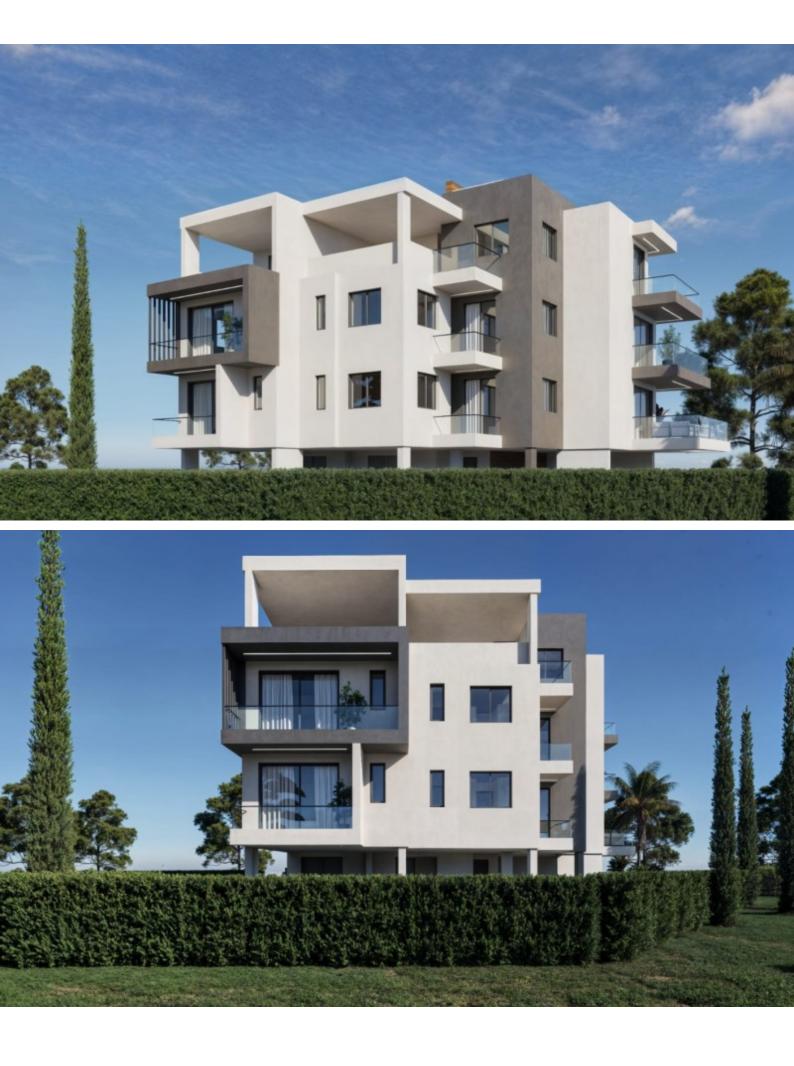

## Description

Brand New Spacious 2 Bedroom Apartment For Sale in Ypsonas, Limassol Located in a peaceful and convenient area

Just a short drive from the Paphos Junction, providing easy access to key areas of the city!

In addition, many amenities are within walking distance, including leading supermarkets!

2nd Floor

2 Bedrooms

2 Bathrooms

1 En-suite + 1 Family Bathroom

79m2 of Net Indoor area

26m2 of Covered Veranda

Covered Parking

Storeroom

Provisions for A/C

Fitted kitchen with breakfast bar

Fitted Wardrobes

One of the bedrooms has access to a second veranda

Open Plan

BBQ Area

Elevator