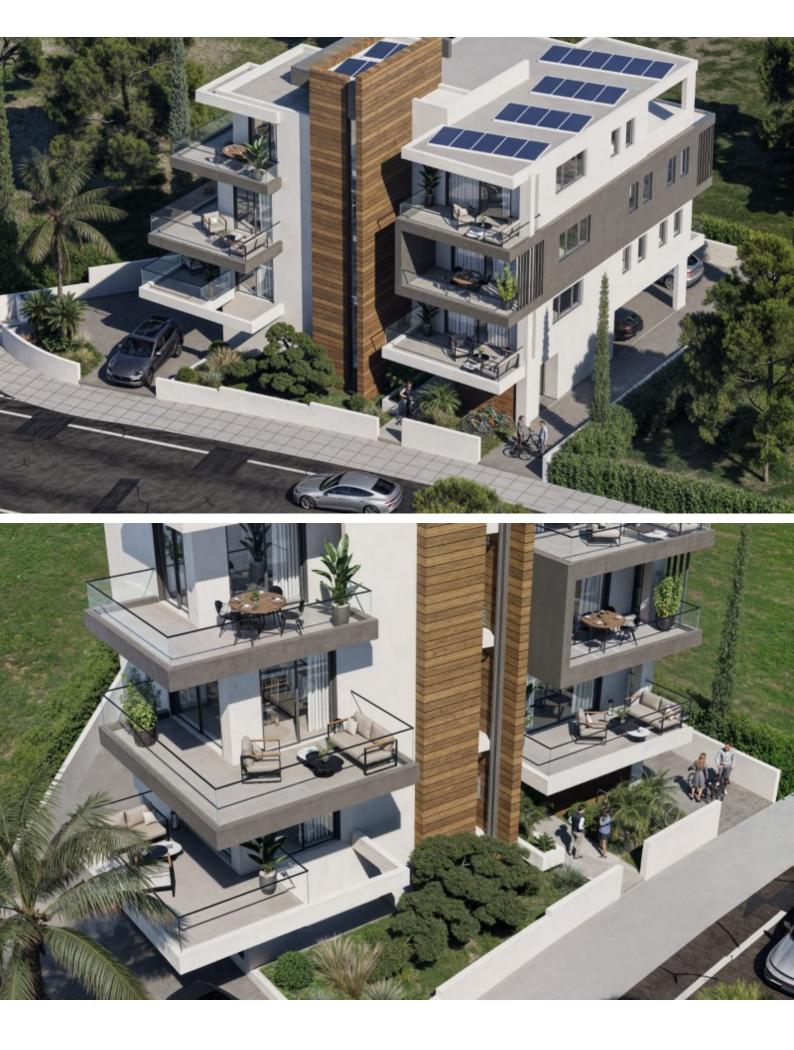

In addition, many amenities are within walking distance, including leading supermarkets!

2nd Floor

2 Bedrooms

2 Bathrooms

1 En-suite + 1 Family Bathroom

79m2 of Net Indoor area

26m2 of Covered Veranda

Covered Parking

Storeroom

Provisions for A/C

Fitted kitchen with breakfast bar

Fitted Wardrobes

One of the bedrooms has access to a second veranda

Open Plan

BBQ Area

Elevator

#### -----

**Outdoor Features** 

- Barbecue area
- Solar System