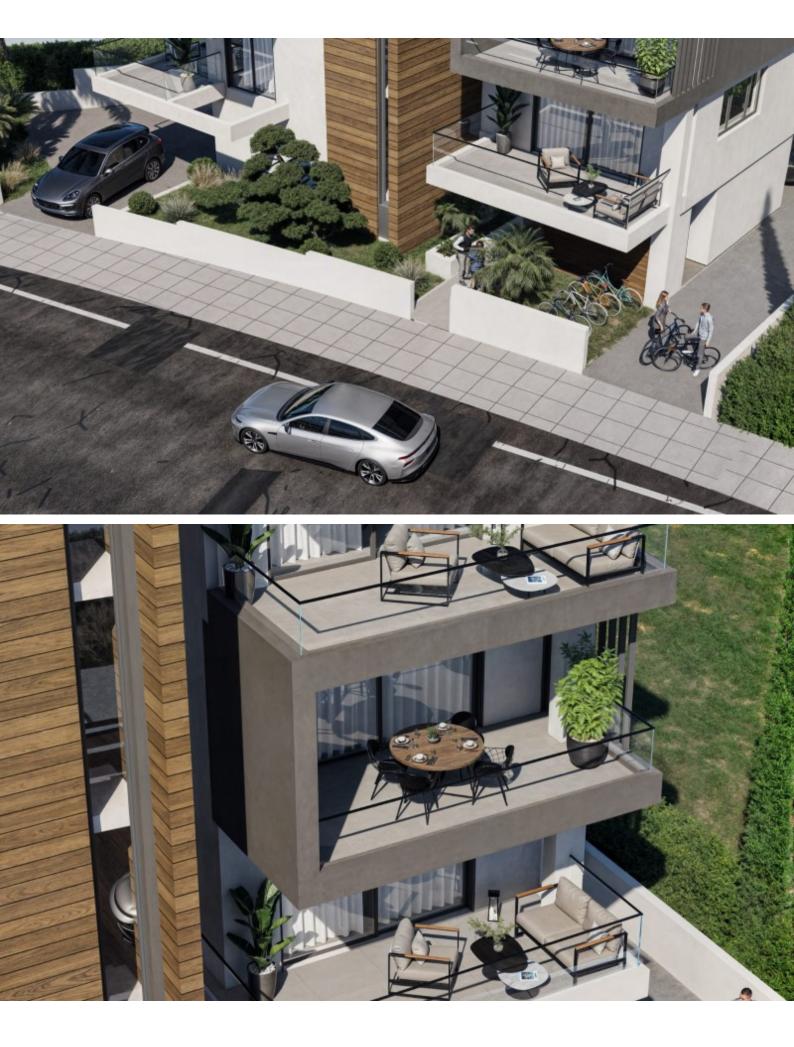

In addition, many amenities are within walking distance, including leading supermarkets!

2nd Floor

2 Bedrooms

2 Bathrooms

1 En-suite + 1 Family Bathroom

79m2 of Net Indoor area

26m2 of Covered Veranda

Covered Parking

Storeroom

Provisions for A/C

Fitted kitchen with breakfast bar

Fitted Wardrobes

One of the bedrooms has access to a second veranda

Open Plan

BBQ Area

Elevator