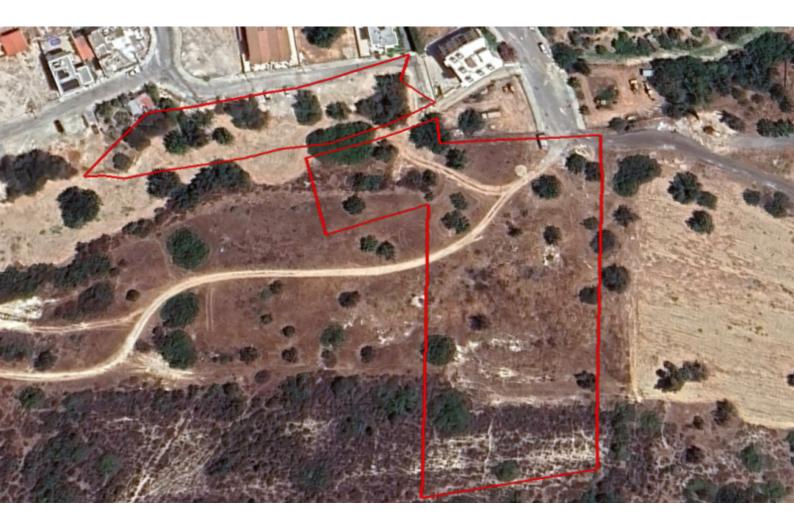

# **Residential Land 10,035 SQM For Sale**

# Description

2 Large Residential Land Parcels For Sale in Agia Fyla, Limassol Settled in an attractive and peaceful family friendly neighborhood It boasts proximity to the community center and a wide range of amenities! In addition, it had easy access to some of the most reputable private schools Contains plans and a permit for the division of 10 separate plots! Cul-de-sac 10,035m2 of Land area Around 130m of Road Frontage 90% of Building Density 50% of Site Coverage Up to 3 floors and a height of 13.5m Access to a registered road from 2 sides Moderately inclined surface These land parcels are excellent for a large residential development They are also suitable for the division of plots!