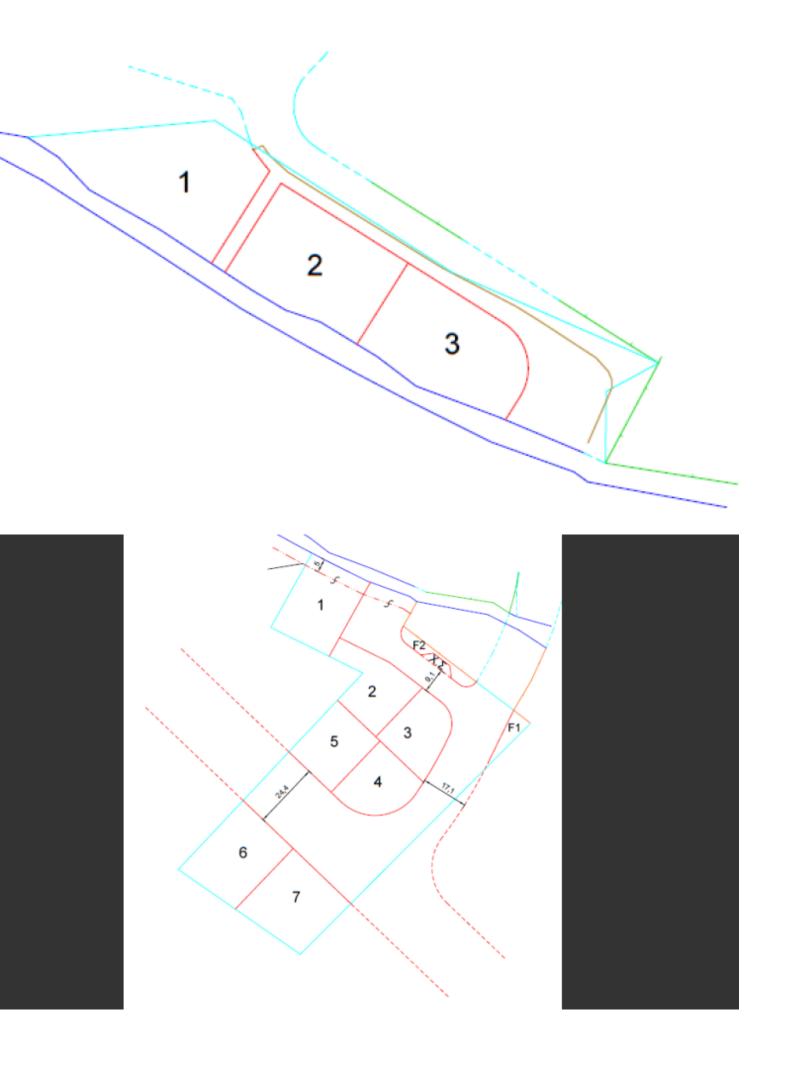

# Description

2 Large Residential Land Parcels For Sale in Agia Fyla, Limassol Settled in an attractive and peaceful family friendly neighborhood It boasts proximity to the community center and a wide range of amenities! In addition, it had easy access to some of the most reputable private schools Contains plans and a permit for the division of 10 separate plots! Cul-de-sac 10,035m2 of Land area Around 130m of Road Frontage 90% of Building Density 50% of Site Coverage Up to 3 floors and a height of 13.5m Access to a registered road from 2 sides Moderately inclined surface These land parcels are excellent for a large residential development They are also suitable for the division of plots!