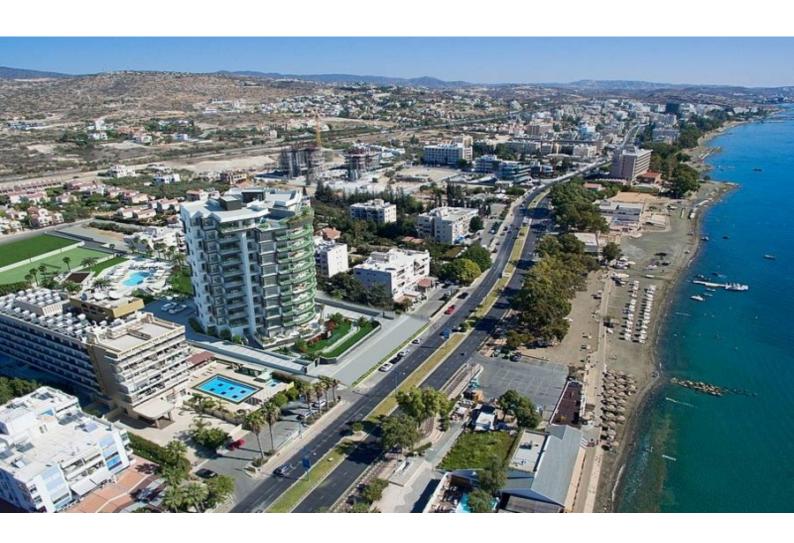

## €5,800

Moutagiaka, Limassol

#### **Outdoor Features**

- Barbecue area
- Communal pool
- Landscape Garden

| Location: Prime seafront location, just 50 meters from the beach.                   |
|-------------------------------------------------------------------------------------|
| Property Highlights:                                                                |
| $\coprod$ Bedrooms: 3 spacious rooms with plenty of natural light                   |
| ☐ Bathrooms: 3 modern and fully equipped                                            |
| ∏ Indoor Area: 115 m²                                                               |
| ∏ Total Area: 135 m²                                                                |
| $\coprod$ Situated on the 5th floor with panoramic, unobstructed sea views          |
| Features:                                                                           |
| ☐ Fully furnished and move-in ready                                                 |
| ☐ Located in a prestigious gated complex with 24/7 reception and concierge services |

For Rent: Luxury 3-Bedroom Apartment with Stunning Sea Views 

☐

☐ All floors are accessible via two elevators from a grand, secure lobby.

Price: €5,800/month (including common expenses)

Live the dream in a modern, luxurious apartment designed for comfort and leisure.