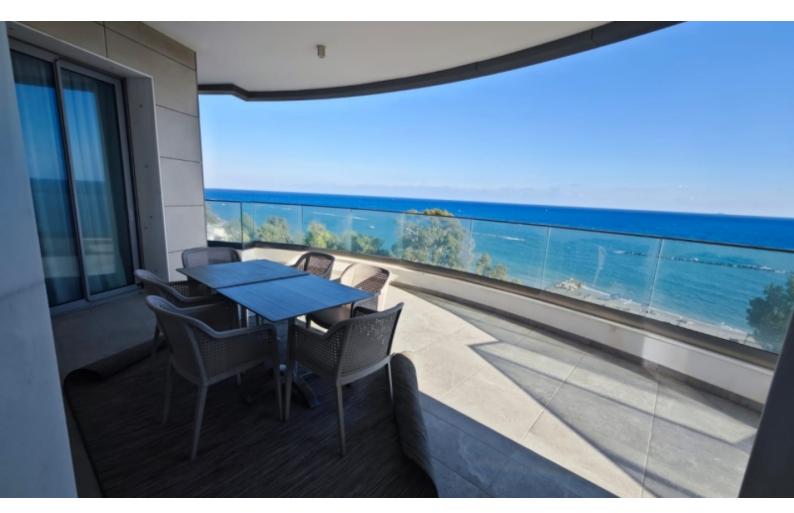

#### **Outdoor Features**

- Barbecue area
- Communal pool
- Landscape Garden

| Location: Prime seafront location, just 50 meters from the beach.                   |
|-------------------------------------------------------------------------------------|
| Property Highlights:                                                                |
| $\coprod$ Bedrooms: 3 spacious rooms with plenty of natural light                   |
| ☐ Bathrooms: 3 modern and fully equipped                                            |
| ∏ Indoor Area: 115 m²                                                               |
| ∏ Total Area: 135 m²                                                                |
| $\coprod$ Situated on the 5th floor with panoramic, unobstructed sea views          |
| Features:                                                                           |
| ☐ Fully furnished and move-in ready                                                 |
| ☐ Located in a prestigious gated complex with 24/7 reception and concierge services |

For Rent: Luxury 3-Bedroom Apartment with Stunning Sea Views 

☐

☐ All floors are accessible via two elevators from a grand, secure lobby.

Price: €5,800/month (including common expenses)

Live the dream in a modern, luxurious apartment designed for comfort and leisure.