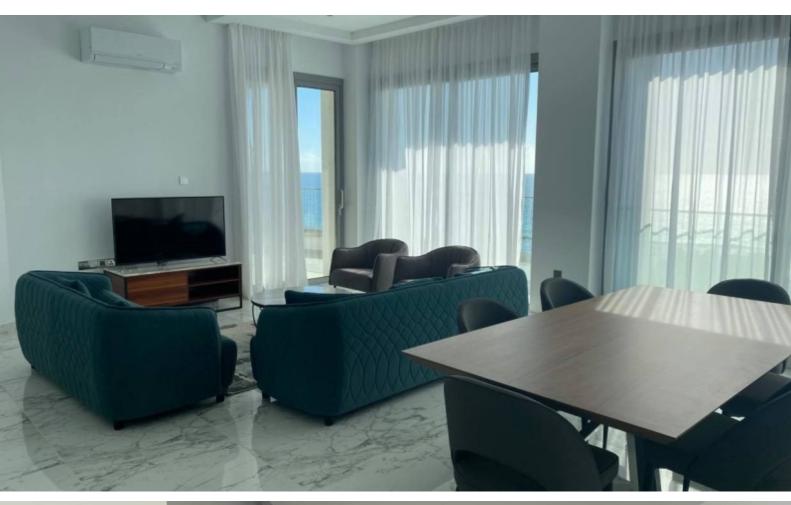

#### **Outdoor Features**

- Barbecue area
- Communal pool
- Landscape Garden

| Location: Prime seafront location, just 50 meters from the beach.                   |
|-------------------------------------------------------------------------------------|
| Property Highlights:                                                                |
| $\coprod$ Bedrooms: 3 spacious rooms with plenty of natural light                   |
| ☐ Bathrooms: 3 modern and fully equipped                                            |
| ∏ Indoor Area: 115 m²                                                               |
| ∏ Total Area: 135 m²                                                                |
| $\coprod$ Situated on the 5th floor with panoramic, unobstructed sea views          |
| Features:                                                                           |
| ☐ Fully furnished and move-in ready                                                 |
| ☐ Located in a prestigious gated complex with 24/7 reception and concierge services |

For Rent: Luxury 3-Bedroom Apartment with Stunning Sea Views 

☐

☐ All floors are accessible via two elevators from a grand, secure lobby.

Price: €5,800/month (including common expenses)

Live the dream in a modern, luxurious apartment designed for comfort and leisure.