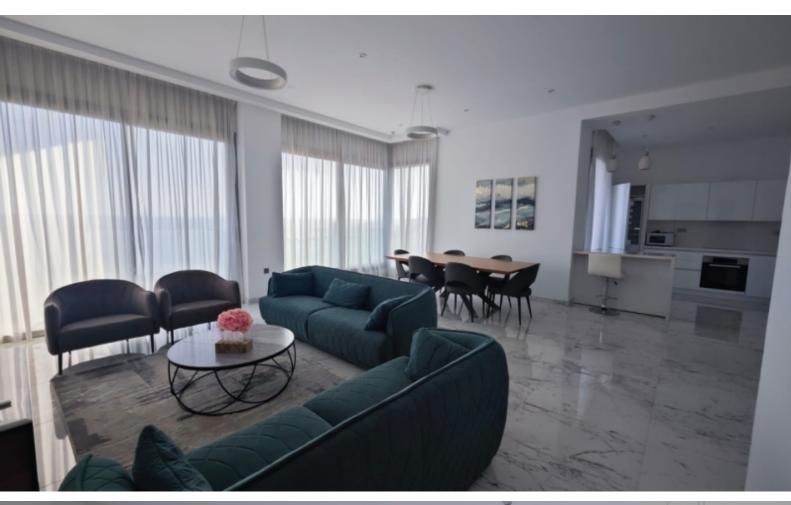

#### **Outdoor Features**

- Barbecue area
- Communal pool
- Landscape Garden

| Location: Prime seafront location, just 50 meters from the beach.                   |
|-------------------------------------------------------------------------------------|
| Property Highlights:                                                                |
| $\coprod$ Bedrooms: 3 spacious rooms with plenty of natural light                   |
| ☐ Bathrooms: 3 modern and fully equipped                                            |
| ∏ Indoor Area: 115 m²                                                               |
| ∏ Total Area: 135 m²                                                                |
| $\coprod$ Situated on the 5th floor with panoramic, unobstructed sea views          |
| Features:                                                                           |
| ☐ Fully furnished and move-in ready                                                 |
| ☐ Located in a prestigious gated complex with 24/7 reception and concierge services |

For Rent: Luxury 3-Bedroom Apartment with Stunning Sea Views 

☐

☐ All floors are accessible via two elevators from a grand, secure lobby.

Price: €5,800/month (including common expenses)

Live the dream in a modern, luxurious apartment designed for comfort and leisure.