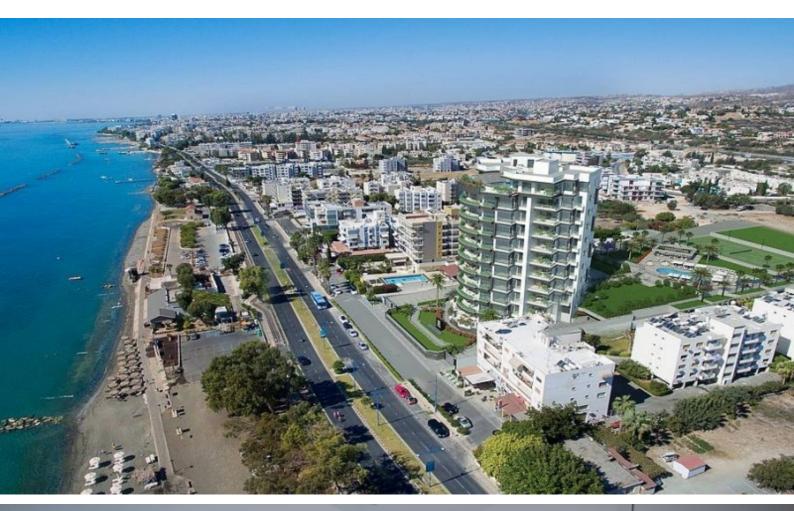

## €5,800

Moutagiaka, Limassol

#### **Outdoor Features**

- Barbecue area
- Communal pool
- Landscape Garden

| Location: Prime seafront location, just 50 meters from the beach.                   |
|-------------------------------------------------------------------------------------|
| Property Highlights:                                                                |
| $\coprod$ Bedrooms: 3 spacious rooms with plenty of natural light                   |
| ☐ Bathrooms: 3 modern and fully equipped                                            |
| ∏ Indoor Area: 115 m²                                                               |
| ∏ Total Area: 135 m²                                                                |
| $\coprod$ Situated on the 5th floor with panoramic, unobstructed sea views          |
| Features:                                                                           |
| ☐ Fully furnished and move-in ready                                                 |
| ☐ Located in a prestigious gated complex with 24/7 reception and concierge services |

For Rent: Luxury 3-Bedroom Apartment with Stunning Sea Views 

☐

☐ All floors are accessible via two elevators from a grand, secure lobby.

Price: €5,800/month (including common expenses)

Live the dream in a modern, luxurious apartment designed for comfort and leisure.