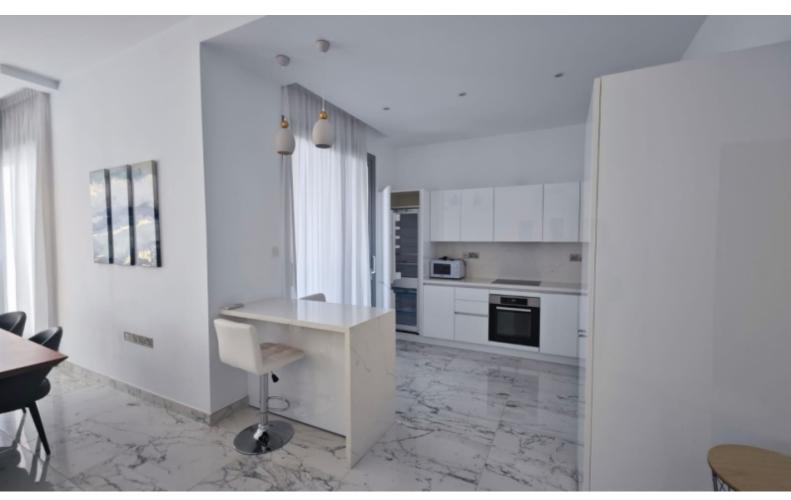

#### **Indoor Features**

- Air Conditioning
- CCTV system
- Covered Parking
- Electrical Appliances
- Fire alarm system
- Fitted Kitchen
- Furnished
- Guest Toilet
- Master Bed
- Pressurised Water System
- Reception
- Security System
- Underground Parking
- Video entrance system

#### **Outdoor Features**

- Barbecue area
- Communal pool
- Landscape Garden

| Location: Prime seafront location, just 50 meters from the beach.                   |
|-------------------------------------------------------------------------------------|
| Property Highlights:                                                                |
| $\coprod$ Bedrooms: 3 spacious rooms with plenty of natural light                   |
| ☐ Bathrooms: 3 modern and fully equipped                                            |
| ∏ Indoor Area: 115 m²                                                               |
| ∏ Total Area: 135 m²                                                                |
| $\coprod$ Situated on the 5th floor with panoramic, unobstructed sea views          |
| Features:                                                                           |
| ☐ Fully furnished and move-in ready                                                 |
| ☐ Located in a prestigious gated complex with 24/7 reception and concierge services |