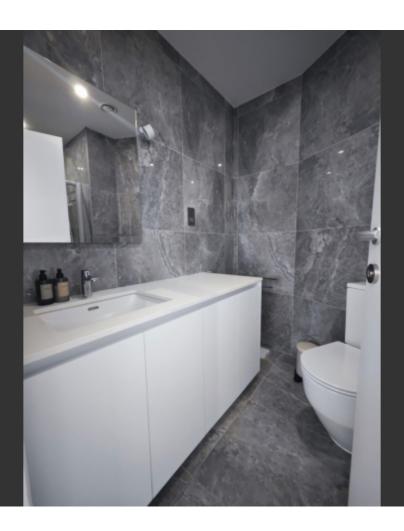

## **Key Facts**

- 3 Beds
- 3 Baths
- 135 m<sup>2</sup> Covered Area
- 20 m² Covered Verandas
- Year Built: 2021
- Title Deed: Available
- Furnished

ID: 37797

#### **Indoor Features**

- Air Conditioning
- CCTV system
- Covered Parking
- Electrical Appliances
- Fire alarm system
- Fitted Kitchen
- Furnished
- Guest Toilet
- Master Bed
- Pressurised Water System
- Reception
- Security System
- Underground Parking
- Video entrance system