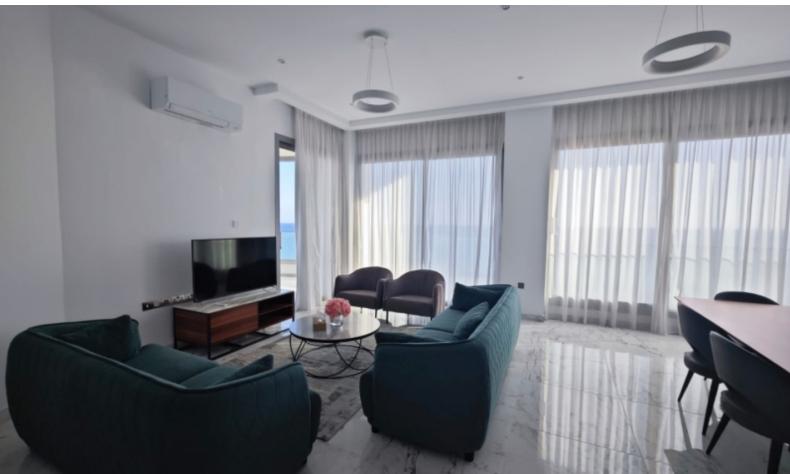

#### **Outdoor Features**

- Barbecue area
- Communal pool
- Landscape Garden

| Location: Prime seafront location, just 50 meters from the beach.                   |
|-------------------------------------------------------------------------------------|
| Property Highlights:                                                                |
| $\coprod$ Bedrooms: 3 spacious rooms with plenty of natural light                   |
| ☐ Bathrooms: 3 modern and fully equipped                                            |
| ∏ Indoor Area: 115 m²                                                               |
| ∏ Total Area: 135 m²                                                                |
| $\coprod$ Situated on the 5th floor with panoramic, unobstructed sea views          |
| Features:                                                                           |
| ☐ Fully furnished and move-in ready                                                 |
| ☐ Located in a prestigious gated complex with 24/7 reception and concierge services |

For Rent: Luxury 3-Bedroom Apartment with Stunning Sea Views 

☐

☐ All floors are accessible via two elevators from a grand, secure lobby.

Price: €5,800/month (including common expenses)

Live the dream in a modern, luxurious apartment designed for comfort and leisure.