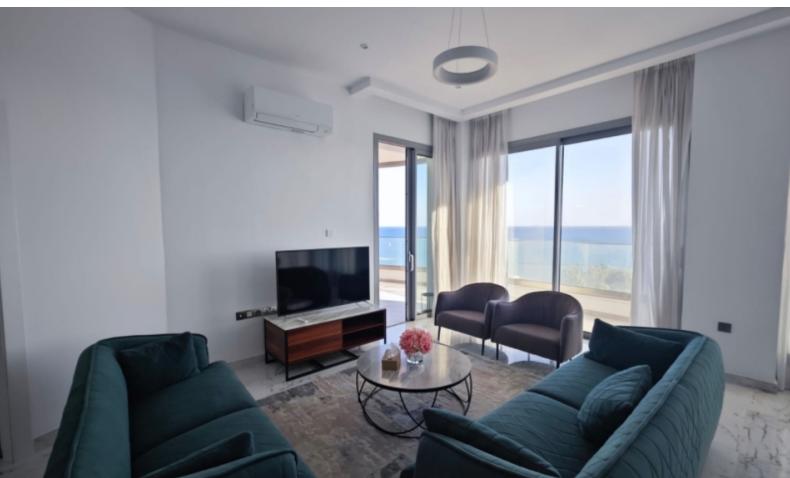

#### **Outdoor Features**

- Barbecue area
- Communal pool
- Landscape Garden

| Location: Prime seafront location, just 50 meters from the beach.                   |
|-------------------------------------------------------------------------------------|
| Property Highlights:                                                                |
| $\coprod$ Bedrooms: 3 spacious rooms with plenty of natural light                   |
| ☐ Bathrooms: 3 modern and fully equipped                                            |
| ∏ Indoor Area: 115 m²                                                               |
| ∏ Total Area: 135 m²                                                                |
| $\coprod$ Situated on the 5th floor with panoramic, unobstructed sea views          |
| Features:                                                                           |
| ☐ Fully furnished and move-in ready                                                 |
| ☐ Located in a prestigious gated complex with 24/7 reception and concierge services |

For Rent: Luxury 3-Bedroom Apartment with Stunning Sea Views 

☐

☐ All floors are accessible via two elevators from a grand, secure lobby.

Price: €5,800/month (including common expenses)

Live the dream in a modern, luxurious apartment designed for comfort and leisure.