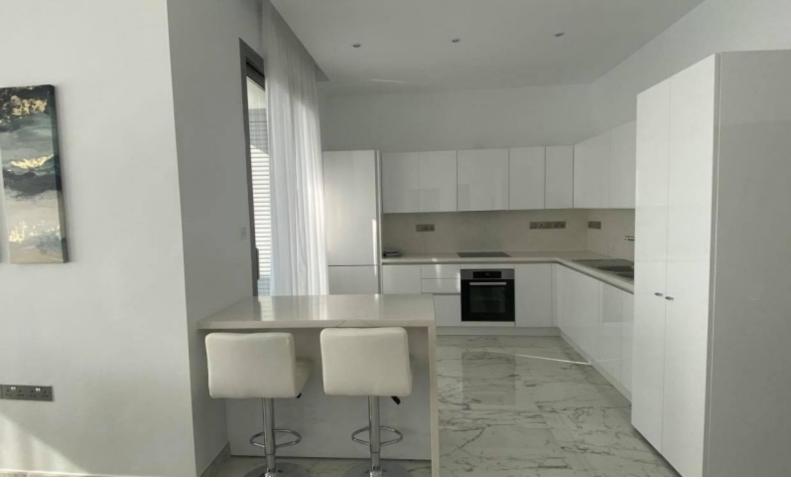

#### **Indoor Features**

- Air Conditioning
- CCTV system
- Covered Parking
- Electrical Appliances
- Fire alarm system
- Fitted Kitchen
- Furnished
- Guest Toilet
- Master Bed
- Pressurised Water System
- Reception
- Security System
- Underground Parking
- Video entrance system