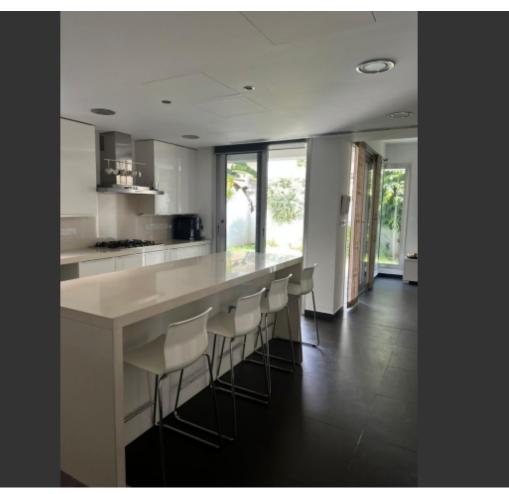

## **Outdoor Features**

- Barbecue area
- Bore Hole
- Double Garage
- Electric Shutters
- Landscape Garden
- Rear Garden
- Solar System
- Standard Garden
- Uncovered Parking

Storeroom Walk-in wardrobe for the master bedroom A/C **Underfloor Heating Electric Shutters** Security System **Thermal Insulation Double Glazed Windows** Laminated parquet floors **Fitted Wardrobes** Fitted kitchen with island/breakfast bar Pergola **BBQ** Area Garden Mature Trees Fully enclosed and gated property Year of Build: 2009 **Excellent** Condition This spacious home is suitable for a family for permanent living