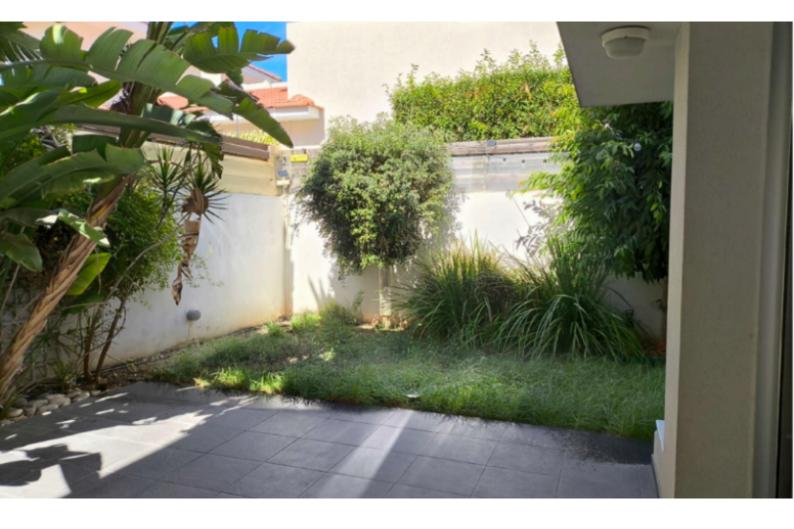

## **Outdoor Features**

- Barbecue area
- Bore Hole
- Double Garage
- Electric Shutters
- Landscape Garden
- Rear Garden
- Solar System
- Standard Garden
- Uncovered Parking

Storeroom Walk-in wardrobe for the master bedroom A/C **Underfloor Heating Electric Shutters** Security System **Thermal Insulation Double Glazed Windows** Laminated parquet floors **Fitted Wardrobes** Fitted kitchen with island/breakfast bar Pergola **BBQ** Area Garden Mature Trees Fully enclosed and gated property Year of Build: 2009 **Excellent** Condition This spacious home is suitable for a family for permanent living