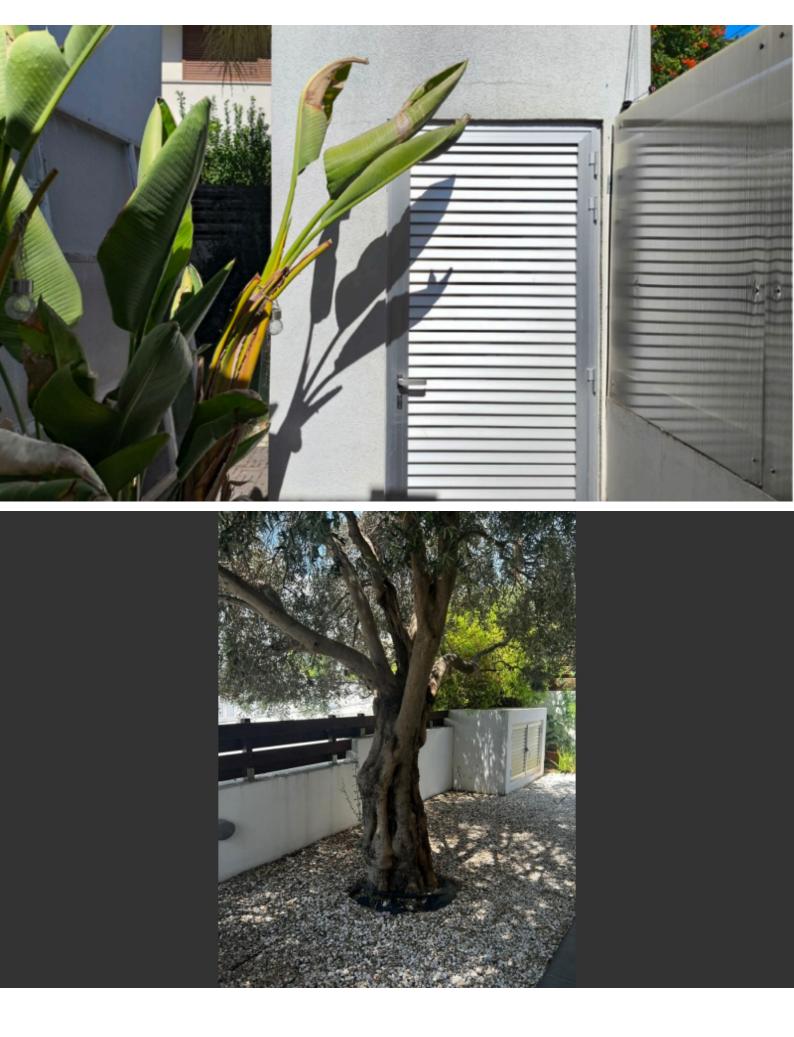

## **Outdoor Features**

- Barbecue area
- Bore Hole
- Double Garage
- Electric Shutters
- Landscape Garden
- Rear Garden
- Solar System
- Standard Garden
- Uncovered Parking

Storeroom Walk-in wardrobe for the master bedroom A/C **Underfloor Heating Electric Shutters** Security System **Thermal Insulation Double Glazed Windows** Laminated parquet floors **Fitted Wardrobes** Fitted kitchen with island/breakfast bar Pergola **BBQ** Area Garden Mature Trees Fully enclosed and gated property Year of Build: 2009 **Excellent** Condition This spacious home is suitable for a family for permanent living