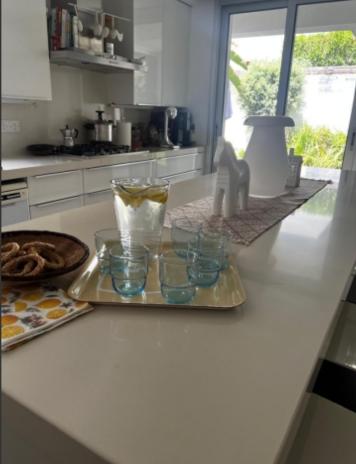

#### **Indoor Features**

- Air Conditioning
- Central Heating
- Covered Parking
- Electrical Appliances
- Fire alarm system
- Fitted Kitchen
- Fly Screens
- Furnished
- Guest Toilet
- Master Bed
- Open-plan
- Pet Friendly
- Playroom
- Pressurised Water System
- Security System
- Under Floor Heating
- Utility Room
- Video entrance system
- Water Heater
- EPC Energy Class: Pending

## **Outdoor Features**

- Barbecue area
- Bore Hole
- Double Garage
- Electric Shutters
- Landscape Garden
- Rear Garden
- Solar System
- Standard Garden
- Uncovered Parking

Storeroom Walk-in wardrobe for the master bedroom A/C **Underfloor Heating Electric Shutters** Security System **Thermal Insulation Double Glazed Windows** Laminated parquet floors **Fitted Wardrobes** Fitted kitchen with island/breakfast bar Pergola **BBQ** Area Garden Mature Trees Fully enclosed and gated property Year of Build: 2009 **Excellent** Condition This spacious home is suitable for a family for permanent living