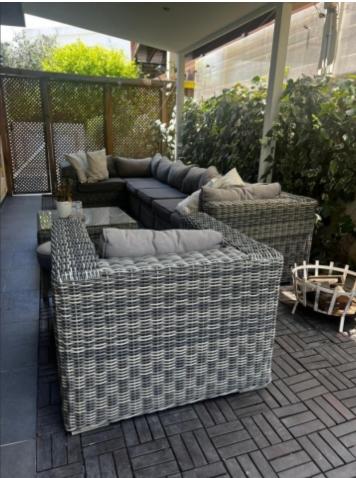

## **Outdoor Features**

- Barbecue area
- Bore Hole
- Double Garage
- Electric Shutters
- Landscape Garden
- Rear Garden
- Solar System
- Standard Garden
- Uncovered Parking

Storeroom Walk-in wardrobe for the master bedroom A/C **Underfloor Heating Electric Shutters** Security System **Thermal Insulation Double Glazed Windows** Laminated parquet floors **Fitted Wardrobes** Fitted kitchen with island/breakfast bar Pergola **BBQ** Area Garden Mature Trees Fully enclosed and gated property Year of Build: 2009 **Excellent** Condition This spacious home is suitable for a family for permanent living