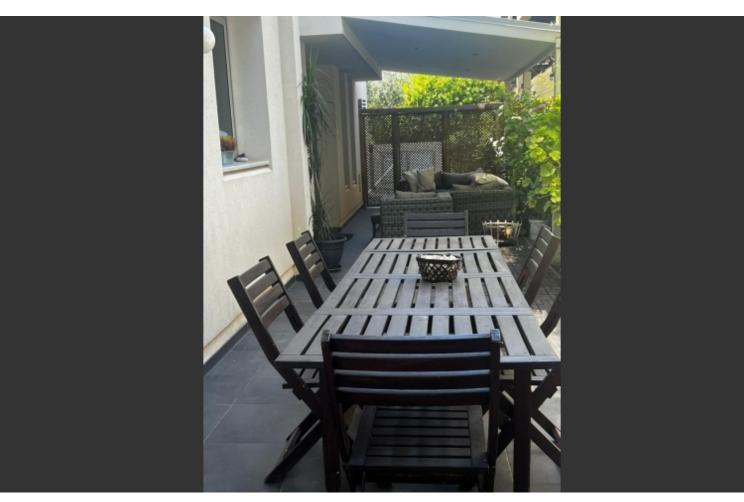

## **Outdoor Features**

- Barbecue area
- Bore Hole
- Double Garage
- Electric Shutters
- Landscape Garden
- Rear Garden
- Solar System
- Standard Garden
- Uncovered Parking

Storeroom Walk-in wardrobe for the master bedroom A/C **Underfloor Heating Electric Shutters** Security System **Thermal Insulation Double Glazed Windows** Laminated parquet floors **Fitted Wardrobes** Fitted kitchen with island/breakfast bar Pergola **BBQ** Area Garden Mature Trees Fully enclosed and gated property Year of Build: 2009 **Excellent** Condition This spacious home is suitable for a family for permanent living