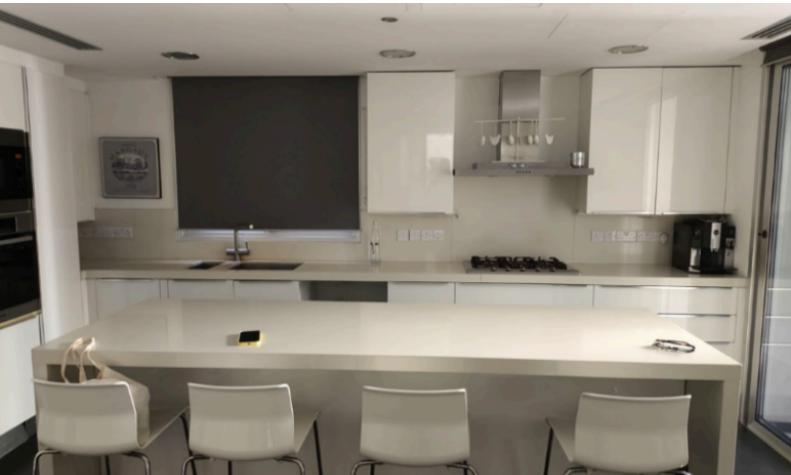

## **Outdoor Features**

- Barbecue area
- Bore Hole
- Double Garage
- Electric Shutters
- Landscape Garden
- Rear Garden
- Solar System
- Standard Garden
- Uncovered Parking

Storeroom Walk-in wardrobe for the master bedroom A/C **Underfloor Heating Electric Shutters** Security System **Thermal Insulation Double Glazed Windows** Laminated parquet floors **Fitted Wardrobes** Fitted kitchen with island/breakfast bar Pergola **BBQ** Area Garden Mature Trees Fully enclosed and gated property Year of Build: 2009 **Excellent** Condition This spacious home is suitable for a family for permanent living