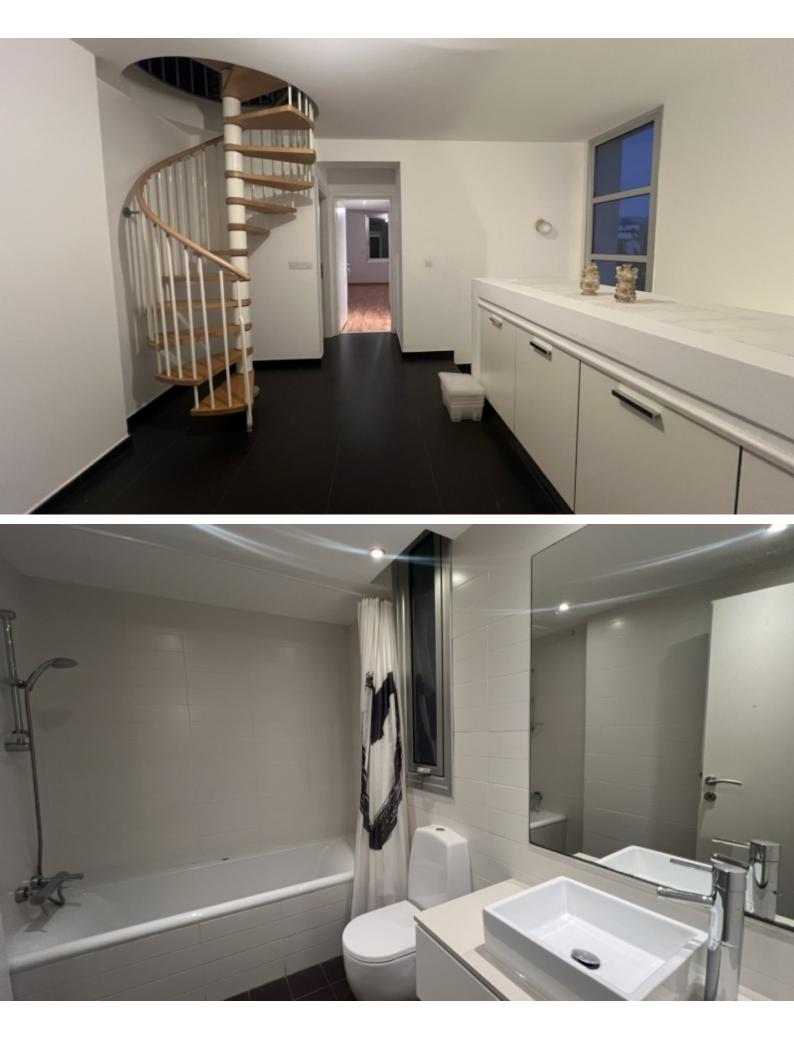

In addition, it ensures easy access to everyday essentials and services

- 4 Bedrooms
- 3 Bathrooms
- 3 En-suite + 1 Guest W/C
- 210m2 of Net Indoor area
- Plus 50m2 of Ancillary Area/Attic
- 329m2 of Plot area
- Covered Parking
- Office
- Laundry Room

## **Outdoor Features**

- Barbecue area
- Bore Hole
- Double Garage
- Electric Shutters
- Landscape Garden
- Rear Garden
- Solar System
- Standard Garden
- Uncovered Parking

Storeroom Walk-in wardrobe for the master bedroom A/C **Underfloor Heating Electric Shutters** Security System **Thermal Insulation Double Glazed Windows** Laminated parquet floors **Fitted Wardrobes** Fitted kitchen with island/breakfast bar Pergola **BBQ** Area Garden Mature Trees Fully enclosed and gated property Year of Build: 2009 **Excellent** Condition This spacious home is suitable for a family for permanent living