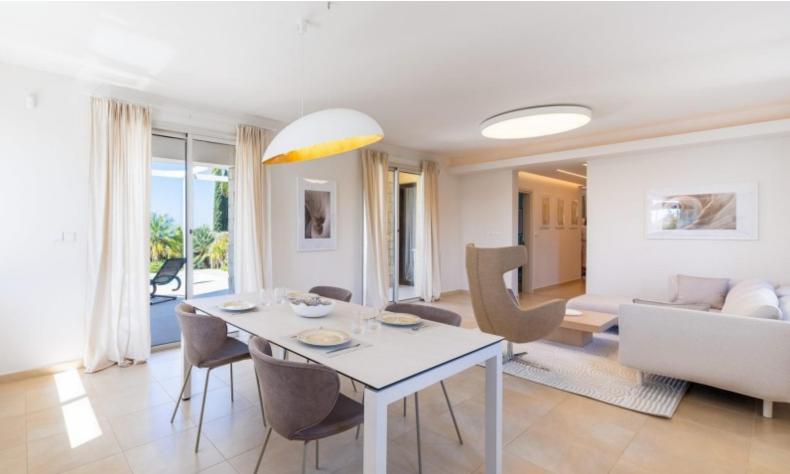

## **Description**

This stylish and modern villa, located in the desirable Secret Valley golf resort area of Kouklia, offers breathtaking panoramic sea views. The villa has been renovated to an exceptionally high standard and is fully furnished, ready for immediate occupancy. The property features four bedrooms, including one on the ground floor and three on the first floor, each with its own bathroom. On the basement level, you'll find a practical dressing room with a designated laundry area. The house is equipped with an electric heating system, and additional underfloor heating has been installed in all bathrooms for extra comfort. Each room is fitted with modern Mitsubishi air conditioners to ensure a comfortable living environment throughout the year. The roof is equipped with state-of-the-art solar panels, highlighting the villa's commitment to energy efficiency. Outside, a sparkling swimming pool with a dedicated recreation area sits right in front of the house. The villa is surrounded by a beautifully maintained garden with an automatic irrigation system, ensuring lush green surroundings year-round. This property offers a perfect blend of modern luxury and convenience, set in a serene yet accessible location.