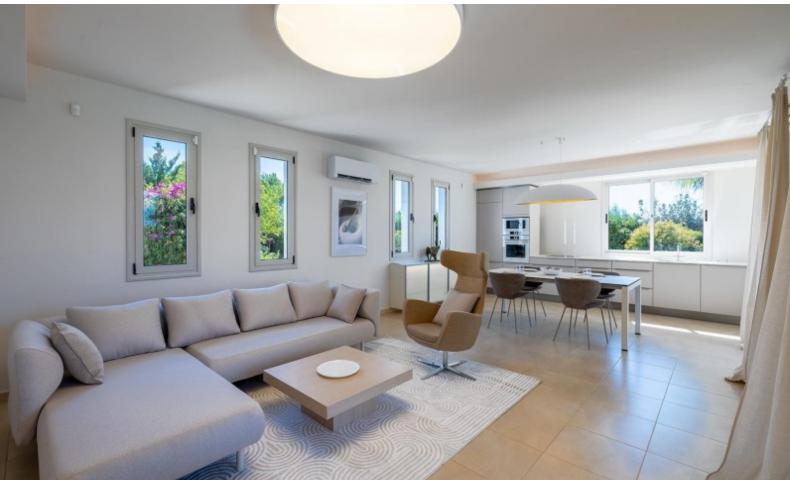

## **Description**

This stylish and modern villa, located in the desirable Secret Valley golf resort area of Kouklia, offers breathtaking panoramic sea views. The villa has been renovated to an exceptionally high standard and is fully furnished, ready for immediate occupancy. The property features four bedrooms, including one on the ground floor and three on the first floor, each with its own bathroom. On the basement level, you'll find a practical dressing room with a designated laundry area. The house is equipped with an electric heating system, and additional underfloor heating has been installed in all bathrooms for extra comfort. Each room is fitted with modern Mitsubishi air conditioners to ensure a comfortable living environment throughout the year. The roof is equipped with state-of-the-art solar panels, highlighting the villa's commitment to energy efficiency. Outside, a sparkling swimming pool with a dedicated recreation area sits right in front of the house. The villa is surrounded by a beautifully maintained garden with an automatic irrigation system, ensuring lush green surroundings year-round. This property offers a perfect blend of modern luxury and convenience, set in a serene yet accessible location.