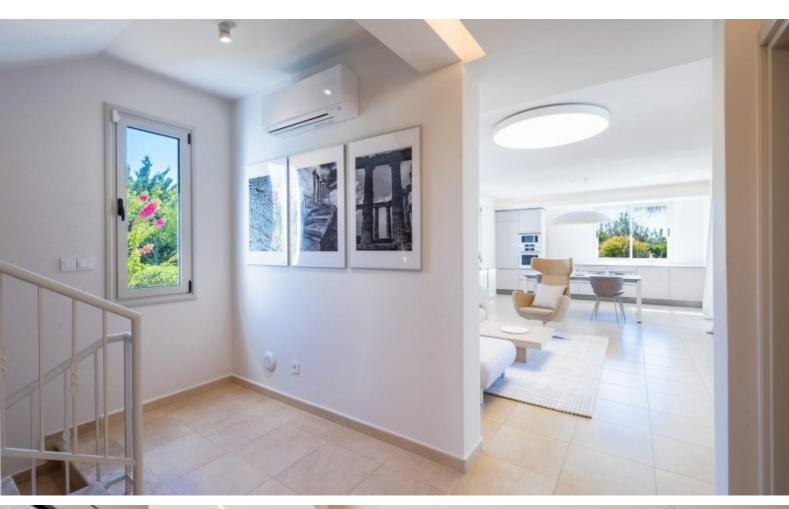

## **Description**

This stylish and modern villa, located in the desirable Secret Valley golf resort area of Kouklia, offers breathtaking panoramic sea views. The villa has been renovated to an exceptionally high standard and is fully furnished, ready for immediate occupancy. The property features four bedrooms, including one on the ground floor and three on the first floor, each with its own bathroom. On the basement level, you'll find a practical dressing room with a designated laundry area. The house is equipped with an electric heating system, and additional underfloor heating has been installed in all bathrooms for extra comfort. Each room is fitted with modern Mitsubishi air conditioners to ensure a comfortable living environment throughout the year. The roof is equipped with state-of-the-art solar panels, highlighting the villa's commitment to energy efficiency. Outside, a sparkling swimming pool with a dedicated recreation area sits right in front of the house. The villa is surrounded by a beautifully maintained garden with an automatic irrigation system, ensuring lush green surroundings year-round. This property offers a perfect blend of modern luxury and convenience, set in a serene yet accessible location.