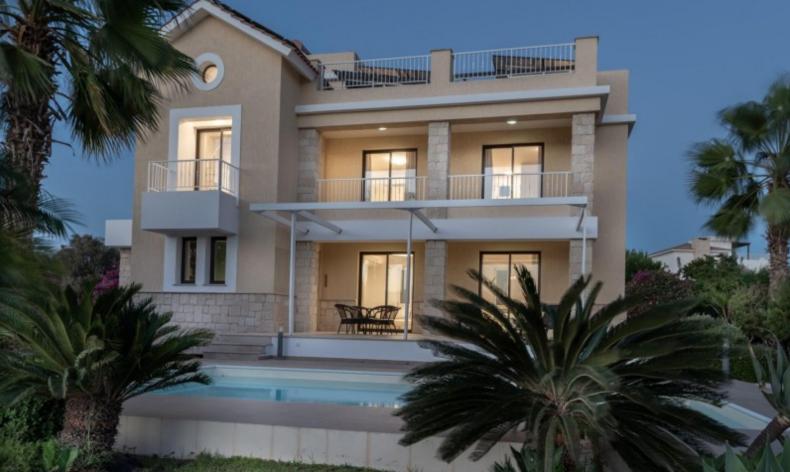

#### **Outdoor Features**

- Outdoor Shower
- Photovoltaic System
- Private pool
- Rear Garden
- Solar System

## **Description**

This stylish and modern villa, located in the desirable Secret Valley golf resort area of Kouklia, offers breathtaking panoramic sea views. The villa has been renovated to an exceptionally high standard and is fully furnished, ready for immediate occupancy. The property features four bedrooms, including one on the ground floor and three on the first floor, each with its own bathroom. On the basement level, you'll find a practical dressing room with a designated laundry area. The house is equipped with an electric heating system, and additional underfloor heating has been installed in all bathrooms for extra comfort. Each room is fitted with modern Mitsubishi air conditioners to ensure a comfortable living environment throughout the year. The roof is equipped with state-of-the-art solar panels, highlighting the villa's commitment to energy efficiency. Outside, a sparkling swimming pool with a dedicated recreation area sits right in front of the house. The villa is surrounded by a beautifully maintained garden with an automatic irrigation system, ensuring lush green surroundings year-round. This property offers a perfect blend of modern luxury and convenience, set in a serene yet accessible location.