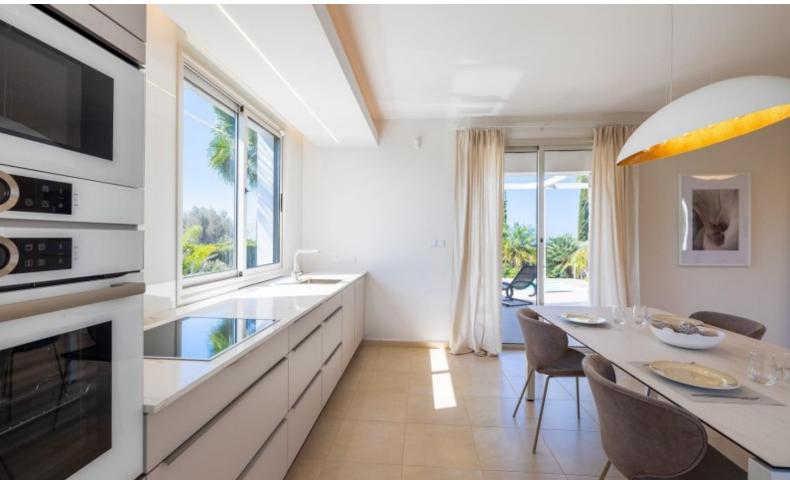

#### **Indoor Features**

- Air Conditioning
- Basement
- Central Heating
- Fitted Kitchen
- Furnished
- Pressurised Water System
- Under Floor Heating
- Water Heater
- EPC Energy Class: Pending

## **Description**

This stylish and modern villa, located in the desirable Secret Valley golf resort area of Kouklia, offers breathtaking panoramic sea views. The villa has been renovated to an exceptionally high standard and is fully furnished, ready for immediate occupancy. The property features four bedrooms, including one on the ground floor and three on the first floor, each with its own bathroom. On the basement level, you'll find a practical dressing room with a designated laundry area. The house is equipped with an electric heating system, and additional underfloor heating has been installed in all bathrooms for extra comfort. Each room is fitted with modern Mitsubishi air conditioners to ensure a comfortable living environment throughout the year. The roof is equipped with state-of-the-art solar panels, highlighting the villa's commitment to energy efficiency. Outside, a sparkling swimming pool with a dedicated recreation area sits right in front of the house. The villa is surrounded by a beautifully maintained garden with an automatic irrigation system, ensuring lush green surroundings year-round. This property offers a perfect blend of modern luxury and convenience, set in a serene yet accessible location.