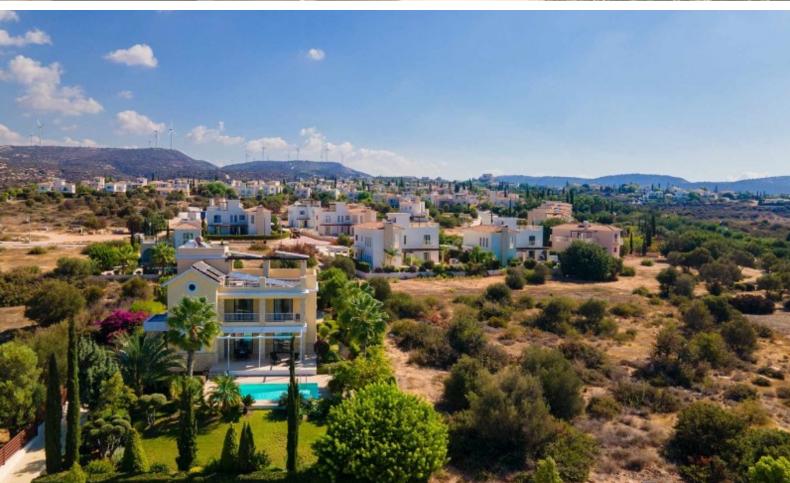

## **Description**

This stylish and modern villa, located in the desirable Secret Valley golf resort area of Kouklia, offers breathtaking panoramic sea views. The villa has been renovated to an exceptionally high standard and is fully furnished, ready for immediate occupancy. The property features four bedrooms, including one on the ground floor and three on the first floor, each with its own bathroom. On the basement level, you'll find a practical dressing room with a designated laundry area. The house is equipped with an electric heating system, and additional underfloor heating has been installed in all bathrooms for extra comfort. Each room is fitted with modern Mitsubishi air conditioners to ensure a comfortable living environment throughout the year. The roof is equipped with state-of-the-art solar panels, highlighting the villa's commitment to energy efficiency. Outside, a sparkling swimming pool with a dedicated recreation area sits right in front of the house. The villa is surrounded by a beautifully maintained garden with an automatic irrigation system, ensuring lush green surroundings year-round. This property offers a perfect blend of modern luxury and convenience, set in a serene yet accessible location.