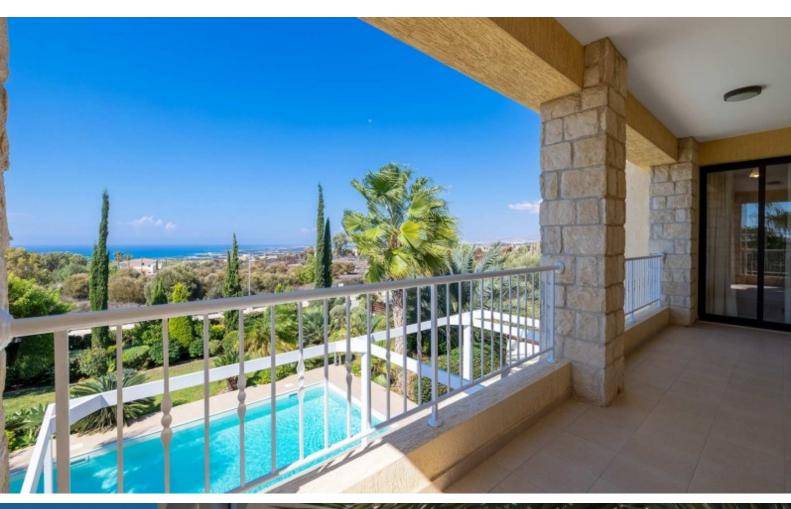

## **Description**

This stylish and modern villa, located in the desirable Secret Valley golf resort area of Kouklia, offers breathtaking panoramic sea views. The villa has been renovated to an exceptionally high standard and is fully furnished, ready for immediate occupancy. The property features four bedrooms, including one on the ground floor and three on the first floor, each with its own bathroom. On the basement level, you'll find a practical dressing room with a designated laundry area. The house is equipped with an electric heating system, and additional underfloor heating has been installed in all bathrooms for extra comfort. Each room is fitted with modern Mitsubishi air conditioners to ensure a comfortable living environment throughout the year. The roof is equipped with state-of-the-art solar panels, highlighting the villa's commitment to energy efficiency. Outside, a sparkling swimming pool with a dedicated recreation area sits right in front of the house. The villa is surrounded by a beautifully maintained garden with an automatic irrigation system, ensuring lush green surroundings year-round. This property offers a perfect blend of modern luxury and convenience, set in a serene yet accessible location.