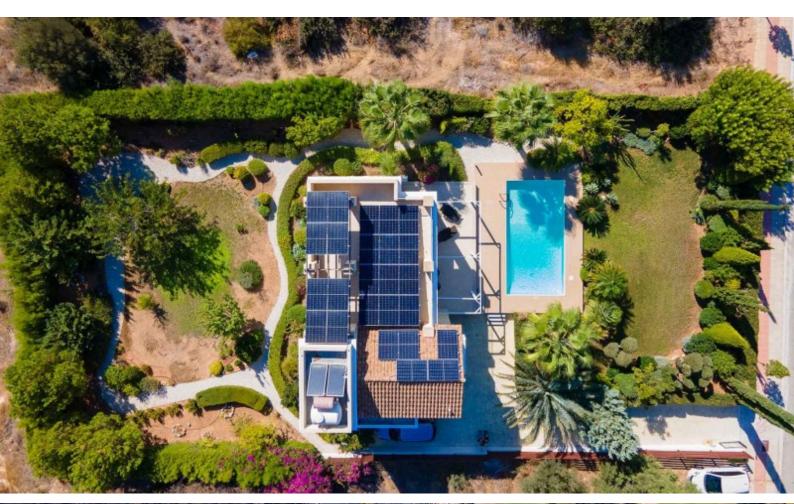

## **Key Facts**

- 4 Beds
- 3 Baths
- 257 m<sup>2</sup> Covered Area
- 1,200 m<sup>2</sup> Land Size
- Title Deed: Available

ID: 37851

#### **Outdoor Features**

- Outdoor Shower
- Photovoltaic System
- Private pool
- Rear Garden
- Solar System

## **Description**

This stylish and modern villa, located in the desirable Secret Valley golf resort area of Kouklia, offers breathtaking panoramic sea views. The villa has been renovated to an exceptionally high standard and is fully furnished, ready for immediate occupancy. The property features four bedrooms, including one on the ground floor and three on the first floor, each with its own bathroom. On the basement level, you'll find a practical dressing room with a designated laundry area. The house is equipped with an electric heating system, and additional underfloor heating has been installed in all bathrooms for extra comfort. Each room is fitted with modern Mitsubishi air conditioners to ensure a comfortable living environment throughout the year. The roof is equipped with state-of-the-art solar panels, highlighting the villa's commitment to energy efficiency. Outside, a sparkling swimming pool with a dedicated recreation area sits right in front of the house. The villa is surrounded by a beautifully maintained garden with an automatic irrigation system, ensuring lush green surroundings year-round. This property offers a perfect blend of modern luxury and convenience, set in a serene yet accessible location.