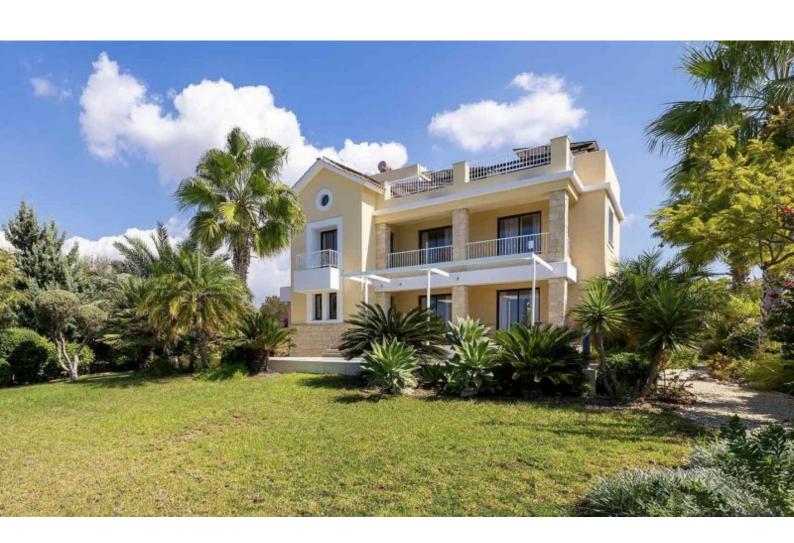

## **Description**

This stylish and modern villa, located in the desirable Secret Valley golf resort area of Kouklia, offers breathtaking panoramic sea views. The villa has been renovated to an exceptionally high standard and is fully furnished, ready for immediate occupancy. The property features four bedrooms, including one on the ground floor and three on the first floor, each with its own bathroom. On the basement level, you'll find a practical dressing room with a designated laundry area. The house is equipped with an electric heating system, and additional underfloor heating has been installed in all bathrooms for extra comfort. Each room is fitted with modern Mitsubishi air conditioners to ensure a comfortable living environment throughout the year. The roof is equipped with state-of-the-art solar panels, highlighting the villa's commitment to energy efficiency. Outside, a sparkling swimming pool with a dedicated recreation area sits right in front of the house. The villa is surrounded by a beautifully maintained garden with an automatic irrigation system, ensuring lush green surroundings year-round. This property offers a perfect blend of modern luxury and convenience, set in a serene yet accessible location.