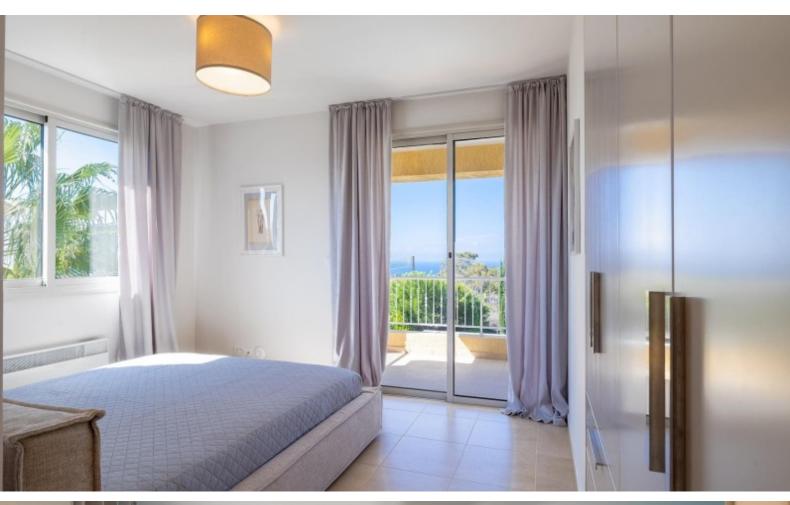

## **Description**

This stylish and modern villa, located in the desirable Secret Valley golf resort area of Kouklia, offers breathtaking panoramic sea views. The villa has been renovated to an exceptionally high standard and is fully furnished, ready for immediate occupancy. The property features four bedrooms, including one on the ground floor and three on the first floor, each with its own bathroom. On the basement level, you'll find a practical dressing room with a designated laundry area. The house is equipped with an electric heating system, and additional underfloor heating has been installed in all bathrooms for extra comfort. Each room is fitted with modern Mitsubishi air conditioners to ensure a comfortable living environment throughout the year. The roof is equipped with state-of-the-art solar panels, highlighting the villa's commitment to energy efficiency. Outside, a sparkling swimming pool with a dedicated recreation area sits right in front of the house. The villa is surrounded by a beautifully maintained garden with an automatic irrigation system, ensuring lush green surroundings year-round. This property offers a perfect blend of modern luxury and convenience, set in a serene yet accessible location.