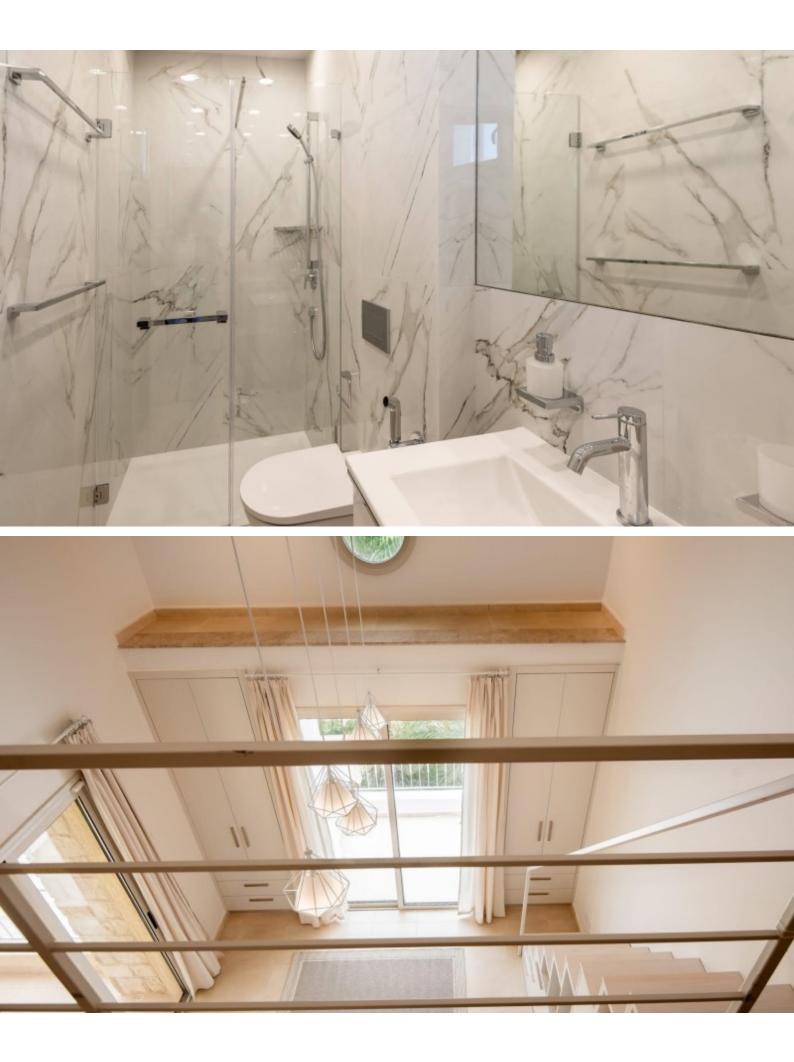

## **Description**

This stylish and modern villa, located in the desirable Secret Valley golf resort area of Kouklia, offers breathtaking panoramic sea views. The villa has been renovated to an exceptionally high standard and is fully furnished, ready for immediate occupancy. The property features four bedrooms, including one on the ground floor and three on the first floor, each with its own bathroom. On the basement level, you'll find a practical dressing room with a designated laundry area. The house is equipped with an electric heating system, and additional underfloor heating has been installed in all bathrooms for extra comfort. Each room is fitted with modern Mitsubishi air conditioners to ensure a comfortable living environment throughout the year. The roof is equipped with state-of-the-art solar panels, highlighting the villa's commitment to energy efficiency. Outside, a sparkling swimming pool with a dedicated recreation area sits right in front of the house. The villa is surrounded by a beautifully maintained garden with an automatic irrigation system, ensuring lush green surroundings year-round. This property offers a perfect blend of modern luxury and convenience, set in a serene yet accessible location.