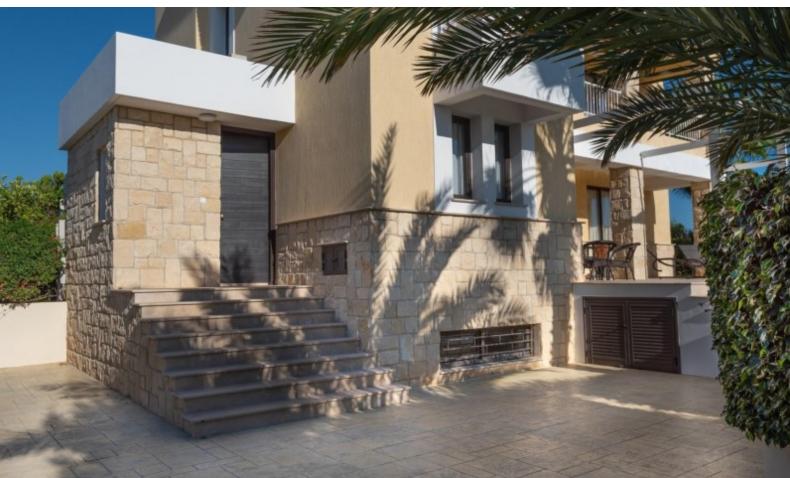

## **Description**

This stylish and modern villa, located in the desirable Secret Valley golf resort area of Kouklia, offers breathtaking panoramic sea views. The villa has been renovated to an exceptionally high standard and is fully furnished, ready for immediate occupancy. The property features four bedrooms, including one on the ground floor and three on the first floor, each with its own bathroom. On the basement level, you'll find a practical dressing room with a designated laundry area. The house is equipped with an electric heating system, and additional underfloor heating has been installed in all bathrooms for extra comfort. Each room is fitted with modern Mitsubishi air conditioners to ensure a comfortable living environment throughout the year. The roof is equipped with state-of-the-art solar panels, highlighting the villa's commitment to energy efficiency. Outside, a sparkling swimming pool with a dedicated recreation area sits right in front of the house. The villa is surrounded by a beautifully maintained garden with an automatic irrigation system, ensuring lush green surroundings year-round. This property offers a perfect blend of modern luxury and convenience, set in a serene yet accessible location.