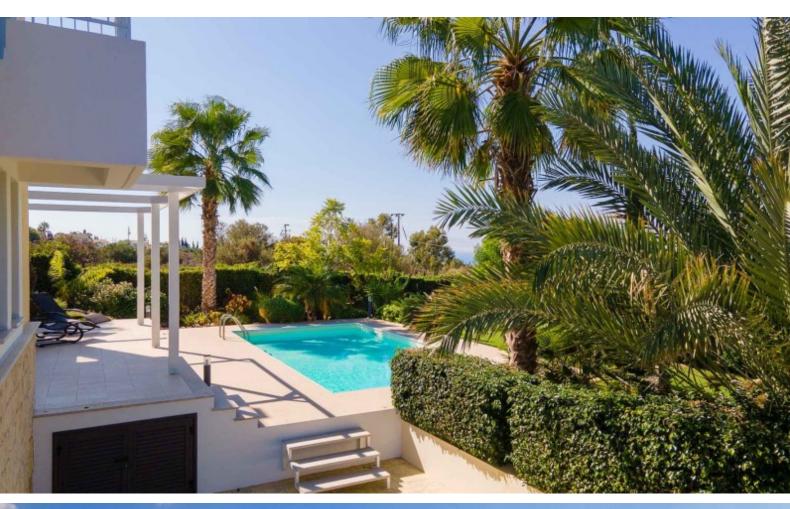

#### **Outdoor Features**

- Outdoor Shower
- Photovoltaic System
- Private pool
- Rear Garden
- Solar System

## **Description**

This stylish and modern villa, located in the desirable Secret Valley golf resort area of Kouklia, offers breathtaking panoramic sea views. The villa has been renovated to an exceptionally high standard and is fully furnished, ready for immediate occupancy. The property features four bedrooms, including one on the ground floor and three on the first floor, each with its own bathroom. On the basement level, you'll find a practical dressing room with a designated laundry area. The house is equipped with an electric heating system, and additional underfloor heating has been installed in all bathrooms for extra comfort. Each room is fitted with modern Mitsubishi air conditioners to ensure a comfortable living environment throughout the year. The roof is equipped with state-of-the-art solar panels, highlighting the villa's commitment to energy efficiency. Outside, a sparkling swimming pool with a dedicated recreation area sits right in front of the house. The villa is surrounded by a beautifully maintained garden with an automatic irrigation system, ensuring lush green surroundings year-round. This property offers a perfect blend of modern luxury and convenience, set in a serene yet accessible location.