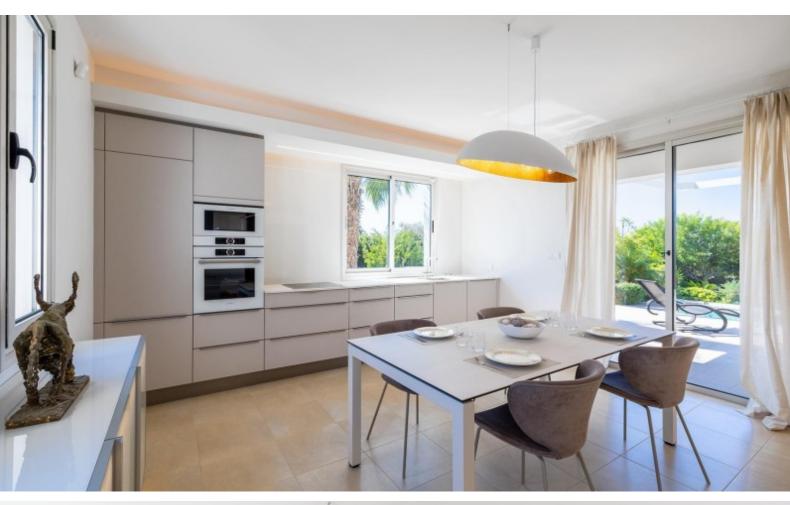

## **Description**

This stylish and modern villa, located in the desirable Secret Valley golf resort area of Kouklia, offers breathtaking panoramic sea views. The villa has been renovated to an exceptionally high standard and is fully furnished, ready for immediate occupancy. The property features four bedrooms, including one on the ground floor and three on the first floor, each with its own bathroom. On the basement level, you'll find a practical dressing room with a designated laundry area. The house is equipped with an electric heating system, and additional underfloor heating has been installed in all bathrooms for extra comfort. Each room is fitted with modern Mitsubishi air conditioners to ensure a comfortable living environment throughout the year. The roof is equipped with state-of-the-art solar panels, highlighting the villa's commitment to energy efficiency. Outside, a sparkling swimming pool with a dedicated recreation area sits right in front of the house. The villa is surrounded by a beautifully maintained garden with an automatic irrigation system, ensuring lush green surroundings year-round. This property offers a perfect blend of modern luxury and convenience, set in a serene yet accessible location.