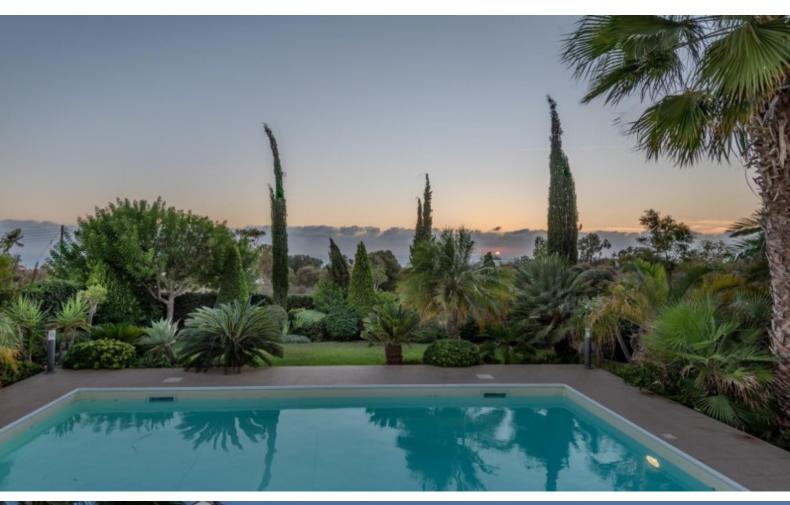

#### **Outdoor Features**

- Outdoor Shower
- Photovoltaic System
- Private pool
- Rear Garden
- Solar System

## **Description**

This stylish and modern villa, located in the desirable Secret Valley golf resort area of Kouklia, offers breathtaking panoramic sea views. The villa has been renovated to an exceptionally high standard and is fully furnished, ready for immediate occupancy. The property features four bedrooms, including one on the ground floor and three on the first floor, each with its own bathroom. On the basement level, you'll find a practical dressing room with a designated laundry area. The house is equipped with an electric heating system, and additional underfloor heating has been installed in all bathrooms for extra comfort. Each room is fitted with modern Mitsubishi air conditioners to ensure a comfortable living environment throughout the year. The roof is equipped with state-of-the-art solar panels, highlighting the villa's commitment to energy efficiency. Outside, a sparkling swimming pool with a dedicated recreation area sits right in front of the house. The villa is surrounded by a beautifully maintained garden with an automatic irrigation system, ensuring lush green surroundings year-round. This property offers a perfect blend of modern luxury and convenience, set in a serene yet accessible location.