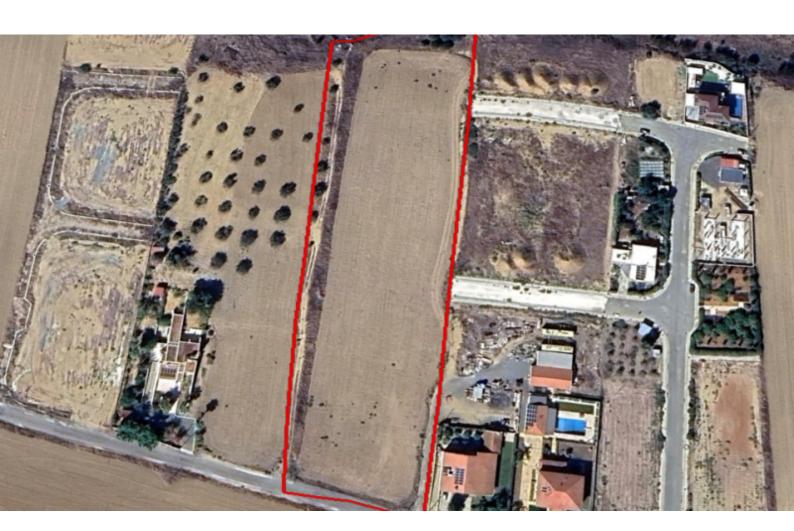

# Residential Land 12,208 SQM For Sale

### **Key Facts**

• Residential Land

• 12,208 m<sup>2</sup> Land Size

• 60% Building Density

• Site Coverage: 35%

• Floors: 2

• Height: 8.3m

• Title Deed: Available

#### **Description**

Huge Residential Land Parcel For Sale in Pano Deftera, Nicosia Located in a peaceful and attractive environment It is only a short distance from the community center and amenities! Additionally, it conveniently offers easy access to the Deftera - Lakatamia connecting road!

95% Falls within the Residential Zone 5% Falls within the protection Zone

12,208m2 of Land area
Around 75m of Road Frontage
60% of Building Density
35% of Site Coverage
Up to 2 floors and a height of 8.3m
Access to a registered road from 3 points
All development infrastructures are in place
This land is suitable for the division of plots and residential development