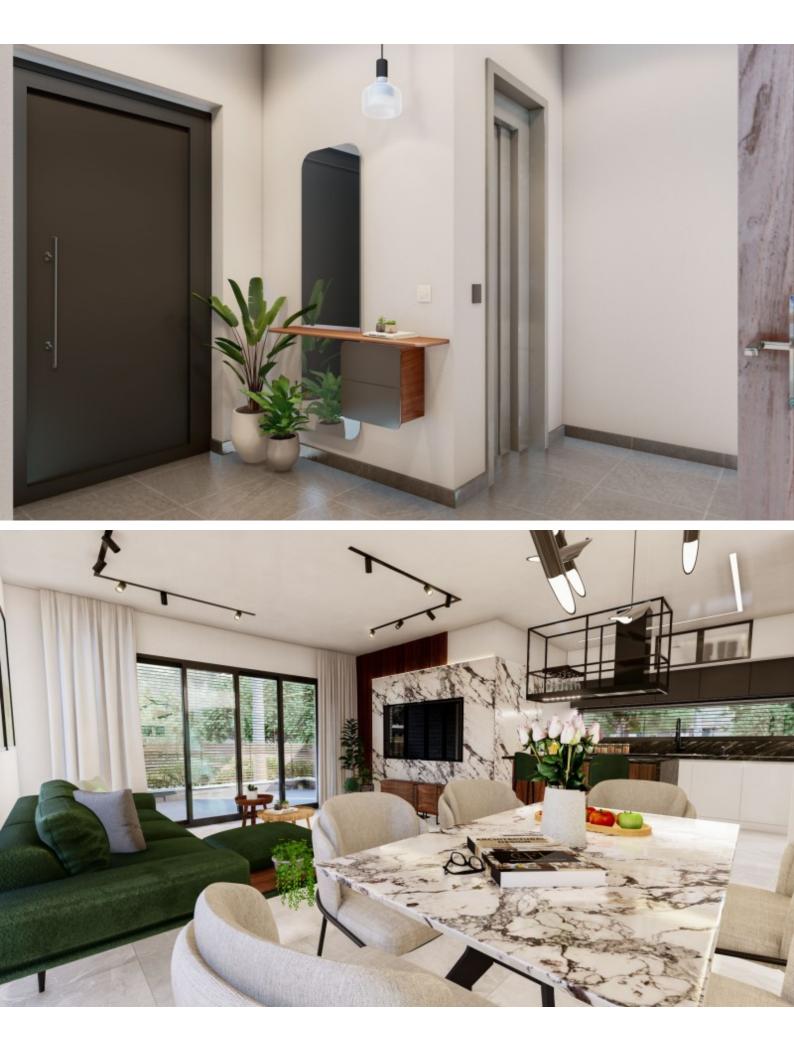

#### **Indoor Features**

- Air Conditioning
- Covered Parking
- Elevator
- Fitted Kitchen
- Guest Toilet
- Jacuzzi
- Master Bed
- Open-plan
- Playroom
- Utility Room
- Water Heater
- EPC Energy Class: Pending

12m2 of Uncovered Veranda

300m2 of Plot area (Approx)

Covered and uncovered parking, side-by-side

Office

Laundry Room

Maids Room

Storeroom A/C Smart home system Elevator Fitted kitchen with island Fitted Wardrboes Walk-in wardrobe for the master bedroom Open Plan BBQ Area Garden Delivery Time: December 2025 This exceptional home presents a compelling investment opportunity with strong yield potential! It is ideal for a family for permanent living or as a holiday home