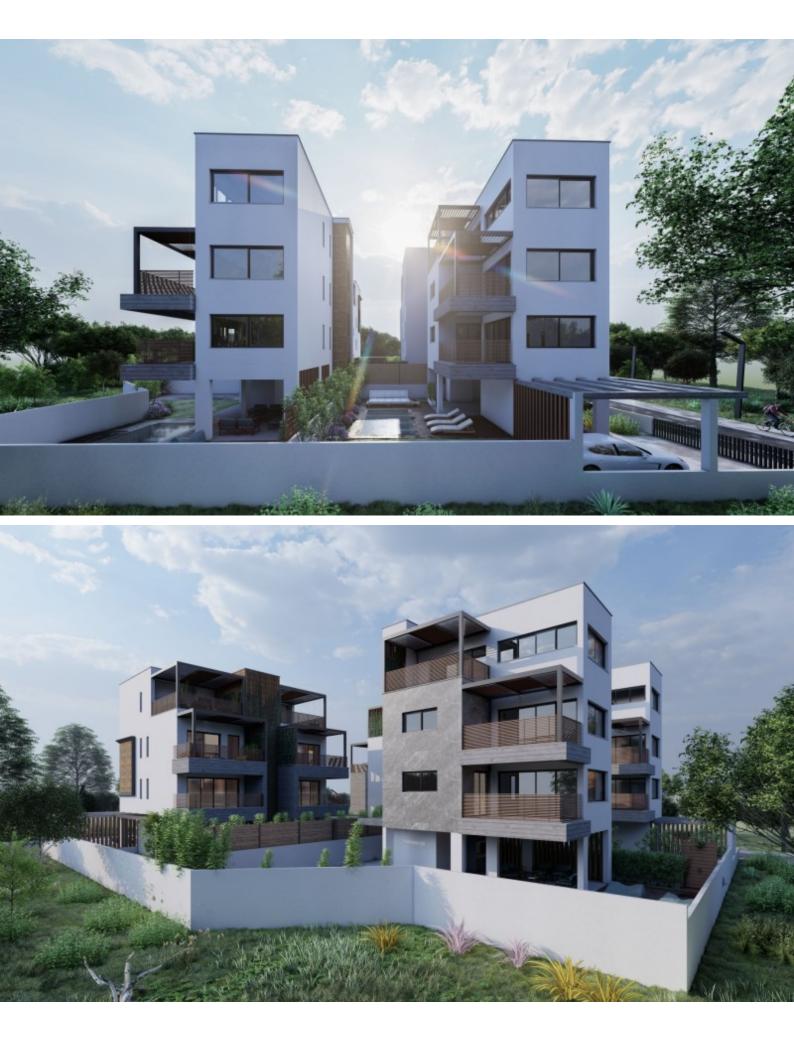

### **Outdoor Features**

- Barbecue area
- Private pool
- Rear Garden
- Roof Garden
- Solar System
- Standard Garden
- Uncovered Parking

Remarkable 3 + 1 Bedroom Semi-Detached Villa For Sale in Potamos Germasogeia, Limassol

Nestled in a highly desirable location, this property offers a peaceful and attractive setting

It benefits from proximity to the seafront, the highway, and a wide range of local amenities

Cul-de-sac!

Next to a green area

Swimming Pool and Jacuzzi!

Roof Garden

3 Bedrooms + 1 Maids Room

3 Bathrooms

1 Ensuite +1 Family Bathroom + 1 Guest W/C with Shower

Additional Guest W/C

243m2 of Net Indoor area

27m2 of Covered Verandas

12m2 of Uncovered Veranda

300m2 of Plot area (Approx)

Covered and uncovered parking, side-by-side

Office

Laundry Room

Maids Room

Storeroom A/C Smart home system Elevator Fitted kitchen with island Fitted Wardrboes Walk-in wardrobe for the master bedroom Open Plan BBQ Area Garden Delivery Time: December 2025 This exceptional home presents a compelling investment opportunity with strong yield potential! It is ideal for a family for permanent living or as a holiday home