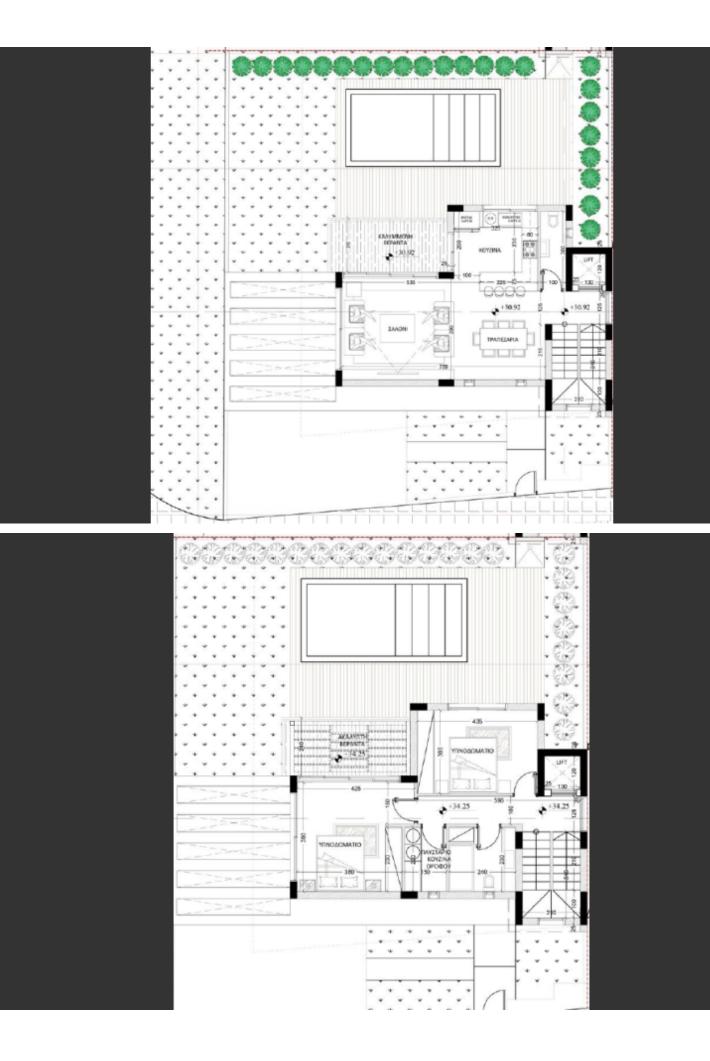

## **Key Facts**

- 4 Beds
- 3 Baths
- 243 m<sup>2</sup> Covered Area
- 300 m<sup>2</sup> Land Size
- 27 m<sup>2</sup> Covered Verandas
- Uncovered verandas: 12m<sup>2</sup>
- New Build
- Title Deed: Available

Swimming Pool and Jacuzzi!

Roof Garden

3 Bedrooms + 1 Maids Room

3 Bathrooms

1 Ensuite +1 Family Bathroom + 1 Guest W/C with Shower

Additional Guest W/C

243m2 of Net Indoor area

27m2 of Covered Verandas

12m2 of Uncovered Veranda

300m2 of Plot area (Approx)

Covered and uncovered parking, side-by-side

Office

Laundry Room

Maids Room

Storeroom A/C Smart home system Elevator Fitted kitchen with island Fitted Wardrboes Walk-in wardrobe for the master bedroom Open Plan BBQ Area Garden Delivery Time: December 2025 This exceptional home presents a compelling investment opportunity with strong yield potential! It is ideal for a family for permanent living or as a holiday home