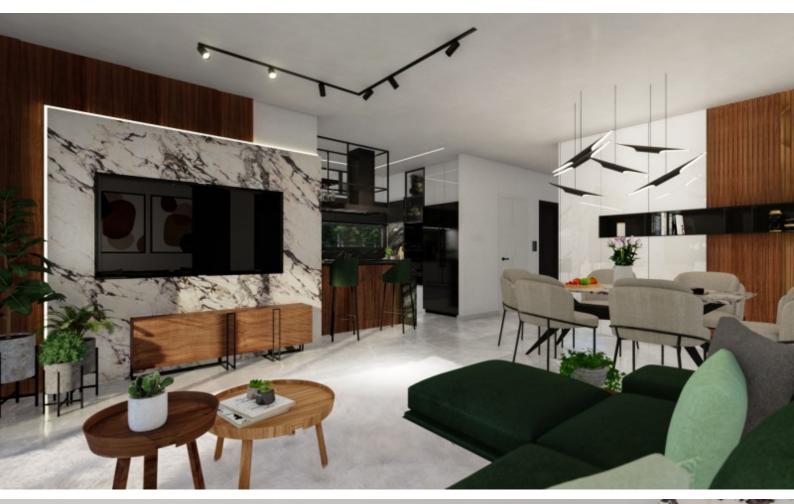

#### **Indoor Features**

- Air Conditioning
- Covered Parking
- Elevator
- Fitted Kitchen
- Guest Toilet
- Jacuzzi
- Master Bed
- Open-plan
- Playroom
- Utility Room
- Water Heater
- EPC Energy Class: Pending

12m2 of Uncovered Veranda

300m2 of Plot area (Approx)

Covered and uncovered parking, side-by-side

Office

Laundry Room

Maids Room

Storeroom A/C Smart home system Elevator Fitted kitchen with island Fitted Wardrboes Walk-in wardrobe for the master bedroom Open Plan BBQ Area Garden Delivery Time: December 2025 This exceptional home presents a compelling investment opportunity with strong yield potential! It is ideal for a family for permanent living or as a holiday home