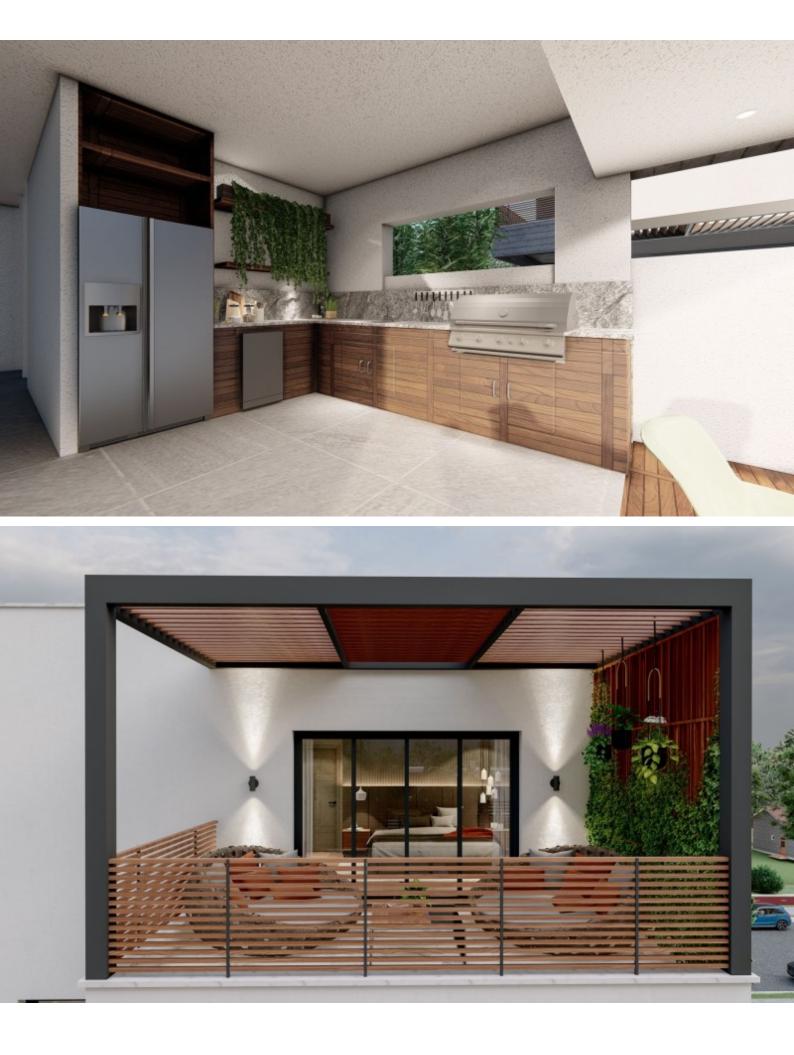

#### **Indoor Features**

- Air Conditioning
- Covered Parking
- Elevator
- Fitted Kitchen
- Guest Toilet
- Jacuzzi
- Master Bed
- Open-plan
- Playroom
- Utility Room
- Water Heater
- EPC Energy Class: Pending

### **Outdoor Features**

- Barbecue area
- Private pool
- Rear Garden
- Roof Garden
- Solar System
- Standard Garden
- Uncovered Parking

Remarkable 3 + 1 Bedroom Semi-Detached Villa For Sale in Potamos Germasogeia, Limassol

12m2 of Uncovered Veranda

300m2 of Plot area (Approx)

Covered and uncovered parking, side-by-side

Office

Laundry Room

Maids Room

Storeroom A/C Smart home system Elevator Fitted kitchen with island Fitted Wardrboes Walk-in wardrobe for the master bedroom Open Plan BBQ Area Garden Delivery Time: December 2025 This exceptional home presents a compelling investment opportunity with strong yield potential! It is ideal for a family for permanent living or as a holiday home