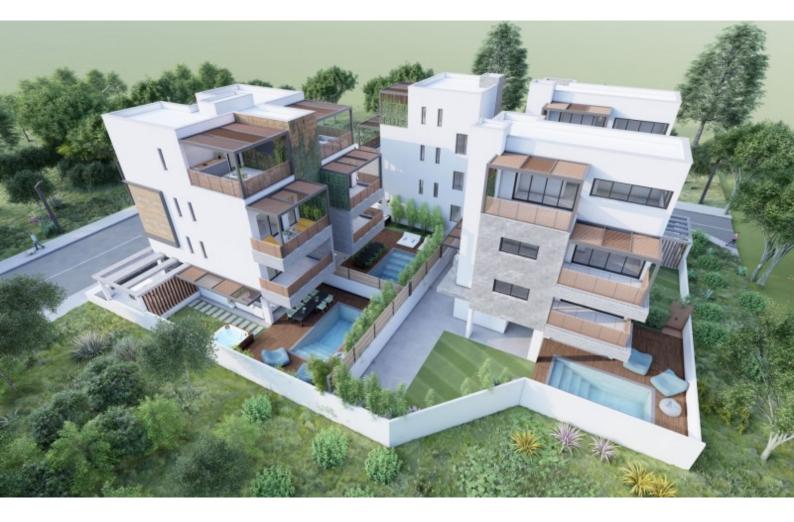

### **Outdoor Features**

- Barbecue area
- Private pool
- Rear Garden
- Roof Garden
- Solar System
- Standard Garden
- Uncovered Parking

Remarkable 3 + 1 Bedroom Semi-Detached Villa For Sale in Potamos Germasogeia, Limassol

Swimming Pool and Jacuzzi!

Roof Garden

3 Bedrooms + 1 Maids Room

3 Bathrooms

1 Ensuite +1 Family Bathroom + 1 Guest W/C with Shower

Additional Guest W/C

243m2 of Net Indoor area

27m2 of Covered Verandas

12m2 of Uncovered Veranda

300m2 of Plot area (Approx)

Covered and uncovered parking, side-by-side

Office

Laundry Room

Maids Room

Storeroom A/C Smart home system Elevator Fitted kitchen with island Fitted Wardrboes Walk-in wardrobe for the master bedroom Open Plan BBQ Area Garden Delivery Time: December 2025 This exceptional home presents a compelling investment opportunity with strong yield potential! It is ideal for a family for permanent living or as a holiday home