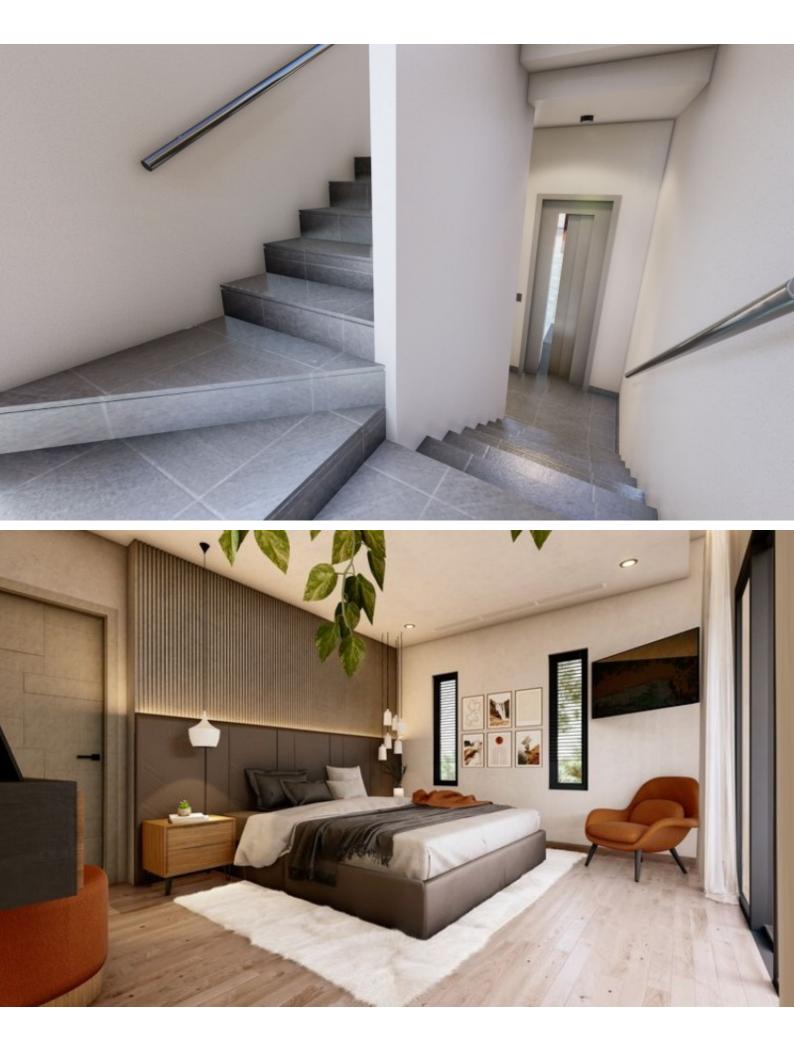

## **Key Facts**

- 4 Beds
- 3 Baths
- 243 m<sup>2</sup> Covered Area
- 300 m<sup>2</sup> Land Size
- 27 m<sup>2</sup> Covered Verandas
- Uncovered verandas: 12m<sup>2</sup>
- New Build
- Title Deed: Available

#### **Indoor Features**

- Air Conditioning
- Covered Parking
- Elevator
- Fitted Kitchen
- Guest Toilet
- Jacuzzi
- Master Bed
- Open-plan
- Playroom
- Utility Room
- Water Heater
- EPC Energy Class: Pending

Swimming Pool and Jacuzzi!

Roof Garden

3 Bedrooms + 1 Maids Room

3 Bathrooms

1 Ensuite +1 Family Bathroom + 1 Guest W/C with Shower

Additional Guest W/C

243m2 of Net Indoor area

27m2 of Covered Verandas