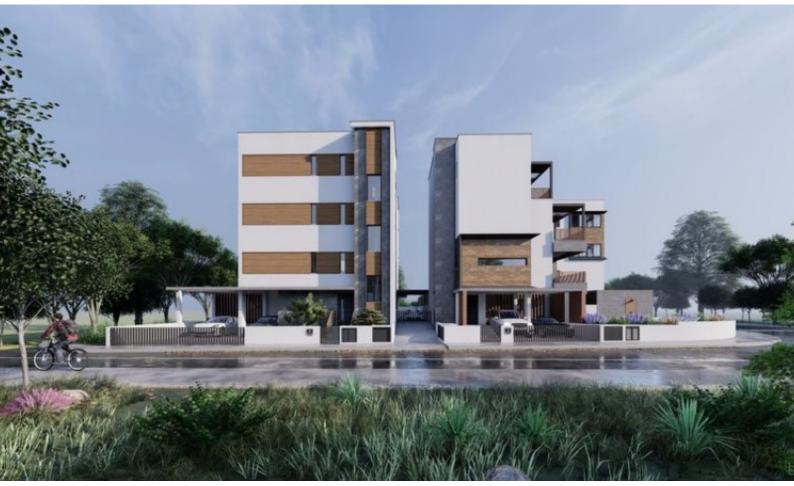

### **Outdoor Features**

- Barbecue area
- Private pool
- Rear Garden
- Roof Garden
- Solar System
- Standard Garden
- Uncovered Parking

Remarkable 3 + 1 Bedroom Semi-Detached Villa For Sale in Potamos Germasogeia, Limassol

Nestled in a highly desirable location, this property offers a peaceful and attractive setting

It benefits from proximity to the seafront, the highway, and a wide range of local amenities

Cul-de-sac!

Next to a green area

Swimming Pool and Jacuzzi!

Roof Garden

3 Bedrooms + 1 Maids Room

3 Bathrooms

1 Ensuite +1 Family Bathroom + 1 Guest W/C with Shower

Additional Guest W/C

243m2 of Net Indoor area

27m2 of Covered Verandas

12m2 of Uncovered Veranda

300m2 of Plot area (Approx)

Covered and uncovered parking, side-by-side

Office

Laundry Room

Maids Room

Storeroom A/C Smart home system Elevator Fitted kitchen with island Fitted Wardrboes Walk-in wardrobe for the master bedroom Open Plan BBQ Area Garden Delivery Time: December 2025 This exceptional home presents a compelling investment opportunity with strong yield potential! It is ideal for a family for permanent living or as a holiday home