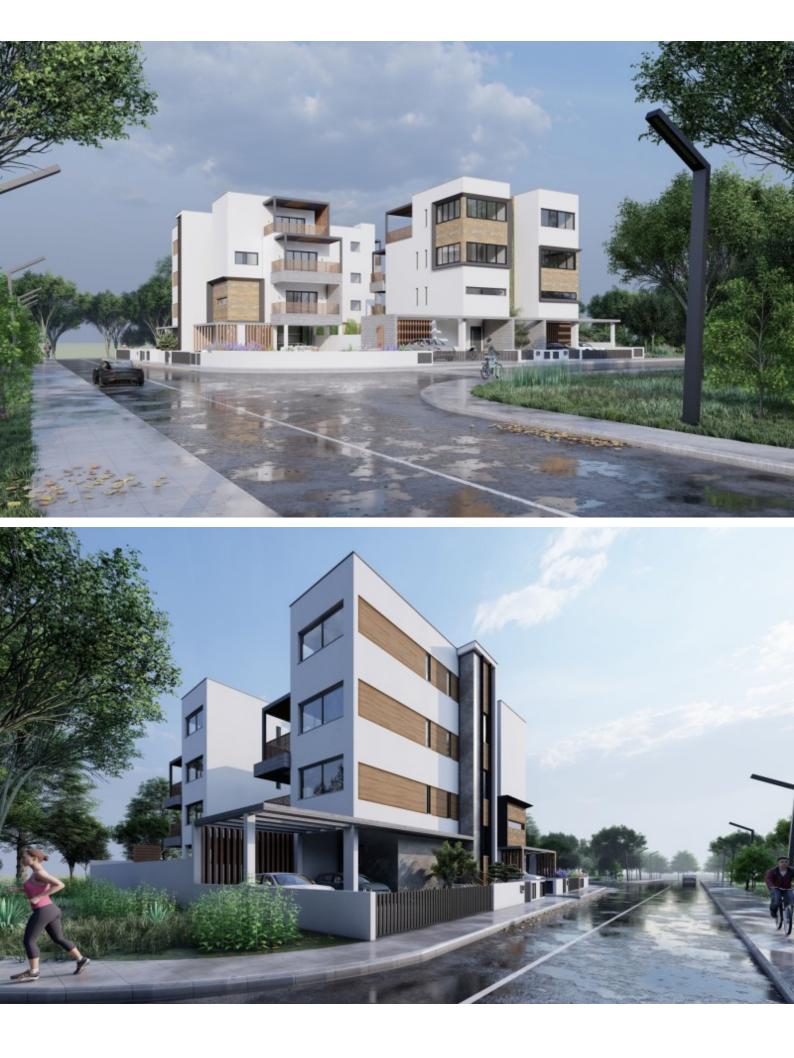

### **Outdoor Features**

- Barbecue area
- Private pool
- Rear Garden
- Roof Garden
- Solar System
- Standard Garden
- Uncovered Parking

Remarkable 3 + 1 Bedroom Semi-Detached Villa For Sale in Potamos Germasogeia, Limassol

Nestled in a highly desirable location, this property offers a peaceful and attractive setting

It benefits from proximity to the seafront, the highway, and a wide range of local amenities

Cul-de-sac!

Next to a green area

Swimming Pool and Jacuzzi!

Roof Garden

3 Bedrooms + 1 Maids Room

3 Bathrooms

1 Ensuite +1 Family Bathroom + 1 Guest W/C with Shower

Additional Guest W/C

243m2 of Net Indoor area

27m2 of Covered Verandas

12m2 of Uncovered Veranda

300m2 of Plot area (Approx)

Covered and uncovered parking, side-by-side

Office

Laundry Room

Maids Room

Storeroom A/C Smart home system Elevator Fitted kitchen with island Fitted Wardrboes Walk-in wardrobe for the master bedroom Open Plan BBQ Area Garden Delivery Time: December 2025 This exceptional home presents a compelling investment opportunity with strong yield potential! It is ideal for a family for permanent living or as a holiday home