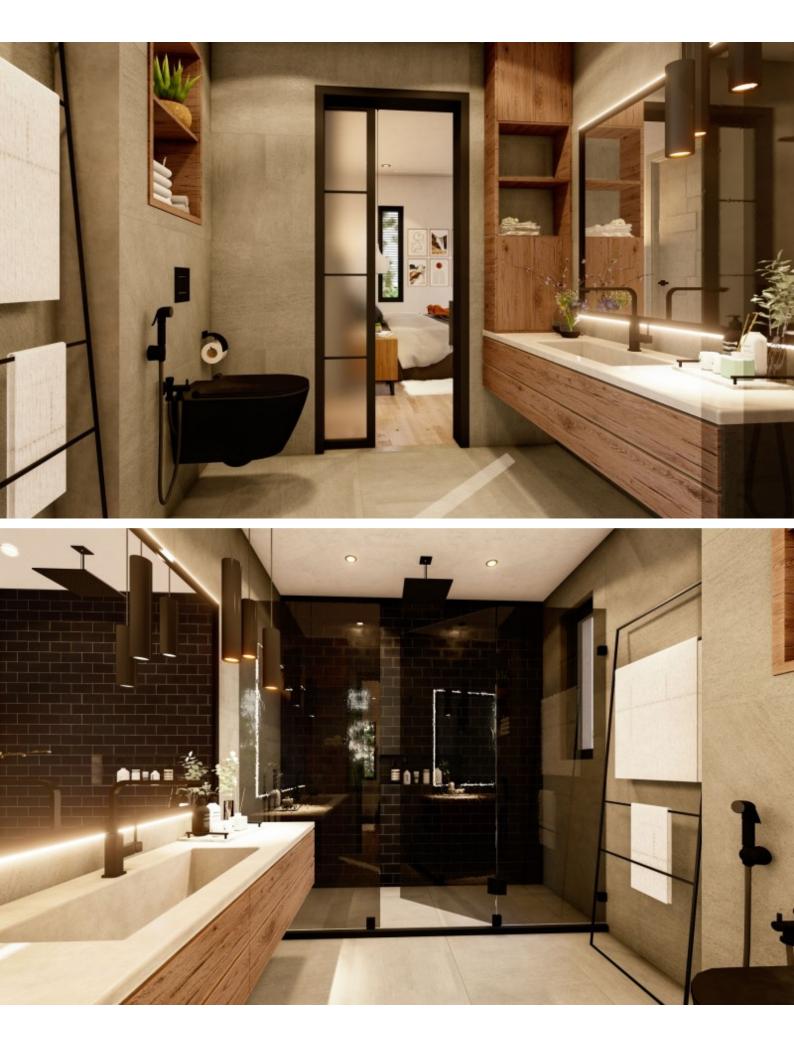

## **Key Facts**

- 4 Beds
- 3 Baths
- 243 m<sup>2</sup> Covered Area
- 300 m<sup>2</sup> Land Size
- 27 m<sup>2</sup> Covered Verandas
- Uncovered verandas: 12m<sup>2</sup>
- New Build
- Title Deed: Available

Swimming Pool and Jacuzzi!

Roof Garden

3 Bedrooms + 1 Maids Room

3 Bathrooms

1 Ensuite +1 Family Bathroom + 1 Guest W/C with Shower

Additional Guest W/C

243m2 of Net Indoor area

27m2 of Covered Verandas