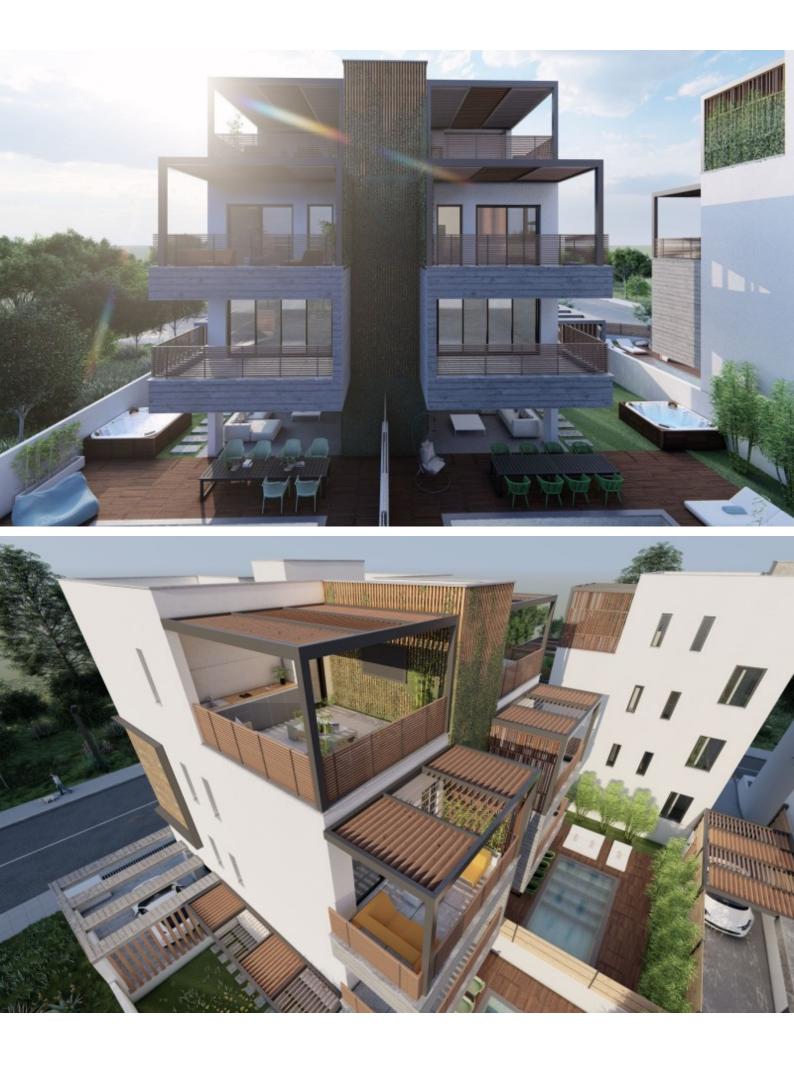

### **Outdoor Features**

- Barbecue area
- Private pool
- Rear Garden
- Roof Garden
- Solar System
- Standard Garden
- Uncovered Parking

Remarkable 3 + 1 Bedroom Semi-Detached Villa For Sale in Potamos Germasogeia, Limassol

Swimming Pool and Jacuzzi!

Roof Garden

3 Bedrooms + 1 Maids Room

3 Bathrooms

1 Ensuite +1 Family Bathroom + 1 Guest W/C with Shower

Additional Guest W/C

243m2 of Net Indoor area

27m2 of Covered Verandas

12m2 of Uncovered Veranda

300m2 of Plot area (Approx)

Covered and uncovered parking, side-by-side

Office

Laundry Room

Maids Room

Storeroom A/C Smart home system Elevator Fitted kitchen with island Fitted Wardrboes Walk-in wardrobe for the master bedroom Open Plan BBQ Area Garden Delivery Time: December 2025 This exceptional home presents a compelling investment opportunity with strong yield potential! It is ideal for a family for permanent living or as a holiday home