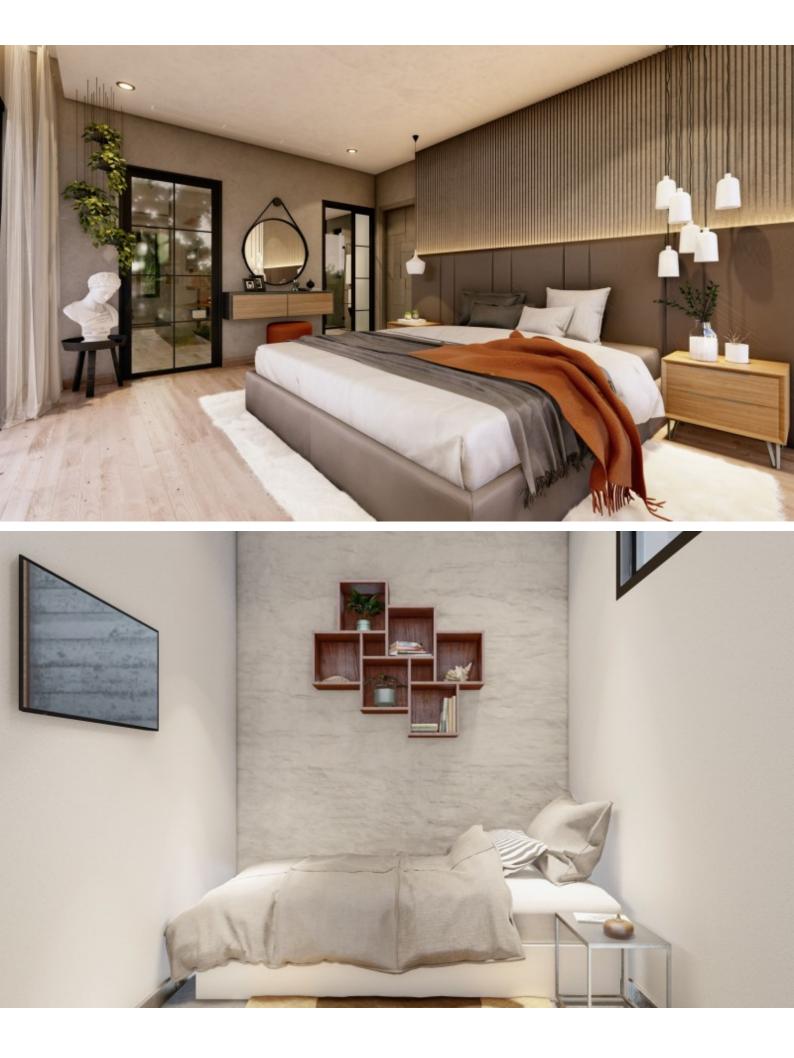

## **Key Facts**

- 4 Beds
- 3 Baths
- 243 m<sup>2</sup> Covered Area
- 300 m<sup>2</sup> Land Size
- 27 m<sup>2</sup> Covered Verandas
- Uncovered verandas: 12m<sup>2</sup>
- New Build
- Title Deed: Available

Swimming Pool and Jacuzzi!

Roof Garden

3 Bedrooms + 1 Maids Room

3 Bathrooms

1 Ensuite +1 Family Bathroom + 1 Guest W/C with Shower

Additional Guest W/C

243m2 of Net Indoor area

27m2 of Covered Verandas