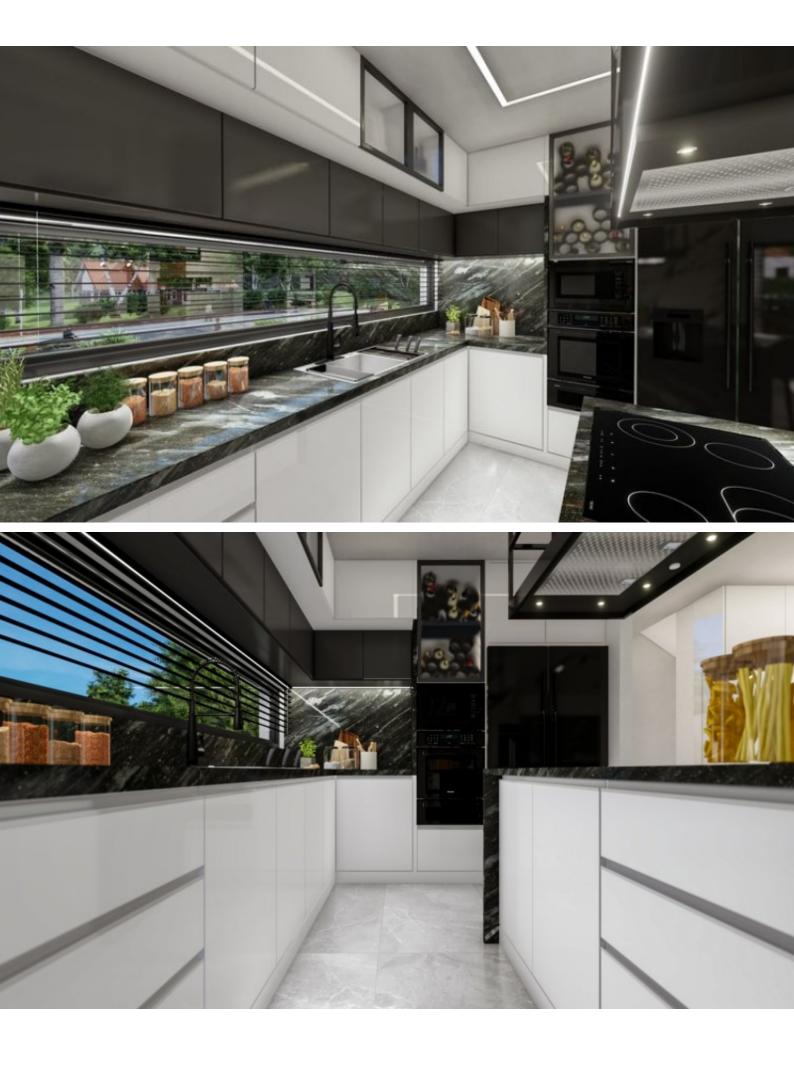

#### **Indoor Features**

- Air Conditioning
- Covered Parking
- Elevator
- Fitted Kitchen
- Guest Toilet
- Jacuzzi
- Master Bed
- Open-plan
- Playroom
- Utility Room
- Water Heater
- EPC Energy Class: Pending

12m2 of Uncovered Veranda

300m2 of Plot area (Approx)

Covered and uncovered parking, side-by-side

Office

Laundry Room

Maids Room

Storeroom A/C Smart home system Elevator Fitted kitchen with island Fitted Wardrboes Walk-in wardrobe for the master bedroom Open Plan BBQ Area Garden Delivery Time: December 2025 This exceptional home presents a compelling investment opportunity with strong yield potential! It is ideal for a family for permanent living or as a holiday home