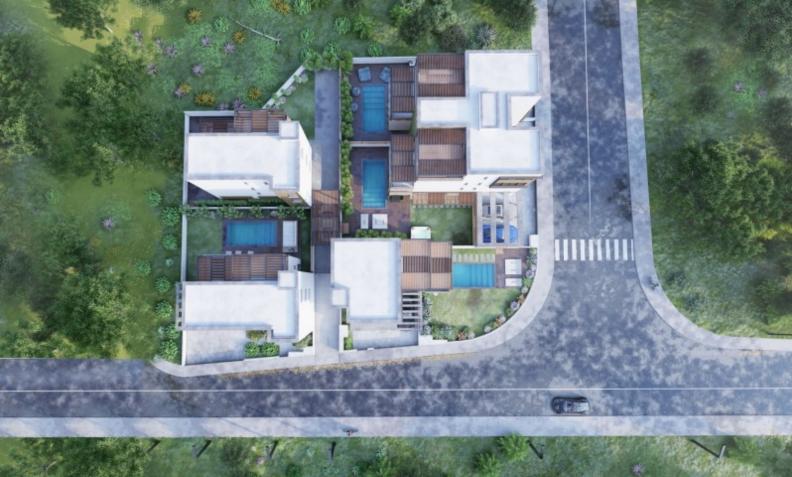

### **Outdoor Features**

- Barbecue area
- Private pool
- Rear Garden
- Roof Garden
- Solar System
- Standard Garden
- Uncovered Parking

Remarkable 3 + 1 Bedroom Semi-Detached Villa For Sale in Potamos Germasogeia, Limassol

Nestled in a highly desirable location, this property offers a peaceful and attractive setting

It benefits from proximity to the seafront, the highway, and a wide range of local amenities

Cul-de-sac!

Next to a green area

Swimming Pool and Jacuzzi!

Roof Garden

3 Bedrooms + 1 Maids Room

3 Bathrooms

1 Ensuite +1 Family Bathroom + 1 Guest W/C with Shower

Additional Guest W/C

243m2 of Net Indoor area

27m2 of Covered Verandas