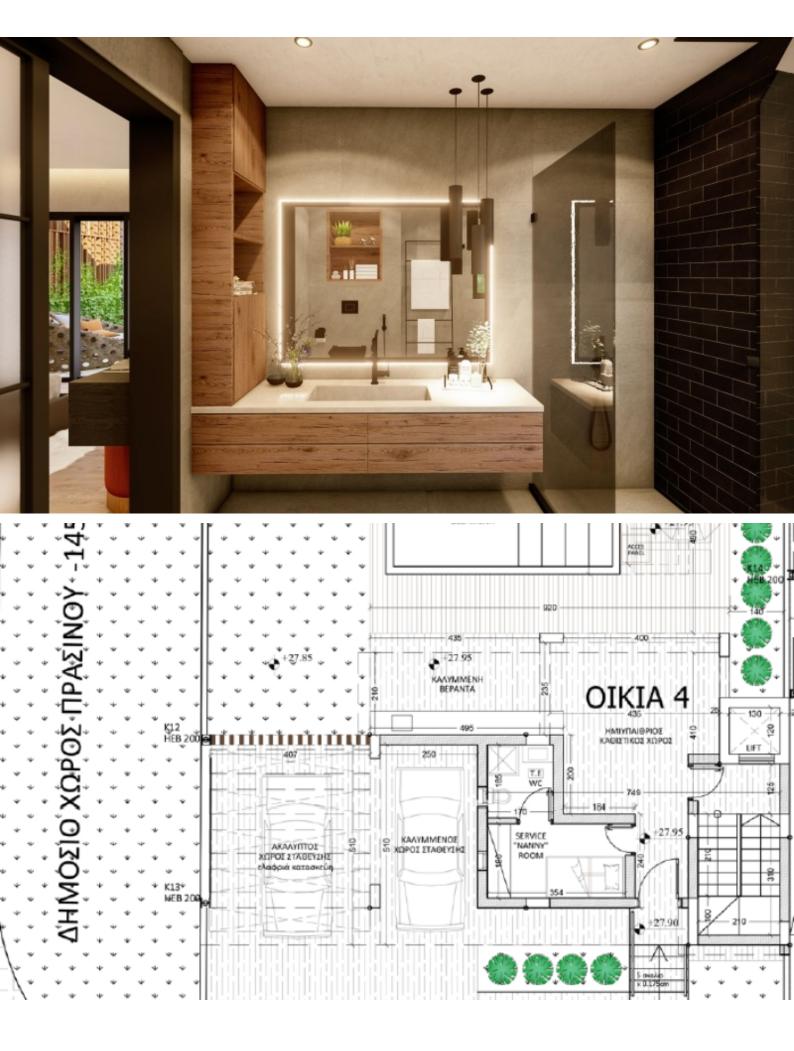

#### **Indoor Features**

- Air Conditioning
- Covered Parking
- Elevator
- Fitted Kitchen
- Guest Toilet
- Jacuzzi
- Master Bed
- Open-plan
- Playroom
- Utility Room
- Water Heater
- EPC Energy Class: Pending

### **Outdoor Features**

- Barbecue area
- Private pool
- Rear Garden
- Roof Garden
- Solar System
- Standard Garden
- Uncovered Parking

Remarkable 3 + 1 Bedroom Semi-Detached Villa For Sale in Potamos Germasogeia, Limassol

Swimming Pool and Jacuzzi!

Roof Garden

3 Bedrooms + 1 Maids Room

3 Bathrooms

1 Ensuite +1 Family Bathroom + 1 Guest W/C with Shower

Additional Guest W/C

243m2 of Net Indoor area

27m2 of Covered Verandas