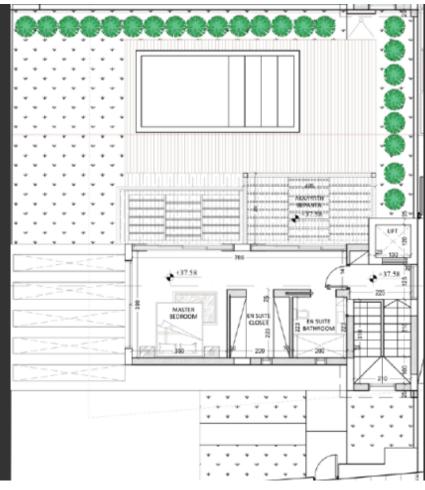

## **Key Facts**

- 4 Beds
- 3 Baths
- 243 m<sup>2</sup> Covered Area
- 300 m<sup>2</sup> Land Size
- 27 m<sup>2</sup> Covered Verandas
- Uncovered verandas: 12m<sup>2</sup>
- New Build
- Title Deed: Available

Swimming Pool and Jacuzzi!

Roof Garden

3 Bedrooms + 1 Maids Room

3 Bathrooms

1 Ensuite +1 Family Bathroom + 1 Guest W/C with Shower

Additional Guest W/C

243m2 of Net Indoor area

27m2 of Covered Verandas

12m2 of Uncovered Veranda

300m2 of Plot area (Approx)

Covered and uncovered parking, side-by-side

Office

Laundry Room

Maids Room

Storeroom A/C Smart home system Elevator Fitted kitchen with island Fitted Wardrboes Walk-in wardrobe for the master bedroom Open Plan BBQ Area Garden Delivery Time: December 2025 This exceptional home presents a compelling investment opportunity with strong yield potential! It is ideal for a family for permanent living or as a holiday home