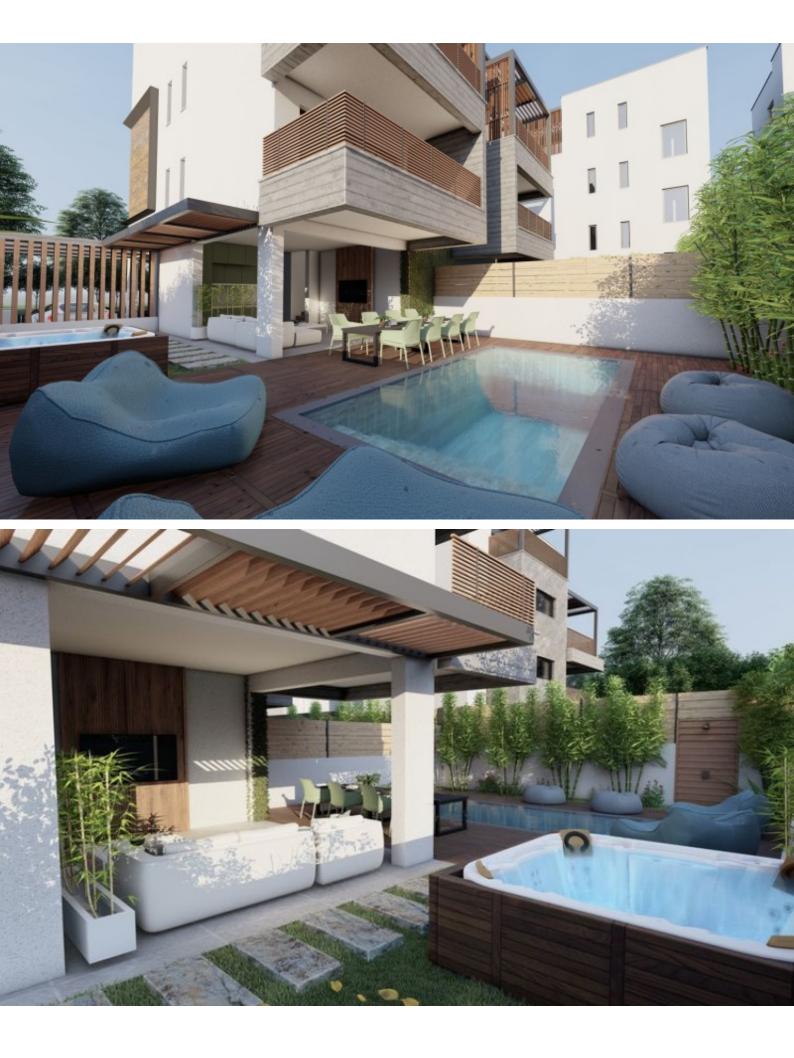

### **Outdoor Features**

- Barbecue area
- Private pool
- Rear Garden
- Roof Garden
- Solar System
- Standard Garden
- Uncovered Parking

Remarkable 3 + 1 Bedroom Semi-Detached Villa For Sale in Potamos Germasogeia, Limassol

Swimming Pool and Jacuzzi!

Roof Garden

3 Bedrooms + 1 Maids Room

3 Bathrooms

1 Ensuite +1 Family Bathroom + 1 Guest W/C with Shower

Additional Guest W/C

243m2 of Net Indoor area

27m2 of Covered Verandas

12m2 of Uncovered Veranda

300m2 of Plot area (Approx)

Covered and uncovered parking, side-by-side

Office

Laundry Room

Maids Room

Storeroom A/C Smart home system Elevator Fitted kitchen with island Fitted Wardrboes Walk-in wardrobe for the master bedroom Open Plan BBQ Area Garden Delivery Time: December 2025 This exceptional home presents a compelling investment opportunity with strong yield potential! It is ideal for a family for permanent living or as a holiday home