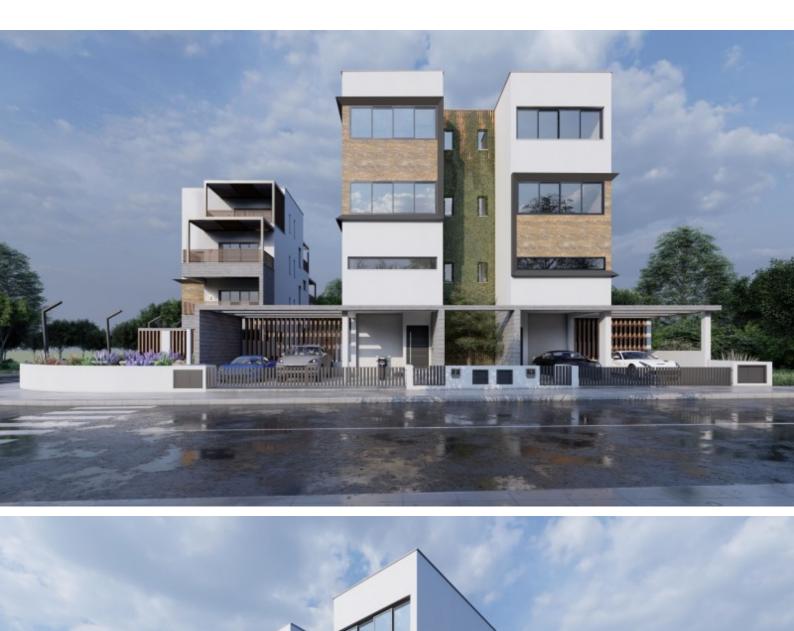

### **Outdoor Features**

- Barbecue area
- Private pool
- Rear Garden
- Roof Garden
- Solar System
- Standard Garden
- Uncovered Parking

Remarkable 3 + 1 Bedroom Semi-Detached Villa For Sale in Potamos Germasogeia, Limassol

Nestled in a highly desirable location, this property offers a peaceful and attractive setting

It benefits from proximity to the seafront, the highway, and a wide range of local amenities

Cul-de-sac!

Next to a green area

Swimming Pool and Jacuzzi!

Roof Garden

3 Bedrooms + 1 Maids Room

3 Bathrooms

1 Ensuite +1 Family Bathroom + 1 Guest W/C with Shower

Additional Guest W/C

243m2 of Net Indoor area

27m2 of Covered Verandas

12m2 of Uncovered Veranda

300m2 of Plot area (Approx)

Covered and uncovered parking, side-by-side

Office

Laundry Room

Maids Room

Storeroom A/C Smart home system Elevator Fitted kitchen with island Fitted Wardrboes Walk-in wardrobe for the master bedroom Open Plan BBQ Area Garden Delivery Time: December 2025 This exceptional home presents a compelling investment opportunity with strong yield potential! It is ideal for a family for permanent living or as a holiday home