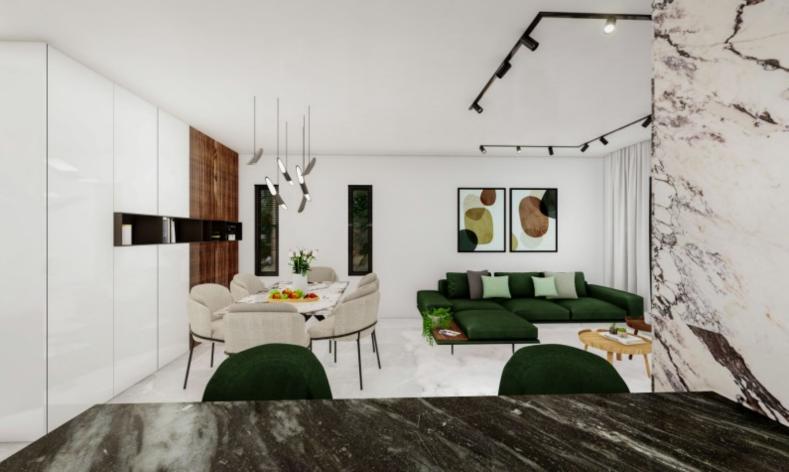

#### **Indoor Features**

- Air Conditioning
- Covered Parking
- Elevator
- Fitted Kitchen
- Guest Toilet
- Jacuzzi
- Master Bed
- Open-plan
- Playroom
- Utility Room
- Water Heater
- EPC Energy Class: Pending

12m2 of Uncovered Veranda

300m2 of Plot area (Approx)

Covered and uncovered parking, side-by-side

Office

Laundry Room

Maids Room

Storeroom A/C Smart home system Elevator Fitted kitchen with island Fitted Wardrboes Walk-in wardrobe for the master bedroom Open Plan BBQ Area Garden Delivery Time: December 2025 This exceptional home presents a compelling investment opportunity with strong yield potential! It is ideal for a family for permanent living or as a holiday home