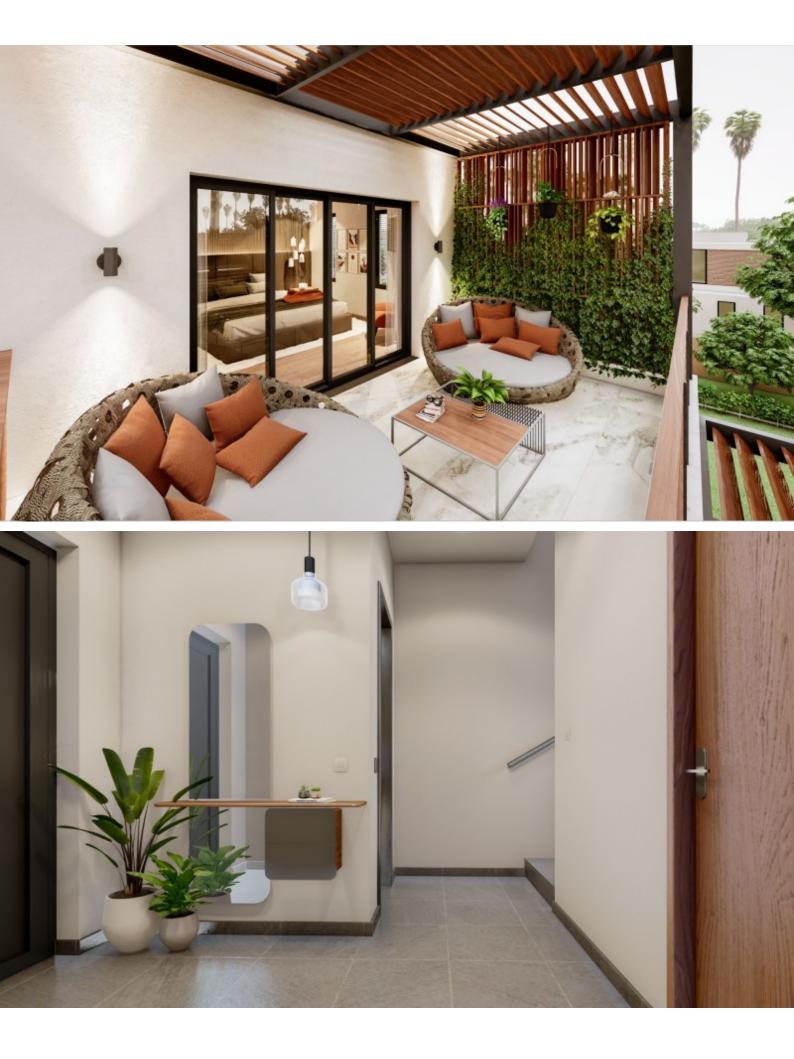

### **Outdoor Features**

- Barbecue area
- Private pool
- Rear Garden
- Roof Garden
- Solar System
- Standard Garden
- Uncovered Parking

Remarkable 3 + 1 Bedroom Semi-Detached Villa For Sale in Potamos Germasogeia, Limassol

Nestled in a highly desirable location, this property offers a peaceful and attractive setting

It benefits from proximity to the seafront, the highway, and a wide range of local amenities

Cul-de-sac!

Next to a green area

Swimming Pool and Jacuzzi!

Roof Garden

3 Bedrooms + 1 Maids Room

3 Bathrooms

1 Ensuite +1 Family Bathroom + 1 Guest W/C with Shower

Additional Guest W/C

243m2 of Net Indoor area

27m2 of Covered Verandas

12m2 of Uncovered Veranda

300m2 of Plot area (Approx)

Covered and uncovered parking, side-by-side

Office

Laundry Room

Maids Room

Storeroom A/C Smart home system Elevator Fitted kitchen with island Fitted Wardrboes Walk-in wardrobe for the master bedroom Open Plan BBQ Area Garden Delivery Time: December 2025 This exceptional home presents a compelling investment opportunity with strong yield potential! It is ideal for a family for permanent living or as a holiday home