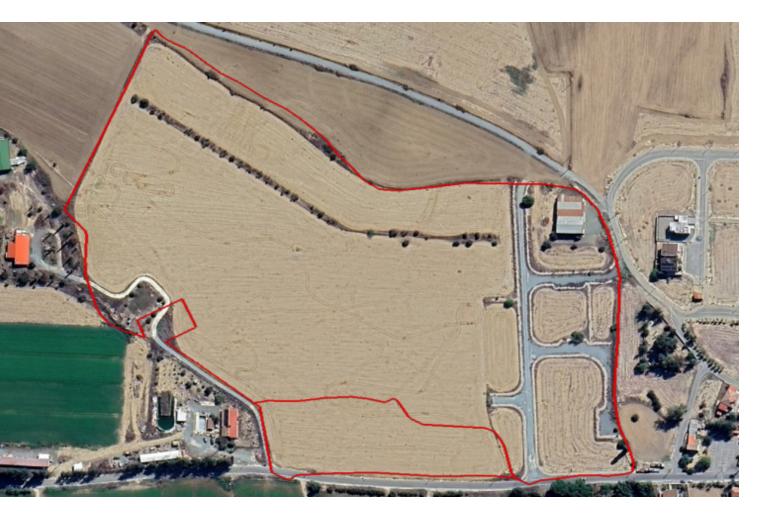

## Description

2 Huge Residential Land Parcels For Sale in Potamia, Nicosia Located in a peaceful and attractive village on the outskirts of Nicosia Situated within walking distance of the village center and amenities In addition, it is only minutes from the Nicosia - Larnaca highway! \*Contains a distribution agreement and is in the process of issuing a separate title deed

67,113m2 of Land area Around 570m of Road Frontage

Falls within 2 Residential Zones

Zone H2 90% of Building Density 50% of Site Coverage Up to 2 floors and a height of 8.3m

Zone H3 60% of Building Density 35% of Site Coverage Up to 2 floors and a height of 8.3m

Access to a registered road from 3 sides All development infrastructures are in place These land parcels are excellent for plot divisions and residential development

Contact us for full information and a private viewing!