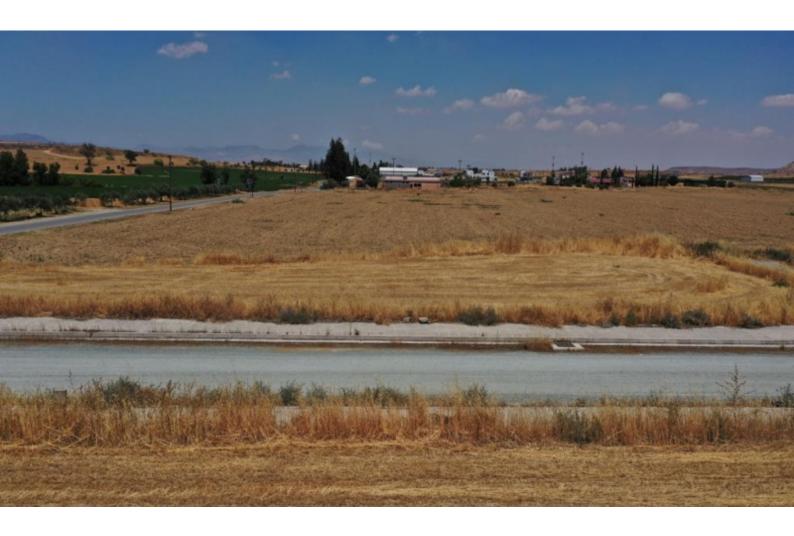

## Description

2 Huge Residential Land Parcels For Sale in Potamia, Nicosia Located in a peaceful and attractive village on the outskirts of Nicosia Situated within walking distance of the village center and amenities In addition, it is only minutes from the Nicosia - Larnaca highway! \*Contains a distribution agreement and is in the process of issuing a separate title deed

67,113m2 of Land area Around 570m of Road Frontage

Falls within 2 Residential Zones

Zone H2 90% of Building Density 50% of Site Coverage Up to 2 floors and a height of 8.3m

Zone H3 60% of Building Density 35% of Site Coverage Up to 2 floors and a height of 8.3m

Access to a registered road from 3 sides All development infrastructures are in place These land parcels are excellent for plot divisions and residential development

Contact us for full information and a private viewing!