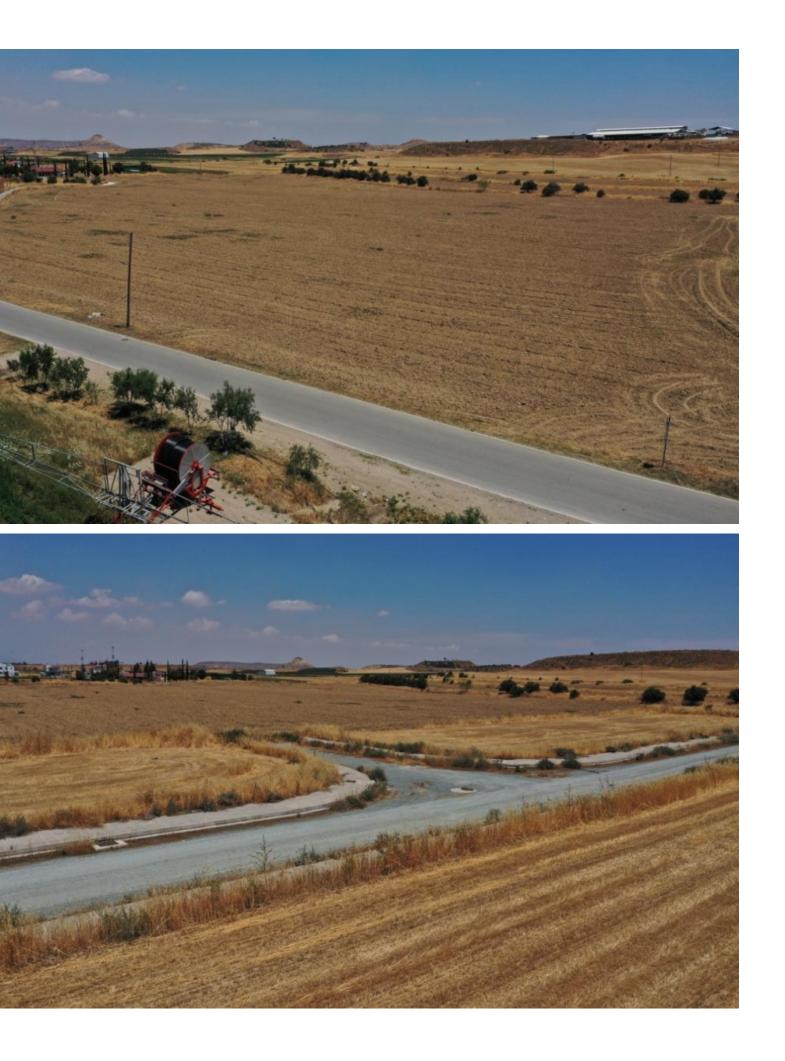

## Description

2 Huge Residential Land Parcels For Sale in Potamia, Nicosia Located in a peaceful and attractive village on the outskirts of Nicosia Situated within walking distance of the village center and amenities In addition, it is only minutes from the Nicosia - Larnaca highway! \*Contains a distribution agreement and is in the process of issuing a separate title deed

67,113m2 of Land area Around 570m of Road Frontage

Falls within 2 Residential Zones

Zone H2 90% of Building Density 50% of Site Coverage Up to 2 floors and a height of 8.3m

Zone H3 60% of Building Density 35% of Site Coverage Up to 2 floors and a height of 8.3m

Access to a registered road from 3 sides All development infrastructures are in place These land parcels are excellent for plot divisions and residential development

Contact us for full information and a private viewing!