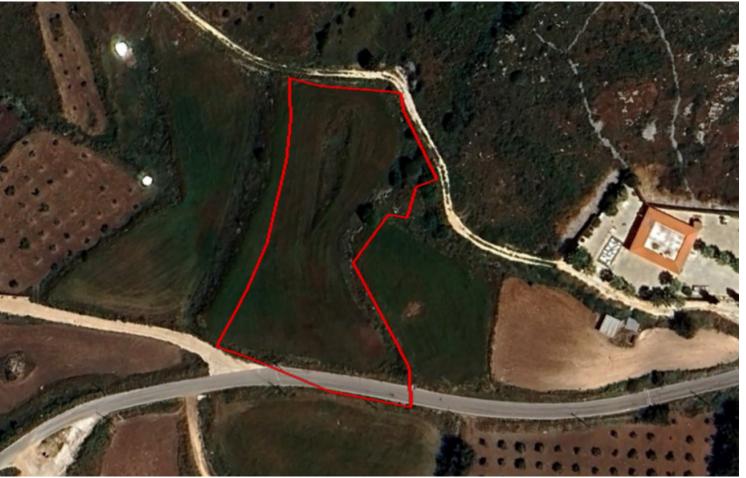

### **Key Facts**

• Residential Land

• 4,348 m<sup>2</sup> Land Size

• 25% Building Density

• Site Coverage: 15%

• Floors: 2

• Height: 8.2m

• Title Deed: Available

#### **Description**

Large Touristic/Residential Land Parel For Sale in Ineia, Paphos with Sea View!
Located in a peaceful and picturesque environment
It boasts proximity to the village centers of Ineia and Drouseia
In addition, many amenities are close by
Sea Views!
4,348m2 of Land area
Around 68m of Road Frontage
25% of Building Density
15% of Site Coverage
Up to 2 floors and a height of 8.2m
Access to a registered road
All development infrastructures are in place
This land is excellent for a tourist/residential development