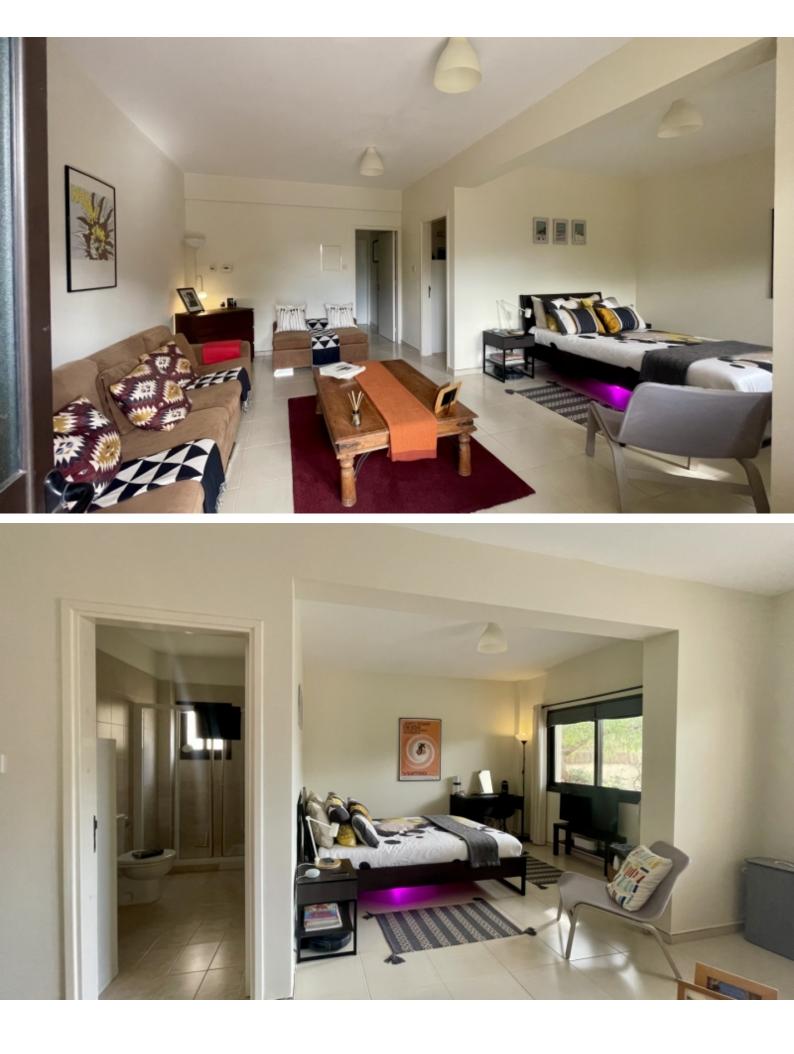

3 Bedrooms, one on the ground floor (currently used as an office)

Additional Studio apartment with a separate entrance

3 Bathrooms

116m2 of Net Indoor area

13m2 of Covered Verandas

21m2 of Uncovered Verandas