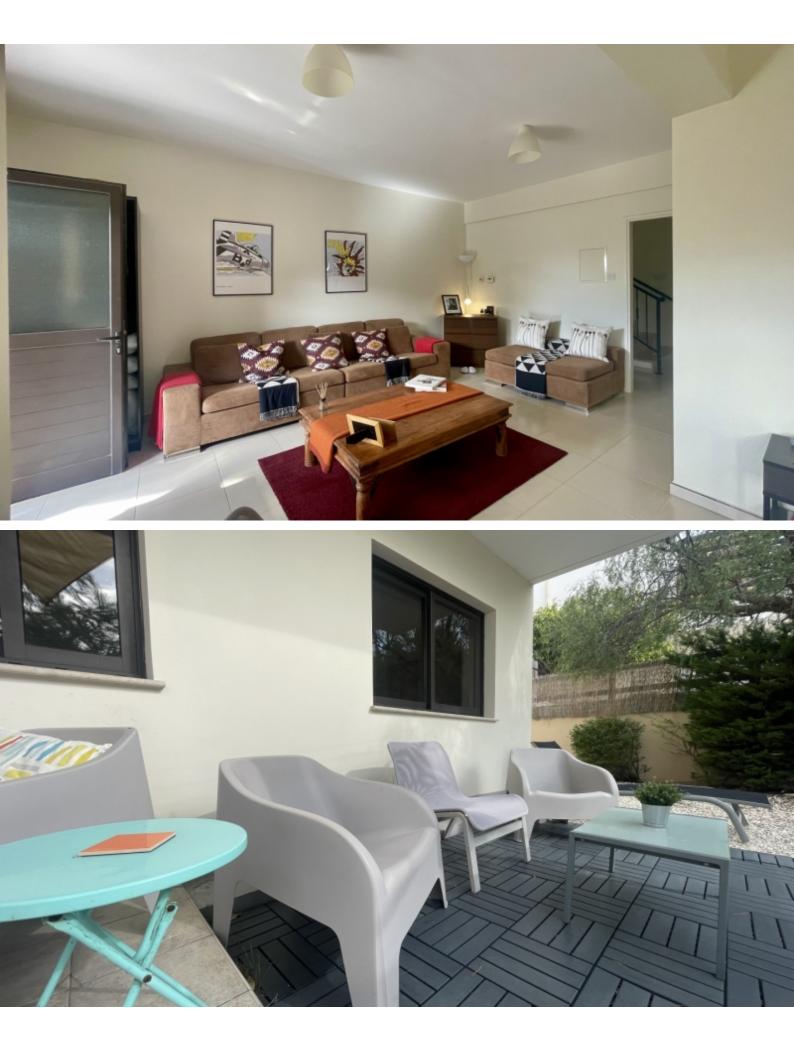

188m2 of Garden area

440m2 of Plot area (Approx)

**Covered Parking** 

Uncovered parking for 2 cars, side by side

Office

Storeroom

A/C

- **Outdoor Features** 
  - Barbecue area
  - Communal pool
  - Landscape Garden
  - Solar System
  - Uncovered Parking

Underfloor Heating Heated towel rail Fireplace Shutters Fitted kitchen with island Fitted Wardrboes High Ceilings Marble Staircase BBQ Area Landscaped Garden Mature Trees Pergola Communal Facilities:

Swimming pool and children's pool Club House Tennis Court Landscaped Park Playground