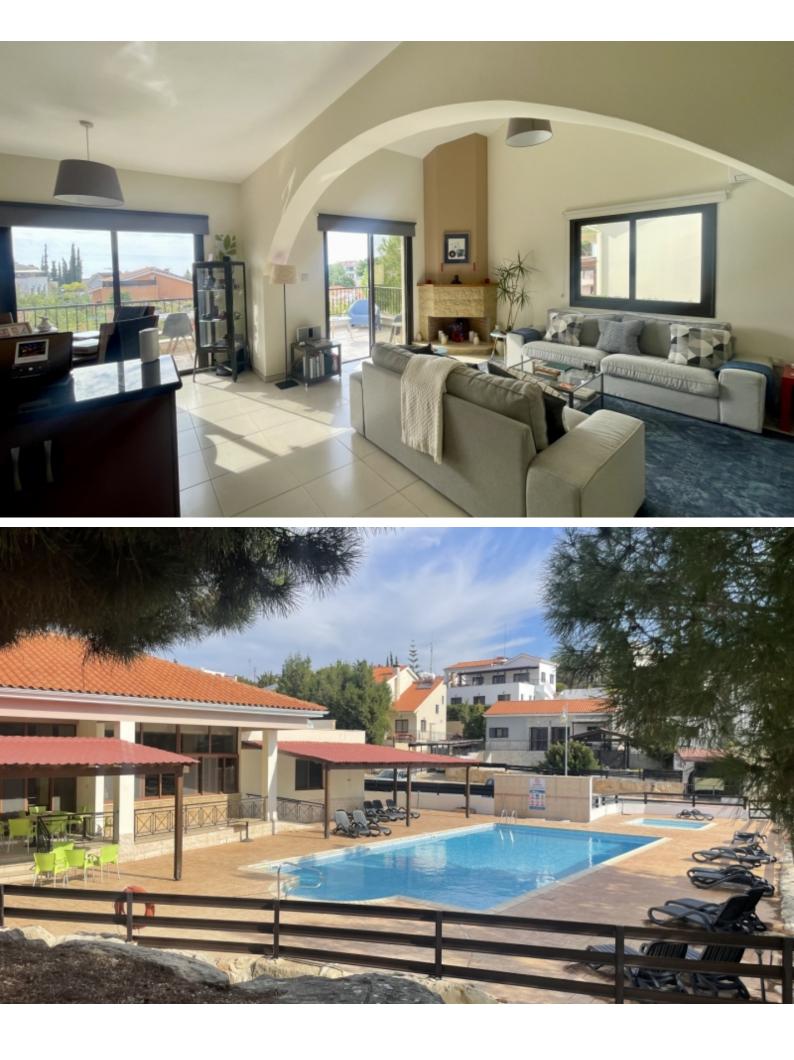

188m2 of Garden area

440m2 of Plot area (Approx)

**Covered Parking** 

Uncovered parking for 2 cars, side by side

Office

Storeroom

A/C

- **Outdoor Features** 
  - Barbecue area
  - Communal pool
  - Landscape Garden
  - Solar System
  - Uncovered Parking

Underfloor Heating Heated towel rail Fireplace Shutters Fitted kitchen with island Fitted Wardrboes High Ceilings Marble Staircase BBQ Area Landscaped Garden Mature Trees Pergola Communal Facilities:

Swimming pool and children's pool Club House Tennis Court Landscaped Park Playground