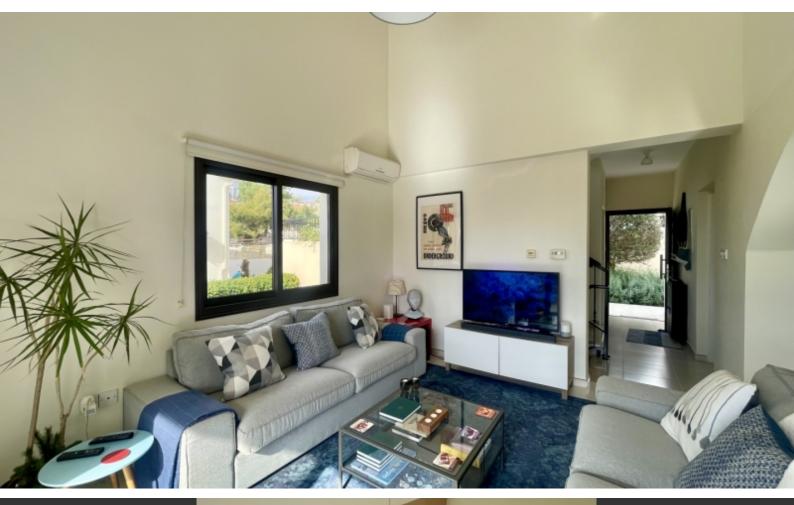

#### **Indoor Features**

- Air Conditioning
- Covered Parking
- Fireplace
- Fitted Kitchen
- Guest Toilet
- Master Bed
- Open-plan
- Pet Friendly
- Playroom
- Pressurised Water System
- Under Floor Heating
- Utility Room
- Water Heater
- EPC Energy Class: Pending

Underfloor Heating Heated towel rail Fireplace Shutters Fitted kitchen with island Fitted Wardrboes High Ceilings Marble Staircase BBQ Area Landscaped Garden Mature Trees Pergola Communal Facilities:

Swimming pool and children's pool Club House Tennis Court Landscaped Park Playground