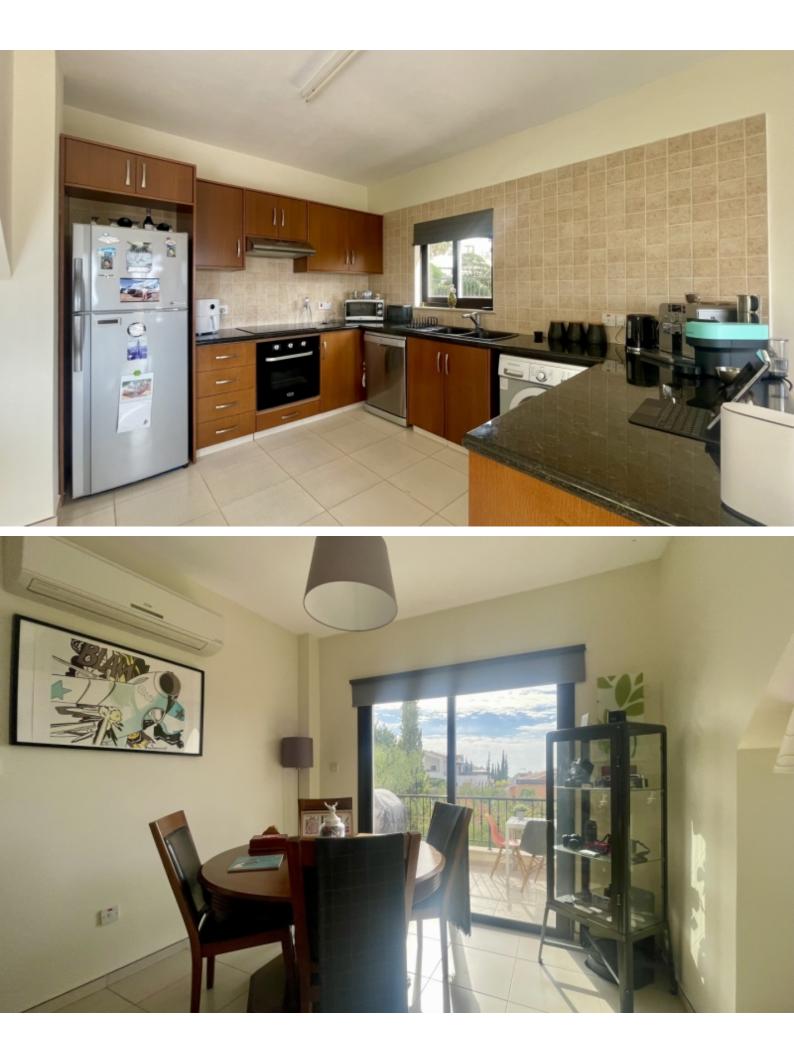

#### **Indoor Features**

- Air Conditioning
- Covered Parking
- Fireplace
- Fitted Kitchen
- Guest Toilet
- Master Bed
- Open-plan
- Pet Friendly
- Playroom
- Pressurised Water System
- Under Floor Heating
- Utility Room
- Water Heater
- EPC Energy Class: Pending

3 Bedrooms, one on the ground floor (currently used as an office)

Additional Studio apartment with a separate entrance

3 Bathrooms

116m2 of Net Indoor area

13m2 of Covered Verandas

21m2 of Uncovered Verandas