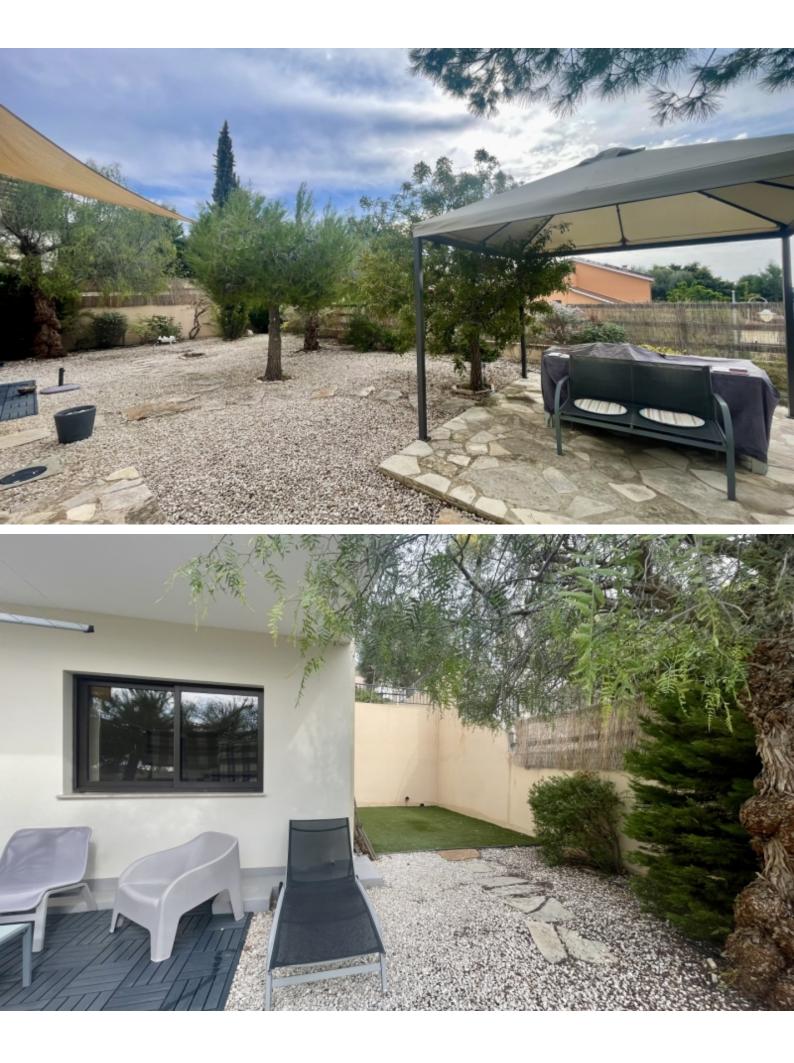

#### **RESERVED!**

Exquisite 3 + 1 Bedroom Detached House For Sale in Pissouri, Limassol with Title Deeds

Nestled within an exceptional community in a peaceful and sought-after village It boasts quick and easy access to the village center, amenities, and the beach In addition, it is only minutes from the Paphos - Limassol highway! Sea View

3 Bedrooms, one on the ground floor (currently used as an office)

Additional Studio apartment with a separate entrance

3 Bathrooms

116m2 of Net Indoor area

13m2 of Covered Verandas

21m2 of Uncovered Verandas

188m2 of Garden area

440m2 of Plot area (Approx)

**Covered Parking** 

Uncovered parking for 2 cars, side by side

Office

Storeroom

A/C

- **Outdoor Features** 
  - Barbecue area
  - Communal pool
  - Landscape Garden
  - Solar System
  - Uncovered Parking

Underfloor Heating Heated towel rail Fireplace Shutters Fitted kitchen with island Fitted Wardrboes High Ceilings Marble Staircase BBQ Area Landscaped Garden Mature Trees Pergola Communal Facilities:

Swimming pool and children's pool Club House Tennis Court Landscaped Park Playground