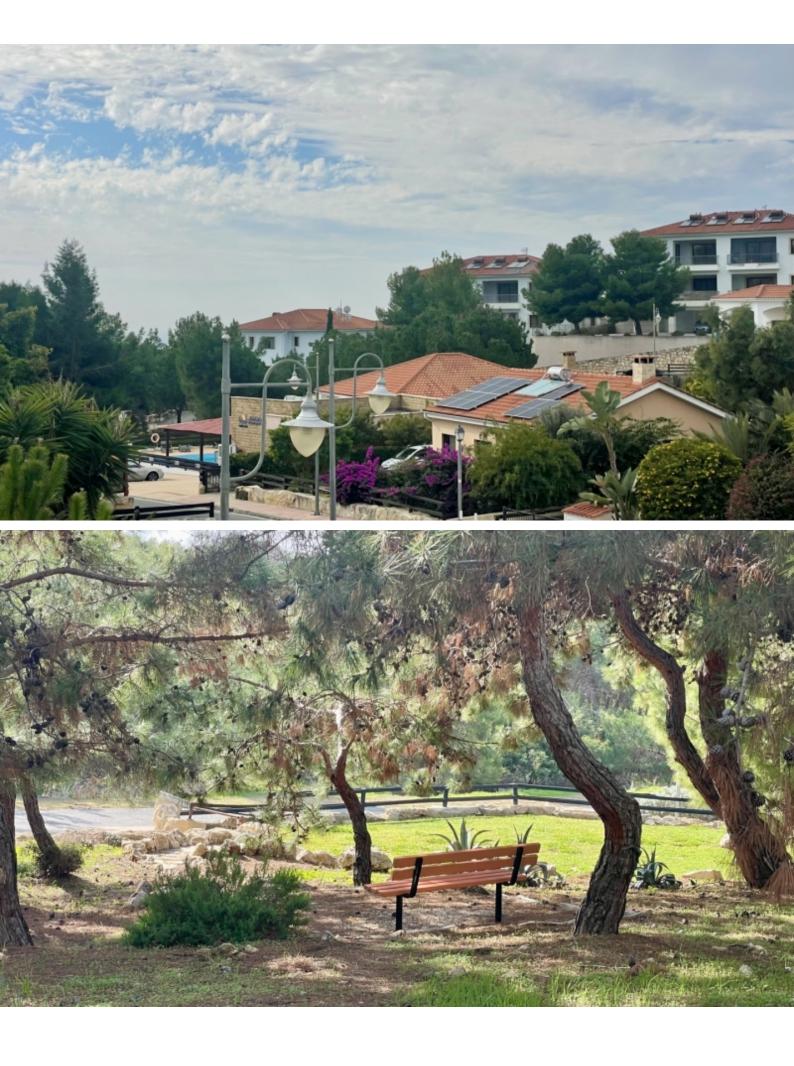

Underfloor Heating Heated towel rail Fireplace Shutters Fitted kitchen with island Fitted Wardrboes High Ceilings Marble Staircase BBQ Area Landscaped Garden Mature Trees Pergola Communal Facilities:

Swimming pool and children's pool Club House Tennis Court Landscaped Park Playground