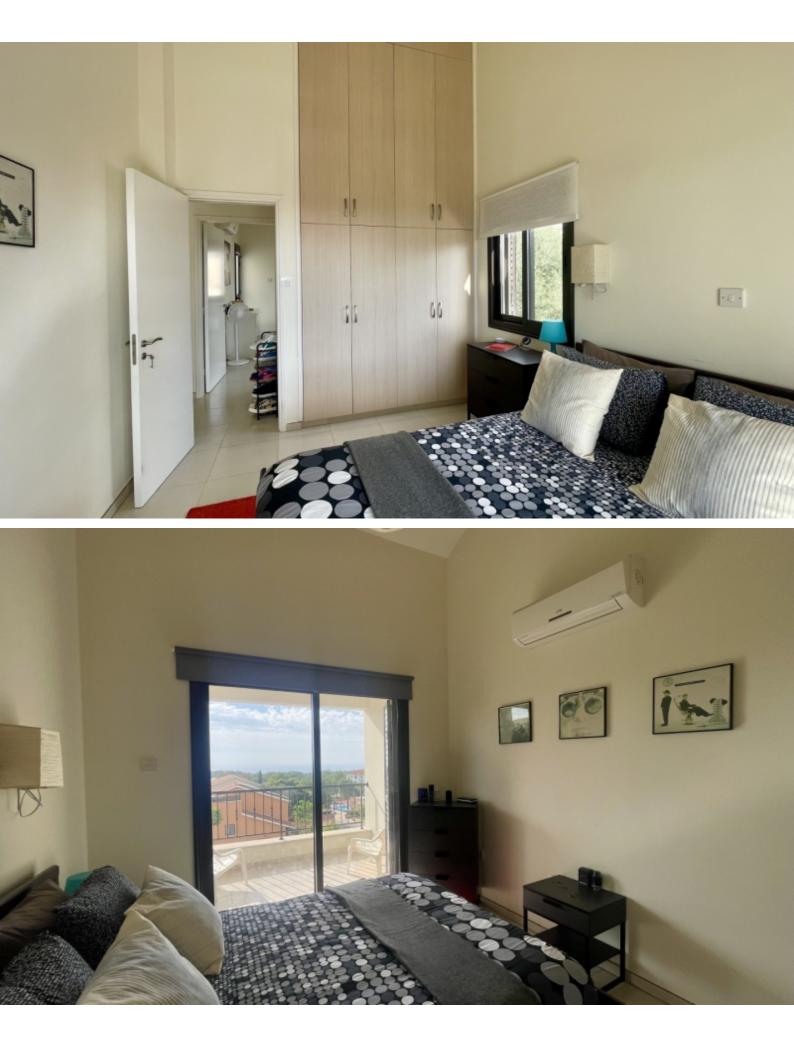

### **Key Facts**

- 4 Beds
- 3 Baths
- 116 m<sup>2</sup> Covered Area
- 440 m<sup>2</sup> Land Size
- 13 m<sup>2</sup> Covered Verandas
- Uncovered verandas: 21m<sup>2</sup>
- Year Built: 2006
- Title Deed: Available

3 Bedrooms, one on the ground floor (currently used as an office)

Additional Studio apartment with a separate entrance

3 Bathrooms

116m2 of Net Indoor area

13m2 of Covered Verandas

21m2 of Uncovered Verandas