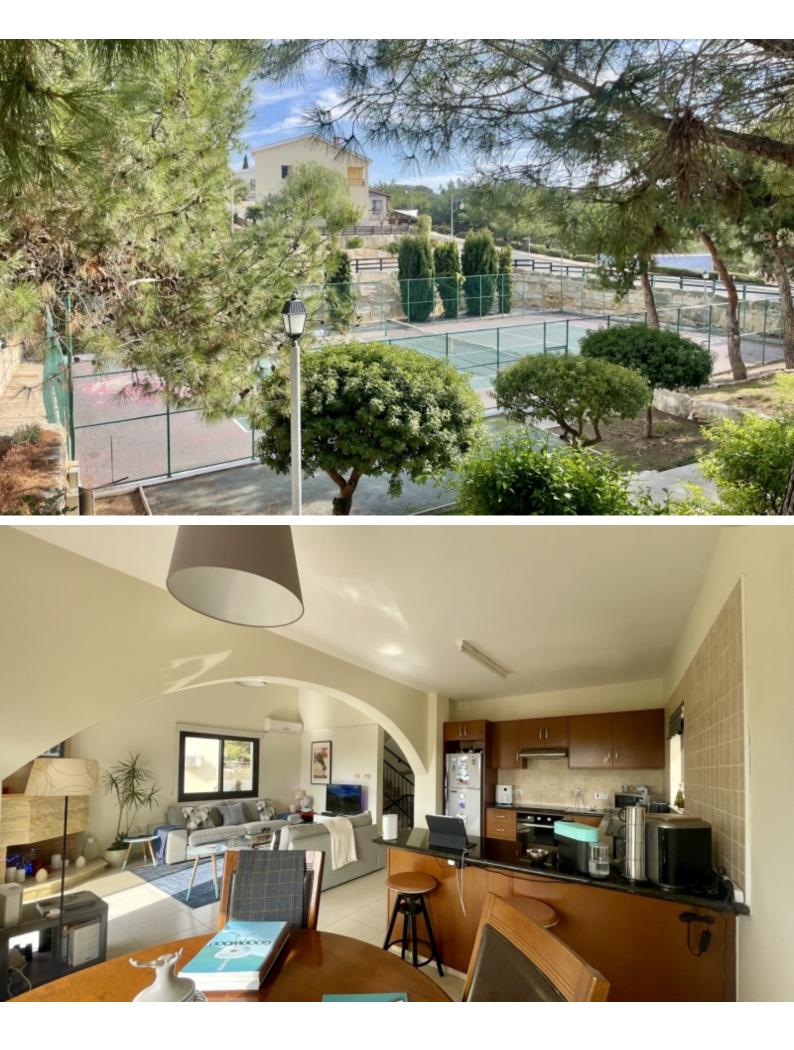

Underfloor Heating Heated towel rail Fireplace Shutters Fitted kitchen with island Fitted Wardrboes High Ceilings Marble Staircase BBQ Area Landscaped Garden Mature Trees Pergola Communal Facilities:

Swimming pool and children's pool Club House Tennis Court Landscaped Park Playground