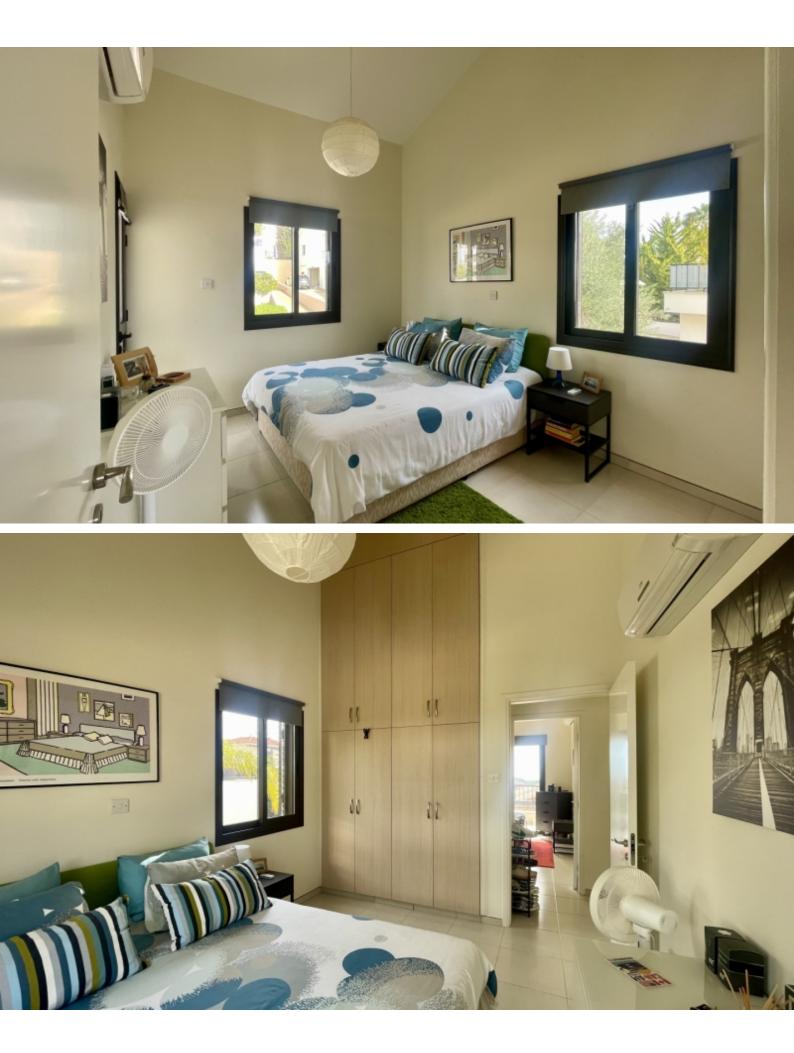

3 Bedrooms, one on the ground floor (currently used as an office)

Additional Studio apartment with a separate entrance

3 Bathrooms

116m2 of Net Indoor area

13m2 of Covered Verandas

21m2 of Uncovered Verandas

Underfloor Heating Heated towel rail Fireplace Shutters Fitted kitchen with island Fitted Wardrboes High Ceilings Marble Staircase BBQ Area Landscaped Garden Mature Trees Pergola Communal Facilities:

Swimming pool and children's pool Club House Tennis Court Landscaped Park Playground