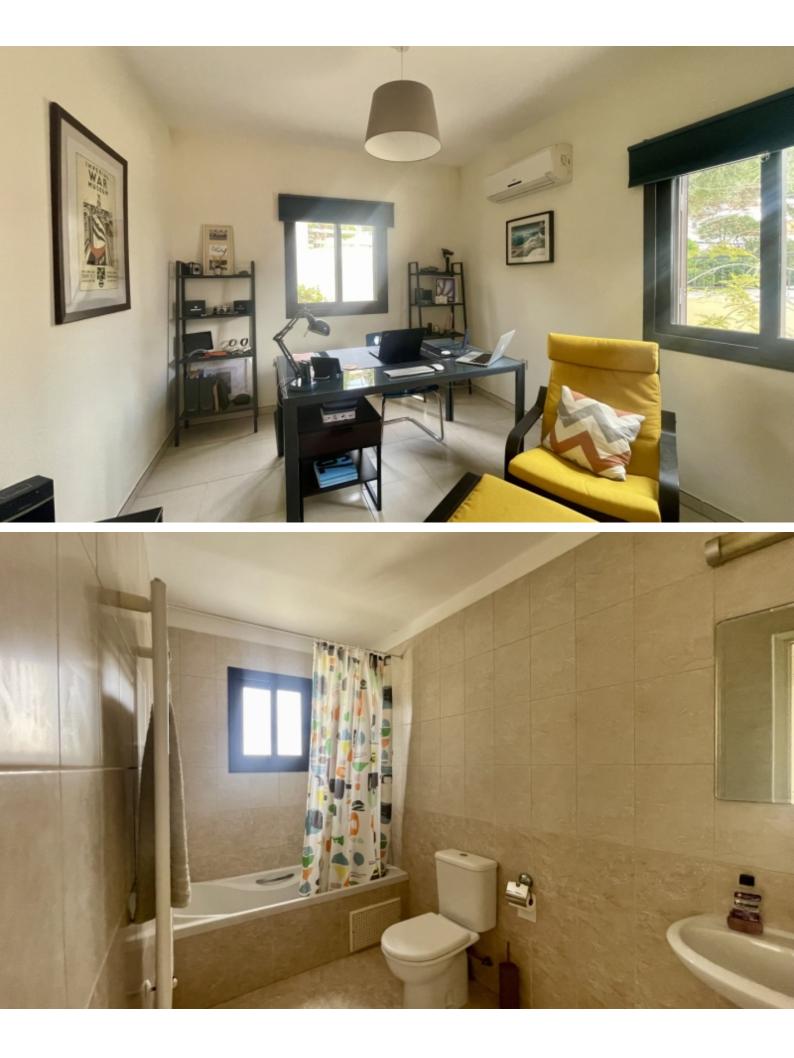

#### **Indoor Features**

- Air Conditioning
- Covered Parking
- Fireplace
- Fitted Kitchen
- Guest Toilet
- Master Bed
- Open-plan
- Pet Friendly
- Playroom
- Pressurised Water System
- Under Floor Heating
- Utility Room
- Water Heater
- EPC Energy Class: Pending

3 Bedrooms, one on the ground floor (currently used as an office)

Additional Studio apartment with a separate entrance

3 Bathrooms

116m2 of Net Indoor area

13m2 of Covered Verandas

21m2 of Uncovered Verandas