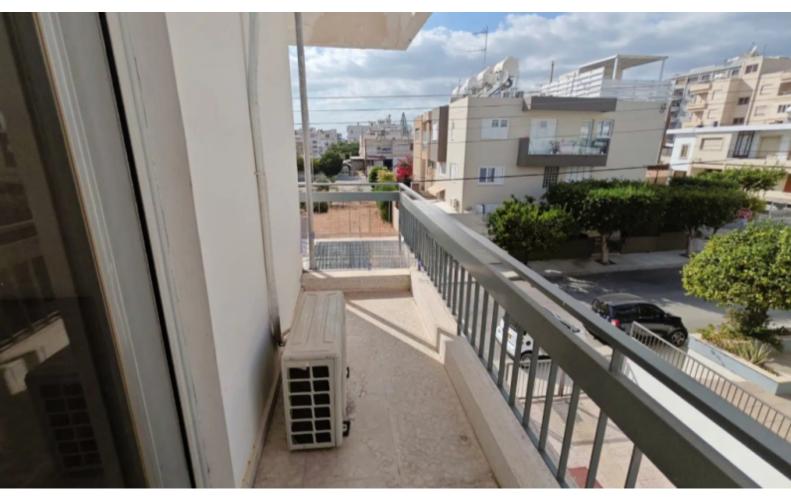

1st Floor

2 Bedrooms

1 Bathroom

119m2 of Net Indoor area

32m2 of Covered Veranda

**Uncovered Parking** 

A/C

Shutters

Separate fitted kitchen

Fitted Wardrboes

**BBO** Area

Access via a staircase

Year of Build: 1975

Year of Renovation: 1995

In need of modernizing and some renovation work

This apartment is suitable for investment or private purposes!