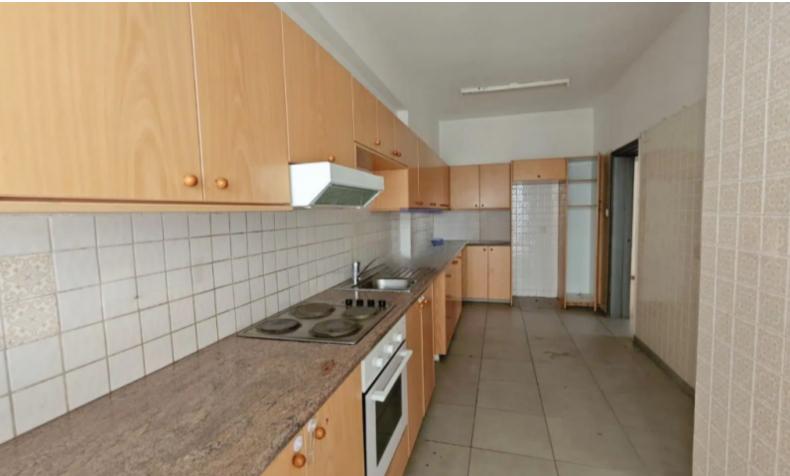

Separate fitted kitchen

Fitted Wardrboes

**BBO** Area

Access via a staircase

Year of Build: 1975

Year of Renovation: 1995

In need of modernizing and some renovation work

This apartment is suitable for investment or private purposes!