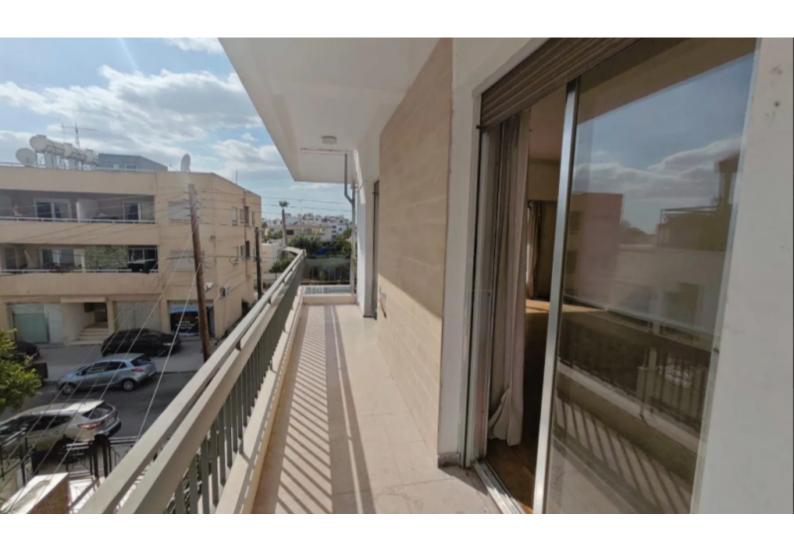

1st Floor

2 Bedrooms

1 Bathroom

119m2 of Net Indoor area

32m2 of Covered Veranda

**Uncovered Parking** 

A/C

Shutters

Separate fitted kitchen

Fitted Wardrboes

**BBO** Area

Access via a staircase

Year of Build: 1975

Year of Renovation: 1995

In need of modernizing and some renovation work

This apartment is suitable for investment or private purposes!