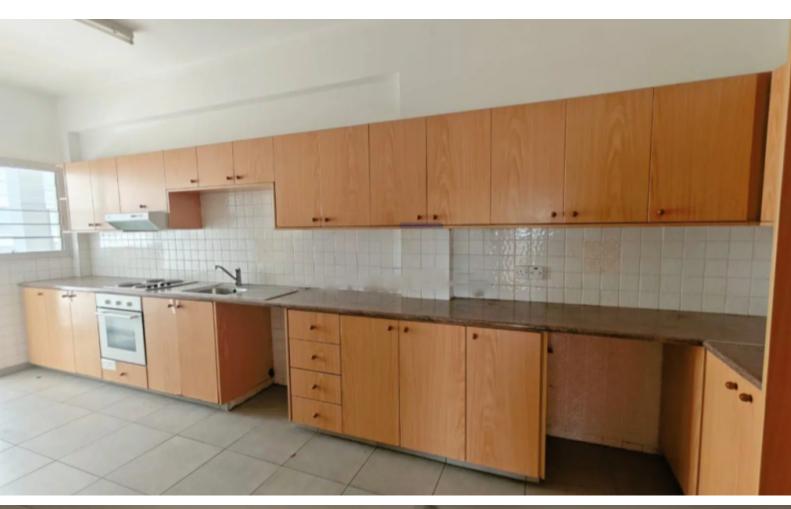

Separate fitted kitchen

Fitted Wardrboes

**BBO** Area

Access via a staircase

Year of Build: 1975

Year of Renovation: 1995

In need of modernizing and some renovation work

This apartment is suitable for investment or private purposes!