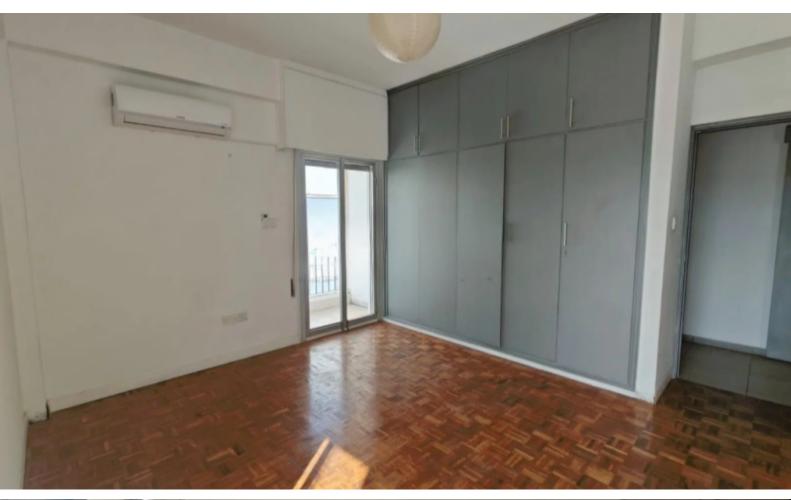

1st Floor

2 Bedrooms

1 Bathroom

119m2 of Net Indoor area

32m2 of Covered Veranda

**Uncovered Parking** 

A/C

Shutters

Separate fitted kitchen

Fitted Wardrboes

**BBO** Area

Access via a staircase

Year of Build: 1975

Year of Renovation: 1995

In need of modernizing and some renovation work

This apartment is suitable for investment or private purposes!