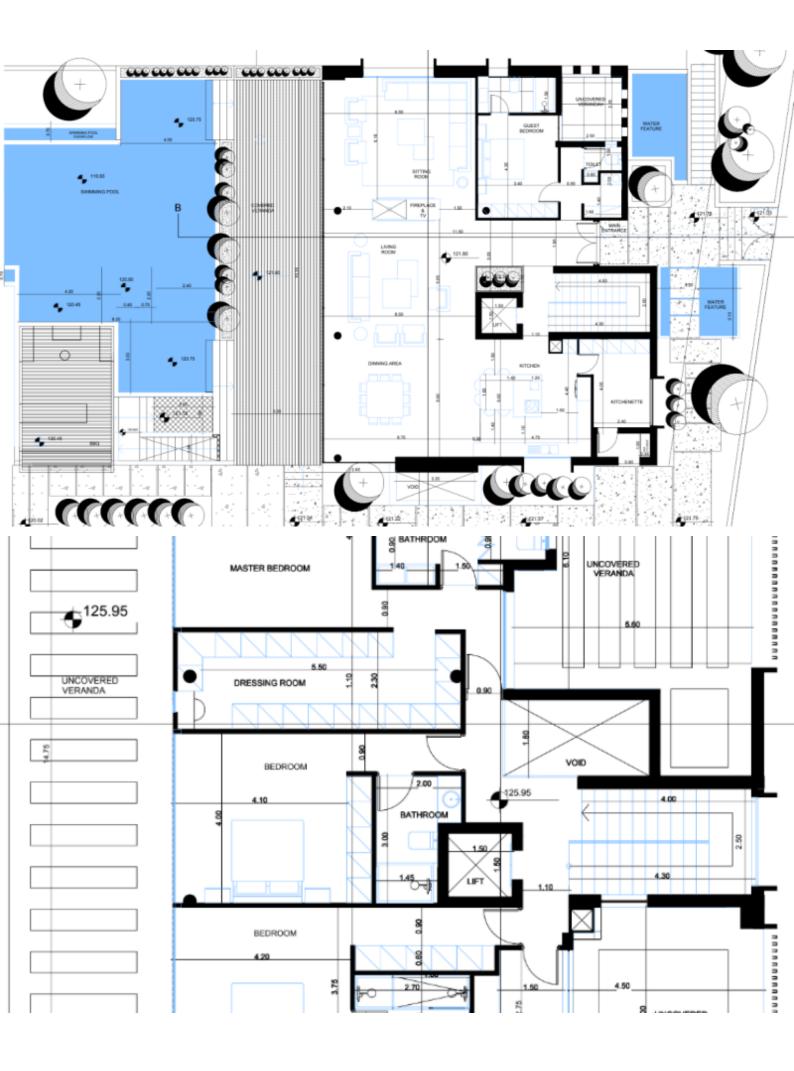

## **Key Facts**

- 6 Beds
- 6 Baths
- 525 m<sup>2</sup> Covered Area
- 1,017 m<sup>2</sup> Land Size
- 69 m² Covered Verandas
- New Build
- Title Deed: Available

ID: 37885

## **Description**

Brand New State-of-the-Art 6 Bedroom Detached Villa For Sale in Kissonerga, Paphos Nestled in a peaceful and attractive environment

It boasts quick and easy access to the village center and the seafront Swimming Pool and Indoor Jacuzzi!

- 6 Bedrooms
- 8 Bathrooms

5 En-suites + 1 Maids Bathroom + 2 Guest W/C with Showers

Additional Guest W/C

525m2 of Net Indoor area

69m2 of Covered Veranda

105m2 of Covered Parking

10m2 of Mechanical Room

1,017m2 of Plot area

Sauna/Steam Bath

Laundry Room

Ironing Room

Fitted kitchen with island/breakfast bar

Large walk-in wardrobe

Spacious open plan

Elevator

10.1kw Photovoltaic System