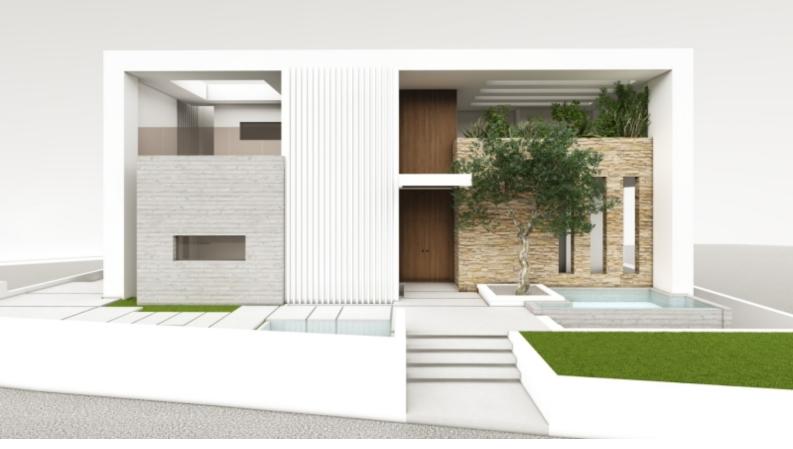

## **Description**

Brand New State-of-the-Art 6 Bedroom Detached Villa For Sale in Kissonerga, Paphos Nestled in a peaceful and attractive environment

It boasts quick and easy access to the village center and the seafront Swimming Pool and Indoor Jacuzzi!

- 6 Bedrooms
- 8 Bathrooms

5 En-suites + 1 Maids Bathroom + 2 Guest W/C with Showers

Additional Guest W/C

525m2 of Net Indoor area

69m2 of Covered Veranda

105m2 of Covered Parking

10m2 of Mechanical Room

1,017m2 of Plot area

**BBQ** Area

Water Features

Large outdoor dining area

Garden

Electric parking gates with remote control access

This luxury first-class home is a compelling investment opportunity

It is excellent for permanent living or a holiday home for those seeking a quality way of life!