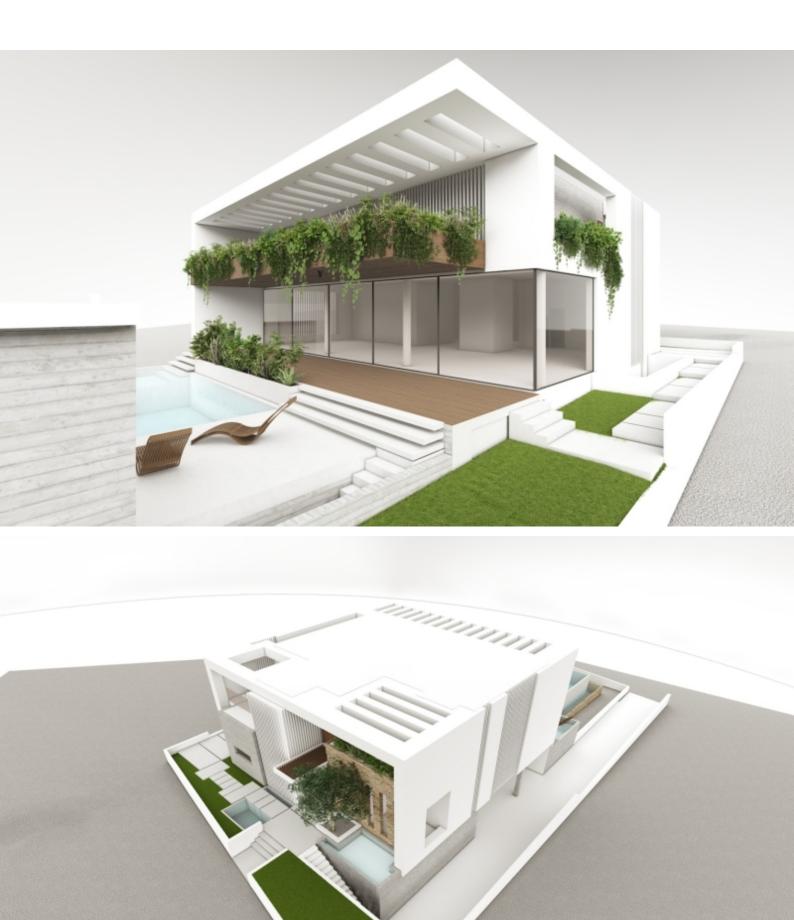

## **Description**

Brand New State-of-the-Art 6 Bedroom Detached Villa For Sale in Kissonerga, Paphos Nestled in a peaceful and attractive environment

It boasts quick and easy access to the village center and the seafront Swimming Pool and Indoor Jacuzzi!

#### **Outdoor Features**

- Barbecue area
- Landscape Garden
- Photovoltaic System
- Private pool
- Rear Garden
- Solar System

- 6 Bedrooms
- 8 Bathrooms

5 En-suites + 1 Maids Bathroom + 2 Guest W/C with Showers

Additional Guest W/C

525m2 of Net Indoor area

69m2 of Covered Veranda

105m2 of Covered Parking

10m2 of Mechanical Room

1,017m2 of Plot area