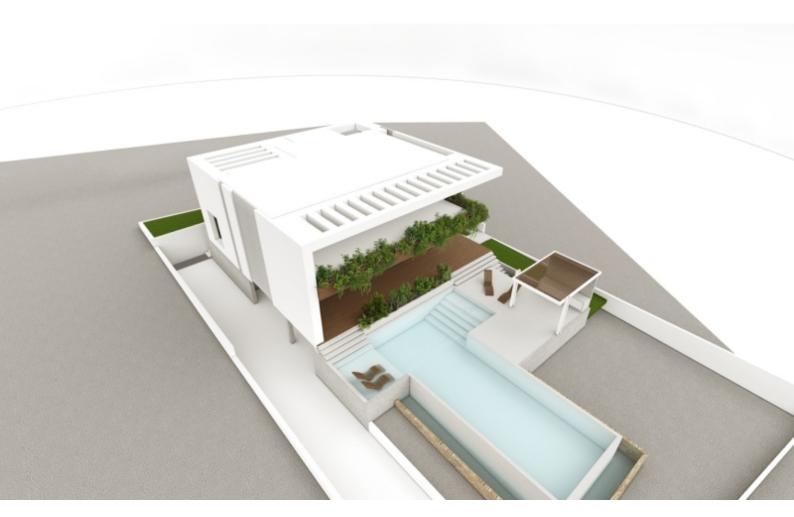

## **Description**

Brand New State-of-the-Art 6 Bedroom Detached Villa For Sale in Kissonerga, Paphos Nestled in a peaceful and attractive environment

It boasts quick and easy access to the village center and the seafront Swimming Pool and Indoor Jacuzzi!

#### **Outdoor Features**

- Barbecue area
- Landscape Garden
- Photovoltaic System
- Private pool
- Rear Garden
- Solar System

- 6 Bedrooms
- 8 Bathrooms

5 En-suites + 1 Maids Bathroom + 2 Guest W/C with Showers

Additional Guest W/C

525m2 of Net Indoor area

69m2 of Covered Veranda

105m2 of Covered Parking

10m2 of Mechanical Room

1,017m2 of Plot area