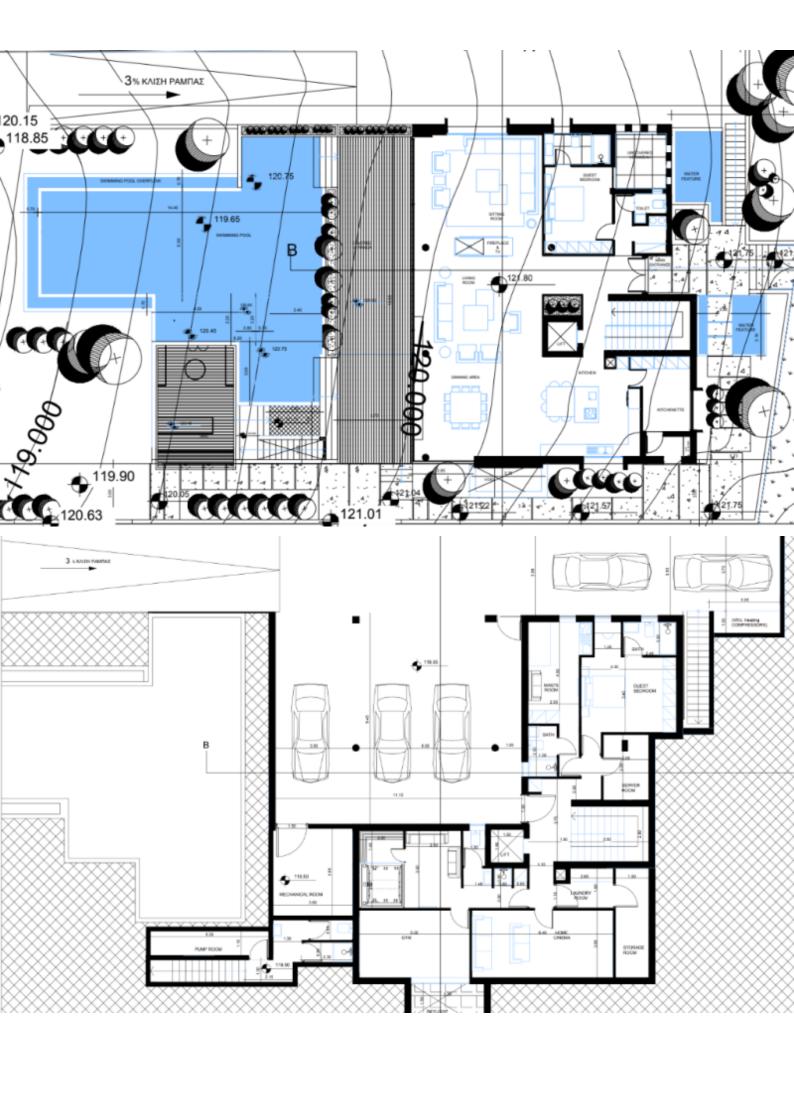

## **Key Facts**

- 6 Beds
- 6 Baths
- 525 m<sup>2</sup> Covered Area
- 1,017 m<sup>2</sup> Land Size
- 69 m² Covered Verandas
- New Build
- Title Deed: Available

ID: 37885

## **Description**

Brand New State-of-the-Art 6 Bedroom Detached Villa For Sale in Kissonerga, Paphos Nestled in a peaceful and attractive environment

It boasts quick and easy access to the village center and the seafront Swimming Pool and Indoor Jacuzzi!

- 6 Bedrooms
- 8 Bathrooms

5 En-suites + 1 Maids Bathroom + 2 Guest W/C with Showers

Additional Guest W/C

525m2 of Net Indoor area

69m2 of Covered Veranda

105m2 of Covered Parking

10m2 of Mechanical Room

1,017m2 of Plot area

Covered parking for 5 cars

Storerooms

**Basement** 

Maids Quarters

Office

Playroom

Gym

Home cinema with B&W equipment