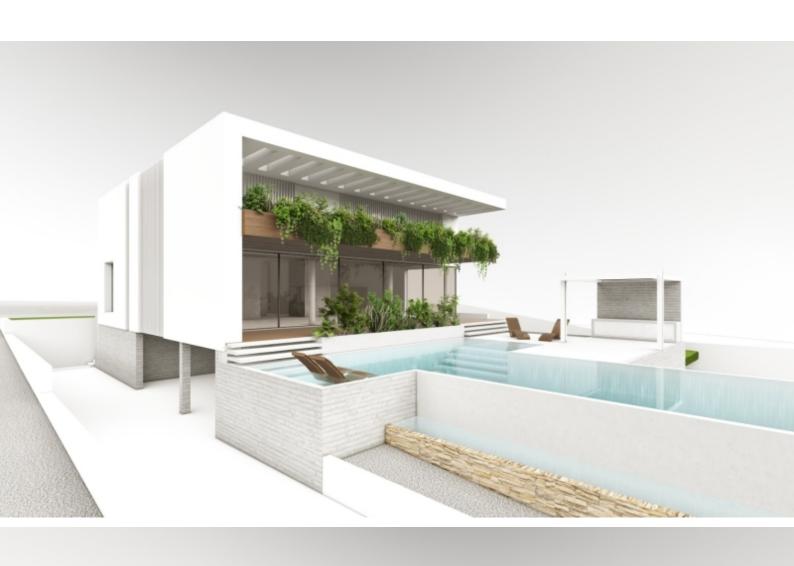

## **Description**

Brand New State-of-the-Art 6 Bedroom Detached Villa For Sale in Kissonerga, Paphos Nestled in a peaceful and attractive environment

It boasts quick and easy access to the village center and the seafront Swimming Pool and Indoor Jacuzzi!

#### **Outdoor Features**

- Barbecue area
- Landscape Garden
- Photovoltaic System
- Private pool
- Rear Garden
- Solar System

- 6 Bedrooms
- 8 Bathrooms

5 En-suites + 1 Maids Bathroom + 2 Guest W/C with Showers

Additional Guest W/C

525m2 of Net Indoor area

69m2 of Covered Veranda

105m2 of Covered Parking

10m2 of Mechanical Room

1,017m2 of Plot area