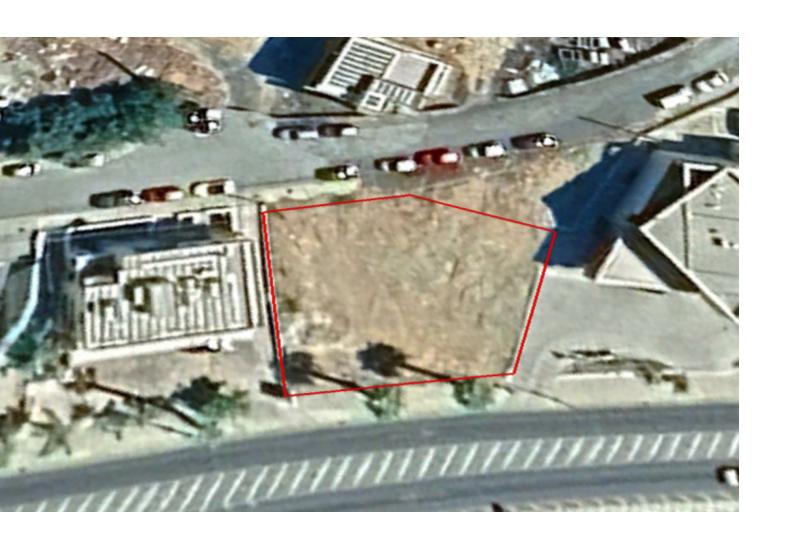

### **Key Facts**

• Commercial Land

• 598 m² Land Size

• 120% Building Density

• Site Coverage: 50%

• Floors: 3

• Height: 13.5m

• Title Deed: Available

In addition, many amenities are within walking distance!

598m2 of Plot area

Around 40m of Road Frontage

120% of Building Density

50% of Site Coverage

Up to 3 floors and a height of 13.5m

Access to a registered road from two sides!