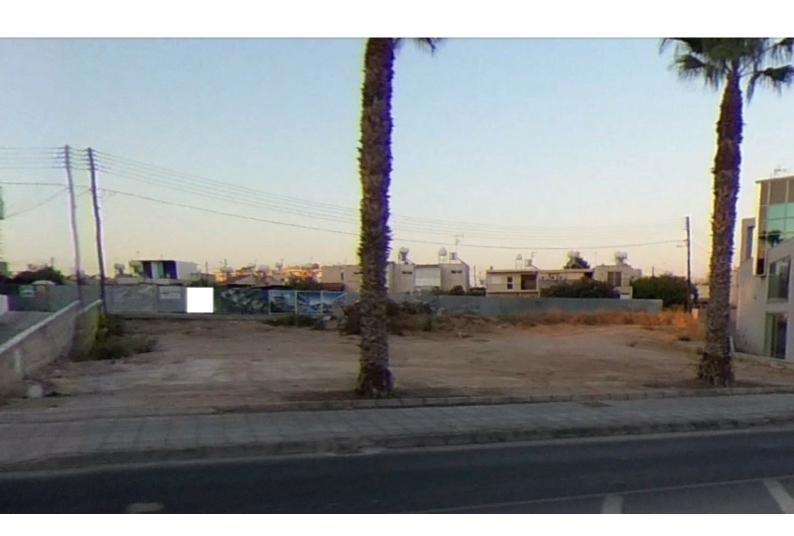

### **Description**

Commercial Plot For Sale in Linopetra, Agios Athanasios, Limassol Located in a prominent position along one of the most active commercial roads in the area

It boasts proximity to leading retail stores, the seafront, the city center, and the highway

In addition, many amenities are within walking distance!

598m2 of Plot area

Around 40m of Road Frontage

120% of Building Density

50% of Site Coverage

Up to 3 floors and a height of 13.5m

Access to a registered road from two sides!

All development infrastructures are in place

This plot is a fantastic opportunity for developing a large commercial project!

Contact us for full information and a private viewing