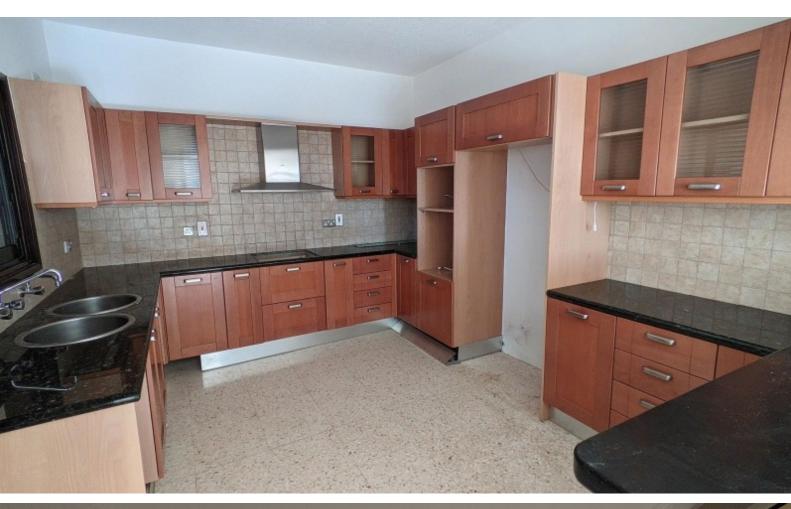

- 3 Bedrooms
- 2 Bathrooms
- 1 Ensuite + 1 Family Bathroom + 1 Guest W/C

206m2 of Net Indoor area

40m2 of Covered Veranda

800m2 of Plot area

Single Garage

**Uncovered Parking** 

Storeroom

A/C

**Fireplace** 

Shutters

Separate kitchen with breakfast bar

Fitted Wardrboes

**BBQ** Area

Mature Landscaped Garden

Fully enclosed property

Access to the property via the rear and the front