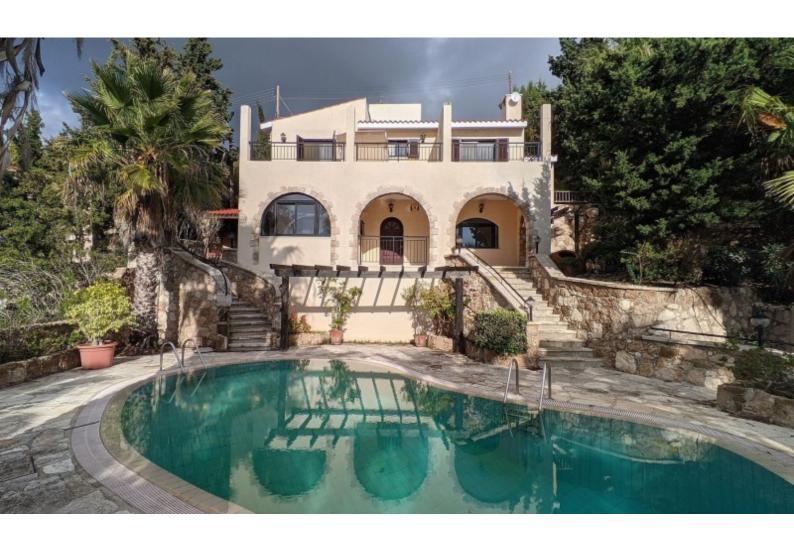

### **Description**

Fantastic 3 Bedroom Detached Villa For Sale in Kamares, Tala, Paphos with Panoramic Sea View!

Nestled within one of the most sought-after, peaceful, and prestigious areas

Tala is home to a range of amenities and the sociable Kamares Clubhouse

In addition, it is approximately a 20-minute drive from the city center and the seafront!

\*Contains architectural plans/drawings for a complete renovation!

Swimming Pool!

Cul-de-sac

Sensational Sea View!

- 3 Bedrooms
- 2 Bathrooms
- 1 Ensuite + 1 Family Bathroom + 1 Guest W/C

206m2 of Net Indoor area

40m2 of Covered Veranda

800m2 of Plot area

Single Garage

**Uncovered Parking** 

Storeroom

A/C

#### **Outdoor Features**

- Barbecue area
- Landscape Garden
- Private pool
- Single Garage
- Solar System
- Uncovered Parking