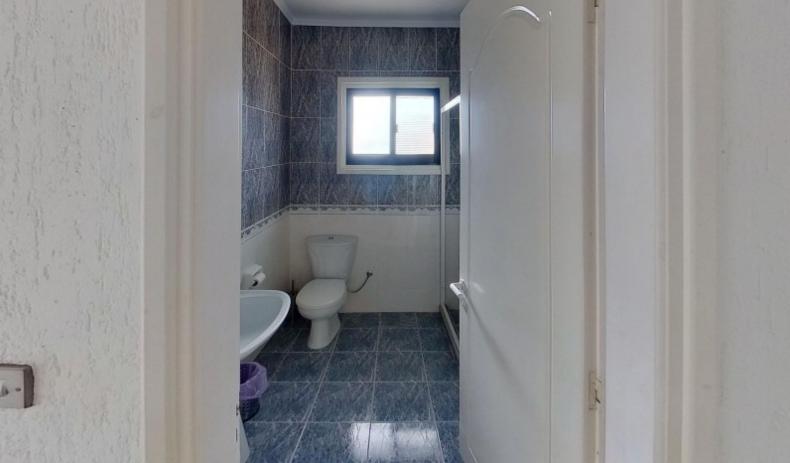

### **Key Facts**

- 3 Beds
- 2 Baths
- 206 m<sup>2</sup> Covered Area
- 800 m<sup>2</sup> Land Size
- 40 m² Covered Verandas
- Year Built: 2009

ID: 37918

#### **Indoor Features**

- Air Conditioning
- Covered Parking
- Fireplace
- Fitted Kitchen
- Guest Toilet
- Master Bed
- Pet Friendly
- Utility Room
- Water Heater
- EPC Energy Class: Pending

- 3 Bedrooms
- 2 Bathrooms
- 1 Ensuite + 1 Family Bathroom + 1 Guest W/C

206m2 of Net Indoor area

40m2 of Covered Veranda

800m2 of Plot area

Single Garage

**Uncovered Parking** 

Storeroom

A/C