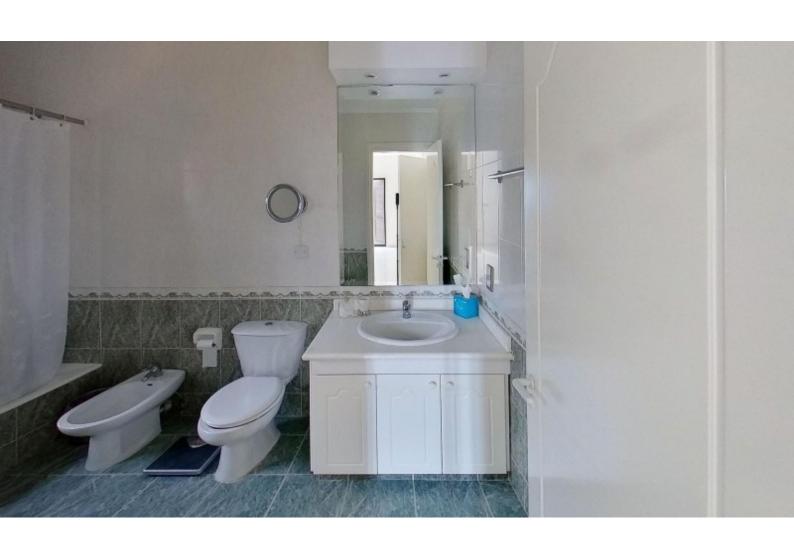

### **Key Facts**

- 3 Beds
- 2 Baths
- 206 m<sup>2</sup> Covered Area
- 800 m<sup>2</sup> Land Size
- 40 m² Covered Verandas
- Year Built: 2009

ID: 37918

#### **Indoor Features**

- Air Conditioning
- Covered Parking
- Fireplace
- Fitted Kitchen
- Guest Toilet
- Master Bed
- Pet Friendly
- Utility Room
- Water Heater
- EPC Energy Class: Pending

- 3 Bedrooms
- 2 Bathrooms
- 1 Ensuite + 1 Family Bathroom + 1 Guest W/C

206m2 of Net Indoor area

40m2 of Covered Veranda

800m2 of Plot area

Single Garage

**Uncovered Parking** 

Storeroom

A/C