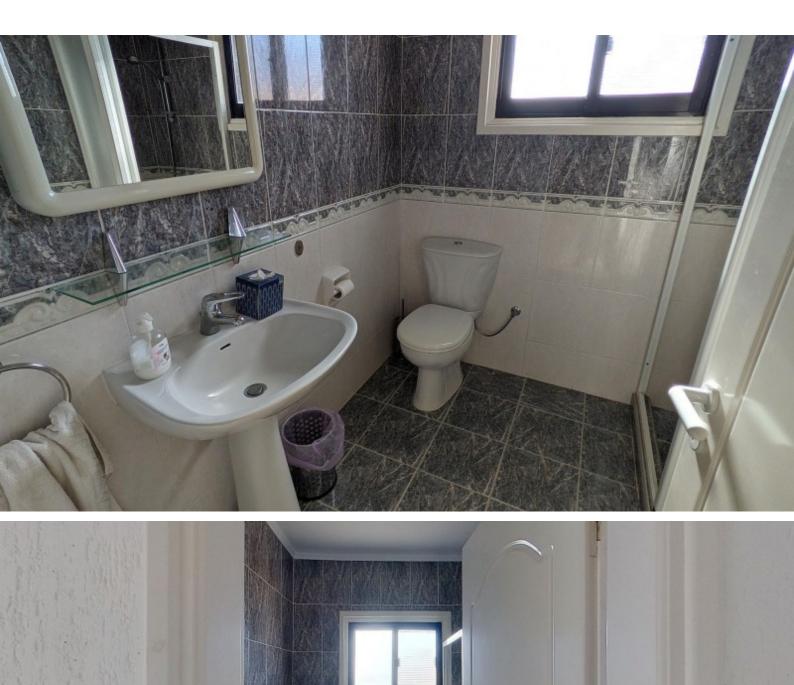

### **Key Facts**

- 3 Beds
- 2 Baths
- 206 m<sup>2</sup> Covered Area
- 800 m<sup>2</sup> Land Size
- 40 m² Covered Verandas
- Year Built: 2009

ID: 37918

#### **Indoor Features**

- Air Conditioning
- Covered Parking
- Fireplace
- Fitted Kitchen
- Guest Toilet
- Master Bed
- Pet Friendly
- Utility Room
- Water Heater
- EPC Energy Class: Pending

- 3 Bedrooms
- 2 Bathrooms
- 1 Ensuite + 1 Family Bathroom + 1 Guest W/C

206m2 of Net Indoor area

40m2 of Covered Veranda

800m2 of Plot area

Single Garage

**Uncovered Parking** 

Storeroom

A/C