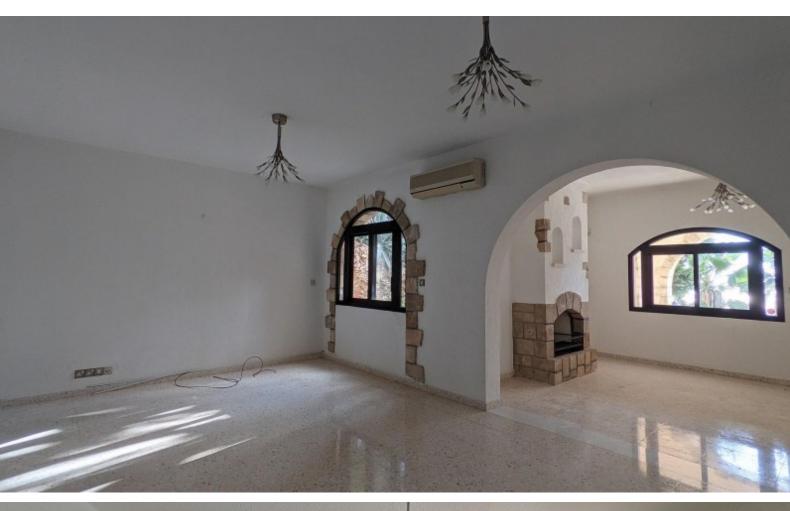

- 3 Bedrooms
- 2 Bathrooms
- 1 Ensuite + 1 Family Bathroom + 1 Guest W/C

206m2 of Net Indoor area

40m2 of Covered Veranda

800m2 of Plot area

Single Garage

**Uncovered Parking** 

Storeroom

A/C

**Fireplace** 

Shutters

Separate kitchen with breakfast bar

Fitted Wardrboes

**BBQ** Area

Mature Landscaped Garden

Fully enclosed property

Access to the property via the rear and the front

Year of Build: 2009

**Good Condition** 

It contains architectural plans for renovations with modern design and features

This exquisite home is excellent for those seeking a new project!

It is suitable for a family for permanent living