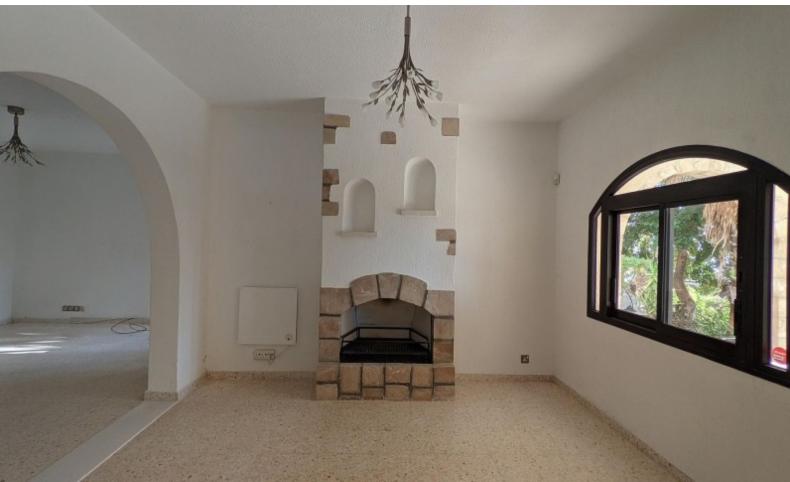

**Fireplace** 

Shutters

Separate kitchen with breakfast bar

Fitted Wardrboes

**BBQ** Area

Mature Landscaped Garden

Fully enclosed property

Access to the property via the rear and the front