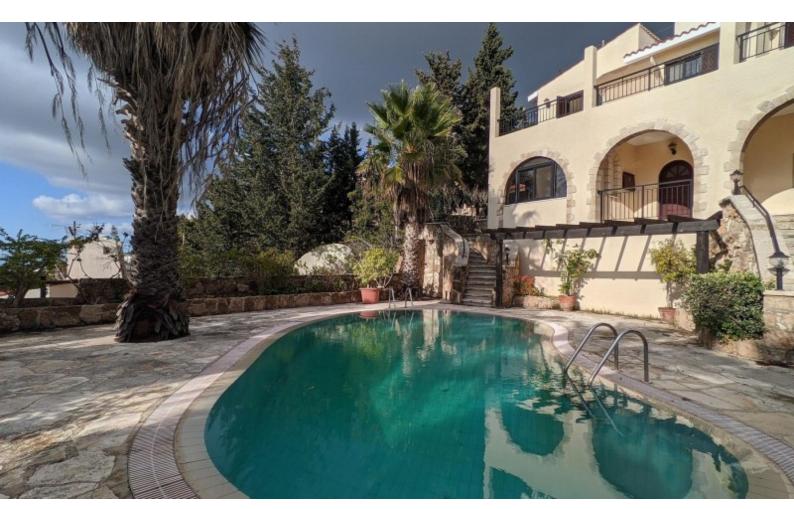

#### **Outdoor Features**

- Barbecue area
- Landscape Garden
- Private pool
- Single Garage
- Solar System
- Uncovered Parking

In addition, it is approximately a 20-minute drive from the city center and the seafront!

\*Contains architectural plans/drawings for a complete renovation!

Swimming Pool!

Cul-de-sac

Sensational Sea View!