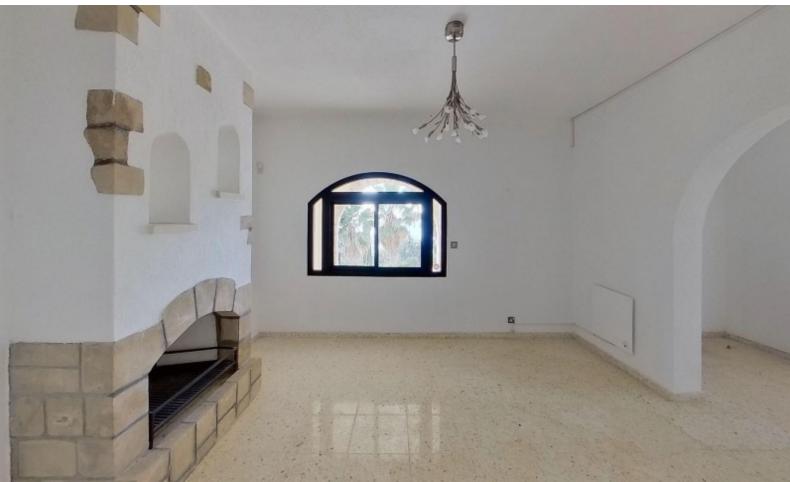

**Fireplace** 

Shutters

Separate kitchen with breakfast bar

Fitted Wardrboes

**BBQ** Area

Mature Landscaped Garden

Fully enclosed property

Access to the property via the rear and the front