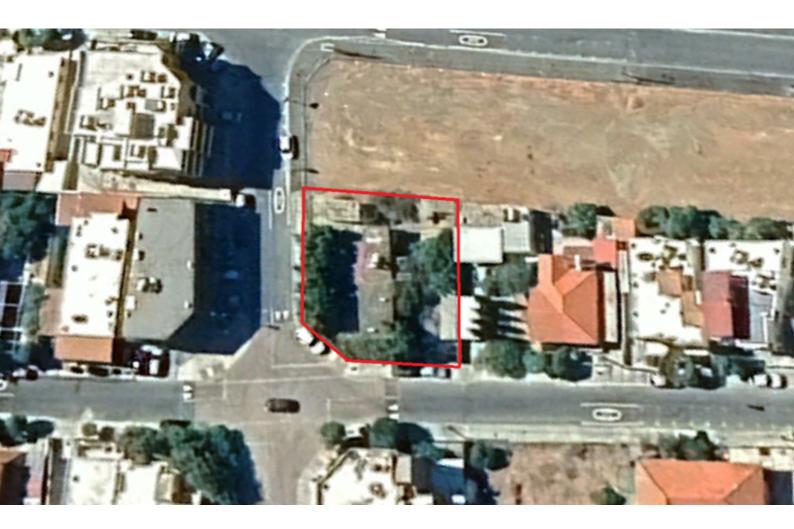

# Description

Corner Residential Plot For Sale in Agios Nikolaos, Limassol City Center with No VAT! Situated in a highly-sought-after, family-friendly neighborhood Offering excellent access to key city areas, including the Agios Nikolaos Junction and the seafront! Additionally, a wide range of amenities are nearby Corner Postion! \*Contains an old building 531m2 of Plot area Around 45m of Road Frontage 120% of Building Density 50% of Site Coverage Up to 3 floors and a height of 13.5m Access to a registered road All development infrastructures are in place This plot is excellent for any residential development!