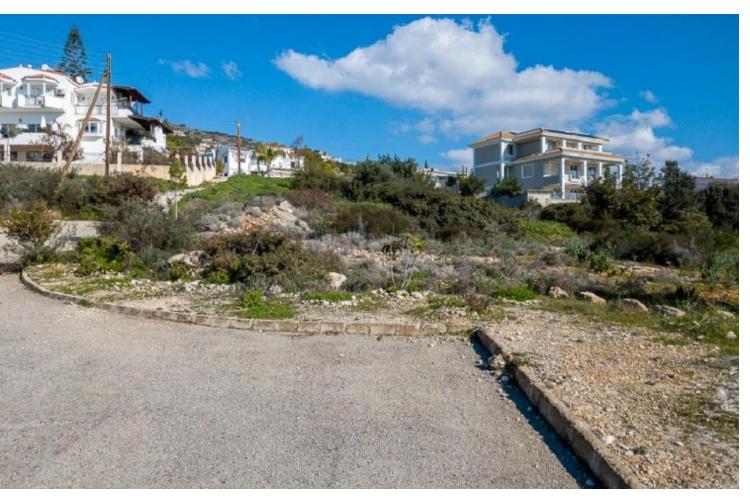

#### **Description**

Residential Plot For Sale in Tala, Paphos with Panoramic Sea View!
Situated within one of the most sought-after and peaceful villages in Paphos
The area features a selection of some of the most luxurious and distinctive villas
In addition, Tala is home to a range of amenities and is only minutes from the public playground!

Next to a public pathway

Cul-de-sac!

930m2 of Plot area

Around 5m of Road Frontage

Around 24m of Pathway Frontage

30% of Building Density

25% of Site Coverage

Up to 2 floors and a height of 10m

Access to a registered road

All development infrastructures are in place

This plot is fantastic for developing your ideal family home!

Contact us for full information and a private viewing!