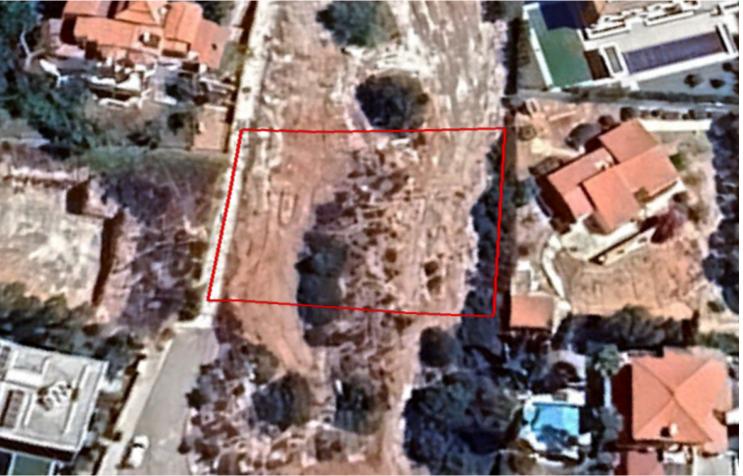

### **Key Facts**

• Residential Land

• 930 m<sup>2</sup> Land Size

• 30% Building Density

• Site Coverage: 20%

• Floors: 2

• Height: 10m

• Title Deed: Available

Next to a public pathway

Cul-de-sac!

930m2 of Plot area

Around 5m of Road Frontage

Around 24m of Pathway Frontage

30% of Building Density

25% of Site Coverage

Up to 2 floors and a height of 10m