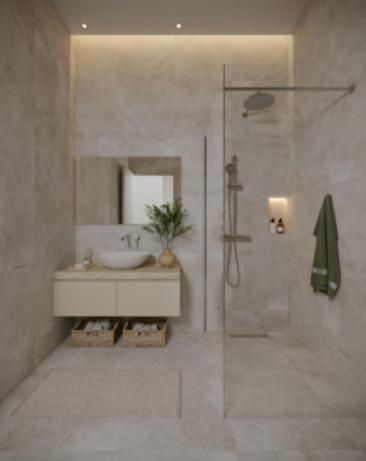

#### **Indoor Features**

- Air Conditioning
- Covered Parking
- Electrical Appliances
- Elevator
- Fitted Kitchen
- Fly Screens
- Guest Toilet
- Master Bed
- Open-plan
- Pressurised Water System
- Under Floor Heating
- Underground Parking
- Utility Room
- Video entrance system
- Water Heater
- EPC Energy Class: A

Covered Parking/Underground

Storeroom

Photovoltaic system for the common areas

VRV A/C

Underfloor Heating

#### **Outdoor Features**

- Barbecue area
- Communal pool
- Landscape Garden
- Solar System

Electric towel rails Ventilation System Pressurized water system Video entrance system Smart home system via mobile phone app Provisions for a security system Fly Screens **Kitchen Appliances** Fitted Kitchen **Fitted Wardrobes** Top-quality materials and finishes Provision for electric car charging unit **BBQ** Area Elevator On-site communal areas: Wellness Center Clubhouse