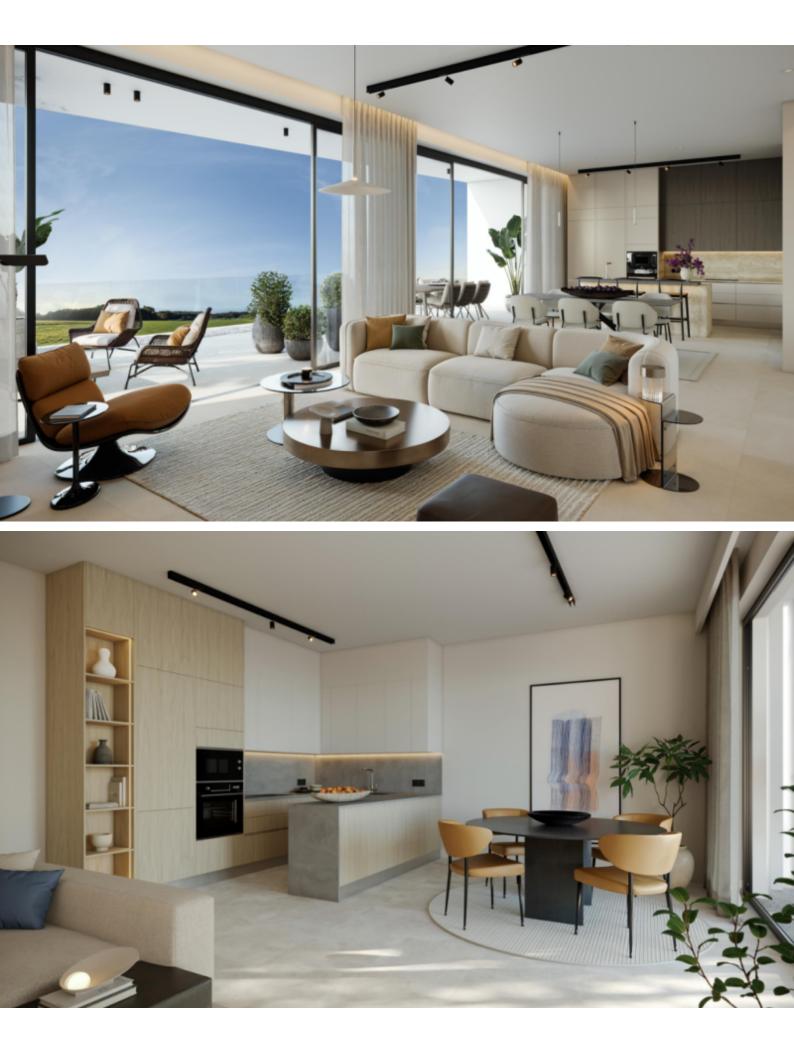

### Description

Remarkable 2 Bedroom Apartment For Sale in Tserkezoi, Limassol Nestled within one of Limassol's most esteemed and upcoming coastal resorts! It offers exceptional convenience and a superior standard of living Additionally boasting proximity to the new casino, golf resort, and My Mall retail center!

Large Communal Swimming Pool

1st Floor

2 Bedrooms

2 Bathrooms

1 Ensuite + 1 Family Bathroom

89m2 of Net Indoor area

25m2 of Covered Veranda

4m2 of Uncovered Veranda

#### **Outdoor Features**

- Barbecue area
- Communal pool
- Landscape Garden
- Solar System

Electric towel rails Ventilation System Pressurized water system Video entrance system Smart home system via mobile phone app Provisions for a security system Fly Screens **Kitchen Appliances** Fitted Kitchen **Fitted Wardrobes** Top-quality materials and finishes Provision for electric car charging unit **BBQ** Area Elevator On-site communal areas: Wellness Center Clubhouse

Tennis Court Golf Course Playground Kids Pool Adults pool of 30m long Restrooms and showers Outdoor lounge area Private, secure, and gated resort

Delivery Time: 2027 This state-of-the-art apartment is a captivating investment opportunity! It is ideal for a small family seeking a high-quality lifestyle