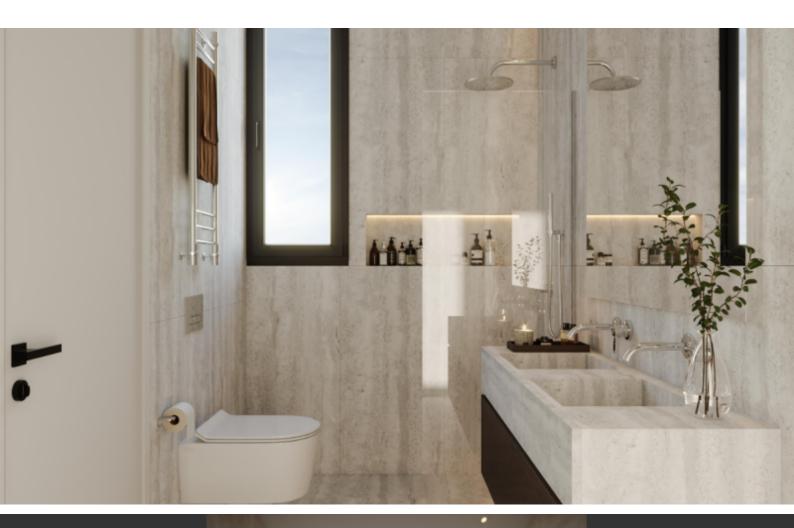

#### **Indoor Features**

- Air Conditioning
- Covered Parking
- Electrical Appliances
- Elevator
- Fitted Kitchen
- Fly Screens
- Guest Toilet
- Master Bed
- Open-plan
- Pressurised Water System
- Under Floor Heating
- Underground Parking
- Utility Room
- Video entrance system
- Water Heater
- EPC Energy Class: A

Covered Parking/Underground

Storeroom

Photovoltaic system for the common areas

VRV A/C

Underfloor Heating

#### **Outdoor Features**

- Barbecue area
- Communal pool
- Landscape Garden
- Solar System

Electric towel rails Ventilation System Pressurized water system Video entrance system Smart home system via mobile phone app Provisions for a security system Fly Screens **Kitchen Appliances** Fitted Kitchen **Fitted Wardrobes** Top-quality materials and finishes Provision for electric car charging unit **BBQ** Area Elevator On-site communal areas: Wellness Center Clubhouse