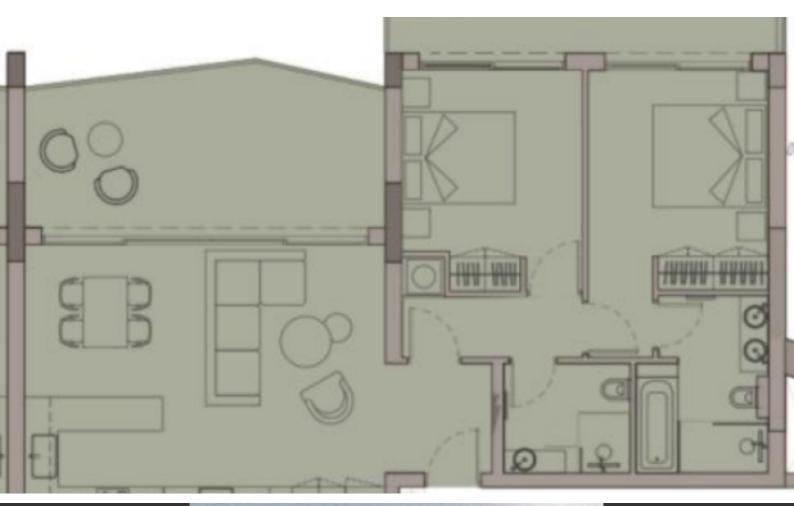

## Key Facts

- 2 Beds
- 2 Baths
- 89 m<sup>2</sup> Covered Area
- 25 m<sup>2</sup> Covered Verandas
- Uncovered verandas: 4m<sup>2</sup>
- New Build
- Title Deed: Available

Large Communal Swimming Pool

1st Floor

2 Bedrooms

2 Bathrooms

1 Ensuite + 1 Family Bathroom

89m2 of Net Indoor area

25m2 of Covered Veranda

4m2 of Uncovered Veranda