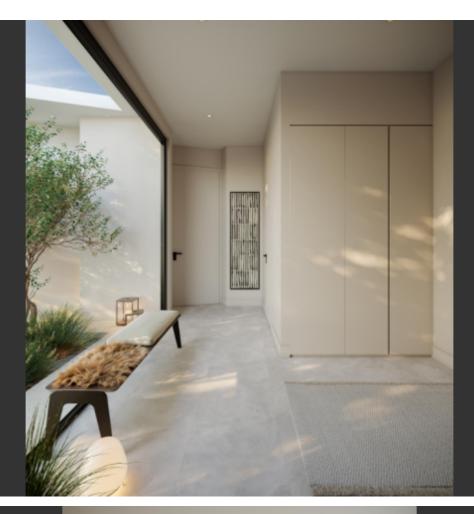

#### **Indoor Features**

- Air Conditioning
- Covered Parking
- Electrical Appliances
- Elevator
- Fitted Kitchen
- Fly Screens
- Guest Toilet
- Master Bed
- Open-plan
- Pressurised Water System
- Under Floor Heating
- Underground Parking
- Utility Room
- Video entrance system
- Water Heater
- EPC Energy Class: A

Large Communal Swimming Pool

1st Floor

2 Bedrooms

2 Bathrooms

1 Ensuite + 1 Family Bathroom

89m2 of Net Indoor area

25m2 of Covered Veranda

4m2 of Uncovered Veranda