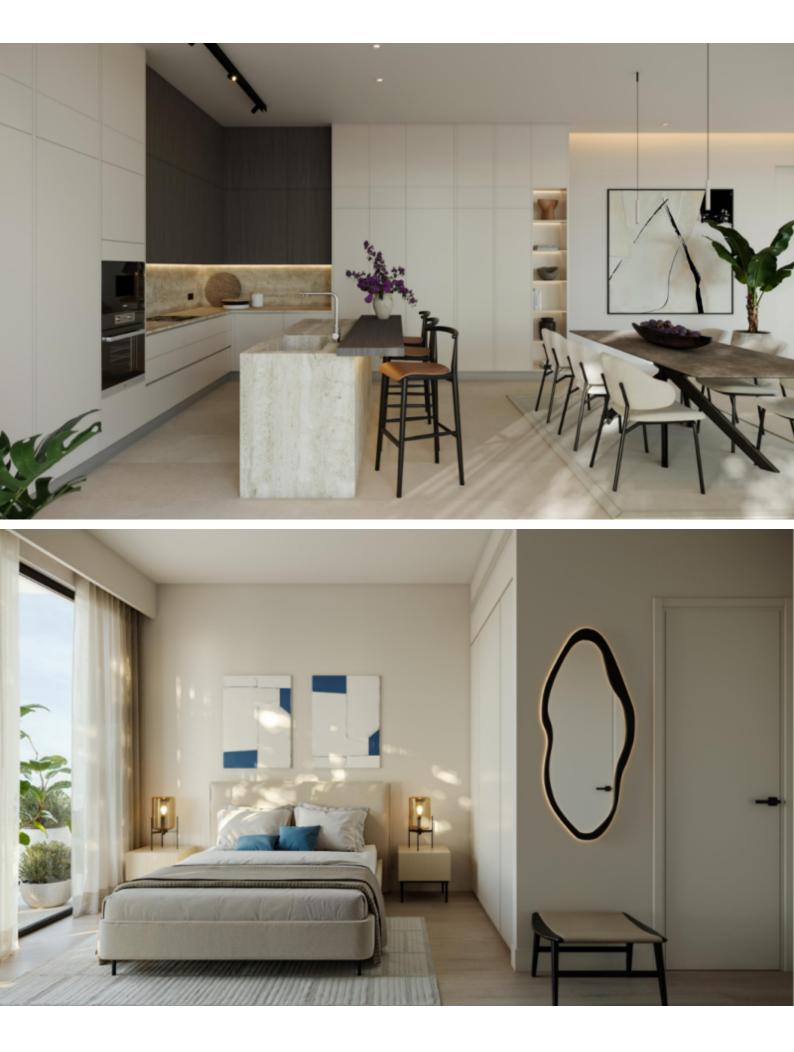

#### **Indoor Features**

- Air Conditioning
- Covered Parking
- Electrical Appliances
- Elevator
- Fitted Kitchen
- Fly Screens
- Guest Toilet
- Master Bed
- Open-plan
- Pressurised Water System
- Under Floor Heating
- Underground Parking
- Utility Room
- Video entrance system
- Water Heater
- EPC Energy Class: A

Large Communal Swimming Pool

1st Floor

2 Bedrooms

2 Bathrooms

1 Ensuite + 1 Family Bathroom

89m2 of Net Indoor area

25m2 of Covered Veranda

4m2 of Uncovered Veranda

#### **Outdoor Features**

- Barbecue area
- Communal pool
- Landscape Garden
- Solar System

Electric towel rails Ventilation System Pressurized water system Video entrance system Smart home system via mobile phone app Provisions for a security system Fly Screens **Kitchen Appliances** Fitted Kitchen **Fitted Wardrobes** Top-quality materials and finishes Provision for electric car charging unit **BBQ** Area Elevator On-site communal areas: Wellness Center Clubhouse