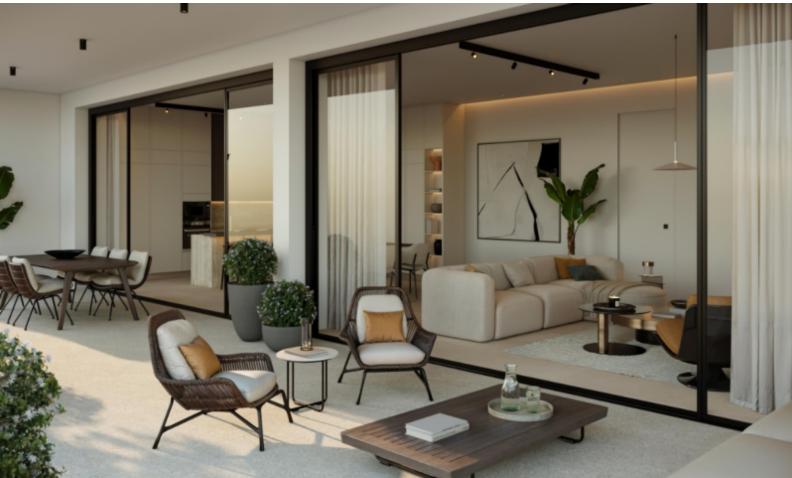

#### **Indoor Features**

- Air Conditioning
- Covered Parking
- Electrical Appliances
- Elevator
- Fitted Kitchen
- Fly Screens
- Guest Toilet
- Master Bed
- Open-plan
- Pressurised Water System
- Under Floor Heating
- Underground Parking
- Utility Room
- Video entrance system
- Water Heater
- EPC Energy Class: A

#### **Outdoor Features**

- Barbecue area
- Communal pool
- Landscape Garden
- Solar System

Electric towel rails Ventilation System Pressurized water system Video entrance system Smart home system via mobile phone app Provisions for a security system Fly Screens **Kitchen Appliances** Fitted Kitchen **Fitted Wardrobes** Top-quality materials and finishes Provision for electric car charging unit **BBQ** Area Elevator On-site communal areas: Wellness Center Clubhouse