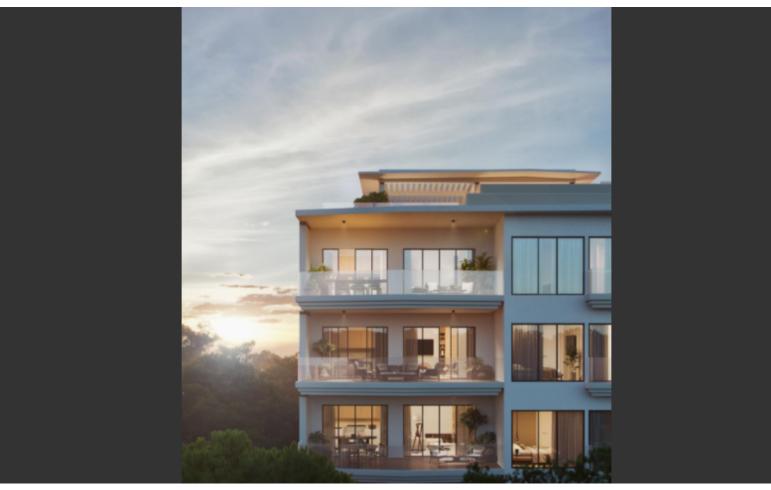

Large Communal Swimming Pool

1st Floor

2 Bedrooms

2 Bathrooms

1 Ensuite + 1 Family Bathroom

89m2 of Net Indoor area

25m2 of Covered Veranda

4m2 of Uncovered Veranda