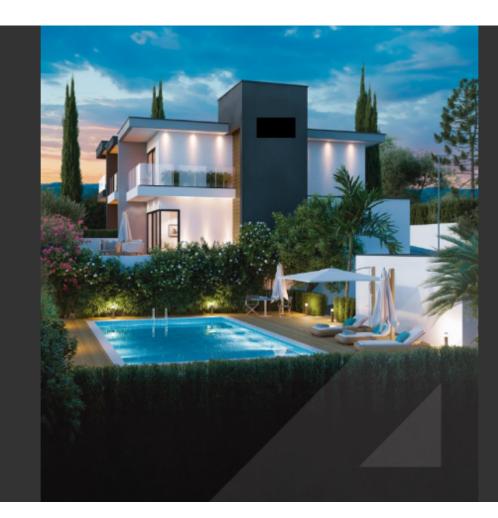

# **Outdoor Features**

- Barbecue area
- Communal pool
- Rear Garden
- Solar System
- Standard Garden

Brand New Exquisite 2 Bedroom End Townhouse For Sale in Saint Raphael, Limassol Settled within one of the most sought-after and prestigious coastal communities in Limassol

The charming harbor, beach, and some amenities are within walking distance! Additionally, it has easy access to the highway, providing seamless connectivity to the city

Cul-de-sac Communal Swimming Pool! 2 Bedrooms 2 Ensuites + 1 Guest W/C 104m2 of Net Indoor area 18m2 of Covered Verandas 4m2 of Uncovered Veranda 140m2 of Plot area **Covered Parking** Storeroom One of the bedrooms has access to a private veranda Provisions for A/C **Open Plan** Fitted Kitchen Fitted Wardrobes Modern Design Quality materials and finishes **BBQ** Area Garden

Gated Complex

Childrens Playground This superb home is a compelling investment opportunity! It has the full potential to generate a high yield! Excellent for permanent living or as a holiday home for a small family