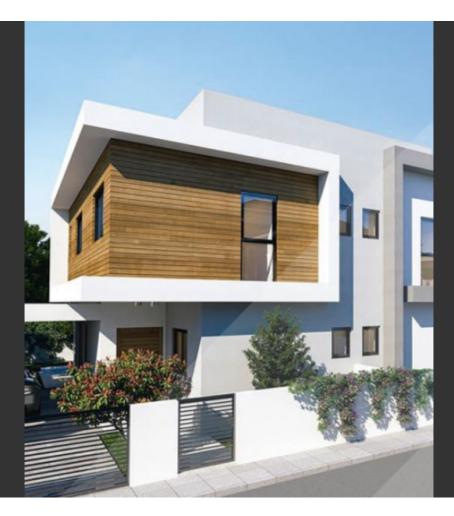

# **Outdoor Features**

- Barbecue area
- Communal pool
- Rear Garden
- Solar System
- Standard Garden

Brand New Exquisite 2 Bedroom End Townhouse For Sale in Saint Raphael, Limassol Settled within one of the most sought-after and prestigious coastal communities in Limassol

The charming harbor, beach, and some amenities are within walking distance! Additionally, it has easy access to the highway, providing seamless connectivity to the city

Cul-de-sac Communal Swimming Pool! 2 Bedrooms 2 Ensuites + 1 Guest W/C 104m2 of Net Indoor area 18m2 of Covered Verandas 4m2 of Uncovered Veranda 140m2 of Plot area **Covered Parking** Storeroom One of the bedrooms has access to a private veranda Provisions for A/C **Open Plan** Fitted Kitchen Fitted Wardrobes Modern Design Quality materials and finishes **BBQ** Area Garden