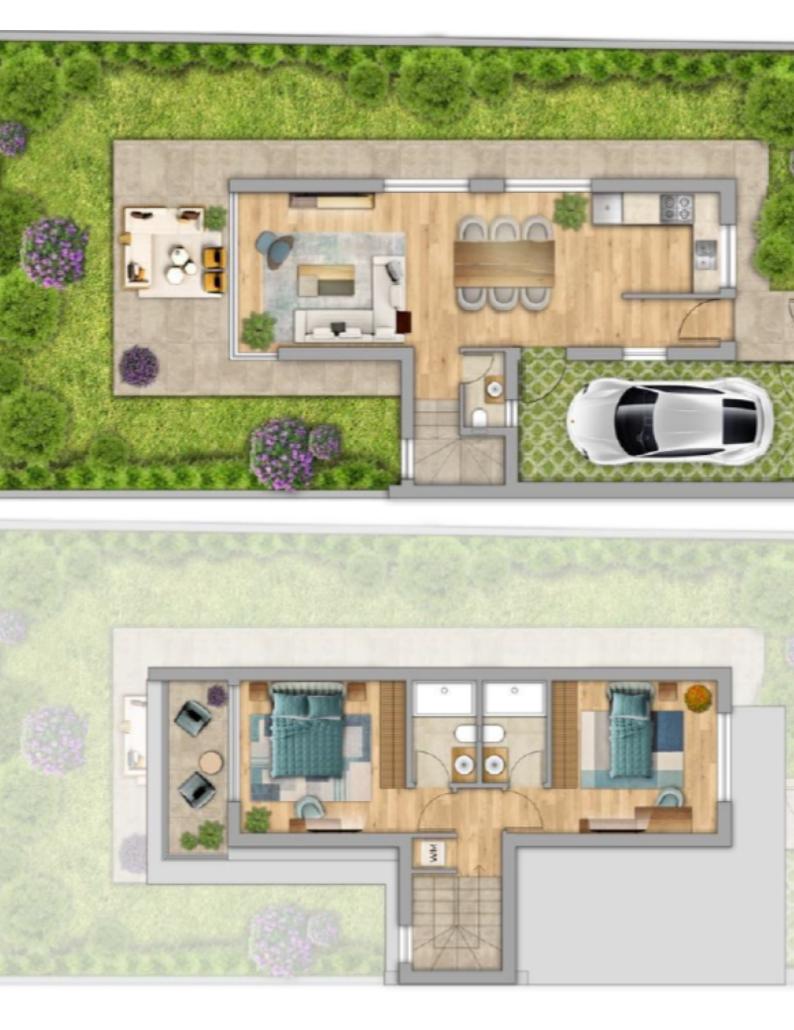

# Key Facts

- 2 Beds
- 2 Baths
- 104 m<sup>2</sup> Covered Area
- 140 m<sup>2</sup> Land Size
- 18 m<sup>2</sup> Covered Verandas
- Uncovered verandas: 4m<sup>2</sup>
- New Build
- Title Deed: Available

#### **Indoor Features**

- Covered Parking
- Fitted Kitchen
- Guest Toilet
- Master Bed
- Open-plan
- Provision for Air Conditioning
- Water Heater
- EPC Energy Class: Pending

The charming harbor, beach, and some amenities are within walking distance! Additionally, it has easy access to the highway, providing seamless connectivity to the city

Cul-de-sac Communal Swimming Pool! 2 Bedrooms 2 Ensuites + 1 Guest W/C 104m2 of Net Indoor area 18m2 of Covered Verandas 4m2 of Uncovered Veranda 140m2 of Plot area **Covered Parking** Storeroom One of the bedrooms has access to a private veranda Provisions for A/C **Open Plan** Fitted Kitchen Fitted Wardrobes Modern Design Quality materials and finishes **BBQ** Area Garden