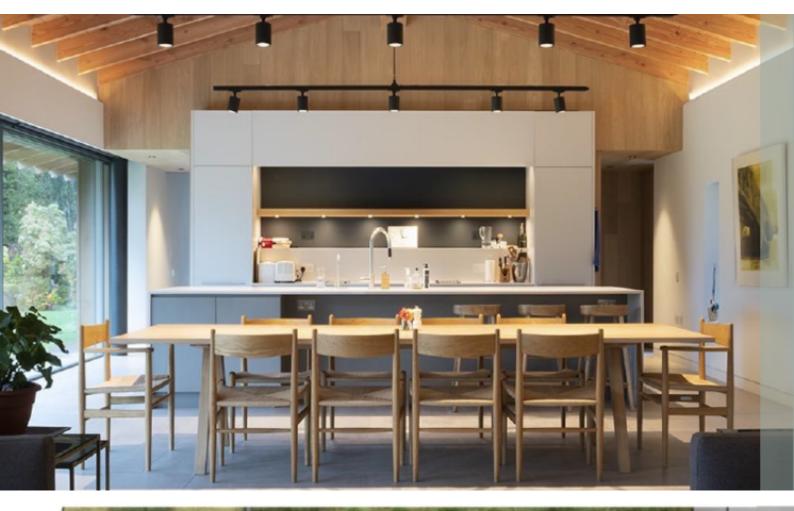

#### **Indoor Features**

- Covered Parking
- Fireplace
- Fitted Kitchen
- Guest Toilet
- Master Bed
- Pet Friendly
- Provision for Air Conditioning
- Water Heater
- EPC Energy Class: Pending