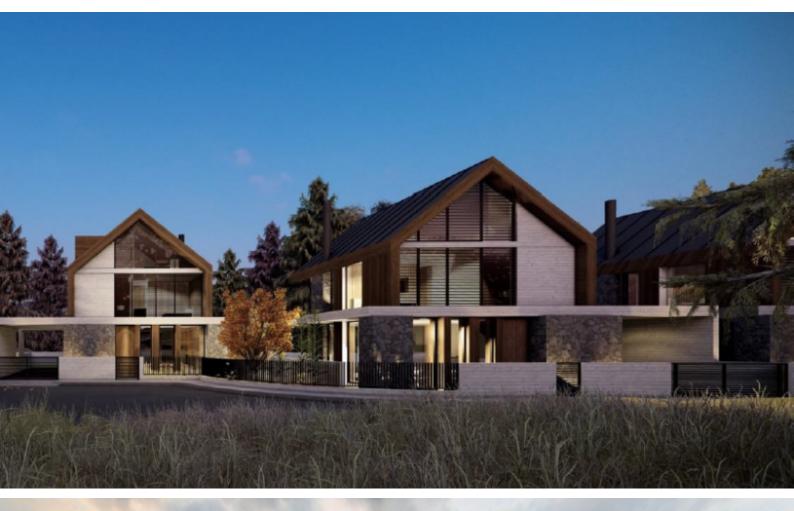

### **Description**

Brand New Exquisite 3 Bedroom Detached House For Sale in Pano Platres, Limassol Perfectly nestled within a natural and tranquil environment

Surrounded by pine trees and only minutes from nature trails and the Troodos Ski Resort!

In addition, it has excellent access to the village center and local amenities Green Views

3 Bedrooms

2 Bathrooms + 1 Guest W/C

141m2 of Net Indoor area

25m2 of Covered Verandas

394m2 of Plot area

**Covered Parking** 

Provisions for A/C

Fitted Kitchen

Fitted Wardrhoes

Wooden Features

High-beamed ceilings

**BBQ** Area

Garden

**Gated Complex** 