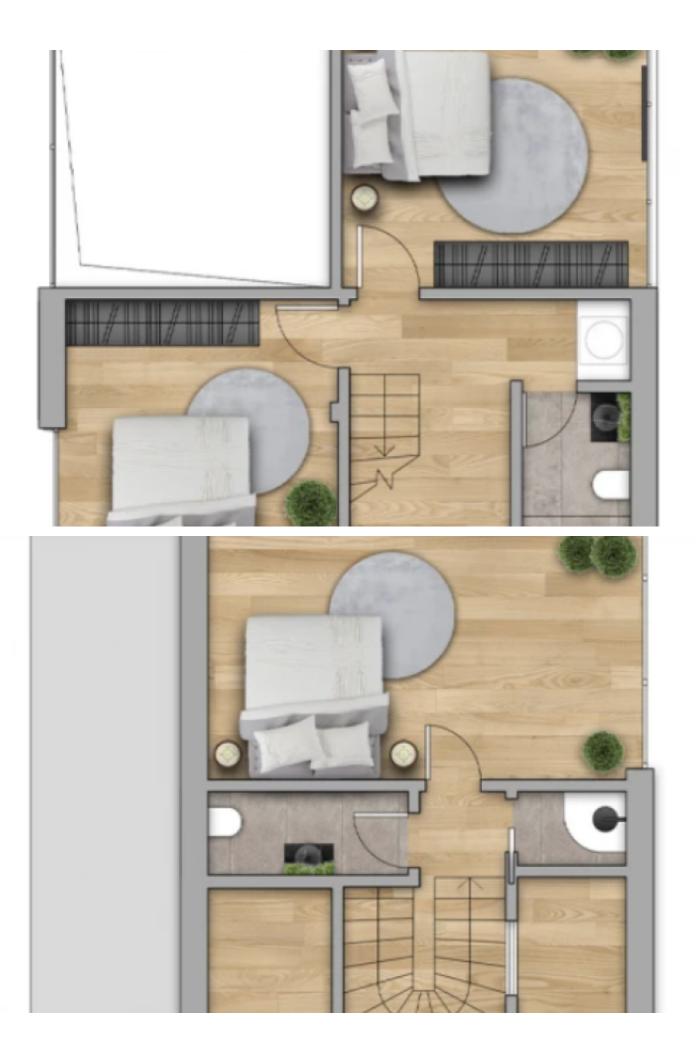

In addition, it has excellent access to the village center and local amenities Green Views

3 Bedrooms

2 Bathrooms + 1 Guest W/C

141m2 of Net Indoor area

25m2 of Covered Verandas

394m2 of Plot area

**Covered Parking** 