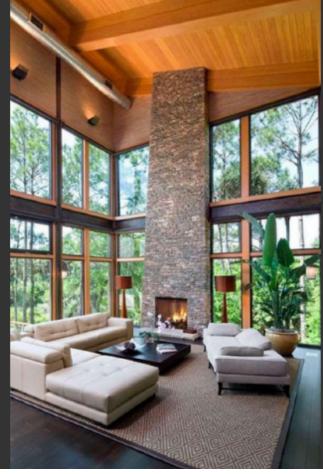

#### **Indoor Features**

- Covered Parking
- Fireplace
- Fitted Kitchen
- Guest Toilet
- Master Bed
- Pet Friendly
- Provision for Air Conditioning
- Water Heater
- EPC Energy Class: Pending