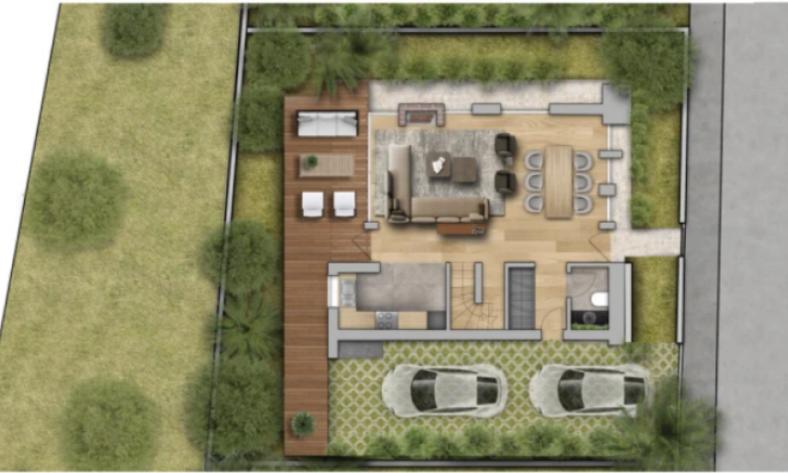

### **Description**

Brand New Exquisite 3 Bedroom Detached House For Sale in Pano Platres, Limassol Perfectly nestled within a natural and tranquil environment

Surrounded by pine trees and only minutes from nature trails and the Troodos Ski Resort!

In addition, it has excellent access to the village center and local amenities Green Views

3 Bedrooms

2 Bathrooms + 1 Guest W/C

141m2 of Net Indoor area

25m2 of Covered Verandas

394m2 of Plot area

**Covered Parking** 

Provisions for A/C

Fitted Kitchen

Fitted Wardrhoes

Wooden Features

High-beamed ceilings

**BBQ** Area

Garden

**Gated Complex** 