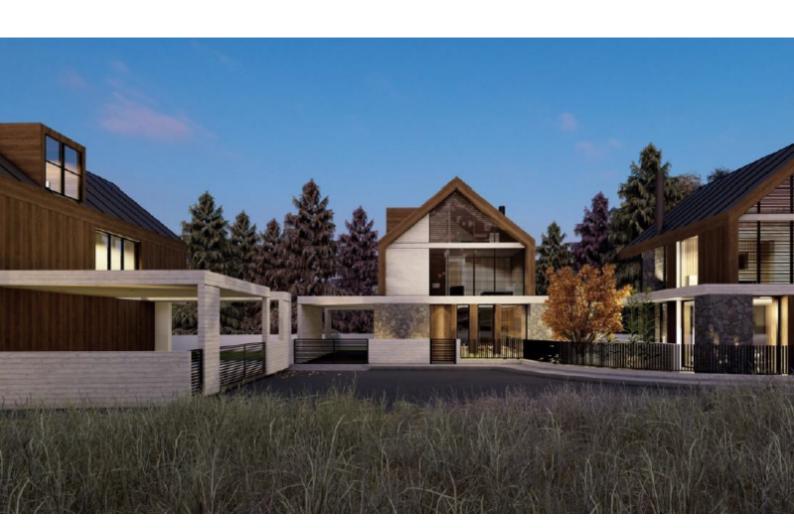

### **Description**

Brand New Exquisite 3 Bedroom Detached House For Sale in Pano Platres, Limassol Perfectly nestled within a natural and tranquil environment

Surrounded by pine trees and only minutes from nature trails and the Troodos Ski Resort!

In addition, it has excellent access to the village center and local amenities Green Views

3 Bedrooms

2 Bathrooms + 1 Guest W/C

141m2 of Net Indoor area

25m2 of Covered Verandas

394m2 of Plot area

**Covered Parking** 

Provisions for A/C

Fitted Kitchen

Fitted Wardrhoes

Wooden Features

High-beamed ceilings

**BBQ** Area

Garden

**Gated Complex** 