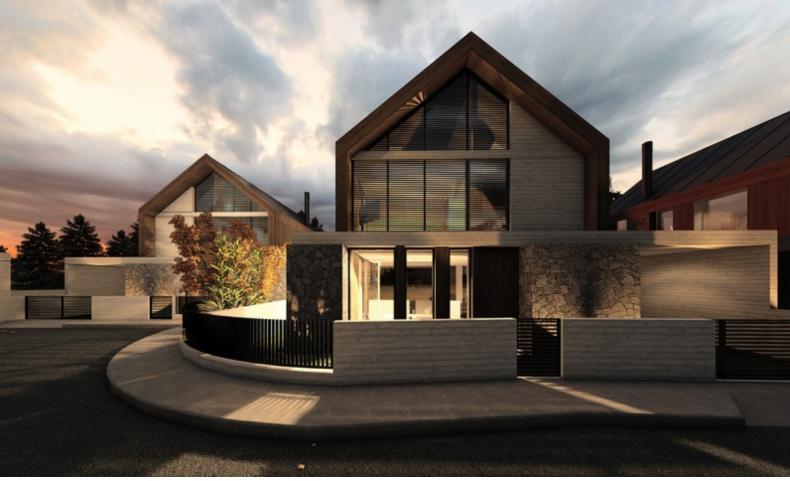

### **Description**

Brand New Exquisite 3 Bedroom Detached House For Sale in Pano Platres, Limassol Perfectly nestled within a natural and tranquil environment

Surrounded by pine trees and only minutes from nature trails and the Troodos Ski Resort!

In addition, it has excellent access to the village center and local amenities Green Views

3 Bedrooms

2 Bathrooms + 1 Guest W/C

141m2 of Net Indoor area

25m2 of Covered Verandas

394m2 of Plot area

**Covered Parking** 

Provisions for A/C

Fitted Kitchen

Fitted Wardrhoes

Wooden Features

High-beamed ceilings

**BBQ** Area

Garden

**Gated Complex** 