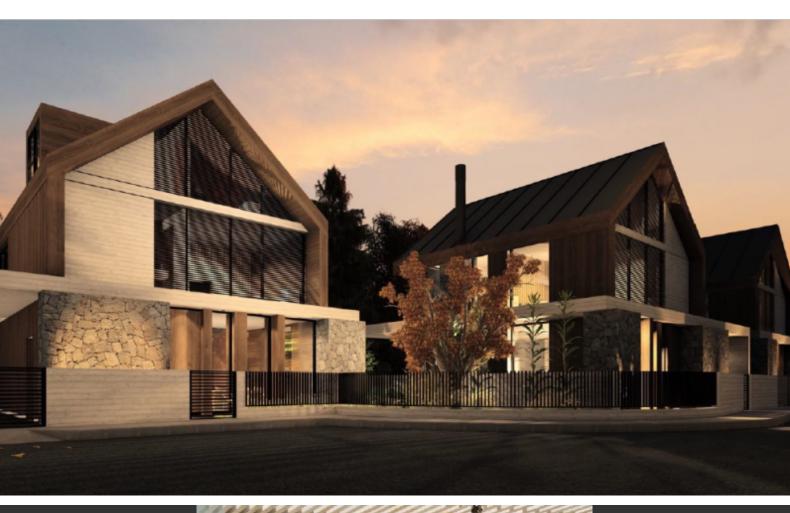

### **Description**

Brand New Exquisite 3 Bedroom Detached House For Sale in Pano Platres, Limassol Perfectly nestled within a natural and tranquil environment

Surrounded by pine trees and only minutes from nature trails and the Troodos Ski Resort!

In addition, it has excellent access to the village center and local amenities Green Views

3 Bedrooms

2 Bathrooms + 1 Guest W/C

141m2 of Net Indoor area

25m2 of Covered Verandas

394m2 of Plot area

**Covered Parking** 

Provisions for A/C

Fitted Kitchen

Fitted Wardrhoes

Wooden Features

High-beamed ceilings

**BBQ** Area

Garden

**Gated Complex** 