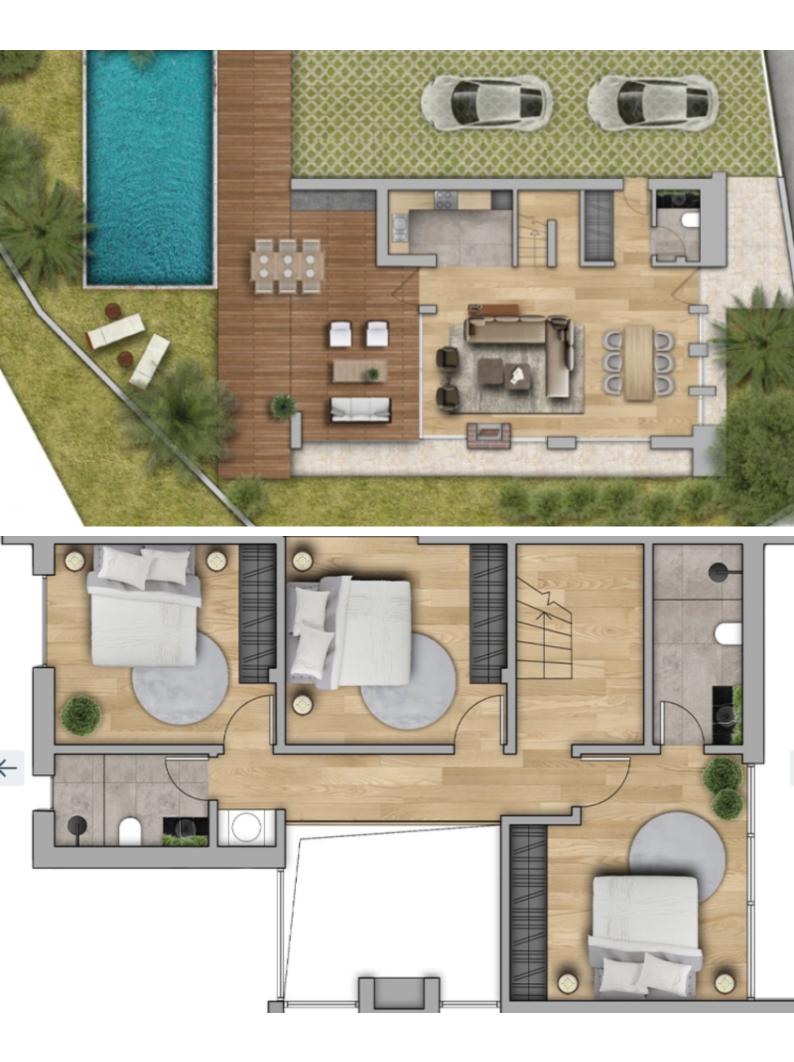

### **Key Facts**

- 4 Beds
- 3 Baths
- 167 m<sup>2</sup> Covered Area
- 418 m<sup>2</sup> Land Size
- 25 m² Covered Verandas
- New Build
- Title Deed: Available

ID: 37990

### **Description**

Brand New Exquisite 4 Bedroom Detached House For Sale in Pano Platres, Limassol Perfectly nestled within a natural and tranquil environment

Surrounded by pine trees and only minutes from nature trails and the Troodos Ski Resort!

In addition, it has excellent access to the village center and local amenities Green Views

**Optional Swimming Pool!** 

- 4 Bedrooms
- 3 Bathrooms
- 2 Ensuites + 1 Family Bathroom + 1 Guest W/C

167m2 of Net Indoor area

25m2 of Covered Verandas

418m2 of Plot area

Covered Parking

Office/Playroom

Provisions for A/C

**Fireplace** 

Fitted Kitchen

Fitted Wardrboes

Wooden Features

High-beamed ceilings

**BBQ** Area

Garden

**Gated Complex** 

This remarkable mountain home is a compelling investment opportunity! It is fantastic for a family for permanent living or as a holiday home