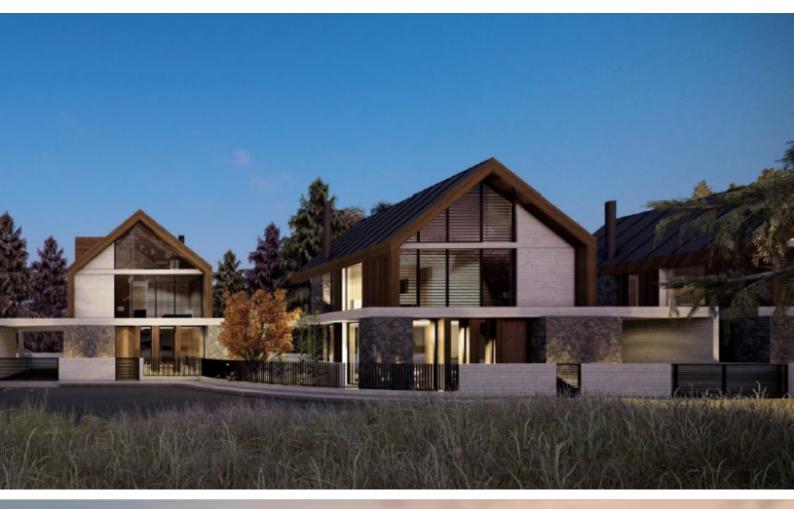

### **Description**

Brand New Exquisite 4 Bedroom Detached House For Sale in Pano Platres, Limassol Perfectly nestled within a natural and tranquil environment

Surrounded by pine trees and only minutes from nature trails and the Troodos Ski Resort!

In addition, it has excellent access to the village center and local amenities Green Views

**Optional Swimming Pool!** 

- 4 Bedrooms
- 3 Bathrooms
- 2 Ensuites + 1 Family Bathroom + 1 Guest W/C

167m2 of Net Indoor area

25m2 of Covered Verandas

418m2 of Plot area

Covered Parking

Office/Playroom

Provisions for A/C

**Fireplace** 

Fitted Kitchen

Fitted Wardrboes

Wooden Features

High-beamed ceilings

**BBQ** Area

Garden

**Gated Complex** 

This remarkable mountain home is a compelling investment opportunity! It is fantastic for a family for permanent living or as a holiday home