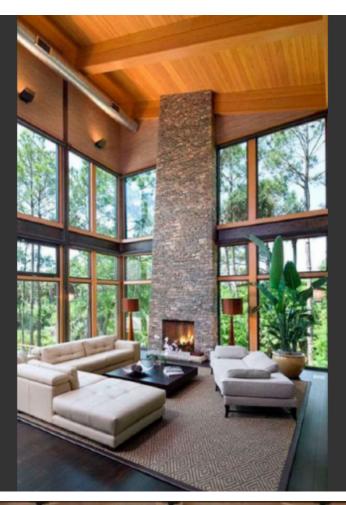

#### **Indoor Features**

- Covered Parking
- Fireplace
- Fitted Kitchen
- Guest Toilet
- Master Bed
- Pet Friendly
- Playroom
- Provision for Air Conditioning
- Water Heater
- EPC Energy Class: Pending

25m2 of Covered Verandas

418m2 of Plot area

Covered Parking

Office/Playroom

Provisions for A/C

**Fireplace** 

Fitted Kitchen

Fitted Wardrboes