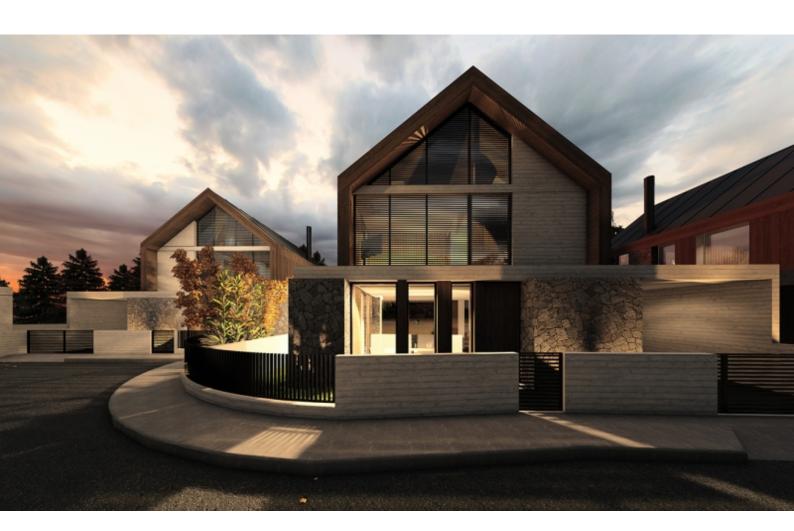

### **Description**

Brand New Exquisite 4 Bedroom Detached House For Sale in Pano Platres, Limassol Perfectly nestled within a natural and tranquil environment

Surrounded by pine trees and only minutes from nature trails and the Troodos Ski Resort!

In addition, it has excellent access to the village center and local amenities Green Views

**Optional Swimming Pool!** 

- 4 Bedrooms
- 3 Bathrooms
- 2 Ensuites + 1 Family Bathroom + 1 Guest W/C

167m2 of Net Indoor area

25m2 of Covered Verandas

418m2 of Plot area

Covered Parking

Office/Playroom

Provisions for A/C

**Fireplace** 

Fitted Kitchen

Fitted Wardrboes

Wooden Features

High-beamed ceilings

**BBQ** Area

Garden

**Gated Complex** 

This remarkable mountain home is a compelling investment opportunity! It is fantastic for a family for permanent living or as a holiday home