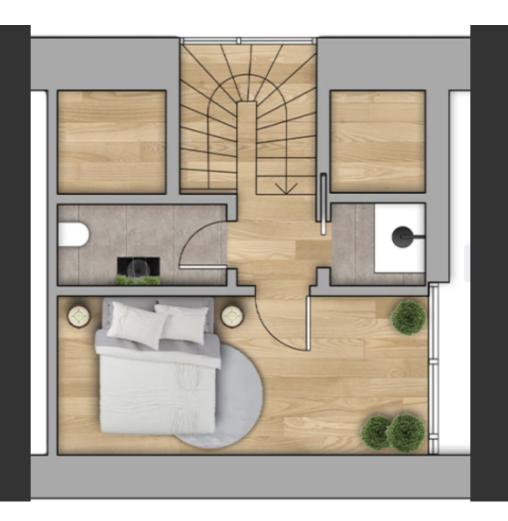

### **Key Facts**

- 4 Beds
- 3 Baths
- 167 m<sup>2</sup> Covered Area
- 418 m<sup>2</sup> Land Size
- 25 m² Covered Verandas
- New Build
- Title Deed: Available

ID: 37990

25m2 of Covered Verandas

418m2 of Plot area

Covered Parking

Office/Playroom

Provisions for A/C

**Fireplace** 

Fitted Kitchen

Fitted Wardrboes