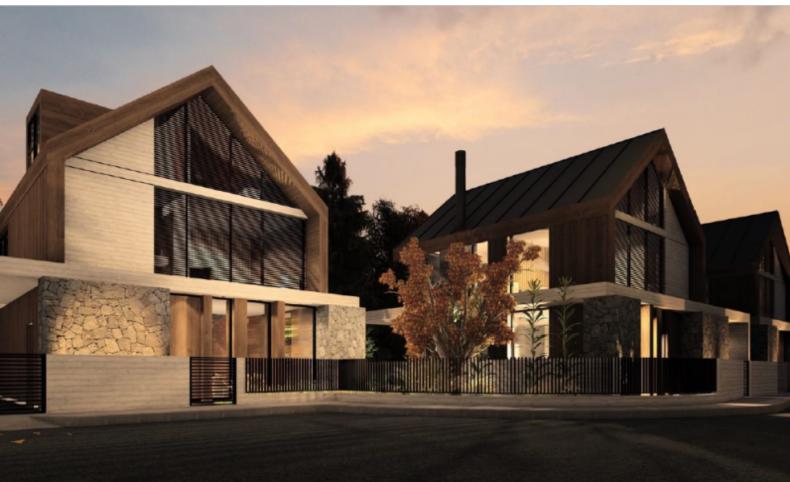

### **Description**

Brand New Exquisite 4 Bedroom Detached House For Sale in Pano Platres, Limassol Perfectly nestled within a natural and tranquil environment

Surrounded by pine trees and only minutes from nature trails and the Troodos Ski Resort!

In addition, it has excellent access to the village center and local amenities Green Views

**Optional Swimming Pool!** 

- 4 Bedrooms
- 3 Bathrooms
- 2 Ensuites + 1 Family Bathroom + 1 Guest W/C

167m2 of Net Indoor area

25m2 of Covered Verandas

418m2 of Plot area

Covered Parking

Office/Playroom

Provisions for A/C

**Fireplace** 

Fitted Kitchen

Fitted Wardrboes

Wooden Features

High-beamed ceilings

**BBQ** Area

Garden

**Gated Complex** 

This remarkable mountain home is a compelling investment opportunity! It is fantastic for a family for permanent living or as a holiday home