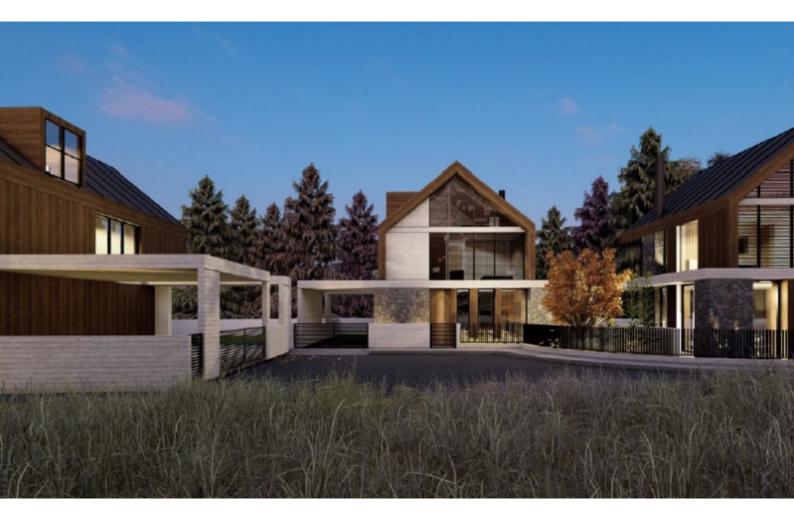

### **Description**

Brand New Exquisite 4 Bedroom Detached House For Sale in Pano Platres, Limassol Perfectly nestled within a natural and tranquil environment

Surrounded by pine trees and only minutes from nature trails and the Troodos Ski Resort!

In addition, it has excellent access to the village center and local amenities Green Views

**Optional Swimming Pool!** 

- 4 Bedrooms
- 3 Bathrooms
- 2 Ensuites + 1 Family Bathroom + 1 Guest W/C

167m2 of Net Indoor area

25m2 of Covered Verandas

418m2 of Plot area

Covered Parking

Office/Playroom

Provisions for A/C

**Fireplace** 

Fitted Kitchen

Fitted Wardrboes

Wooden Features

High-beamed ceilings

**BBQ** Area

Garden

**Gated Complex** 

This remarkable mountain home is a compelling investment opportunity! It is fantastic for a family for permanent living or as a holiday home