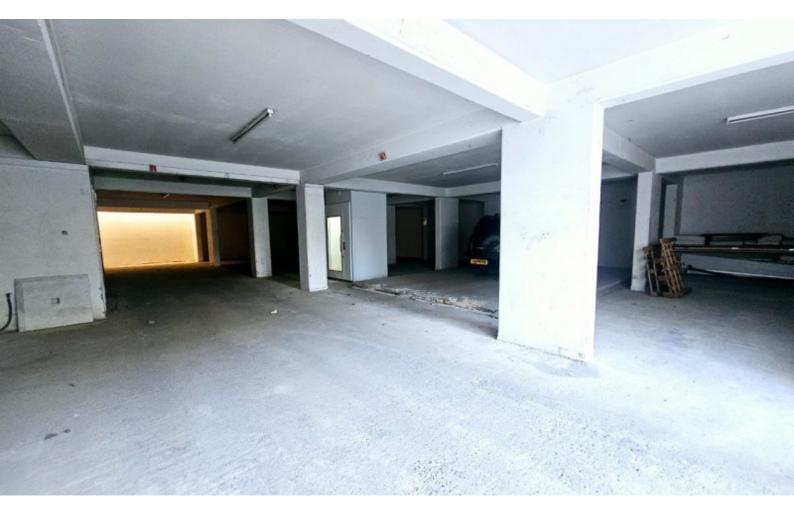

## **Description**

Warehouse Basement - Perfect 300m2 space available for rent in Tremithousa with easy access to the main roads that lead to the motorway and the rest of Cyprus. - This location is perfect for companies or businesses that want to distribute their product in Paphos or the rest of Cyprus - ideal for Wine and liquor distribution, furniture storage, groceries, etc. - The space has no humidity and an ambient temperature of 16 - degrees Celsius all year around. The space is available immediately.