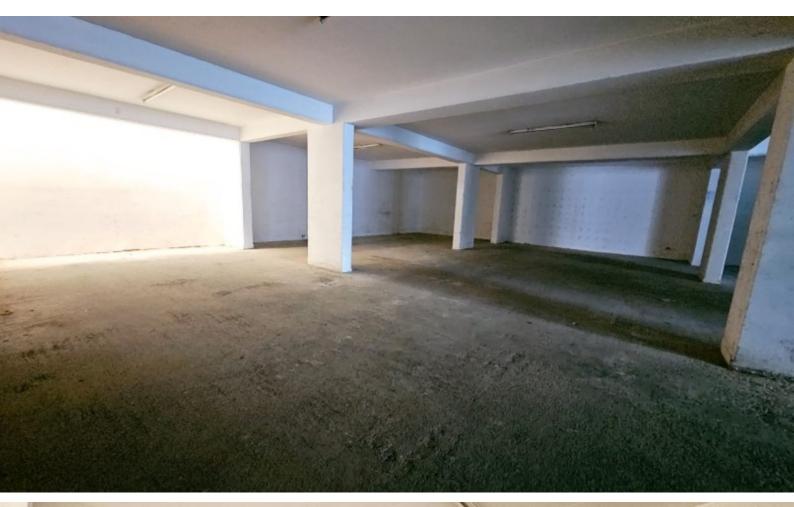

## **Description**

Warehouse Basement - Perfect 300m2 space available for rent in Tremithousa with easy access to the main roads that lead to the motorway and the rest of Cyprus. - This location is perfect for companies or businesses that want to distribute their product in Paphos or the rest of Cyprus - ideal for Wine and liquor distribution, furniture storage, groceries, etc. - The space has no humidity and an ambient temperature of 16 - degrees Celsius all year around. The space is available immediately.