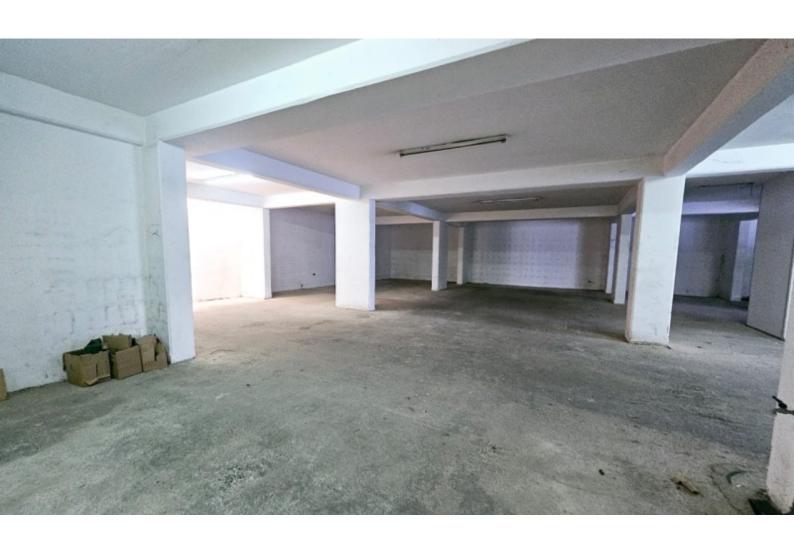

## **Description**

Warehouse Basement - Perfect 300m2 space available for rent in Tremithousa with easy access to the main roads that lead to the motorway and the rest of Cyprus. - This location is perfect for companies or businesses that want to distribute their product in Paphos or the rest of Cyprus - ideal for Wine and liquor distribution, furniture storage, groceries, etc. - The space has no humidity and an ambient temperature of 16 - degrees Celsius all year around. The space is available immediately.