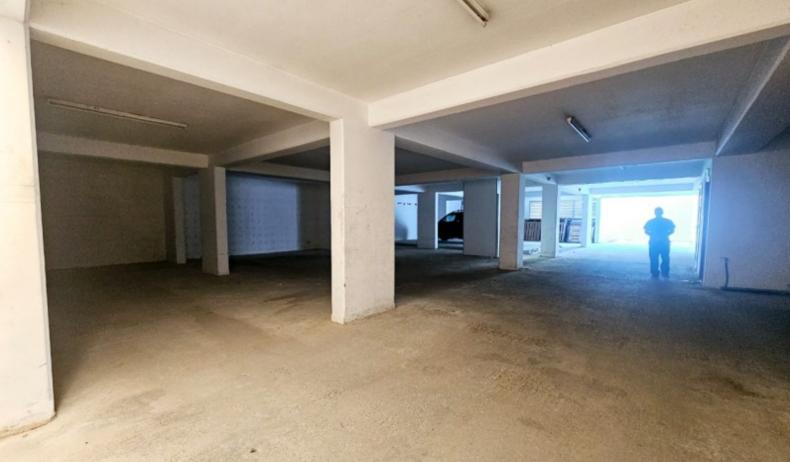

## **Description**

Warehouse Basement - Perfect 300m2 space available for rent in Tremithousa with easy access to the main roads that lead to the motorway and the rest of Cyprus. - This location is perfect for companies or businesses that want to distribute their product in Paphos or the rest of Cyprus - ideal for Wine and liquor distribution, furniture storage, groceries, etc. - The space has no humidity and an ambient temperature of 16 - degrees Celsius all year around. The space is available immediately.