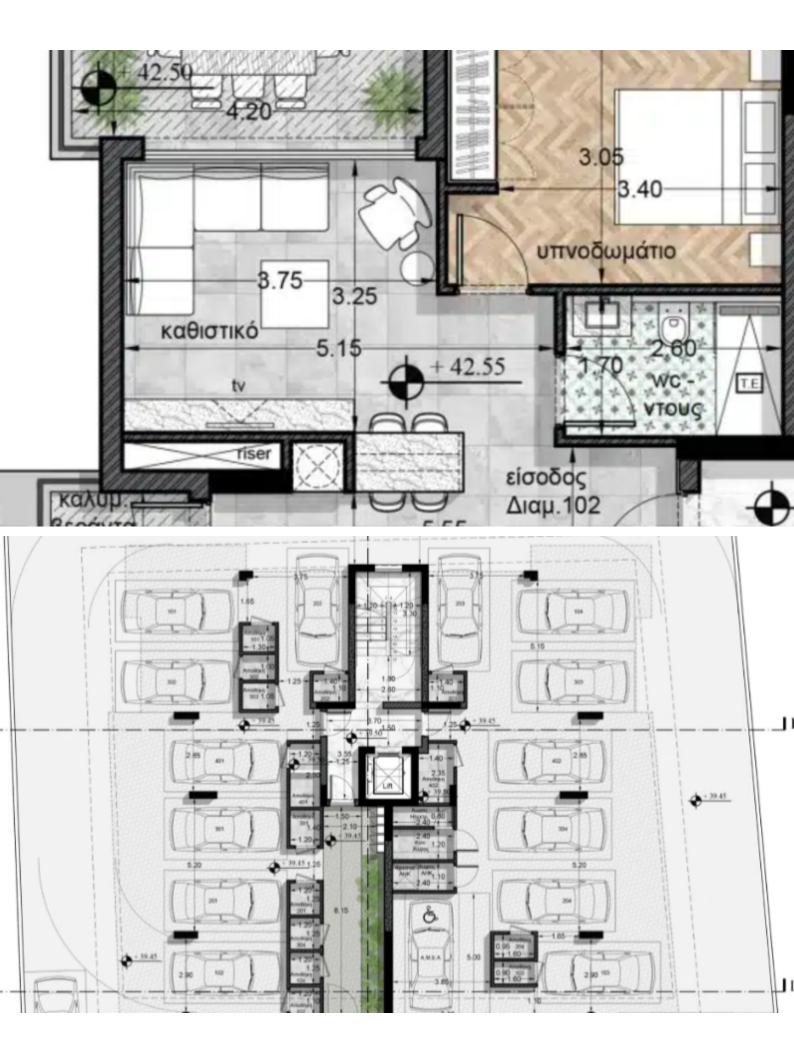

## Key Facts

- 1 Bed
- 1 Bath
- 50 m<sup>2</sup> Covered Area
- 10 m<sup>2</sup> Covered Verandas
- New Build
- Title Deed: Available

# Barbecue areaSolar System

**Outdoor Features** 

Brand New Cozy 1 Bedroom Apartment For Sale in Petrou & Pavlou, Limassol City Center Located within a convenient and highly sought-after area It offers seamless connectivity with the seafront, city center and the highway! In addition a wide range of amenities are within walking distance 1st Floor 1 Bedroom 1 Bathroom 50m2 of Net Indoor area 10m2 of Covered Veranda **Covered Parking** A/C **Fitted Kitchen Fitted Wardrobe** Open Plan **BBQ** Area Elevator This apartment is a compelling investment opportunity! It is excellent for permanent living for a couple