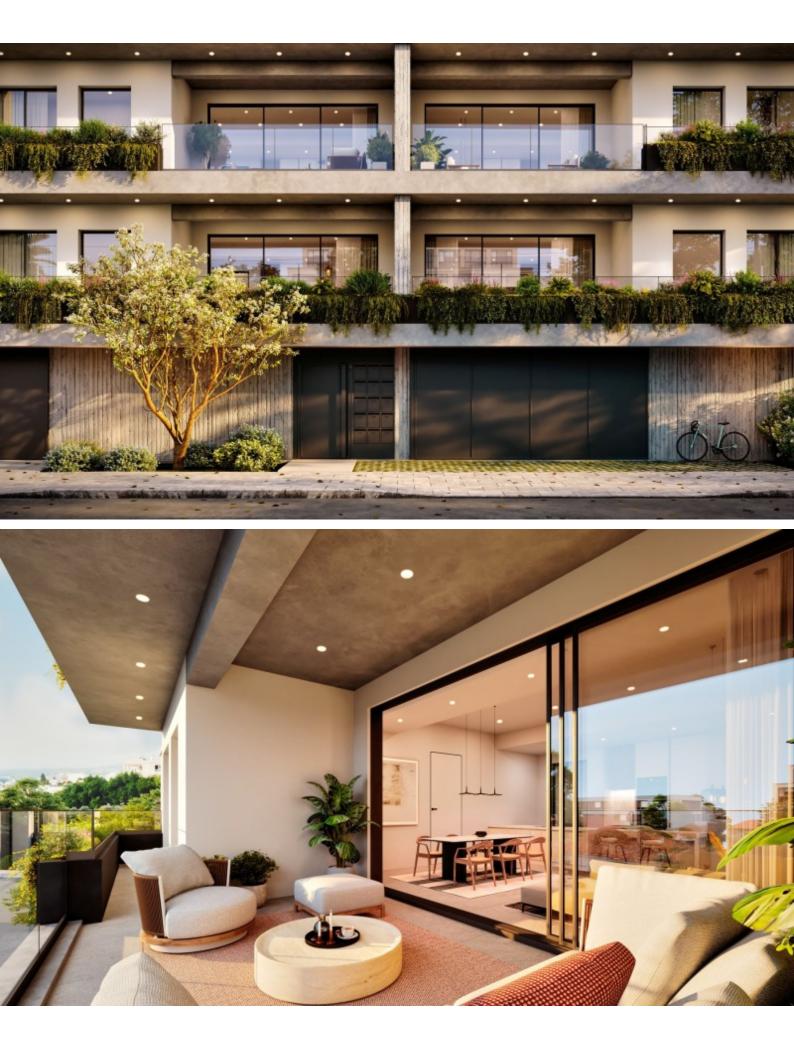

# Barbecue areaSolar System

**Outdoor Features** 

Brand New Cozy 1 Bedroom Apartment For Sale in Petrou & Pavlou, Limassol City Center Located within a convenient and highly sought-after area It offers seamless connectivity with the seafront, city center and the highway! In addition a wide range of amenities are within walking distance 1st Floor 1 Bedroom 1 Bathroom 50m2 of Net Indoor area 10m2 of Covered Veranda **Covered Parking** A/C **Fitted Kitchen Fitted Wardrobe** Open Plan **BBQ** Area Elevator This apartment is a compelling investment opportunity! It is excellent for permanent living for a couple