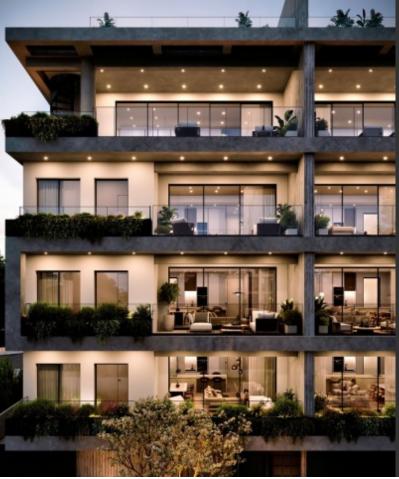

# Barbecue areaSolar System

**Outdoor Features** 

Brand New Cozy 1 Bedroom Apartment For Sale in Petrou & Pavlou, Limassol City Center Located within a convenient and highly sought-after area It offers seamless connectivity with the seafront, city center and the highway! In addition a wide range of amenities are within walking distance 1st Floor 1 Bedroom 1 Bathroom 50m2 of Net Indoor area 10m2 of Covered Veranda **Covered Parking** A/C **Fitted Kitchen Fitted Wardrobe** Open Plan **BBQ** Area Elevator This apartment is a compelling investment opportunity! It is excellent for permanent living for a couple