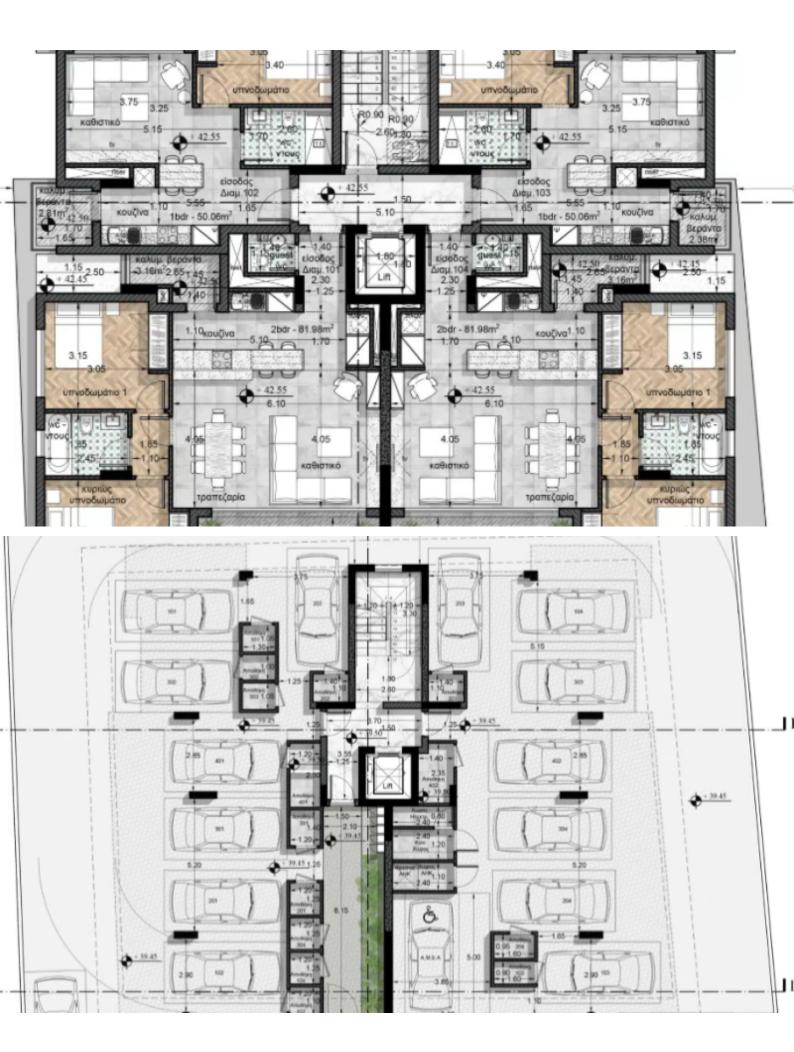

### **Key Facts**

- 2 Beds
- 1 Bath
- 82 m<sup>2</sup> Covered Area
- 20 m² Covered Verandas
- New Build
- Title Deed: Available

ID: 38008

## **Description**

Brand New Spacious 2 Bedroom Apartment For Sale in Petrou & Pavlou, Limassol City Center

Located within a convenient and highly sought-after area

It offers seamless connectivity with the seafront, city center and the highway!

In addition a wide range of amenities are within walking distance

1st Floor

2 Bedrooms

1 Bathroom + 1 Guest W/C

82m2 of Net Indoor area

20m2 of Covered Veranda

**Covered Parking** 

A/C

Fitted Kitchen

Fitted Wardrobes

Open Plan

**BBQ** Area

Elevator

This apartment is a compelling investment opportunity!

It is excellent for permanent living for a small family

Contact us for full information and a private viewing