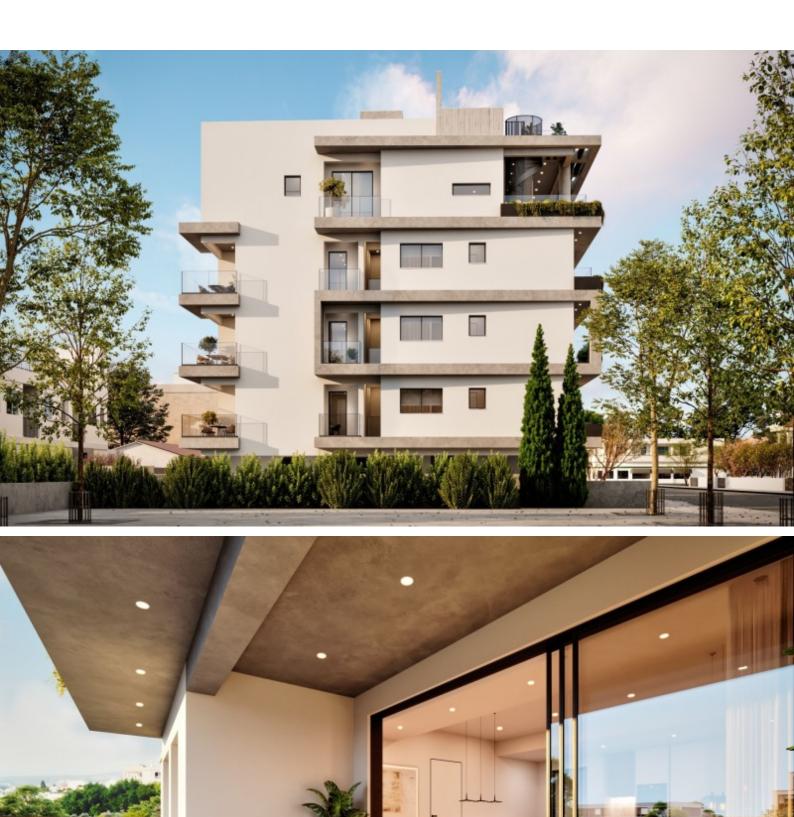

## **Description**

Brand New Spacious 2 Bedroom Apartment For Sale in Petrou & Pavlou, Limassol City Center

Located within a convenient and highly sought-after area

It offers seamless connectivity with the seafront, city center and the highway!

In addition a wide range of amenities are within walking distance

1st Floor

2 Bedrooms

1 Bathroom + 1 Guest W/C

82m2 of Net Indoor area

20m2 of Covered Veranda

**Covered Parking** 

A/C