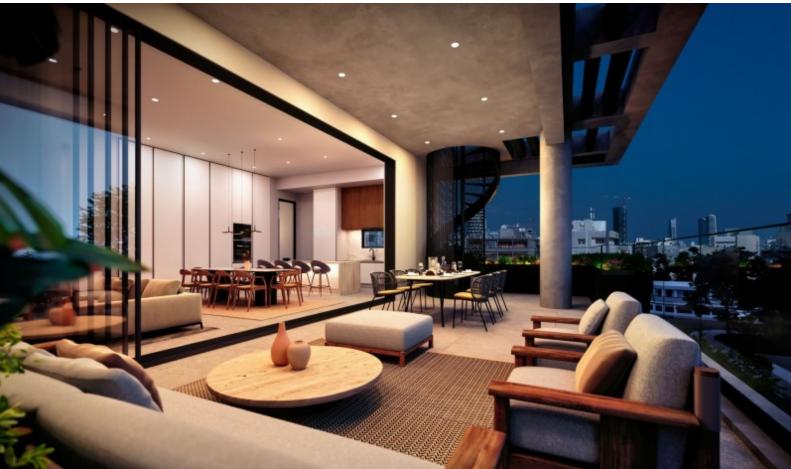

In addition a wide range of amenities are within walking distance

1st Floor

2 Bedrooms

1 Bathroom + 1 Guest W/C

82m2 of Net Indoor area

20m2 of Covered Veranda

**Covered Parking** 

A/C

Fitted Kitchen

Fitted Wardrobes

Open Plan

**BBQ** Area

Elevator

This apartment is a compelling investment opportunity!

It is excellent for permanent living for a small family

Contact us for full information and a private viewing