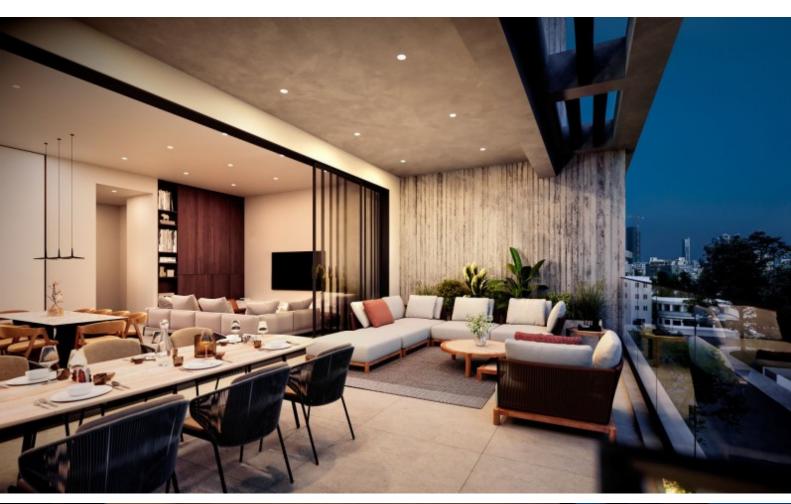

In addition a wide range of amenities are within walking distance

1st Floor

2 Bedrooms

1 Bathroom + 1 Guest W/C

82m2 of Net Indoor area

20m2 of Covered Veranda

**Covered Parking** 

A/C

Fitted Kitchen

Fitted Wardrobes

Open Plan

**BBQ** Area

Elevator

This apartment is a compelling investment opportunity!

It is excellent for permanent living for a small family

Contact us for full information and a private viewing