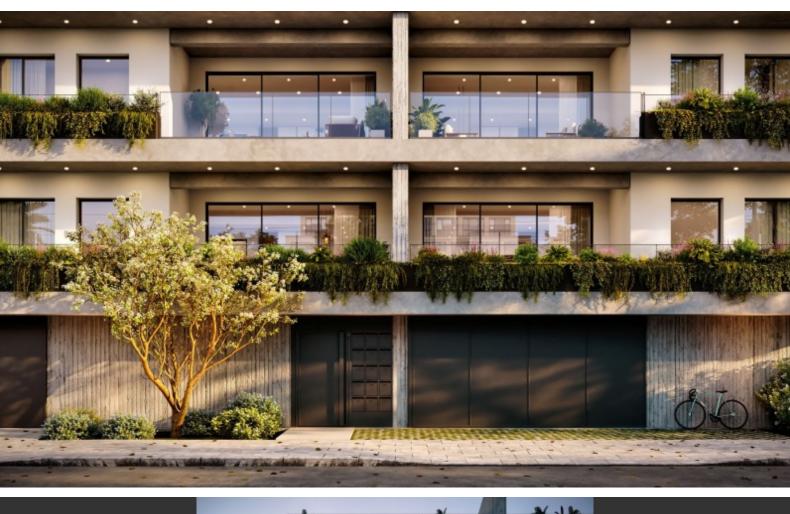

In addition a wide range of amenities are within walking distance

1st Floor

2 Bedrooms

1 Bathroom + 1 Guest W/C

82m2 of Net Indoor area

20m2 of Covered Veranda

**Covered Parking** 

A/C

Fitted Kitchen

Fitted Wardrobes

Open Plan

**BBQ** Area

Elevator

This apartment is a compelling investment opportunity!

It is excellent for permanent living for a small family

Contact us for full information and a private viewing