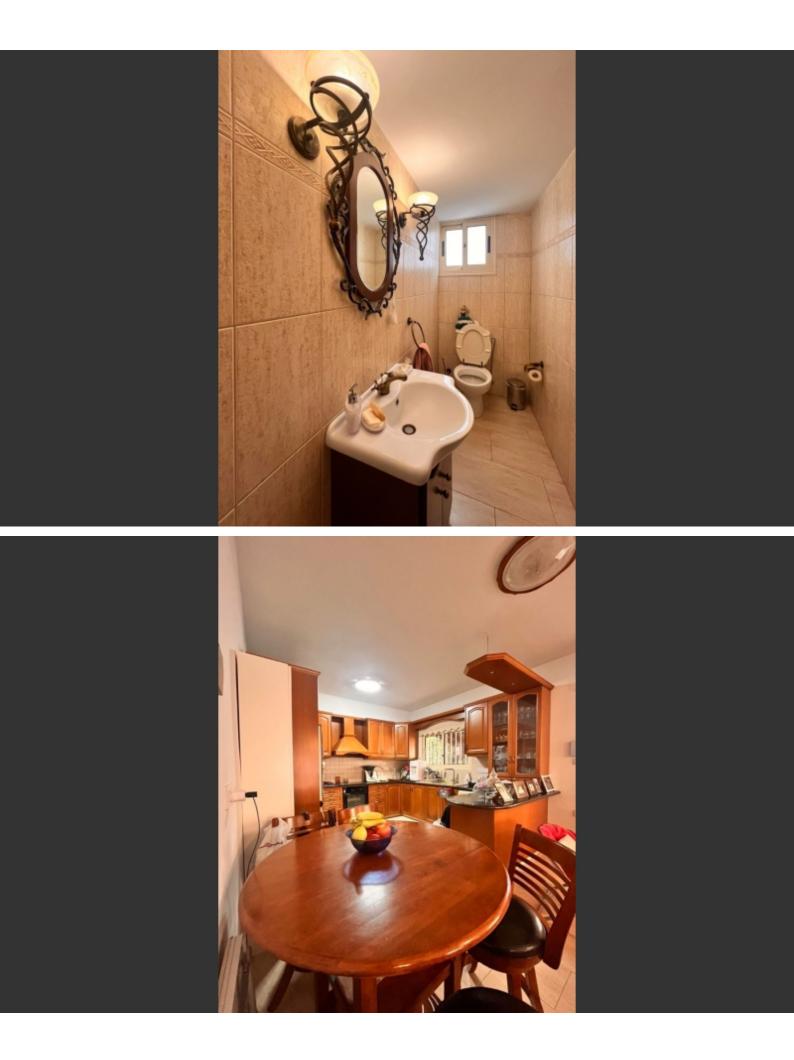

Property Features:

Three Bedrooms offering ample space for relaxation and privacy. Large Living Room for comfortable family gatherings or entertaining guests. Full Air Conditioning throughout the house for year-round comfort. Cozy Fireplace to enjoy during the cooler months. Veranda and Barbecue Area for outdoor leisure and entertaining. Private Parking for your convenience. Dining Room seamlessly connected to an Open-Plan Kitchen.

Guest Toilet for added convenience.

Fully Furnished, with the option to remove furniture if desired.

One Bathroom thoughtfully designed for functionality.

Newly Painted Interior, giving the home a fresh and modern feel.