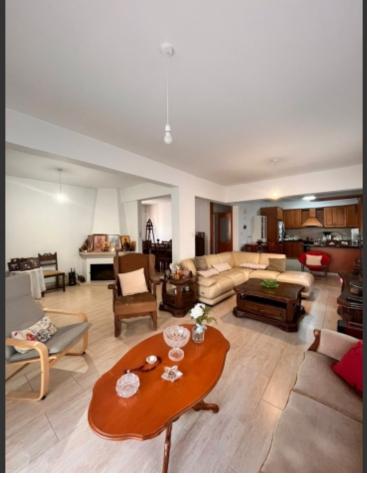

Property Features:

Three Bedrooms offering ample space for relaxation and privacy. Large Living Room for comfortable family gatherings or entertaining guests. Full Air Conditioning throughout the house for year-round comfort. Cozy Fireplace to enjoy during the cooler months. Veranda and Barbecue Area for outdoor leisure and entertaining. Private Parking for your convenience. Dining Room seamlessly connected to an Open-Plan Kitchen.