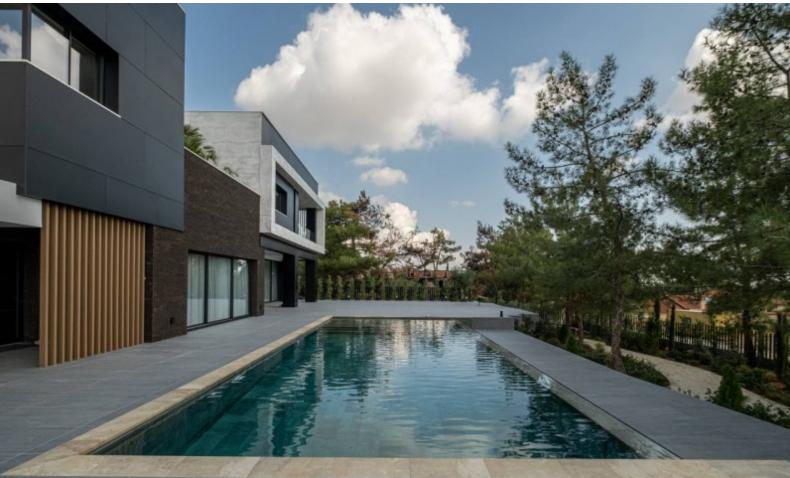

\*Contains all the necessary planning and building permits

13m Infinity swimming pool with built-in jacuzzi!

Roof Garden!

7 Bedrooms

6 Bathrooms

900m2 of Covered area (Approx.)

1,500m2 of Plot area (Approx.)

#### **Outdoor Features**

- Barbecue area
- Bore Hole
- Double Garage
- Electric Shutters
- Irrigation System
- Landscape Garden
- Photovoltaic System
- Private pool
- Roof Garden
- Solar System