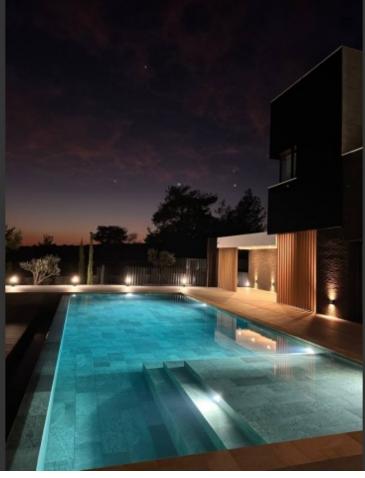

\*Contains all the necessary planning and building permits

13m Infinity swimming pool with built-in jacuzzi!

Roof Garden!

7 Bedrooms

6 Bathrooms

900m2 of Covered area (Approx.)

1,500m2 of Plot area (Approx.)

#### **Outdoor Features**

- Barbecue area
- Bore Hole
- Double Garage
- Electric Shutters
- Irrigation System
- Landscape Garden
- Photovoltaic System
- Private pool
- Roof Garden
- Solar System