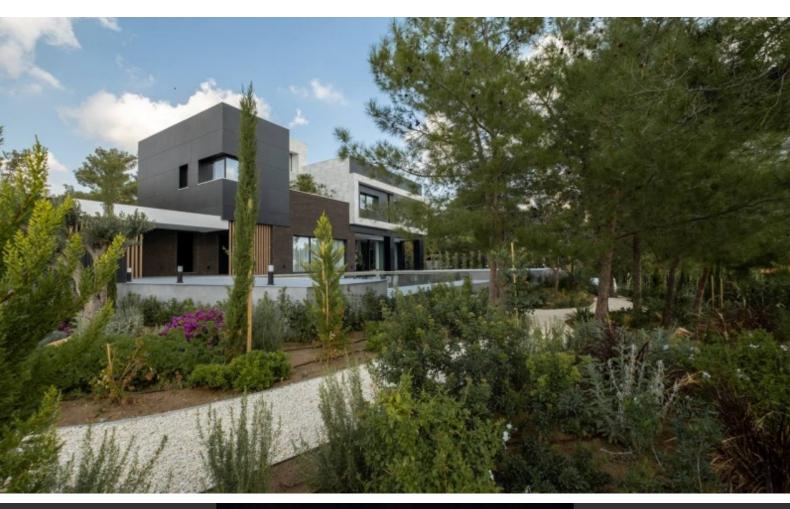

#### **Outdoor Features**

- Barbecue area
- Bore Hole
- Double Garage
- Electric Shutters
- Irrigation System
- Landscape Garden
- Photovoltaic System
- Private pool
- Roof Garden
- Solar System

**Motion Sensors** 

Night vision cameras with 24/7 monitoring

Parquet Floors

**Designer Carpets** 

Fitted Wardrobes

Flood protection system

Irrigation system with computer control

**BBQ** Area

**Aluminum Fencing** 

Bore Hole, Artesian well of 230m deep

Fully enclosed and private property

This first-class custom built home is for those seeking a quality way of life!

It is excellent for a large family for permanent living