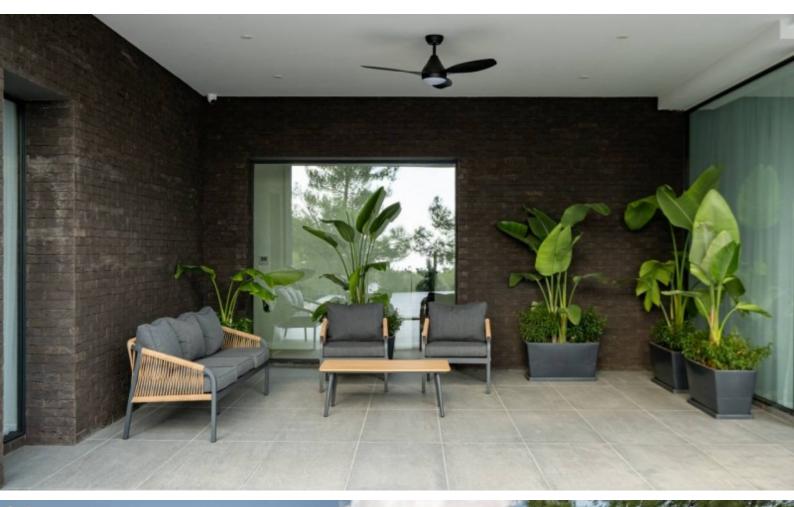

#### **Indoor Features**

- Air Conditioning
- CCTV system
- Covered Parking
- Electrical Appliances
- Fitted Kitchen
- Furnished
- Guest Toilet
- Jacuzzi
- Master Bed
- Pet Friendly
- Playroom
- Pressurised Water System
- Security System
- Under Floor Heating
- Utility Room
- Water Heater
- EPC Energy Class: Pending

VRV A/C

**Underfloor Heating** 

German multiport system

Fully Furnished

**Electrical Appliances** 

Top Security System

Smart home system

**Electric Shutters** 