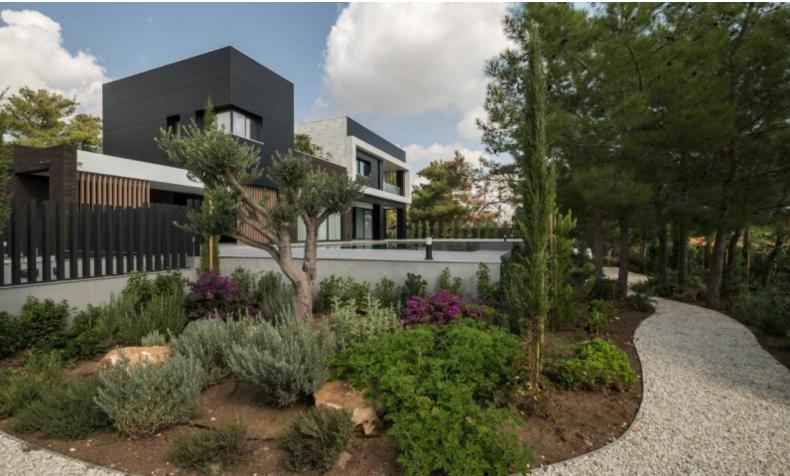

#### **Outdoor Features**

- Barbecue area
- Bore Hole
- Double Garage
- Electric Shutters
- Irrigation System
- Landscape Garden
- Photovoltaic System
- Private pool
- Roof Garden
- Solar System

**Motion Sensors** 

Night vision cameras with 24/7 monitoring

Parquet Floors

**Designer Carpets** 

Fitted Wardrobes

Flood protection system

Irrigation system with computer control

**BBQ** Area

**Aluminum Fencing** 

Bore Hole, Artesian well of 230m deep

Fully enclosed and private property

This first-class custom built home is for those seeking a quality way of life!

It is excellent for a large family for permanent living