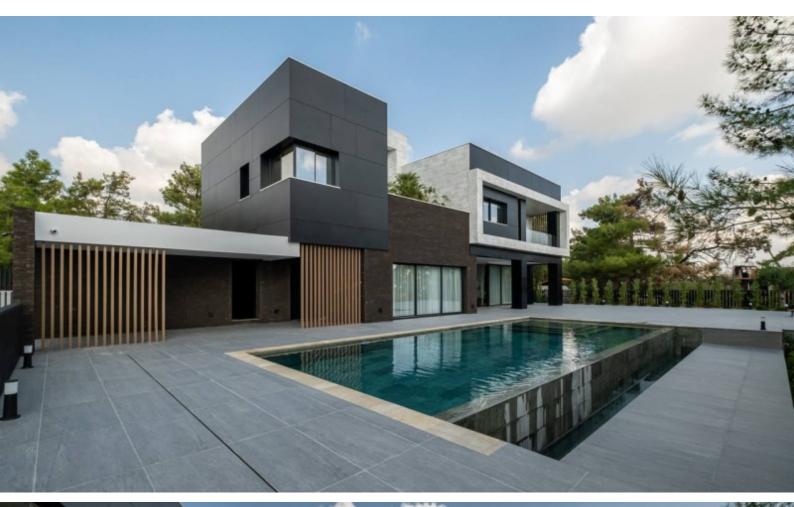

\*Contains all the necessary planning and building permits

13m Infinity swimming pool with built-in jacuzzi!

Roof Garden!

7 Bedrooms

6 Bathrooms

900m2 of Covered area (Approx.)

1,500m2 of Plot area (Approx.)

#### **Outdoor Features**

- Barbecue area
- Bore Hole
- Double Garage
- Electric Shutters
- Irrigation System
- Landscape Garden
- Photovoltaic System
- Private pool
- Roof Garden
- Solar System