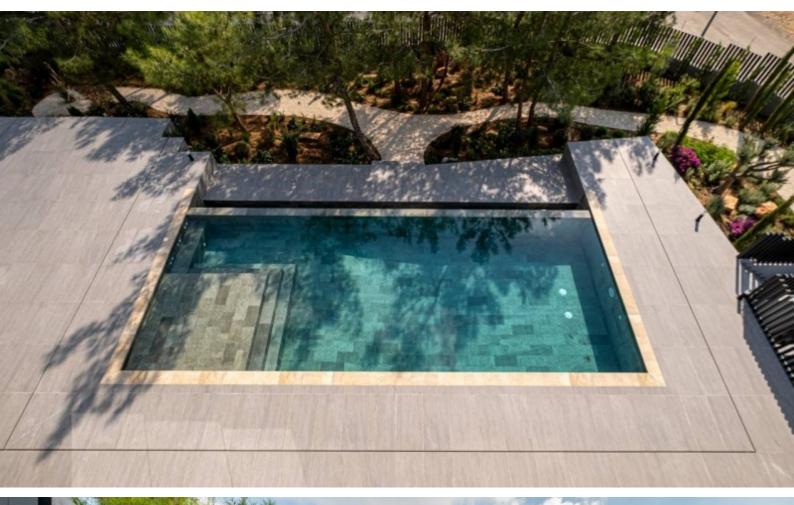

\*Contains all the necessary planning and building permits

13m Infinity swimming pool with built-in jacuzzi!

Roof Garden!

7 Bedrooms

6 Bathrooms

900m2 of Covered area (Approx.)

1,500m2 of Plot area (Approx.)

#### **Outdoor Features**

- Barbecue area
- Bore Hole
- Double Garage
- Electric Shutters
- Irrigation System
- Landscape Garden
- Photovoltaic System
- Private pool
- Roof Garden
- Solar System