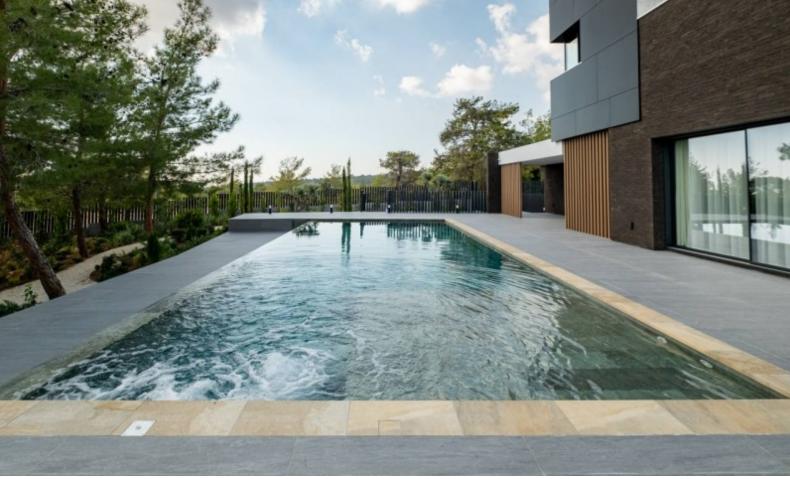

\*Contains all the necessary planning and building permits

13m Infinity swimming pool with built-in jacuzzi!

Roof Garden!

7 Bedrooms

6 Bathrooms

900m2 of Covered area (Approx.)

1,500m2 of Plot area (Approx.)

#### **Outdoor Features**

- Barbecue area
- Bore Hole
- Double Garage
- Electric Shutters
- Irrigation System
- Landscape Garden
- Photovoltaic System
- Private pool
- Roof Garden
- Solar System