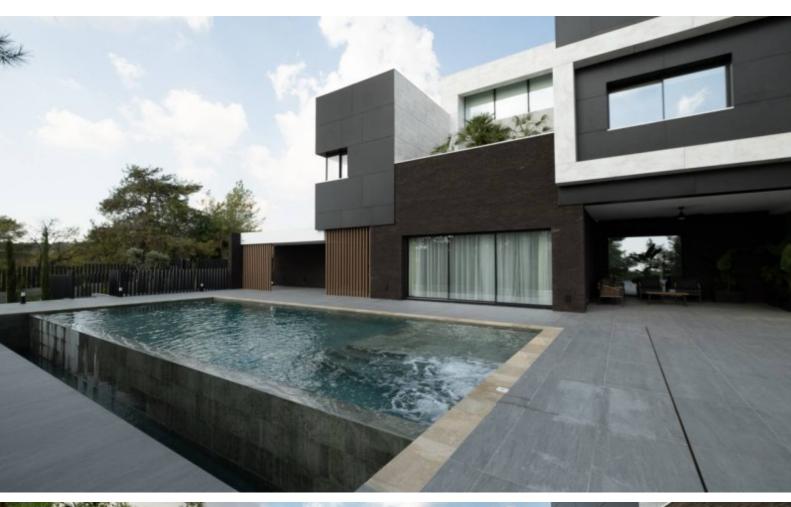

\*Contains all the necessary planning and building permits

13m Infinity swimming pool with built-in jacuzzi!

Roof Garden!

7 Bedrooms

6 Bathrooms

900m2 of Covered area (Approx.)

1,500m2 of Plot area (Approx.)

#### **Outdoor Features**

- Barbecue area
- Bore Hole
- Double Garage
- Electric Shutters
- Irrigation System
- Landscape Garden
- Photovoltaic System
- Private pool
- Roof Garden
- Solar System