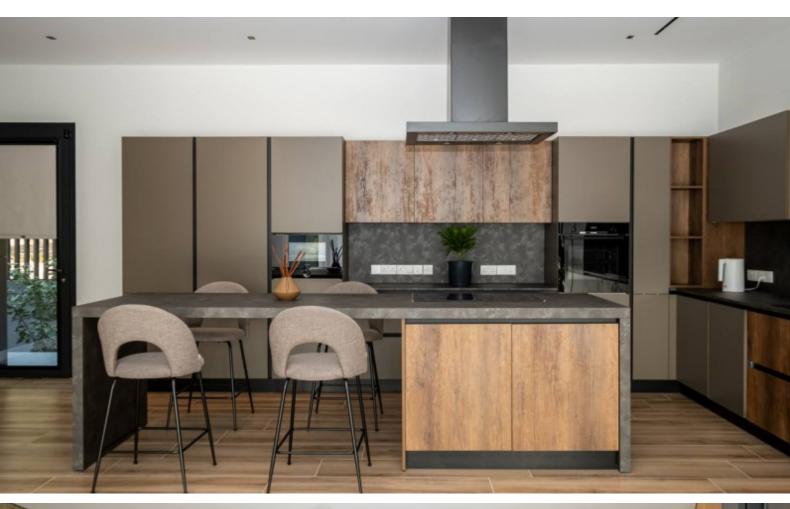

#### **Indoor Features**

- Air Conditioning
- CCTV system
- Covered Parking
- Electrical Appliances
- Fitted Kitchen
- Furnished
- Guest Toilet
- Jacuzzi
- Master Bed
- Pet Friendly
- Playroom
- Pressurised Water System
- Security System
- Under Floor Heating
- Utility Room
- Water Heater
- EPC Energy Class: Pending

### **Description**

State-of-the-Art 7 Bedroom Luxury Villa For Sale in Souni, Limassol with No VAT! Nestled within one of the most sought-after, peaceful and prestigious communities It offers easy access to the Souni - Kantou connecting road and amenities Opposite a green area!

\*Contains all the necessary planning and building permits

13m Infinity swimming pool with built-in jacuzzi!

Roof Garden!

7 Bedrooms

6 Bathrooms

900m2 of Covered area (Approx.)

1,500m2 of Plot area (Approx.)

VRV A/C

**Underfloor Heating** 

German multiport system

Fully Furnished

**Electrical Appliances** 

Top Security System

Smart home system

**Electric Shutters** 