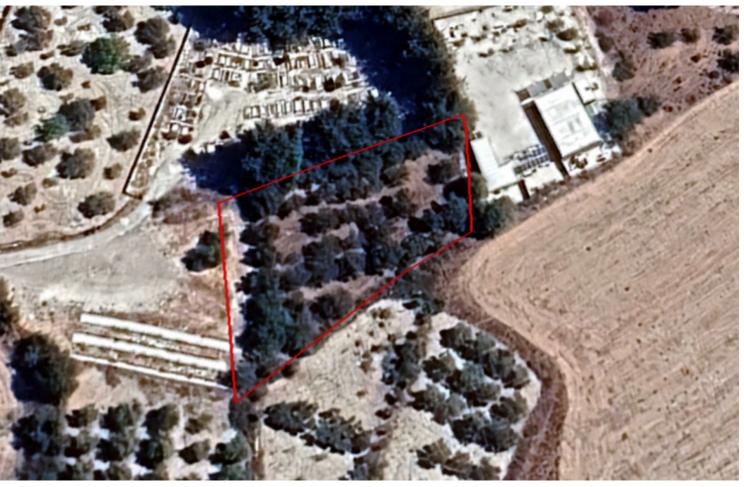

### **Key Facts**

• Residential Land

• 1,673 m<sup>2</sup> Land Size

• 60% Building Density

• Site Coverage: 35%

• Floors: 2

• Height: 8.3m

• Title Deed: Available

## **Description**

Residential Land Parcel For Sale in Kallepia, Paphos
Situated within a short distance from the village center and amenities
It offers easy access to the Tsada - Mesogi connecting road!
Cul-de-sac!
1,673m2 of Land area
Access via a right of way
60% of Building Density
35% of Site Coverage
Up to 2 floors and a height of 8.3m
All development infrastructures are in place
This land is suitable for residential development