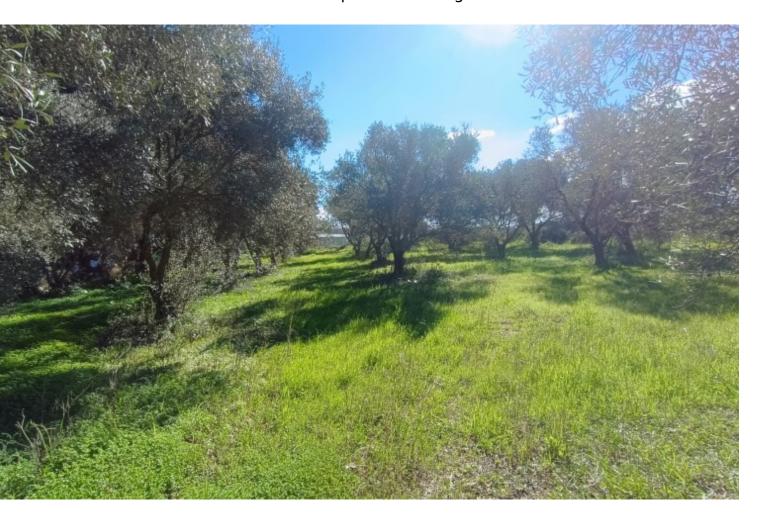

## **Description**

Residential Land Parcel For Sale in Kallepia, Paphos
Situated within a short distance from the village center and amenities
It offers easy access to the Tsada - Mesogi connecting road!
Cul-de-sac!
1,673m2 of Land area
Access via a right of way
60% of Building Density
35% of Site Coverage
Up to 2 floors and a height of 8.3m
All development infrastructures are in place
This land is suitable for residential development