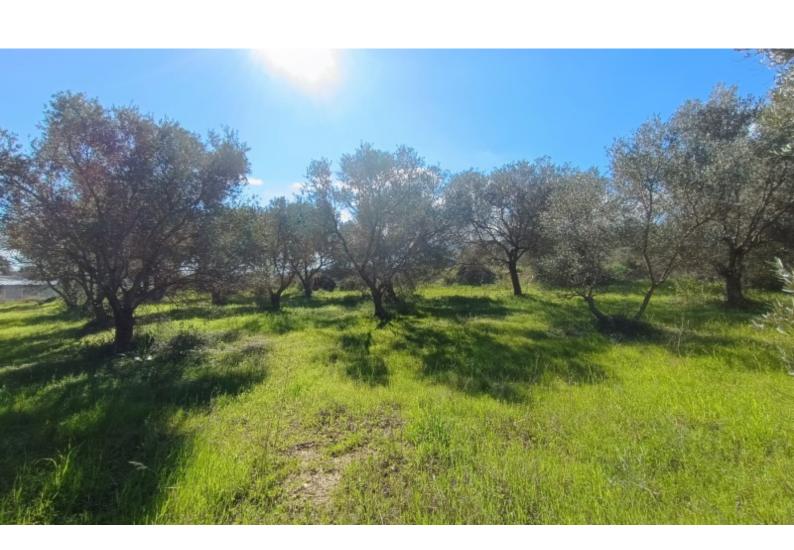

## **Description**

Residential Land Parcel For Sale in Kallepia, Paphos
Situated within a short distance from the village center and amenities
It offers easy access to the Tsada - Mesogi connecting road!
Cul-de-sac!
1,673m2 of Land area
Access via a right of way
60% of Building Density
35% of Site Coverage
Up to 2 floors and a height of 8.3m
All development infrastructures are in place
This land is suitable for residential development