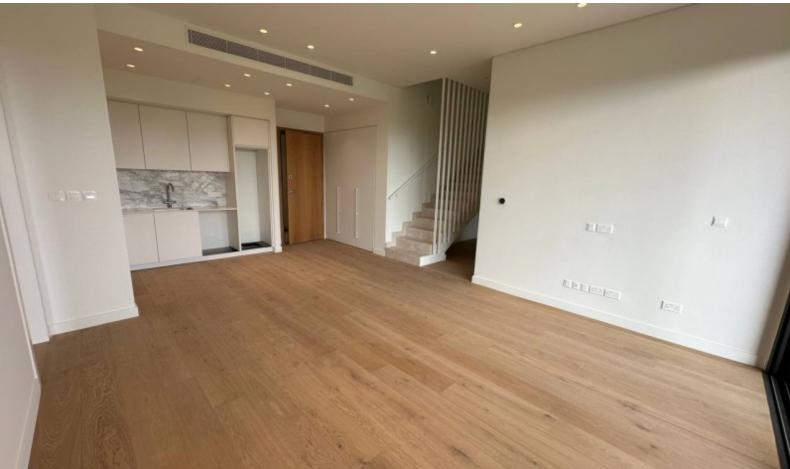

In addition, a range of amenities are within walking distance!

Private roof garden with swimming pool and jacuzzi!

4th Floor and 5th Floor

4 Bedrooms

3 Bathrooms

154m2 of Net Indoor area

30m2 of Covered Veranda

84m2 of Roof Garden area

Covered Parking

Storeroom

Office/Playroom

VRV A/C

**Underfloor Heating** 

Fitted Kitchen

Fitted Wardrobes

Semi-solid parquet flooring Open Plan Quality materials and finishes BBQ Area Elevator

Secure and gated complex

Year of Build: 2024

This brand new penthouse is a captivating investment opportunity!

It offers excellent potential to generate a high yield