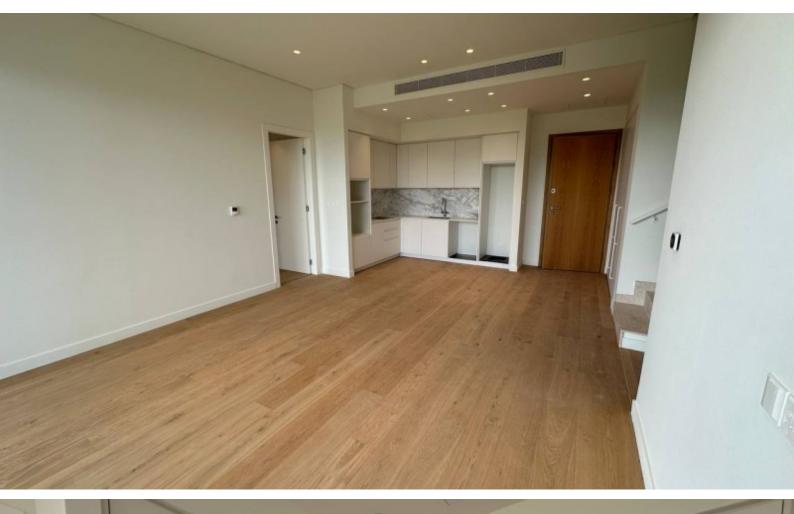

In addition, a range of amenities are within walking distance!

Private roof garden with swimming pool and jacuzzi!

4th Floor and 5th Floor

4 Bedrooms

3 Bathrooms

154m2 of Net Indoor area

30m2 of Covered Veranda

84m2 of Roof Garden area

Covered Parking

Storeroom

Office/Playroom

VRV A/C

**Underfloor Heating** 

Fitted Kitchen

Fitted Wardrobes

Semi-solid parquet flooring Open Plan Quality materials and finishes BBQ Area Elevator

Secure and gated complex

Year of Build: 2024

This brand new penthouse is a captivating investment opportunity!

It offers excellent potential to generate a high yield