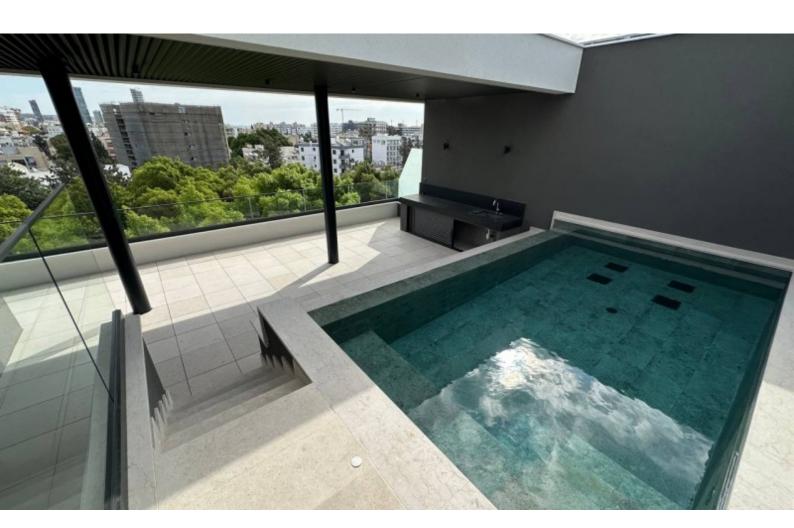

In addition, a range of amenities are within walking distance!

Private roof garden with swimming pool and jacuzzi!

4th Floor and 5th Floor

4 Bedrooms

3 Bathrooms

154m2 of Net Indoor area

30m2 of Covered Veranda

84m2 of Roof Garden area

Covered Parking

Storeroom

Office/Playroom

VRV A/C

**Underfloor Heating** 

Fitted Kitchen

Fitted Wardrobes