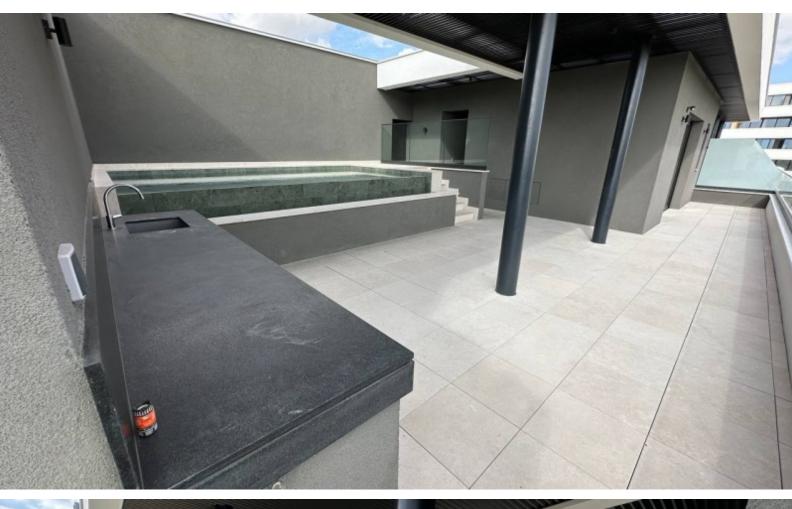

In addition, a range of amenities are within walking distance!

Private roof garden with swimming pool and jacuzzi!

4th Floor and 5th Floor

4 Bedrooms

3 Bathrooms

154m2 of Net Indoor area

30m2 of Covered Veranda

84m2 of Roof Garden area

Covered Parking

Storeroom

Office/Playroom

VRV A/C

**Underfloor Heating** 

Fitted Kitchen

Fitted Wardrobes

Semi-solid parquet flooring Open Plan Quality materials and finishes BBQ Area Elevator

Secure and gated complex

Year of Build: 2024

This brand new penthouse is a captivating investment opportunity!

It offers excellent potential to generate a high yield