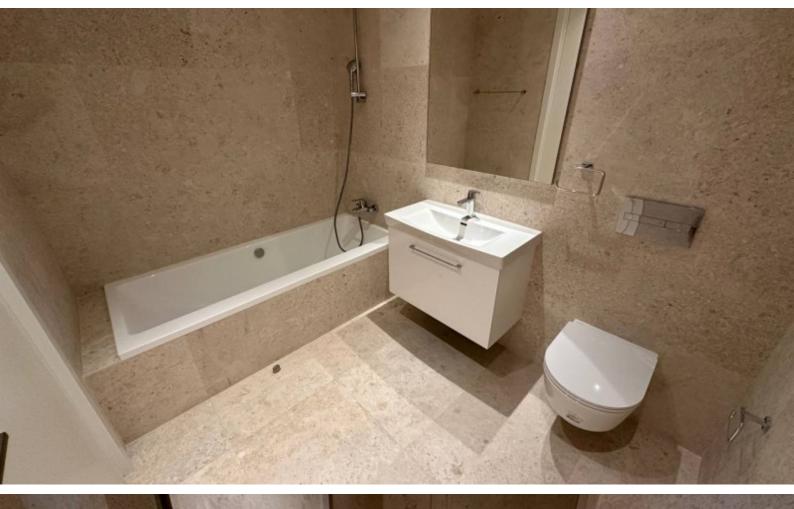

## **Key Facts**

- 4 Beds
- 3 Baths
- 154 m<sup>2</sup> Covered Area
- 30 m² Covered Verandas
- Uncovered verandas: 84m<sup>2</sup>
- Year Built: 2024
- New Build
- Title Deed: Available

ID: 38029

#### **Indoor Features**

- Air Conditioning
- Covered Parking
- Electrical Appliances
- Elevator
- Fitted Kitchen
- Furnished
- Guest Toilet
- Master Bed
- Open-plan
- Playroom
- Under Floor Heating
- Utility Room
- Water Heater
- EPC Energy Class: Pending