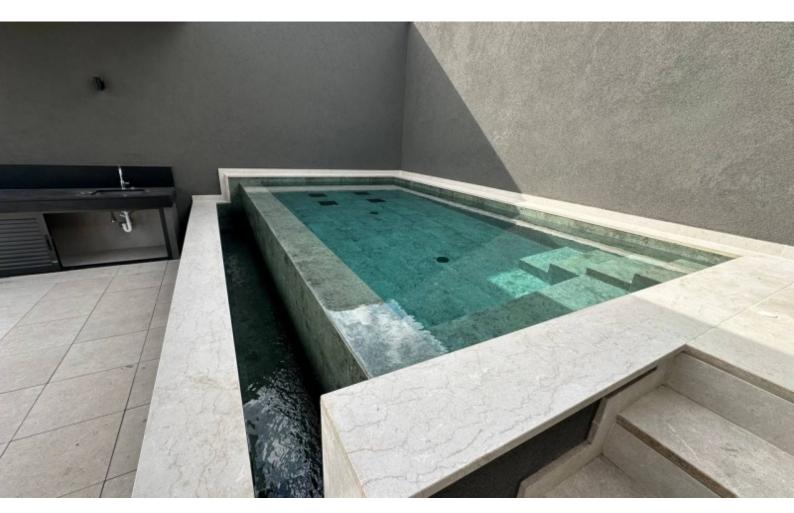

In addition, a range of amenities are within walking distance!

Private roof garden with swimming pool and jacuzzi!

4th Floor and 5th Floor

4 Bedrooms

3 Bathrooms

154m2 of Net Indoor area

30m2 of Covered Veranda

84m2 of Roof Garden area

Covered Parking

Storeroom

Office/Playroom

VRV A/C

**Underfloor Heating** 

Fitted Kitchen

Fitted Wardrobes