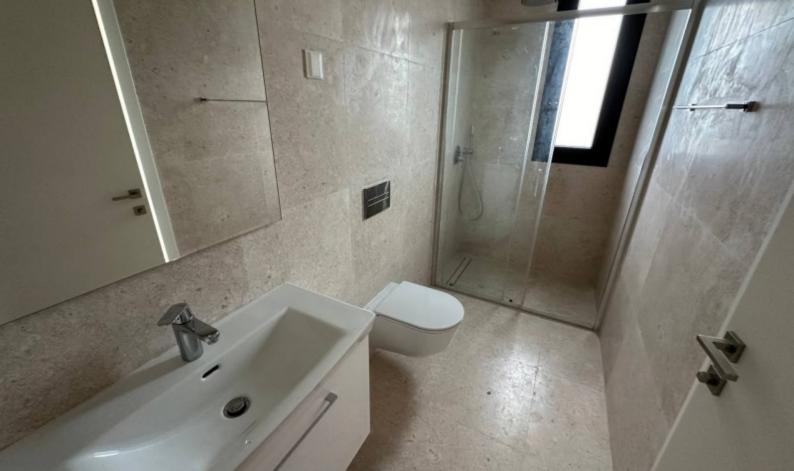

## **Key Facts**

- 4 Beds
- 3 Baths
- 154 m<sup>2</sup> Covered Area
- 30 m² Covered Verandas
- Uncovered verandas: 84m<sup>2</sup>
- Year Built: 2024
- New Build
- Title Deed: Available

ID: 38029

#### **Indoor Features**

- Air Conditioning
- Covered Parking
- Electrical Appliances
- Elevator
- Fitted Kitchen
- Furnished
- Guest Toilet
- Master Bed
- Open-plan
- Playroom
- Under Floor Heating
- Utility Room
- Water Heater
- EPC Energy Class: Pending