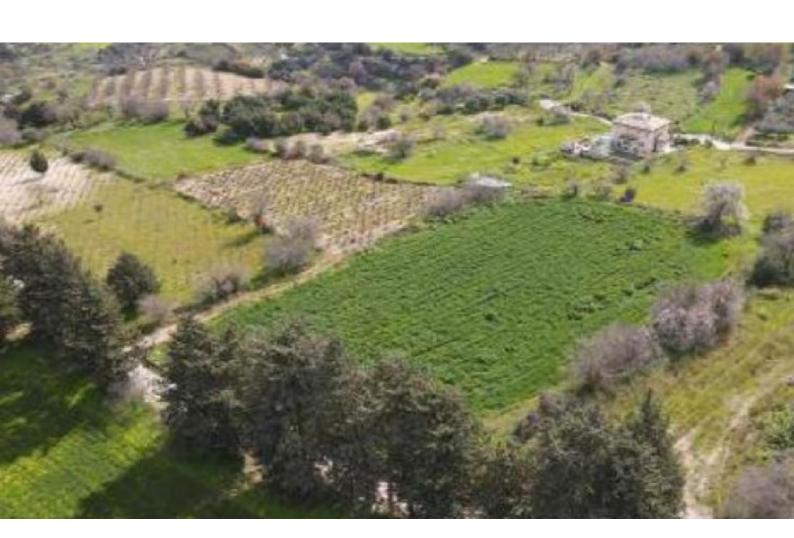

### **Description**

Large Residential Land Parcel For Sale in Kallepia, Paphos
Settled in a peaceful and attractive environment
It has excellent access to the Tsada - Mesogi connecting road
7,358m2 of Land area
Around 85m of Road Frontage
60% of Building Density
35% of Site Coverage
Up to 2 floors and a height of 8.3m
Access to a registered road
All development infrastructures are in place
This land is suitable for residential development
It is also suitable for plot divisions