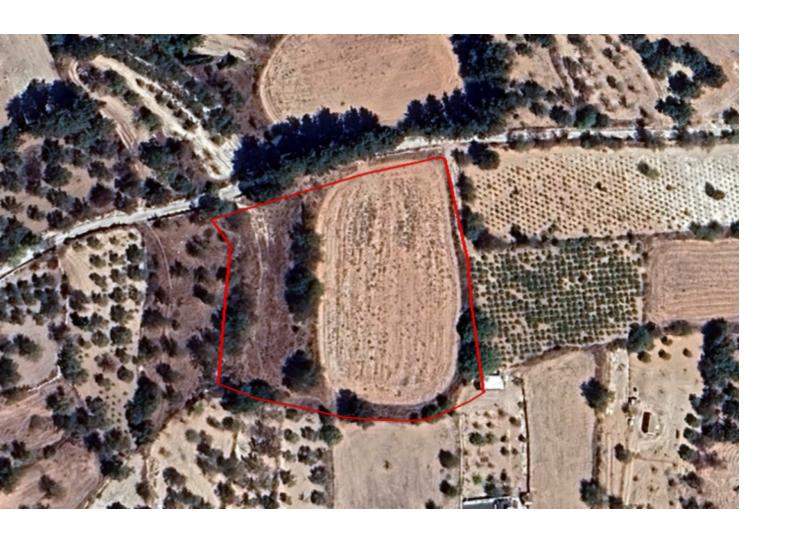

### **Description**

Large Residential Land Parcel For Sale in Kallepia, Paphos
Settled in a peaceful and attractive environment
It has excellent access to the Tsada - Mesogi connecting road
7,358m2 of Land area
Around 85m of Road Frontage
60% of Building Density
35% of Site Coverage
Up to 2 floors and a height of 8.3m
Access to a registered road
All development infrastructures are in place
This land is suitable for residential development
It is also suitable for plot divisions