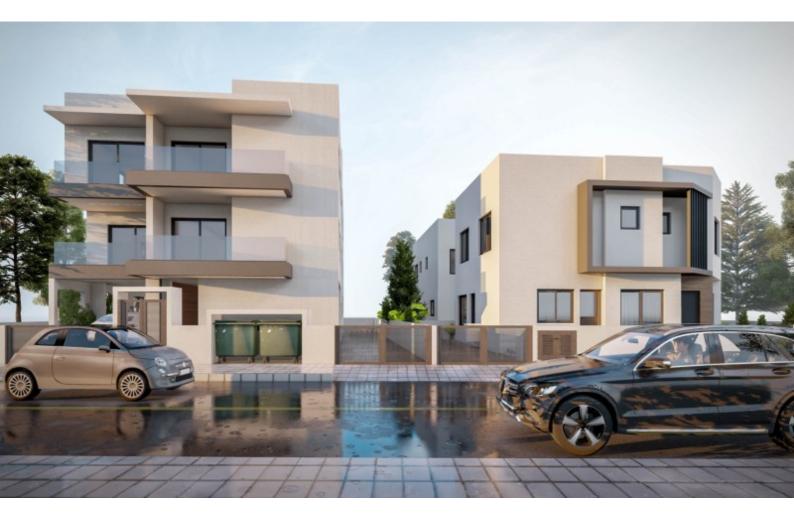

### Description

Brand New Spacious 2 Bedroom Duplex Penthouse For Sale n Kolossi, Limassol Nestled within a peaceful and attractive environment

It offers excellent access to a range of amenities which some are within walking distance!

In addition, it is only a short drive from the highway, providing quick access to the city 1st and 2nd Floor

2 Bedrooms 2 Ensuites + 1 Guest W/C

92m2 of Net Indoor area

12m2 of Covered Veranda

Covered Parking

Provisions for A/C

Fitted Kitchen

Fitted Wardrobes

Open Plan

BBQ Area

Elevator

Delivery Time: March 2026 (Approx.)

This modern penthouse is a compelling investment opportunity!