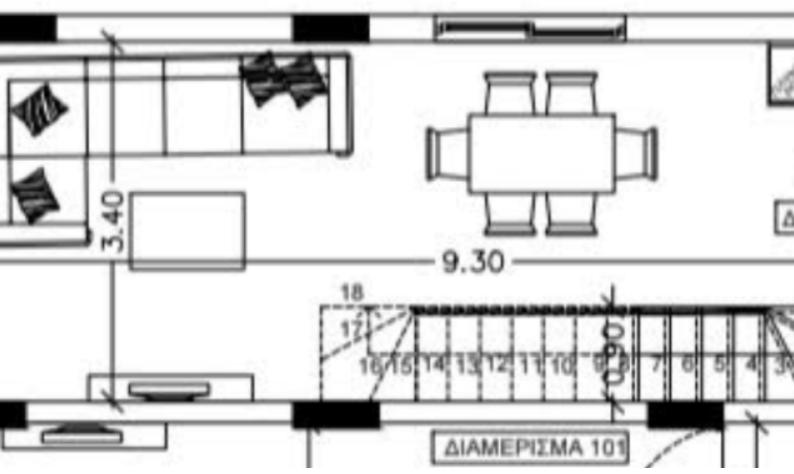

# Key Facts

- 2 Beds
- 2 Baths
- 92 m<sup>2</sup> Covered Area
- 12 m<sup>2</sup> Covered Verandas
- New Build
- Title Deed: Available

In addition, it is only a short drive from the highway, providing quick access to the city 1st and 2nd Floor

2 Bedrooms 2 Ensuites + 1 Guest W/C

92m2 of Net Indoor area

12m2 of Covered Veranda

Covered Parking