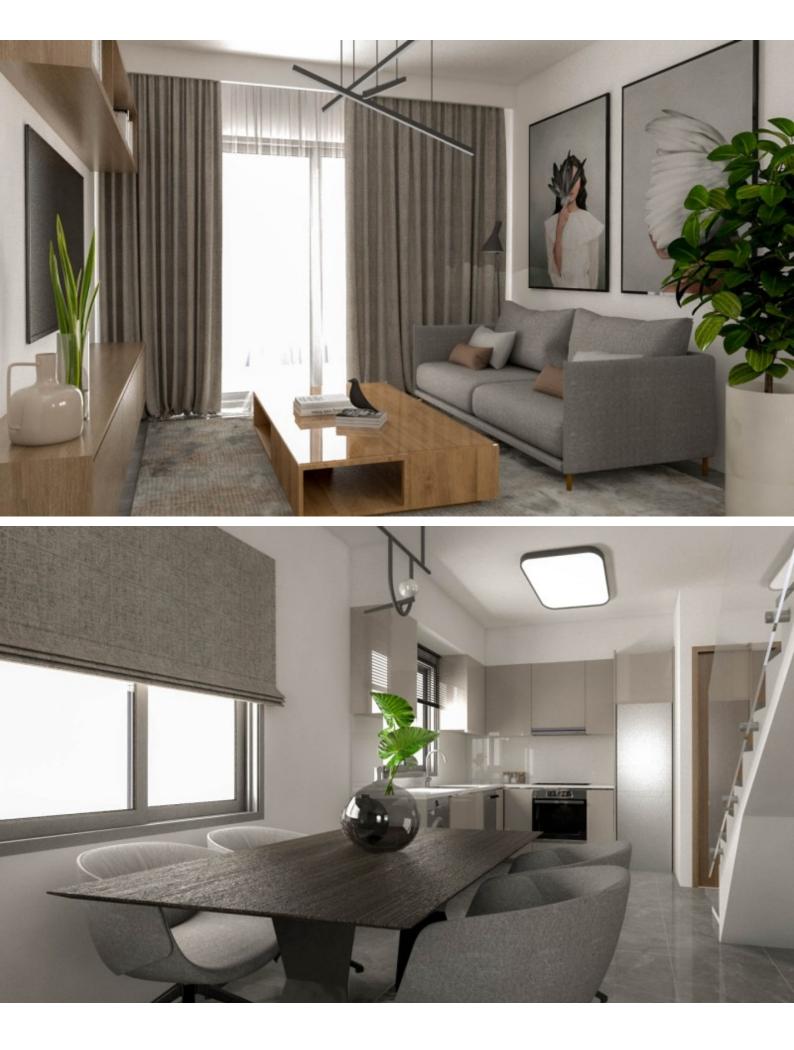

#### **Indoor Features**

- Covered Parking
- Elevator
- Fitted Kitchen
- Guest Toilet
- Master Bed
- Open-plan
- Provision for Air Conditioning
- Water Heater
- EPC Energy Class: Pending

Provisions for A/C

Fitted Kitchen

Fitted Wardrobes

Open Plan

BBQ Area

Elevator

Delivery Time: March 2026 (Approx.)

This modern penthouse is a compelling investment opportunity!