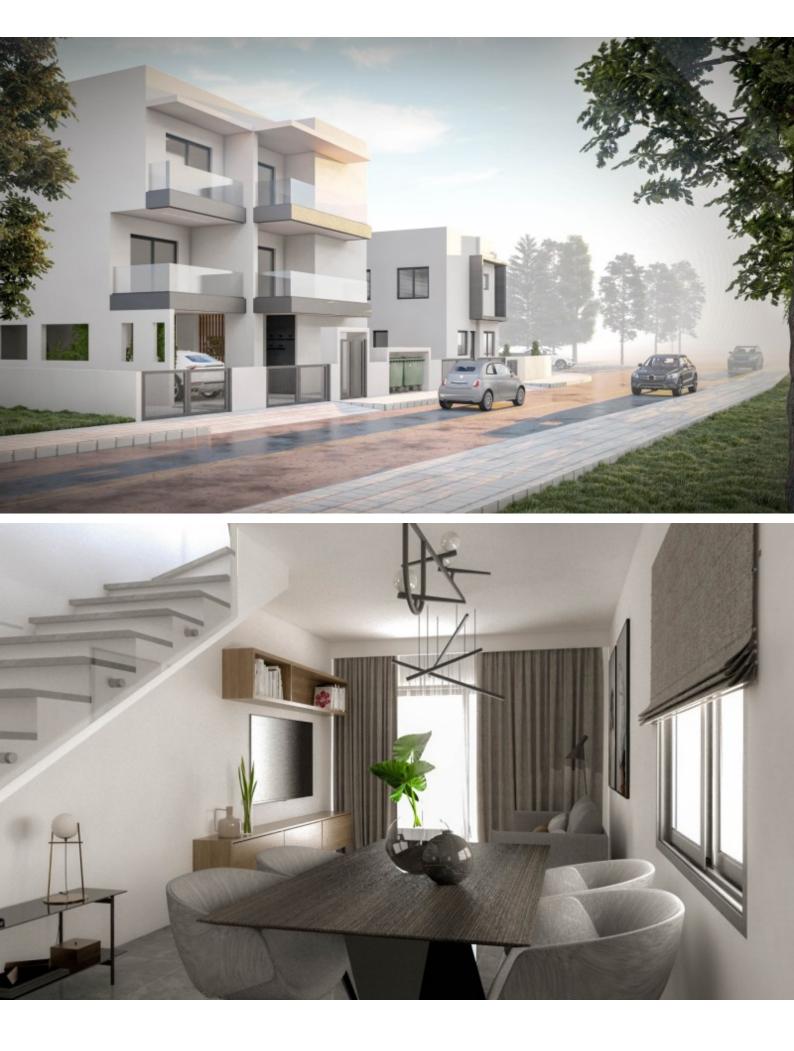

### Description

Brand New Spacious 2 Bedroom Duplex Penthouse For Sale n Kolossi, Limassol Nestled within a peaceful and attractive environment

It offers excellent access to a range of amenities which some are within walking distance!

In addition, it is only a short drive from the highway, providing quick access to the city 1st and 2nd Floor

2 Bedrooms 2 Ensuites + 1 Guest W/C

92m2 of Net Indoor area

12m2 of Covered Veranda

Covered Parking

Provisions for A/C

Fitted Kitchen

Fitted Wardrobes

Open Plan

BBQ Area

Elevator

Delivery Time: March 2026 (Approx.)

This modern penthouse is a compelling investment opportunity!