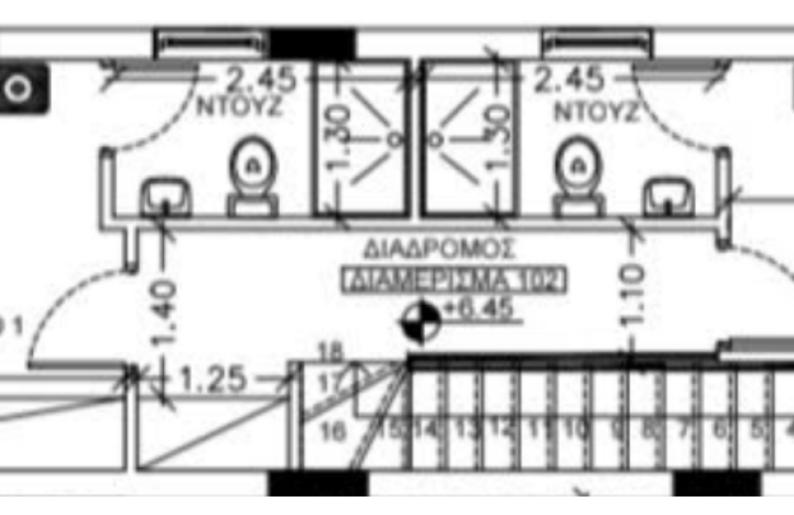

# Key Facts

- 2 Beds
- 2 Baths
- 92 m<sup>2</sup> Covered Area
- 12 m<sup>2</sup> Covered Verandas
- New Build
- Title Deed: Available

In addition, it is only a short drive from the highway, providing quick access to the city 1st and 2nd Floor

2 Bedrooms 2 Ensuites + 1 Guest W/C

92m2 of Net Indoor area

12m2 of Covered Veranda

Covered Parking